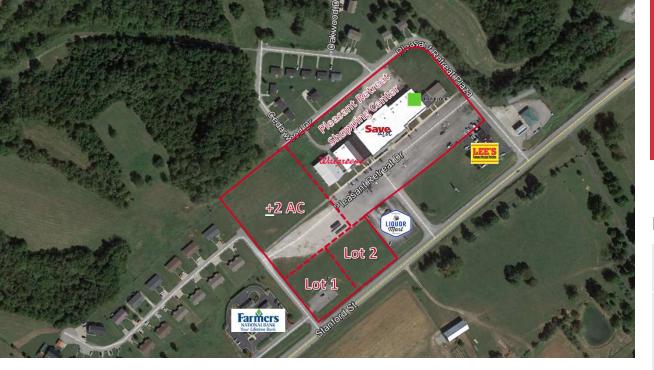

## PROPERTY HIGHLIGHTS

- Pleasant Retreat Shopping Center outlots available for sale
- +/-0.84 3.68 Acres
- 2 Acres available up to 75,000 SF
- Save-A-Lot Grocery anchored center
- Traffic count of +/-11,018 VPD on US Highway 27 in front of the center
- Located on Pleasant Retreat just off Highway 27, the heavily traveled north south artery from Lexington to Somerset

## **Pleasant Retreat Outlots**

## Additional **Photos**