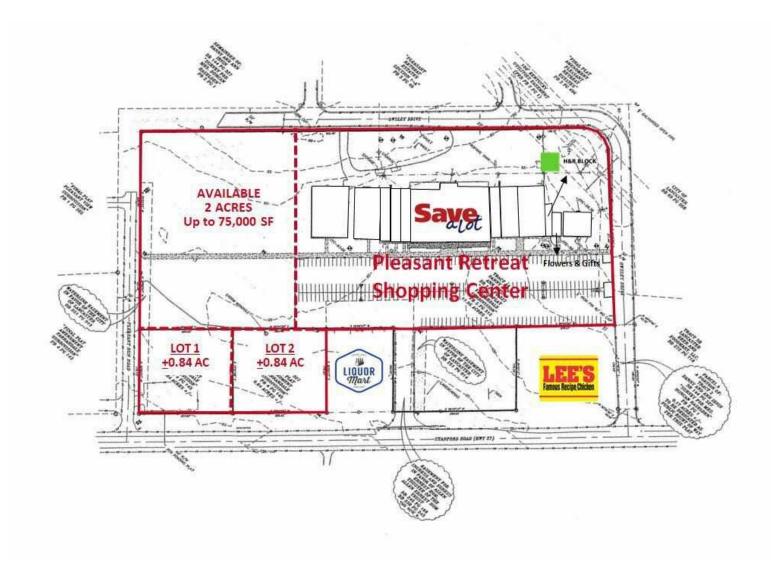

## PROPERTY HIGHLIGHTS

- Pleasant Retreat Shopping Center outlots available for sale
- +/-0.84 3.68 Acres
- 2 Acres available up to 75,000 SF
- Save-A-Lot Grocery anchored center
- Traffic count of +/-11,018 VPD on US Highway 27 in front of the center
- Located on Pleasant Retreat just off Highway 27, the heavily traveled north south artery from Lexington to Somerset

## **Pleasant Retreat Outlots**