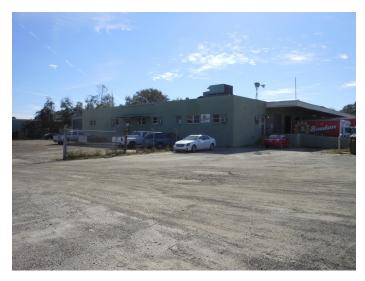

# Distribution Warehouse 24,662 SF

## 3035 Jackson Bluff Road

Tallahassee, Florida 32303

## **Property Features**

• Building Size: 24,662 SF

• Site Size: 5.17 acres

- Zoning Light Industrial (M-1)
- 18 Dock High & 5 Grade Level Roll Up Doors
- Freezer & Refrigerator Storage
- Approx. 90% of Property is Impervious
- · Cross Docking is Available
- 8 Ft. Tall Fenced Yard (Approx. 4.5 acres)

### **Property Description**

This great Cross Docking Distribution Warehouse is built like a fort (concrete block construction)!! The distribution warehouse has plenty of electric power, dock high doors and impervious surface for all types of trucks.