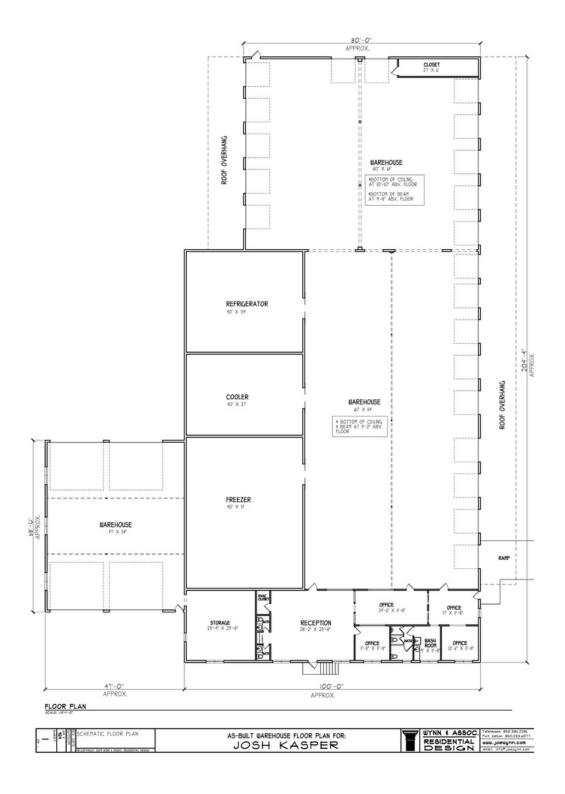

## **Property Features**

• Building Size: 24,662 SF

• Site Size: 5.17 acres

- Zoning Light Industrial (M-1)
- 18 Dock High & 5 Grade Level Roll Up Doors
- Freezer & Refrigerator Storage
- Approx. 90% of Property is Impervious
- · Cross Docking is Available
- 8 Ft. Tall Fenced Yard (Approx. 4.5 acres)

### **Property Description**

This great Cross Docking Distribution Warehouse is built like a fort (concrete block construction)!! The distribution warehouse has plenty of electric power, dock high doors and impervious surface for all types of trucks.