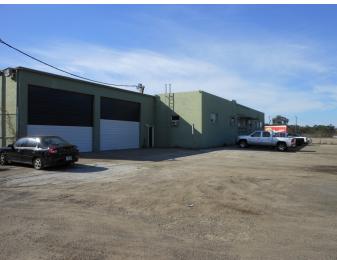

## **Property Features**

• Building Size: 24,662 SF

• Site Size: 5.17 acres

- Zoning Light Industrial (M-1)
- 18 Dock High & 5 Grade Level Roll Up Doors
- Freezer & Refrigerator Storage
- Approx. 90% of Property is Impervious
- · Cross Docking is Available
- 8 Ft. Tall Fenced Yard (Approx. 4.5 acres)

### **Property Description**

This great Cross Docking Distribution Warehouse is built like a fort (concrete block construction)!! The distribution warehouse has plenty of electric power, dock high doors and impervious surface for all types of trucks.