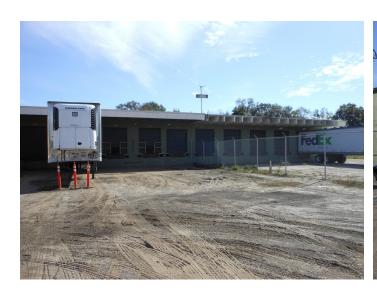

## **Property Features**

• Building Size: 24,662 SF

• Site Size: 5.17 acres

- Zoning Light Industrial (M-1)
- 18 Dock High & 5 Grade Level Roll Up Doors
- Freezer & Refrigerator Storage
- Approx. 90% of Property is Impervious
- · Cross Docking is Available
- 8 Ft. Tall Fenced Yard (Approx. 4.5 acres)

### **Property Description**

This great Cross Docking Distribution Warehouse is built like a fort (concrete block construction)!! The distribution warehouse has plenty of electric power, dock high doors and impervious surface for all types of trucks.