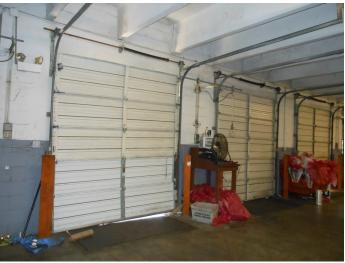

## **Property Features**

• Building Size: 24,662 SF

• Site Size: 5.17 acres

- Zoning Light Industrial (M-1)
- 18 Dock High & 5 Grade Level Roll Up Doors
- Freezer & Refrigerator Storage
- Approx. 90% of Property is Impervious
- · Cross Docking is Available
- 8 Ft. Tall Fenced Yard (Approx. 4.5 acres)

### **Property Description**

This great Cross Docking Distribution Warehouse is built like a fort (concrete block construction)!! The distribution warehouse has plenty of electric power, dock high doors and impervious surface for all types of trucks.