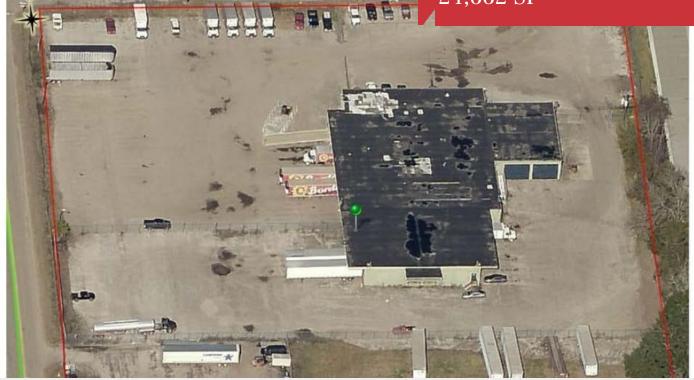

# Distribution Warehouse 24,662 SF

## **Property Features**

• Building Size: 24,662 SF

• Site Size: 5.17 acres

- Zoning Light Industrial (M-1)
- 18 Dock High & 5 Grade Level Roll Up Doors
- Freezer & Refrigerator Storage
- Approx. 90% of Property is Impervious
- · Cross Docking is Available
- 8 Ft. Tall Fenced Yard (Approx. 4.5 acres)

### **Property Description**

This great Cross Docking Distribution Warehouse is built like a fort (concrete block construction)!! The distribution warehouse has plenty of electric power, dock high doors and impervious surface for all types of trucks.