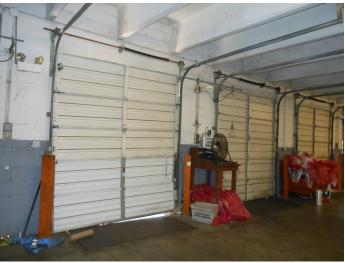

#### **Property Features**

- Building Size: 24,662 SF
- · Site Size: 5.17 acres
- Zoning Light Industrial (M-1)
- 18 Dock High & 5 Grade Level Roll Up Doors
- Freezer & Refrigerator Storage
- Approx. 90% of Property is Impervious
- · Cross Docking is Available
- 8 Ft. Tall Fenced Yard (Approx. 4.5 acres)

#### **Property Description**

This Great Cross Docking Distribution Warehouse is built like a fort (concrete block const.)!! The distribution warehouse has plenty of electric power, dock high doors and impervious surface for all types of trucks.