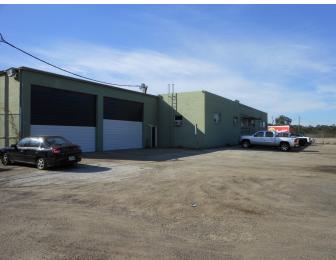

#### **Property Features**

- Building Size: 24,662 SF
- · Site Size: 5.17 acres
- Zoning Light Industrial (M-1)
- 18 Dock High & 5 Grade Level Roll Up Doors
- Freezer & Refrigerator Storage
- Approx. 90% of Property is Impervious
- · Cross Docking is Available
- 8 Ft. Tall Fenced Yard (Approx. 4.5 acres)

#### **Property Description**

This Great Cross Docking Distribution Warehouse is built like a fort (concrete block const.)!! The distribution warehouse has plenty of electric power, dock high doors and impervious surface for all types of trucks.