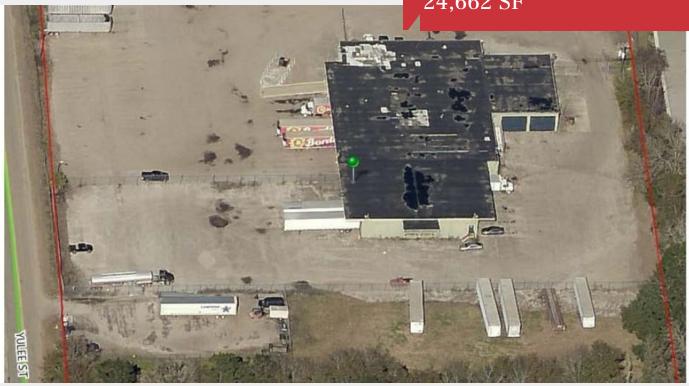

#### **Property Features**

- Building Size: 24,662 SF
- · Site Size: 5.17 acres
- Zoning Light Industrial (M-1)
- 18 Dock High & 5 Grade Level Roll Up Doors
- Freezer & Refrigerator Storage
- Approx. 90% of Property is Impervious
- · Cross Docking is Available
- 8 Ft. Tall Fenced Yard (Approx. 4.5 acres)

#### **Property Description**

This Great Cross Docking Distribution Warehouse is built like a fort (concrete block const.)!! The distribution warehouse has plenty of electric power, dock high doors and impervious surface for all types of trucks.