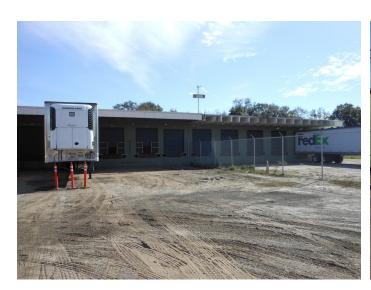

#### **Property Features**

- Building Size: 24,662 SF
- · Site Size: 5.17 acres
- Zoning Light Industrial (M-1)
- 18 Dock High & 5 Grade Level Roll Up Doors
- Freezer & Refrigerator Storage
- Approx. 90% of Property is Impervious
- · Cross Docking is Available
- 8 Ft. Tall Fenced Yard (Approx. 4.5 acres)

#### **Property Description**

This Great Cross Docking Distribution Warehouse is built like a fort (concrete block const.)!! The distribution warehouse has plenty of electric power, dock high doors and impervious surface for all types of trucks.