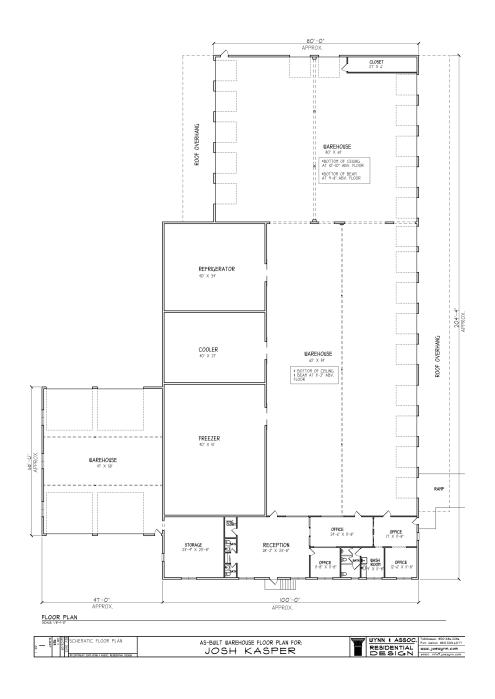

#### **Property Features**

- Building Size: 24,662 SF
- · Site Size: 5.17 acres
- Zoning Light Industrial (M-1)
- 18 Dock High & 5 Grade Level Roll Up Doors
- Freezer & Refrigerator Storage
- Approx. 90% of Property is Impervious
- · Cross Docking is Available
- 8 Ft. Tall Fenced Yard (Approx. 4.5 acres)

#### **Property Description**

This Great Cross Docking Distribution Warehouse is built like a fort (concrete block const.)!! The distribution warehouse has plenty of electric power, dock high doors and impervious surface for all types of trucks.