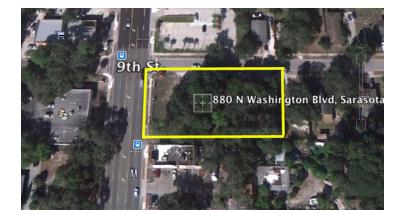

# 880 N WASHINGTON BLVD

Sarasota, FL 34237

#### **PROPERTY SUMMARY**

| Sale Price:    | \$399,000                  |
|----------------|----------------------------|
| Lot Size:      | 19,736 SF                  |
| APN #:         | 2026010054                 |
| Zoning:        | DTE                        |
| Market:        | Sarasota-Bradenton         |
| Sub Market:    | Tampa-St. Petersburg       |
| Cross Streets: | N Washington Blvd & 9th St |
| Traffic Count: | 42,000                     |

#### PROPERTY OVERVIEW

The property sits on the corner of one of the busiest roads in Sarasota. Office or Retail would be the best suited use of the land. The lot has been approved for a five-story, 4,000 sq. ft. building. The Downtown Edge (DTE) zoning allows any building to be five stories tall. Plans available upon request.