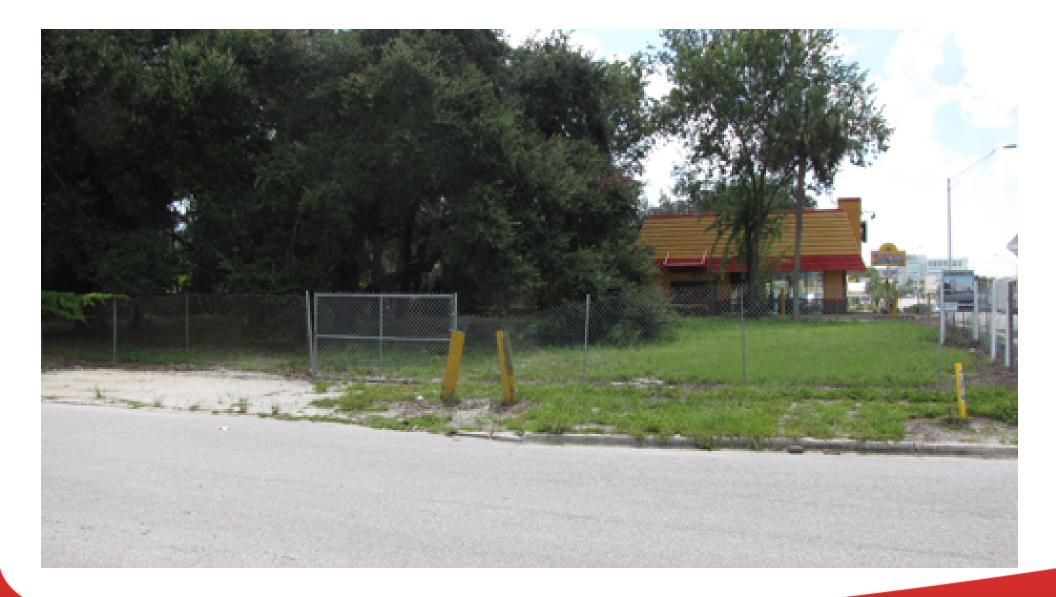

ampa-St. Petersburg       |
| Cross Streets: | N Washington Blvd & 9th St |
| Traffic Count: | 42,000                     |

#### PROPERTY OVERVIEW

The property sits on the corner of one of the busiest roads in Sarasota. Office or Retail would be the best suited use of the land. The lot has been approved for a five-story, 4,000 sq. ft. building. The Downtown Edge (DTE) zoning allows any building to be five stories tall. Plans available upon request.

#### **PROPERTY HIGHLIGHTS**

- Perfect fit for either office or retail.
- Approved for 4,000 SF building.
- DTE zoning allows up to five-stories in height.
- 42,000 AADT.
- Located blocks from Downtown Sarasota's Central Business Corridor.
- Plans available upon request.

## ADDITIONAL PHOTOS

### 880 N WASHINGTON BLVD Sarasota, FL 34237





BRETT KAPLAN 941.270.3323 brett@nnninvestmentsource.com

### LOCATION MAPS

### 880 N WASHINGTON BLVD Sarasota, FL 34237

COMMERCIAL REAL ESTATE INVESTMENT ADVISERS





BRETT KAPLAN 941.270.3323 brett@nnninvestmentsource.com

## DEMOGRAPHICS MAP

## 880 N WASHINGTON BLVD

Sarasota, FL 34237



| Google              | Longboat Key<br>789<br>Sarasota Fruitville<br>Siesta Key (72) | ch 🔞      | 64<br>Myakka City |
|---------------------|---------------------------------------------------------------|-----------|-------------------|
|                     | 1 Mile                                                        | 3 Miles   | 5 Miles           |
|                     |                                                               |           |                   |
| Total Population