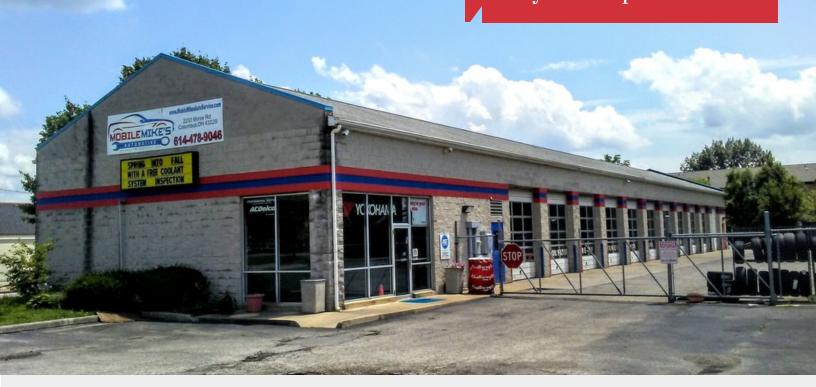

# Former Goodyear Tire 4 Bays and Up

## 2233 Morse Road

Columbus, Ohio 43229

#### **Property Features**

- 7,500 SF Freestanding retail building (3,600 SF and up available for lease)
- · Multi-purpose building
- Overhead doors and fenced lot
- 11-Bay auto service building
- · Minimum 4 Bays and up available for lease
- Perfect for automotive, retail, service, office, etc.