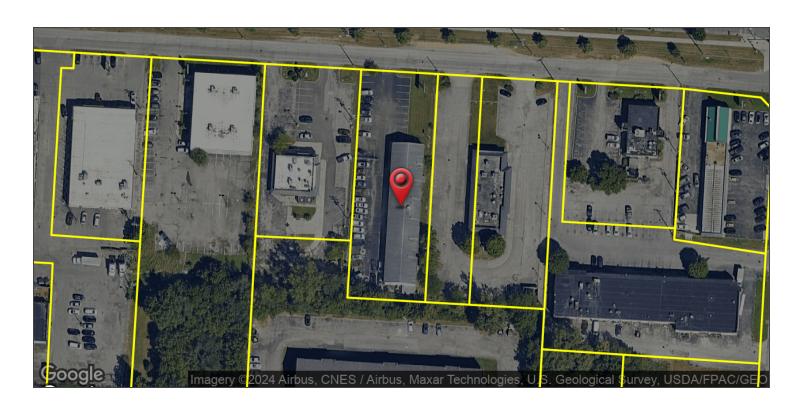

## 2233 Morse Road

Columbus, Ohio 43229

#### **Property Features**

- 7,500 SF Freestanding retail building (3,600 SF and up available for lease)
- · Multi-purpose building
- Overhead doors and fenced lot
- 11-Bay auto service building
- · Minimum 4 Bays and up available for lease
- Perfect for automotive, retail, service, office, etc.

# Aerial Views