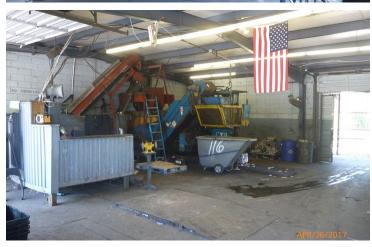

### **PROPERTY HIGHLIGHTS**

- 1,000+/- SF Office Space
- 6,420+/- SF Including Shed Area
- 9 Dock Positions
- Presently Metal Recycling Business
- Operating Business Call to Show

For More Information Contact: