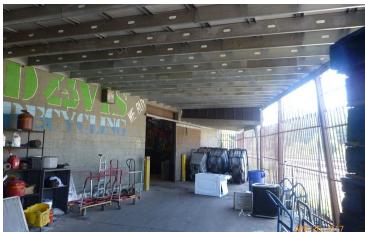

### **PROPERTY HIGHLIGHTS**

- 1,000+/- SF Office Space
- 6,420+/- SF Including Shed Area
- 9 Dock Positions
- Presently Metal Recycling Business
- Operating Business Call to Show

For More Information Contact: