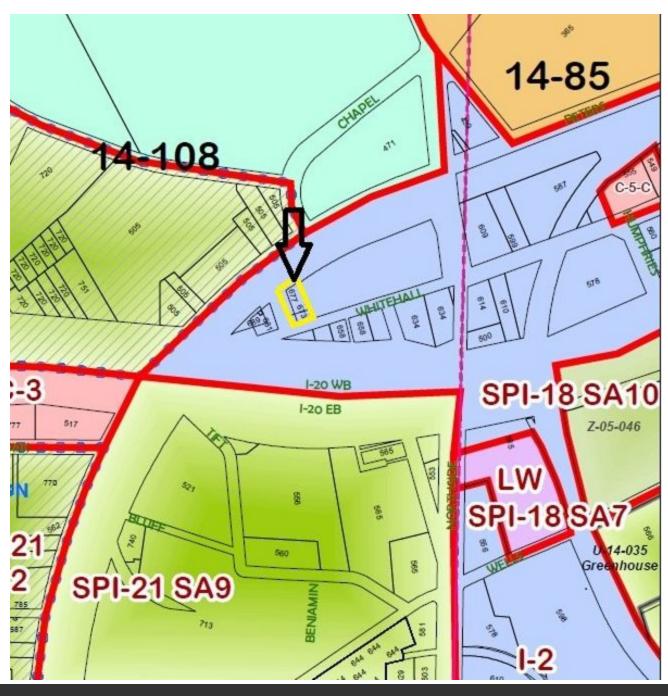

### **OFFERING SUMMARY**

**Lot Size:** 0.32 Acres **Building Size:** 6,420 SF

**Zoning:** I-2 Heavy Industrial

### STEVE RATCHFORD, SIOR, CCIM

Zoning Map

For More Information Contact: