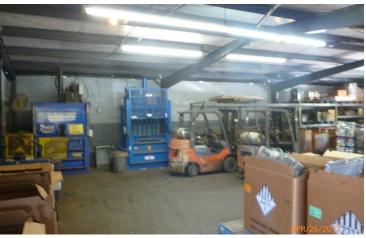

### **PROPERTY HIGHLIGHTS**

- 1,000+/- SF Office Space
- 6,420+/- SF Including Shed Area
- 9 Dock Positions
- Presently Metal Recycling Business
- Operating Business Call to Show

For More Information Contact: