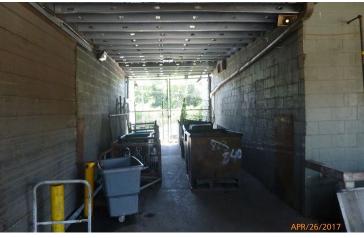

### **PROPERTY HIGHLIGHTS**

- 1,000+/- SF Office Space
- 6,420+/- SF Including Shed Area
- 9 Dock Positions
- Presently Metal Recycling Business
- Operating Business Call to Show

For More Information Contact: