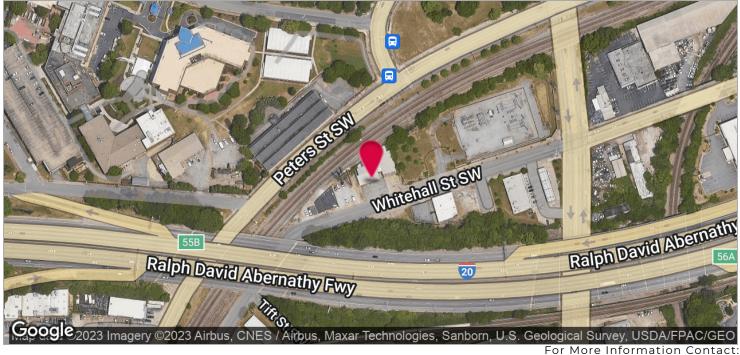

ding





### 677 Whitehall Street, Atlanta, GA 30303

### **OFFERING SUMMARY**

**Lot Size:** 0.32 Acres **Building Size:** 6,420 SF

**Zoning:** I-2 Heavy Industrial

### **PROPERTY HIGHLIGHTS**

- 1,000+/- SF Office Space
- 6,420+/- SF Including Shed Area
- 9 Dock Positions
- Presently Metal Recycling Business
- Operating Business Call to Show



For More Information Contact:

### STEVE RATCHFORD, SIOR, CCIM

















For More Information Contact:

STEVE RATCHFORD, SIOR, CCIM

















For More Information Contact:

### STEVE RATCHFORD, SIOR, CCIM







For More Information Contact:

### STEVE RATCHFORD, SIOR, CCIM







For More Information Contact:

### STEVE RATCHFORD, SIOR, CCIM







Zoning Map

For More Information Contact:

### STEVE RATCHFORD, SIOR, CCIM









### STEVE RATCHFORD, SIOR, CCIM Senior Vice President

404.942.2003 sratchford@kingindustrial.com