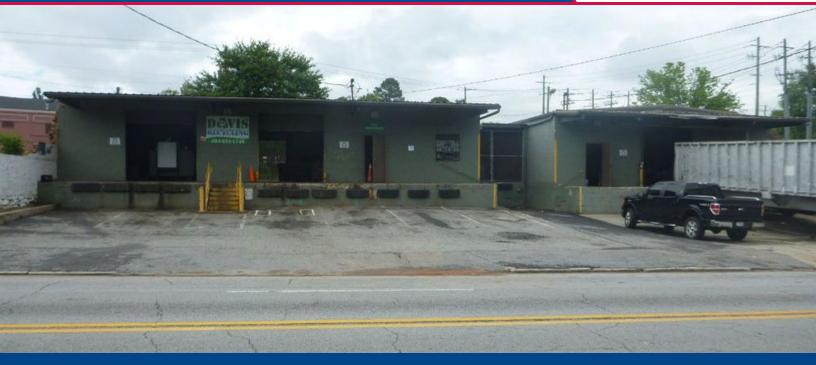

### INDUSTRIAL PROPERTY FOR SALE 6,420+/- SF Heavy Industrial Building

### 677 Whitehall Street, Atlanta, GA 30303

### **PROPERTY HIGHLIGHTS**

- 1,000+/- SF Office Space
- 6,420+/- SF Including Shed Area
- 9 Dock Positions
- Presently Metal Recycling Business
- Operating Business Call to Show

For More Information Contact: