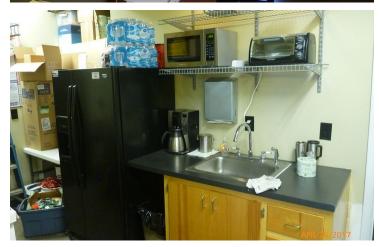

### **PROPERTY HIGHLIGHTS**

- 1,000+/- SF Office Space
- 6,420+/- SF Including Shed Area
- 9 Dock Positions
- Presently Metal Recycling Business
- Operating Business Call to Show

For More Information Contact: