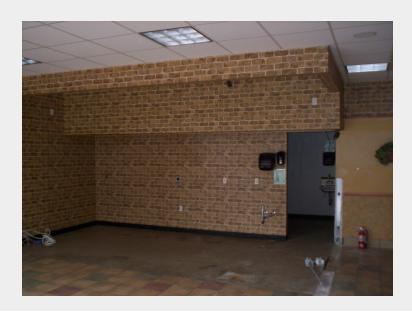

# Retail 900+/- SF

## **Property Features**

- Prime location at the corner of Woodville Hwy. & Capital Circle Southeast
- 900 +/- SF Building
- Former Subway
- · Zoned Commercial Parkway
- Daily Traffic Count Capital Circle SE: 18,600
- Daily Traffic Count Woodville Hwy: 14,500