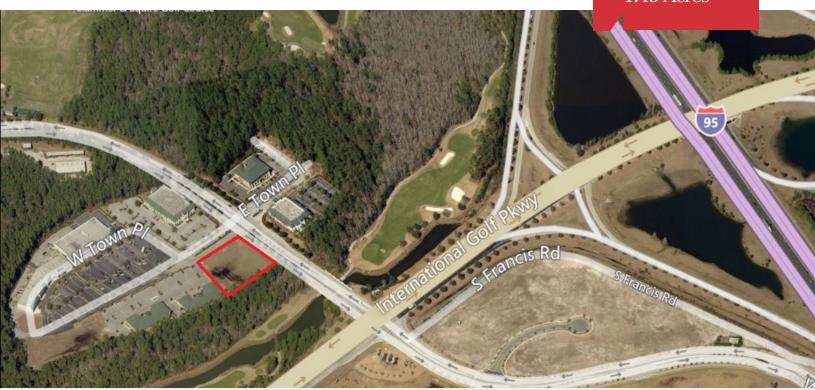

## **Property Features**

- > PRICE REDUCED from \$725,000
- > Also available for Ground Lease or Build-to-Suit
- > Cleared 1.43-Acre parcel with off-site storm water retention
- > Corner lot with excellent visibility and curbside utilities
- > PUD Zoning: Professional Office and Retail uses
- > Located at the very entrance to World Golf Village
- > St. Johns County residential and commercial growth corridor
- > Near I-95 and US-1 & SR-16 with upscale demographics
- > 2-Story Bldg of 22,000-23,000SF based on preliminary analysis

For Sale / Lease Land 1.43 Acres

200 Riverside Avenue, Suite 5 Jacksonville, FL 32202 +1 904 363 9002

https:naihallmark.com

200 Riverside Avenue, Suite 5 Jacksonville, FL 32202 +1 904 363 9002

https:naihallmark.com