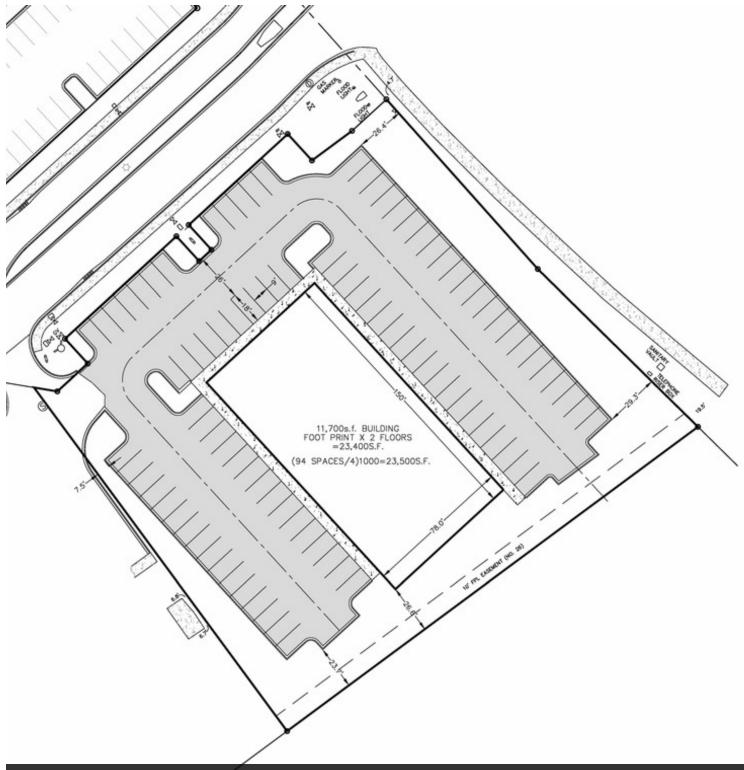

## **Property Features**

- > PRICE REDUCED from \$725,000
- > Also available for Ground Lease or Build-to-Suit
- > Cleared 1.43-Acre parcel with off-site storm water retention
- > Corner lot with excellent visibility and curbside utilities
- > PUD Zoning: Professional Office and Retail uses
- > Located at the very entrance to World Golf Village
- > St. Johns County residential and commercial growth corridor
- > Near I-95 and US-1 & SR-16 with upscale demographics
- > 2-Story Bldg of 22,000-23,000SF based on preliminary analysis

For Sale / Lease Land 1.43 Acres

Conceptual Site Plan

200 Riverside Avenue, Suite 5 Jacksonville, FL 32202 +1 904 363 9002

https:naihallmark.com