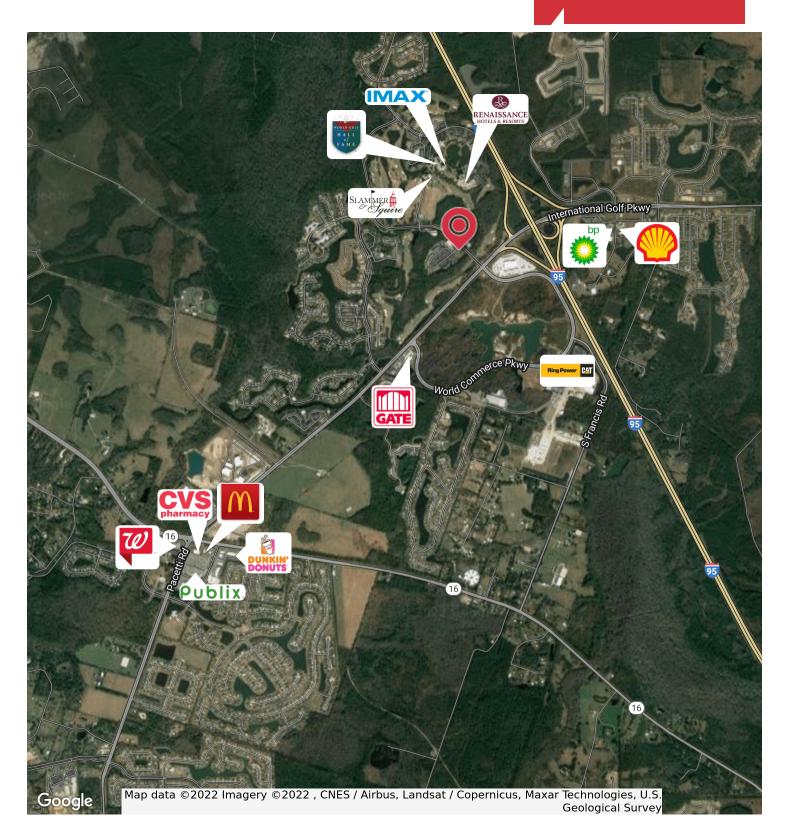

## **Property Features**

- > PRICE REDUCED from \$725,000
- > Also available for Ground Lease or Build-to-Suit
- > Cleared 1.43-Acre parcel with off-site storm water retention
- > Corner lot with excellent visibility and curbside utilities
- > PUD Zoning: Professional Office and Retail uses
- > Located at the very entrance to World Golf Village
- > St. Johns County residential and commercial growth corridor
- > Near I-95 and US-1 & SR-16 with upscale demographics
- > 2-Story Bldg of 22,000-23,000SF based on preliminary analysis

For Sale / Lease Land 1.43 Acres

200 Riverside Avenue, Suite 5 Jacksonville, FL 32202 +1 904 363 9002

https:naihallmark.com

200 Riverside Avenue, Suite 5 Jacksonville, FL 32202 +1 904 363 9002

https:naihallmark.com