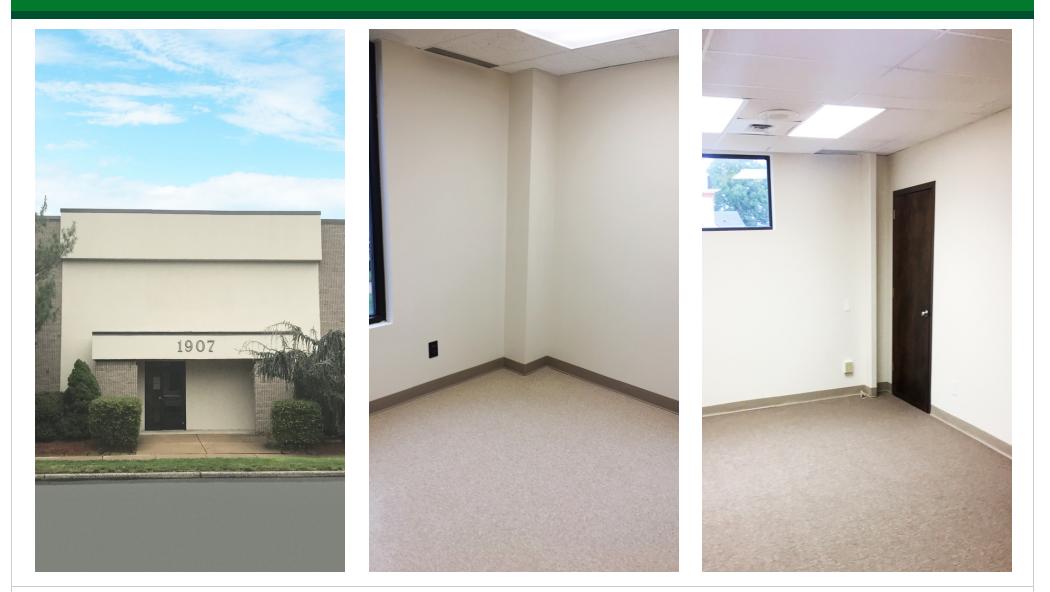

### **PROPERTY OVERVIEW**

2 Story Class B Medical/Office Building with Elevator for Sale

### **PROPERTY HIGHLIGHTS**

- 7 unit multi-tenanted building
- Access from two streets. Park Avenue and East Hendricks Boulevard
- Constructed in 1981
- Over 50 parking spaces

- OBC1 zoning
- Taxes \$26,752.17 (2016)
- Bathrooms are central and also in suites
- Elevator in building