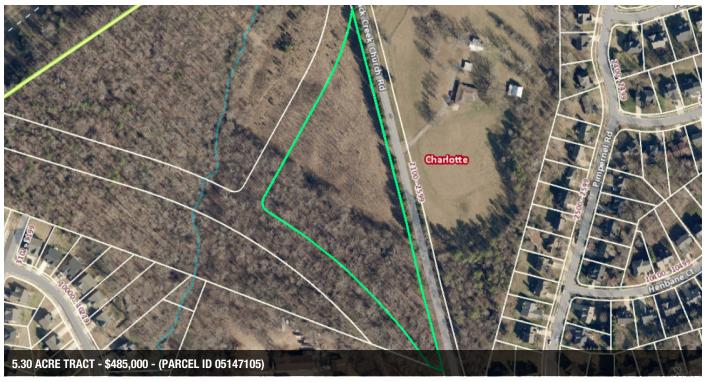

#### PROPERTY OVERVIEW

20.85 total acres. Great road frontage! Municipal available. All utilities available or nearby. Level topography.

If lots are sold separately:

- -5.30 acre tract will be \$485,000
- -5.10 acre tract will be \$180,000
- -10.44 acre tract will be \$525,000