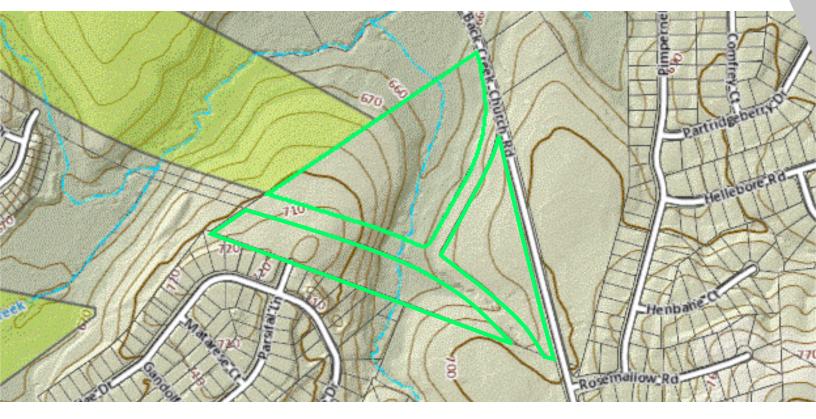

#### PROPERTY OVERVIEW

20.85 total acres. Great road frontage! Municipal available. All utilities available or nearby. Level topography.

If lots are sold separately:

- -5.30 acre tract will be \$485,000
- -5.10 acre tract will be \$180,000
- -10.44 acre tract will be \$525,000

## **PROPERTY FEATURES**

- Within City Limits
- Close to Downtown Charlotte
- Minutes from I-485 and Other Major Roadways
- Great Road Frontage

KW COMMERCIAL - KELLER WILLIAMS PREFERRED REALTY

919.471.8000 7751 Brier Creek Parkway, STE 100 Raleigh, NC 27617