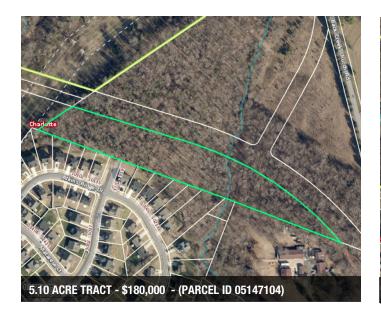

#### PROPERTY OVERVIEW

20.85 total acres. Great road frontage! Municipal available. All utilities available or nearby. Level topography.

If lots are sold separately:

- -5.30 acre tract will be \$485,000
- -5.10 acre tract will be \$180,000
- -10.44 acre tract will be \$525,000