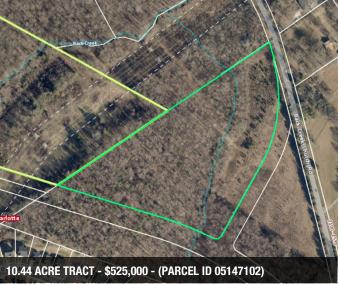

#### PROPERTY OVERVIEW

20.85 total acres. Great road frontage! Municipal available. All utilities available or nearby. Level topography.

If lots are sold separately:

- -5.30 acre tract will be \$485,000
- -5.10 acre tract will be \$180,000
- -10.44 acre tract will be \$525,000