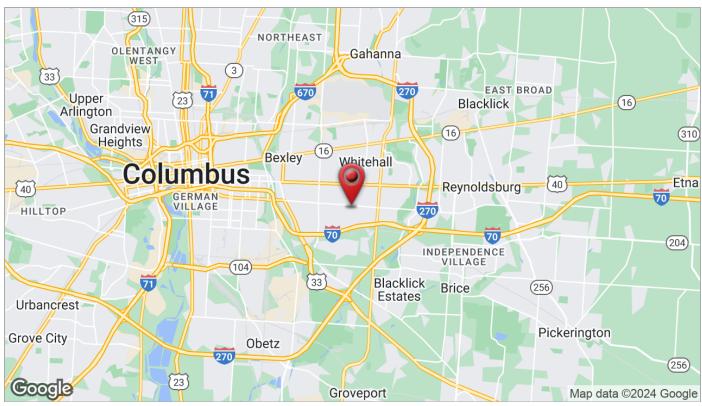

#### **Location Overview**

Located near the intersection of E Livingston Avenue and Beechwood Road. Easy access to I-70, I-270, and Route 33. Site is situated between Bexley and Whitehall.

**Cross Streets:** Livingston Ave & Beechwood Rd