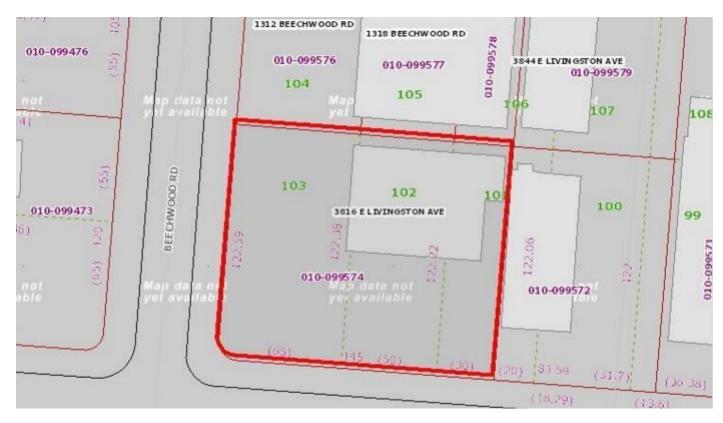

### **Property Summary**

Sale Price: \$695,000

Lot Size: 0.41 Acres

3,366 SF **Building Size:** 

Year Built: 1958

Renovated: 1985

Zoning: C-4

Market: East

**Cross Streets:** Livingston Ave & Beechwood Rd