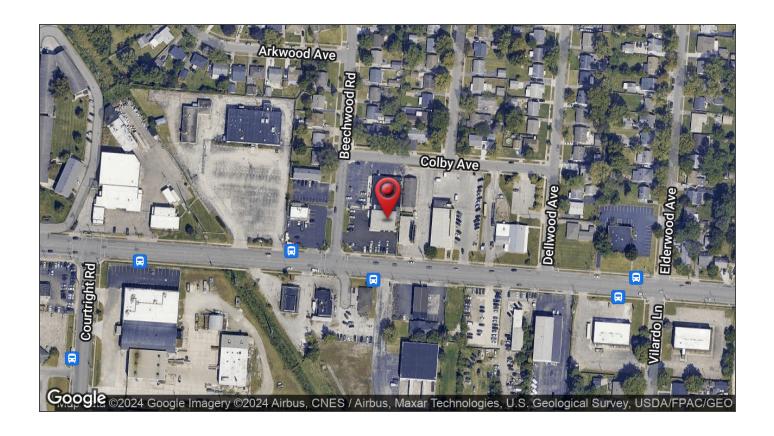

**Cross Streets:** Livingston Ave & Beechwood Rd

### Property Overview

Blagoi's International Car Service at E Livingston Avenue and Beechwood Road. 3,366 SF building with 4 drive-in doors. Sale price does not include inventory. Current business has been in operation with multiple locations for over 30 years.