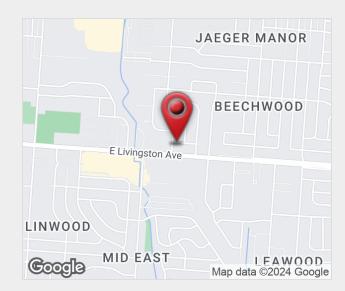

**Cross Streets:** Livingston Ave & Beechwood Rd

#### **Location Overview**

Located near the intersection of E Livingston Avenue and Beechwood Road. Easy access to I-70, I-270, and Route 33. Site is situated between Bexley and Whitehall.