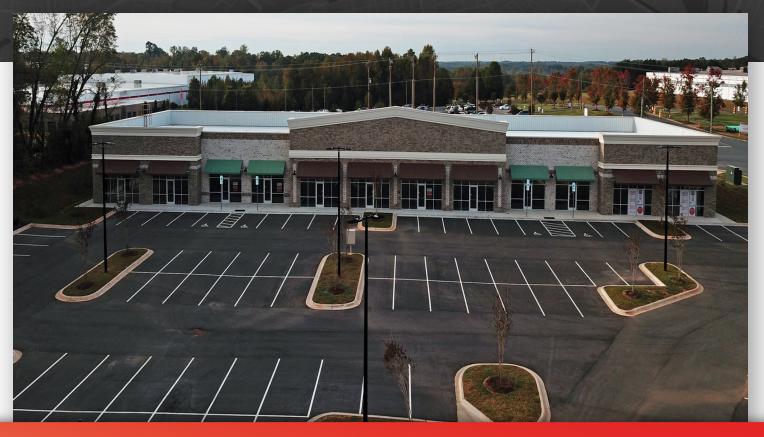

# EXECUTIVE SUMMARY

ROSEMONT PARK SHOPPING CENTER

### 1218 ROSEMONT DRIVE, FORT MILL, SC 29707

#### **PROPERTY OVERVIEW**

Discover prime leasing opportunities at 1218 Rosemont Drive, Fort Mill, SC, 29707. Enjoy exceptional visibility along the bustling Fort Mill Highway (SC 160) corridor, attracting steady foot traffic. This property hosts prominent anchor tenants, including renowned dining destination Empire Pizza and the popular Lore Brewery. Maximize your business potential in this high-traffic location with abundant exposure. Explore the possibilities for your enterprise in this soughtafter commercial space.