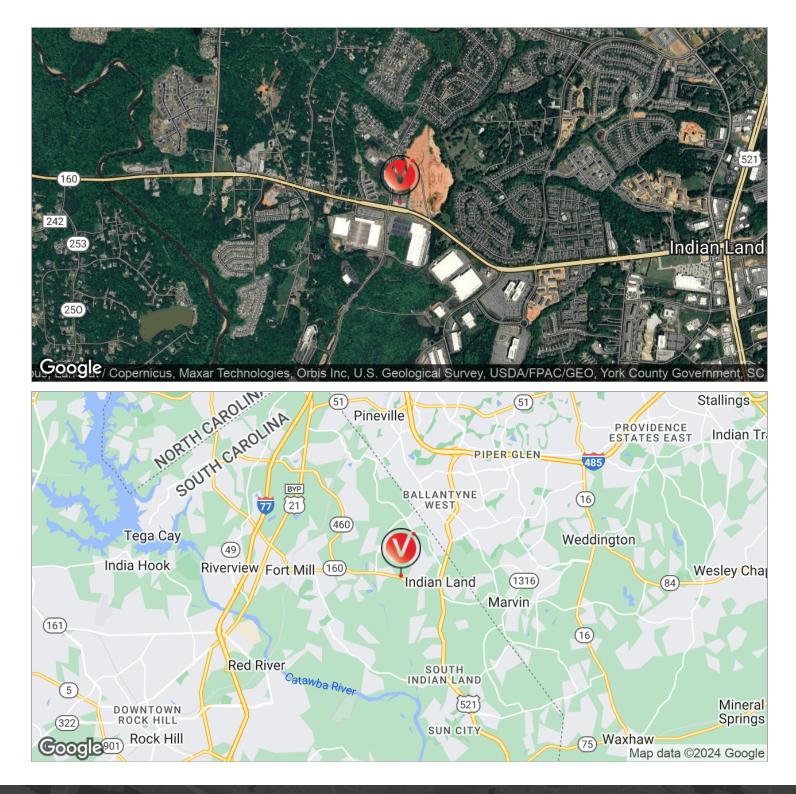

# LOCATION MAPS

ROSEMONT PARK SHOPPING CENTER 1218 ROSEMONT DRIVE, FORT MILL, SC 29707

HARRIS DOULAVERIS 704.258.8686 harris@verisproperties.com