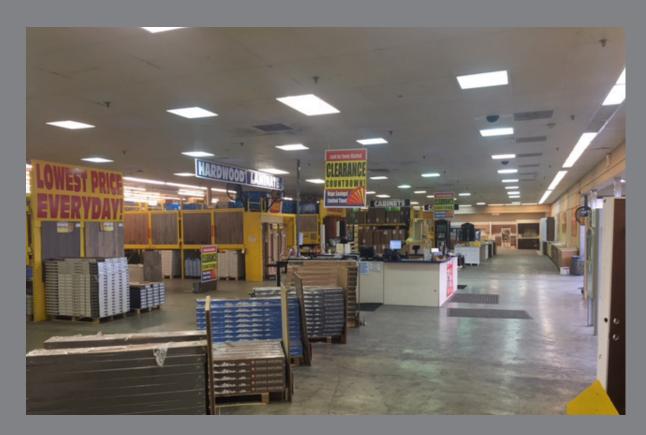

The center consists of seven units (4 occupied) and a six-bay auto repair facility occupied by Master Mechanix (which just exercised a 5-year option through August 2021). The four tenants are Burnham Shoes, Dothan Deal, M&R Clothing, and Surplus Warehouse, which serves as anchor and occupies about half of the center. Surplus Warehouse (over 100 stores in 16 states) provides long-term stability to the center, as they have occupied the space since 1981.