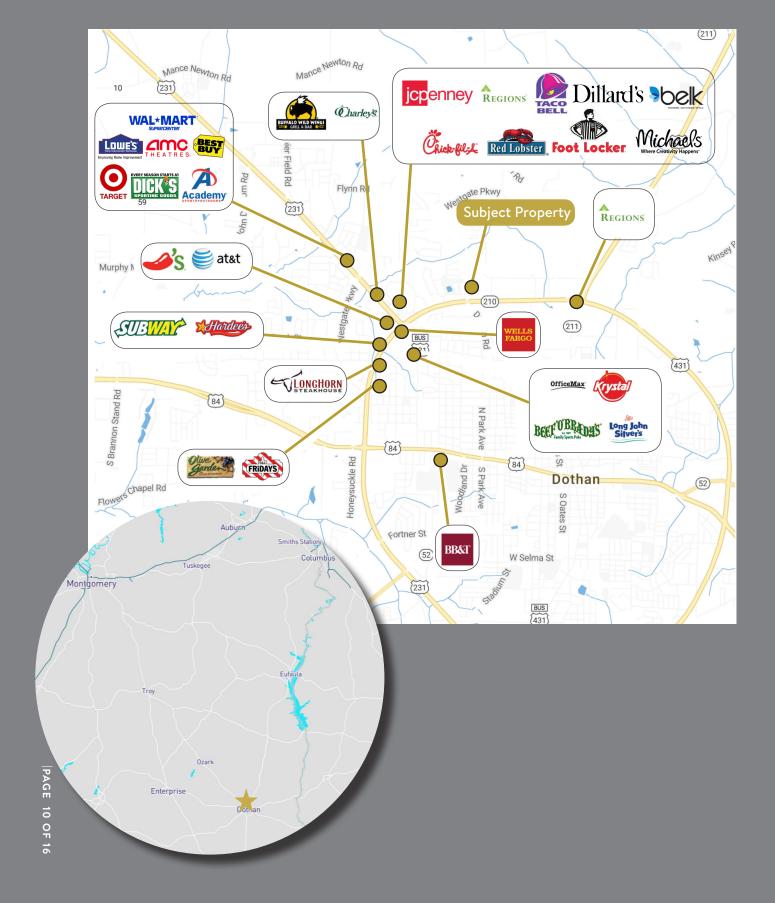

Potential upside opportunities include increasing rents to market rate, leasing out the three vacant spaces (7,051 SF), and realizing the 10% rent escalation in Burnham's lease next year.

Tenants benefit from prime location at the signalized intersection with Denton Road, large monument signage on Ross Clark Circle (26K VPD), and a recently rescaled and restriped parking lot. The center is also conveniently located less than a mile from Dothan Mall (636K GLA) and Northside Mall (358K GLA).