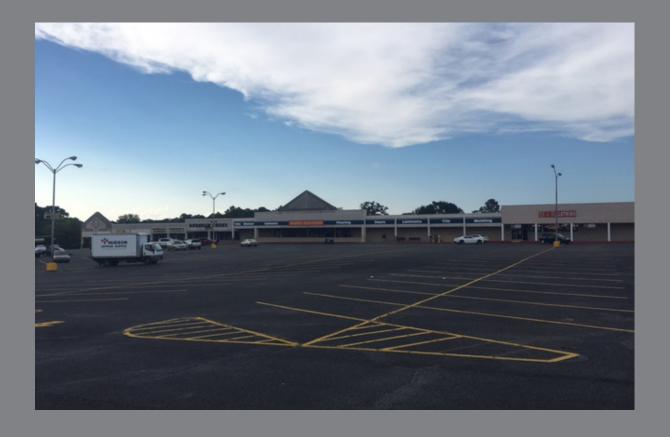

### PLAZA NORTH SHOPPING CENTER

Plaza North provides an excellent opportunity for an investor to purchase a Neighborhood Center with stable, long-term tenants at an outstanding cap rate based on current income of 10%.

The center consists of seven units (4 occupied) and a six-bay auto repair facility occupied by Master Mechanix (which just exercised a 5-year option through August 2021). The four tenants are Burnham Shoes, Dothan Deal, M&R Clothing, and Surplus Warehouse, which serves as anchor and occupies about half of the center. Surplus Warehouse (over 100 stores in 16 states) provides long-term stability to the center, as they have occupied the space since 1981.

Potential upside opportunities include increasing rents to market rate, leasing out the three vacant spaces (7,051 SF), and realizing the 10% rent escalation in Burnham's lease next year.

Tenants benefit from prime location at the signalized intersection with Denton Road, large monument signage on Ross Clark Circle (26K VPD), and a recently rescaled and restriped parking lot. The center is also conveniently located less than a mile from Dothan Mall (636K GLA) and Northside Mall (358K GLA).