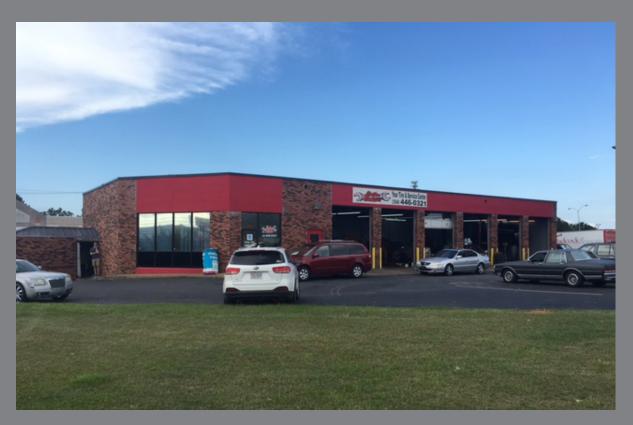

The center consists of seven units (4 occupied) and a six-bay auto repair facility occupied by Master Mechanix (which just exercised a 5-year option through August 2021). The four tenants are Burnham Shoes, Dothan Deal, M&R Clothing, and Surplus Warehouse, which serves as anchor and occupies about half of the center. Surplus Warehouse (over 100 stores in 16 states) provides long-term stability to the center, as they have occupied the space since 1981.

### Rent Roll-Plaza North (2017)

| Suite | Tenants               |        | GLA     | SF Leas | ed    |    | nt Per<br>SF | Start Date | End Date | Renewal Options      | % of GLA     | Monthly Rent    | An      | nual Rent    | Rent Increases                                                        |
|-------|-----------------------|--------|---------|---------|-------|----|--------------|------------|----------|----------------------|--------------|-----------------|---------|--------------|-----------------------------------------------------------------------|
| 1     | Surplus Warehouse     |        | 42,848  | 4       | 2,848 | \$ | 2.97         | 8/22/1980  | 3/1/2017 |                      | 53.96%       | \$ 10,605       | \$      | 133,686      | Tenant is paying 1.5x rent (\$4.46 PSF) while new lease is negotiated |
| 2     | Burnham Shoes         |        | 10,501  | 1       | 0,501 | \$ | 12.00        | 11/1/2001  | 1/1/2023 | 1x5Yr                | 13.23%       | \$ 10,502       | \$      | 126,022      | Approx. 10% escalation in 2018                                        |
| 3     | Vacant                |        | 2,500   |         |       | \$ | 8.00         |            |          |                      | 3.15%        | , , , , , ,     | \$      | 20,000       |                                                                       |
| 4     | Dothan Deal, LLC      |        | 2,500   |         | 2,500 | \$ | 8.14         | 3/1/2016   | 3/1/2021 |                      | 3.15%        | \$ 1,695        | \$      | 20,340       | \$100 escalation each year                                            |
| 5     | Vacant                |        | 2,500   |         |       | \$ | 8.00         |            |          |                      | 3.15%        | , , , , , ,     |         | 20,000       |                                                                       |
| 6     | M&R Clothing          |        | 10,500  | 1       | 0,500 | \$ | 4.51         | 6/8/2011   | 7/1/2017 |                      | 13.22%       |                 |         | 60,428       |                                                                       |
| 7     | Vacant                |        | 2,051   |         |       | \$ | 8.00         |            |          |                      | 2.58%        | , , , , ,       |         | 16,408       |                                                                       |
| 8     | Master Mechanix       |        | 6,000   |         | 6,000 | \$ | 6.59         | 8/14/2013  |          |                      | 7.56%        | ,               |         | 39,540       | \$100 escalation each year                                            |
|       | Billboard Rental      |        |         |         |       |    |              | 1/6/2010   | 1/6/2025 |                      |              | \$ 500          | \$      | 6,000        |                                                                       |
|       |                       | Totals | 79,400  | 7       | 2,349 |    |              |            |          |                      | 100.00%      | \$ 35,244       | \$      | 442,423      |                                                                       |
|       |                       | •      |         |         |       |    |              |            |          |                      |              |                 |         |              |                                                                       |
|       |                       | Leased | 72,349  | 9       | 1.12% |    |              |            |          |                      |              |                 |         |              |                                                                       |
|       |                       | Vacant | 7,051   |         | 8.88% |    |              |            |          |                      |              |                 |         |              |                                                                       |
| ı     |                       |        |         |         |       |    |              |            |          |                      |              |                 |         |              |                                                                       |
|       | Income                |        | Per SF  | Annua   | _     |    |              |            |          | Other Property Info  |              |                 |         |              |                                                                       |
|       | Base Rent Per Year    |        | \$ 5.57 |         | 2,423 |    |              |            |          | Assumes Surplus War  |              |                 | SF      |              |                                                                       |
|       | Vacancy (8.88%)       |        | \$ 0.71 |         | 6,408 |    |              |            |          | Assumes M&R Clothia  |              |                 |         | 4400 207     | II ) ( 2040 2022                                                      |
|       | Effective Gross       |        | \$ 4.86 | \$ 38   | 6,015 |    |              |            |          | Burnnam Snoes rent i | increases to | \$11,519 per mo | inth (: | \$138,237 ar | inually) from 2018-2023                                               |
|       | Expenses              |        | Per SF  | Annua   | I     | l  |              |            |          |                      |              |                 |         |              |                                                                       |
| '     | Taxes                 |        | \$ 0.22 | \$ 1    | 4,913 | •  |              |            |          |                      |              |                 |         |              |                                                                       |
|       | Insurance             |        | \$ 0.07 | \$      | 5,000 |    |              |            |          |                      |              |                 |         |              |                                                                       |
|       | Maintenance & Repairs |        | \$ 0.22 | \$ 1    | 5,000 |    |              |            |          |                      |              |                 |         |              |                                                                       |
|       | Electric              |        | \$ 0.04 | \$      | 3,000 |    |              |            |          |                      |              |                 |         |              |                                                                       |
|       | Parking Lot Repair    |        | \$ 0.02 | \$      | 1,200 |    |              |            |          |                      |              |                 |         |              |                                                                       |
|       | Landscaping           |        | \$ 0.04 |         | 2,400 |    |              |            |          |                      |              |                 |         |              |                                                                       |
|       | Reserves              |        | \$ 0.12 |         | 7,940 |    |              |            |          |                      |              |                 |         |              |                                                                       |
|       | Management Fee (3%)   |        | \$ 0.17 |         | 1,580 |    |              |            |          |                      |              |                 |         |              |                                                                       |
|       | TOTAL EXPENSES        |        | \$ 0.89 |         | 1,033 |    |              |            |          |                      |              |                 |         |              |                                                                       |
|       | NOI                   |        | \$ 4.75 | \$ 324  | 1,982 |    |              |            |          |                      |              |                 |         |              |                                                                       |