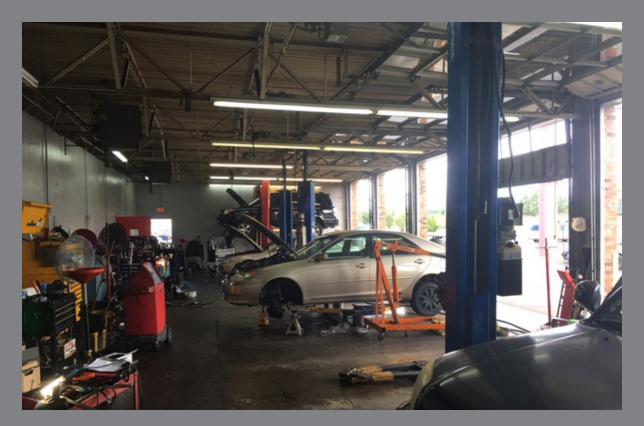

The center consists of seven units (4 occupied) and a six-bay auto repair facility occupied by Master Mechanix (which just exercised a 5-year option through August 2021). The four tenants are Burnham Shoes, Dothan Deal, M&R Clothing, and Surplus Warehouse, which serves as anchor and occupies about half of the center. Surplus Warehouse (over 100 stores in 16 states) provides long-term stability to the center, as they have occupied the space since 1981.