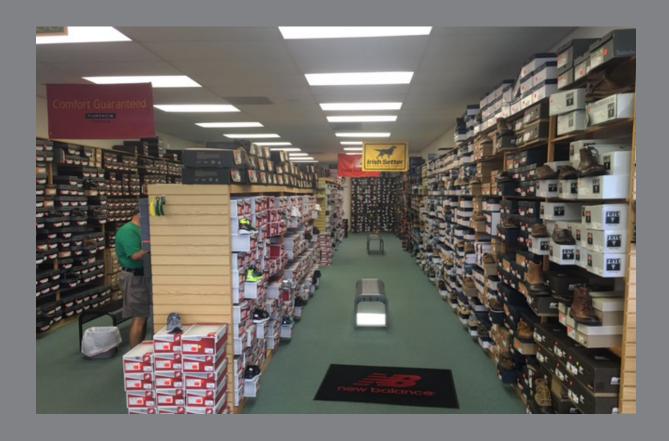

The center consists of seven units (4 occupied) and a six-bay auto repair facility occupied by Master Mechanix (which just exercised a 5-year option through August 2021). The four tenants are Burnham Shoes, Dothan Deal, M&R Clothing, and Surplus Warehouse, which serves as anchor and occupies about half of the center. Surplus Warehouse (over 100 stores in 16 states) provides long-term stability to the center, as they have occupied the space since 1981.