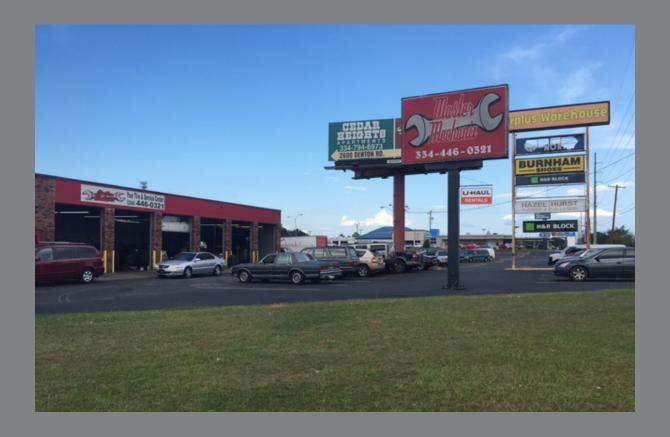

The center consists of seven units (4 occupied) and a six-bay auto repair facility occupied by Master Mechanix (which just exercised a 5-year option through August 2021). The four tenants are Burnham Shoes, Dothan Deal, M&R Clothing, and Surplus Warehouse, which serves as anchor and occupies about half of the center. Surplus Warehouse (over 100 stores in 16 states) provides long-term stability to the center, as they have occupied the space since 1981.

Potential upside opportunities include increasing rents to market rate, leasing out the three vacant spaces (7,051 SF), and realizing the 10% rent escalation in Burnham's lease next year.

Tenants benefit from prime location at the signalized intersection with Denton Road, large monument signage on Ross Clark Circle (26K VPD), and a recently rescaled and restriped parking lot. The center is also conveniently located less than a mile from Dothan Mall (636K GLA) and Northside Mall (358K GLA).