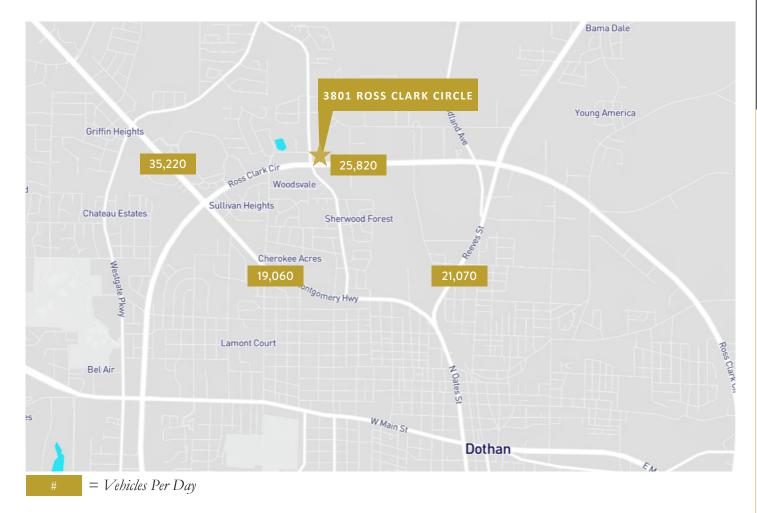

Potential upside opportunities include increasing rents to market rate, leasing out the three vacant spaces (7,051 SF), and realizing the 10% rent escalation in Burnham's lease next year.

Tenants benefit from prime location at the signalized intersection with Denton Road, large monument signage on Ross Clark Circle (26K VPD), and a recently rescaled and restriped parking lot. The center is also conveniently located less than a mile from Dothan Mall (636K GLA) and Northside Mall (358K GLA).

Seller Financing Available to Qualified Buyers.

| Population Households Average Household Income  Population Fopulation Average Household Income  Population Households Average Household Income Population Fopulation Households Average Household Income Fopulation Households Average Household Income Fopulation Fopul | 2016 DEMOGRAPHICS (Esri) | 1 MILE   |
|--------------------------------------------------------------------------------------------------------------------------------------------------------------------------------------------------------------------------------------------------------------------------------------------------------------------------------------------------------------------------------------------------------------------------------------------------------------------------------------------------------------------------------------------------------------------------------------------------------------------------------------------------------------------------------------------------------------------------------------------------------------------------------------------------------------------------------------------------------------------------------------------------------------------------------------------------------------------------------------------------------------------------------------------------------------------------------------------------------------------------------------------------------------------------------------------------------------------------------------------------------------------------------------------------------------------------------------------------------------------------------------------------------------------------------------------------------------------------------------------------------------------------------------------------------------------------------------------------------------------------------------------------------------------------------------------------------------------------------------------------------------------------------------------------------------------------------------------------------------------------------------------------------------------------------------------------------------------------------------------------------------------------------------------------------------------------------------------------------------------------------|--------------------------|----------|
| Average Household Income \$51,562  3 MILES  Population Households 13,518 Average Household Income \$55,498  5 MILES  Population Households 62,984 25,921                                                                                                                                                                                                                                                                                                                                                                                                                                                                                                                                                                                                                                                                                                                                                                                                                                                                                                                                                                                                                                                                                                                                                                                                                                                                                                                                                                                                                                                                                                                                                                                                                                                                                                                                                                                                                                                                                                                                                                       | Population               | 4,117    |
| Population Households Average Household Income Population Average Household Income Population Households Population Households                                                                                                                                                                                                                                                                                                                                                                                                                                                                                                                                                                                                                                                                                                                                                                                                                                                                                                                                                                                                                                                                                                                                                                                                                                                                                                                                                                                                                                                                                                                                                                                                                                                                                                                                                                                                                                                                                                                                                                                                 | Households               | 1,860    |
| Population Households Average Household Income Population Population Population Population Population Households Population Households                                                                                                                                                                                                                                                                                                                                                                                                                                                                                                                                                                                                                                                                                                                                                                                                                                                                                                                                                                                                                                                                                                                                                                                                                                                                                                                                                                                                                                                                                                                                                                                                                                                                                                                                                                                                                                                                                                                                                                                         | Average Household Income | \$51,562 |
| Households 13,518 Average Household Income \$55,498  5 MILES  Population 62,984 Households 25,921                                                                                                                                                                                                                                                                                                                                                                                                                                                                                                                                                                                                                                                                                                                                                                                                                                                                                                                                                                                                                                                                                                                                                                                                                                                                                                                                                                                                                                                                                                                                                                                                                                                                                                                                                                                                                                                                                                                                                                                                                              |                          | 3 MILES  |
| Average Household Income \$55,498  5 MILES  Population 62,984 Households 25,921                                                                                                                                                                                                                                                                                                                                                                                                                                                                                                                                                                                                                                                                                                                                                                                                                                                                                                                                                                                                                                                                                                                                                                                                                                                                                                                                                                                                                                                                                                                                                                                                                                                                                                                                                                                                                                                                                                                                                                                                                                                | Population               | 32,435   |
| Population 62,984 Households 25,921                                                                                                                                                                                                                                                                                                                                                                                                                                                                                                                                                                                                                                                                                                                                                                                                                                                                                                                                                                                                                                                                                                                                                                                                                                                                                                                                                                                                                                                                                                                                                                                                                                                                                                                                                                                                                                                                                                                                                                                                                                                                                            | Households               | 13,518   |
| Population 62,984<br>Households 25,921                                                                                                                                                                                                                                                                                                                                                                                                                                                                                                                                                                                                                                                                                                                                                                                                                                                                                                                                                                                                                                                                                                                                                                                                                                                                                                                                                                                                                                                                                                                                                                                                                                                                                                                                                                                                                                                                                                                                                                                                                                                                                         | Average Household Income | \$55,498 |
| Households 25,921                                                                                                                                                                                                                                                                                                                                                                                                                                                                                                                                                                                                                                                                                                                                                                                                                                                                                                                                                                                                                                                                                                                                                                                                                                                                                                                                                                                                                                                                                                                                                                                                                                                                                                                                                                                                                                                                                                                                                                                                                                                                                                              |                          | 5 MILES  |
|                                                                                                                                                                                                                                                                                                                                                                                                                                                                                                                                                                                                                                                                                                                                                                                                                                                                                                                                                                                                                                                                                                                                                                                                                                                                                                                                                                                                                                                                                                                                                                                                                                                                                                                                                                                                                                                                                                                                                                                                                                                                                                                                | Population               | 62,984   |
| Average Household Income \$59,426                                                                                                                                                                                                                                                                                                                                                                                                                                                                                                                                                                                                                                                                                                                                                                                                                                                                                                                                                                                                                                                                                                                                                                                                                                                                                                                                                                                                                                                                                                                                                                                                                                                                                                                                                                                                                                                                                                                                                                                                                                                                                              | Households               | 25,921   |
|                                                                                                                                                                                                                                                                                                                                                                                                                                                                                                                                                                                                                                                                                                                                                                                                                                                                                                                                                                                                                                                                                                                                                                                                                                                                                                                                                                                                                                                                                                                                                                                                                                                                                                                                                                                                                                                                                                                                                                                                                                                                                                                                | Average Household Income | \$59,426 |