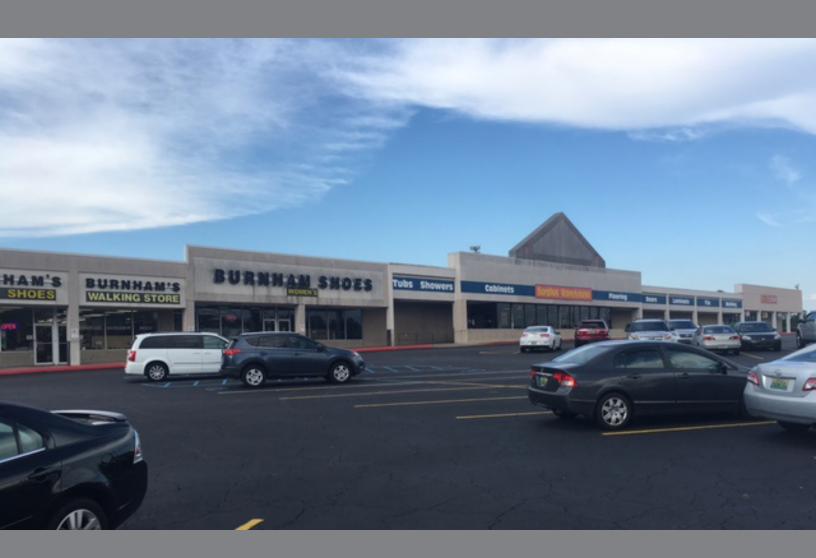

### PLAZA NORTH SHOPPING CENTER

Plaza North provides an excellent opportunity for an investor to purchase a Neighborhood Center with stable, long-term tenants at an outstanding cap rate based on current income of 10%.

The center consists of seven units (4 occupied) and a six-bay auto repair facility occupied by Master Mechanix (which just exercised a 5-year option through August 2021). The four tenants are Burnham Shoes, Dothan Deal, M&R Clothing, and Surplus Warehouse, which serves as anchor and occupies about half of the center. Surplus Warehouse (over 100 stores in 16 states) provides long-term stability to the center, as they have occupied the space since 1981.

Potential upside opportunities include increasing rents to market rate, leasing out the three vacant spaces (7,051 SF), and realizing the 10% rent escalation in Burnham's lease next year.

Tenants benefit from prime location at the signalized intersection with Denton Road, large monument signage on Ross Clark Circle (26K VPD), and a recently rescaled and restriped parking lot. The center is also conveniently located less than a mile from Dothan Mall (636K GLA) and Northside Mall (358K GLA).