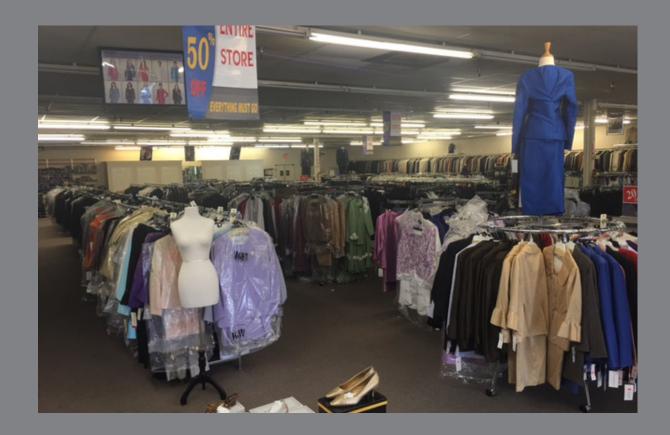

The center consists of seven units (4 occupied) and a six-bay auto repair facility occupied by Master Mechanix (which just exercised a 5-year option through August 2021). The four tenants are Burnham Shoes, Dothan Deal, M&R Clothing, and Surplus Warehouse, which serves as anchor and occupies about half of the center. Surplus Warehouse (over 100 stores in 16 states) provides long-term stability to the center, as they have occupied the space since 1981.