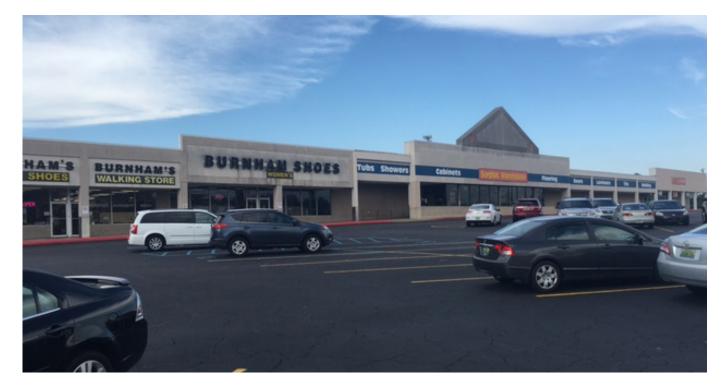

### PLAZA NORTH SHOPPING CENTER

Plaza North provides an excellent opportunity for an investor to purchase a Neighborhood Center with stable, long-term tenants at an outstanding cap rate based on current income of 10%.

The center consists of seven units (4 occupied) and a six-bay auto repair facility occupied by Master Mechanix (which just exercised a 5-year option through August 2021). The four tenants are Burnham Shoes, Dothan Deal, M&R Clothing, and Surplus Warehouse, which serves as anchor and occupies about half of the center. Surplus Warehouse (over 100 stores in 16 states) provides long-term stability to the center, as they have occupied the space since 1981.

Potential upside opportunities include increasing rents to market rate, leasing out the three vacant spaces (7,051 SF), and realizing the 10% rent escalation in Burnham's lease next year.

Tenants benefit from prime location at the signalized intersection with Denton Road, large monument signage on Ross Clark Circle (26K VPD), and a recently rescaled and restriped parking lot. The center is also conveniently located less than a mile from Dothan Mall (636K GLA) and Northside Mall (358K GLA).