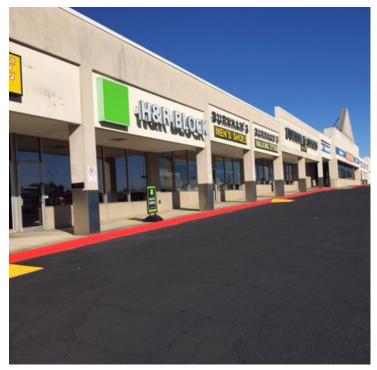

The center consists of seven units (4 occupied) and a six-bay auto repair facility occupied by Master Mechanix (which just exercised a 5-year option through August 2021). The four tenants are Burnham Shoes, Dothan Deal, M&R Clothing, and Surplus Warehouse, which serves as anchor and occupies about half of the center. Surplus Warehouse (over 100 stores in 16 states) provides long-term stability to the center, as they have occupied the space since 1981.