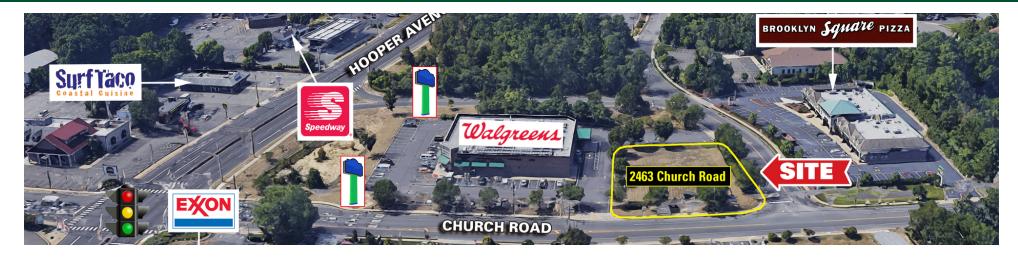

### **PROPERTY OVERVIEW**

Corner Retail Site for Sale

### **LOCATION OVERVIEW**

Located to the rear of the corner of Hooper Avenue and Church Road, with easy access to Route 70, Route 9, and the Garden State Parkway.

### **PROPERTY HIGHLIGHTS**

- Adjacent to Walgreens at the corner of Hooper Avenue and Church Road.
- Access to site is from Church Road, Hines Street, and through Walgreens.
- Zoning allows for broad range of uses including office, banks, restaurant, and healthcare services.