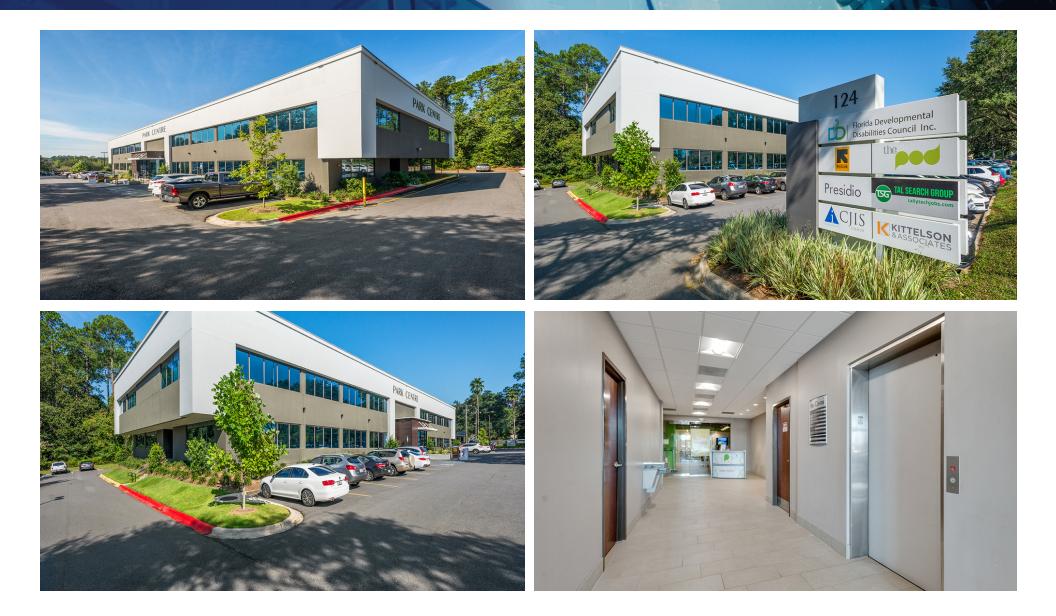

| Submarket:     | Downtown             |

#### **PROPERTY OVERVIEW**

The Park Centre @ Magnolia Grove office building is situated in the southwest guadrant of the intersection of East Park Avenue and Marriott Drive in Tallahassee, Florida. Park Centre contains 32,210 rentable square feet situated on 1.36 +/acre site. The new ownership has completed over \$1M in renovations to the property. Ton's of options for dining next door at the Magnolia Grove shopping center. Make this your next business address!

#### PROPERTY HIGHLIGHTS

- New Ownership!
- Exciting New Renovations
- Competitive Full Service Lease Rates
- Great for IT and Tech Companies
- Adjacent to the new Magnolia Grove Retail Center
- Major Renovations Completed!
- Great Location- Minutes from Downtown

## Additional Photos



# Available Spaces

| LEASE RATE: | \$22.50/SF |            |            | TOTAL SPACE: - |          |          |
|-------------|------------|------------|------------|----------------|----------|----------|
| LEASE TYPE: | -          |            |            | LEASE TERM: 60 | 0 months |          |
|             |            |            |            |                |          |          |
|             |            |            |            |                |          |          |
| SPACE       | SPACE USE  | LEASE RATE | LEASE TYPE | SIZE (SF)      | TERM     | COMMENTS |

## Floor Plans



## Floor Plans



Floor Plan Information

1

### Area Retail Map



### Location Maps