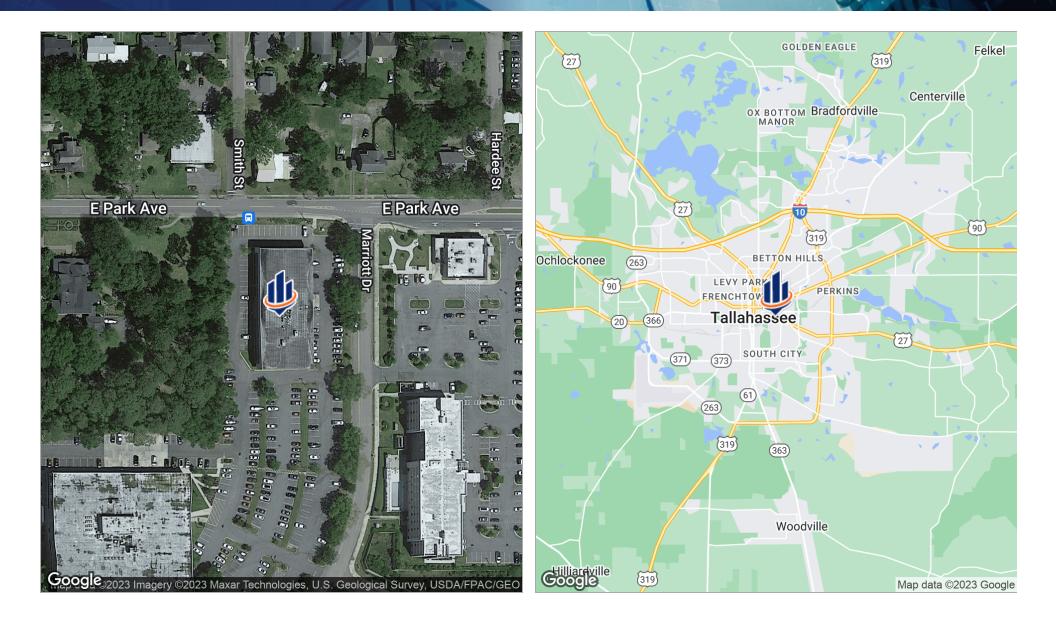

### Location Maps

#### **PROPERTY OVERVIEW**

The Park Centre @ Magnolia Grove office building is situated in the southwest guadrant of the intersection of East Park Avenue and Marriott Drive in Tallahassee, Florida. Park Centre contains 32,210 rentable square feet situated on 1.36 +/acre site. The new ownership has completed over \$1M in renovations to the property. Ton's of options for dining next door at the Magnolia Grove shopping center. Make this your next business address!