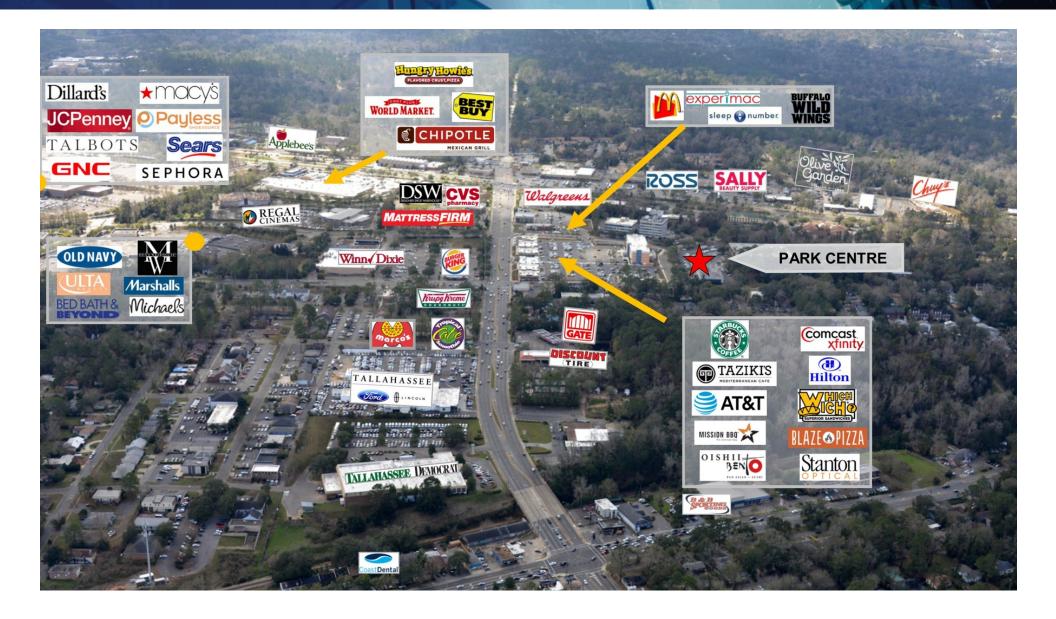

### Area Retail Map

#### **PROPERTY OVERVIEW**

The Park Centre @ Magnolia Grove office building is situated in the southwest guadrant of the intersection of East Park Avenue and Marriott Drive in Tallahassee, Florida. Park Centre contains 32,210 rentable square feet situated on 1.36 +/acre site. The new ownership has completed over \$1M in renovations to the property. Ton's of options for dining next door at the Magnolia Grove shopping center. Make this your next business address!

#### PROPERTY HIGHLIGHTS

- New Ownership!
- Exciting New Renovations
- Competitive Full Service Lease Rates
- Great for IT and Tech Companies
- Adjacent to the new Magnolia Grove Retail Center
- Major Renovations Completed!
- Great Location- Minutes from Downtown