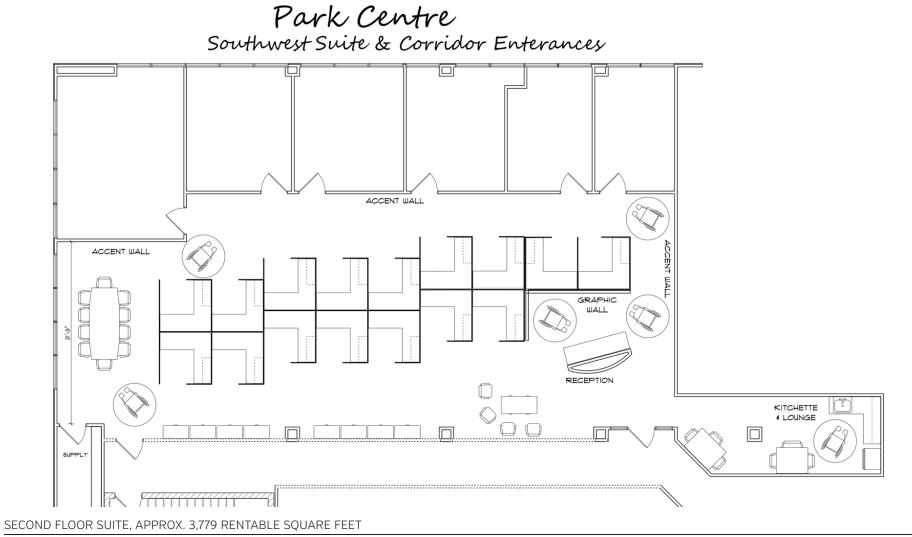

- Great for IT and Tech Companies
- Adjacent to the new Magnolia Grove Retail Center
- Major Renovations Completed!
- Great Location- Minutes from Downtown

## Additional Photos



# Available Spaces

| LEASE RATE: | \$22.50/SF |            |            | TOTAL SPACE: - |          |          |
|-------------|------------|------------|------------|----------------|----------|----------|
| LEASE TYPE: | -          |            |            | LEASE TERM: 60 | 0 months |          |
|             |            |            |            |                |          |          |
|             |            |            |            |                |          |          |
| SPACE       | SPACE USE  | LEASE RATE | LEASE TYPE | SIZE (SF)      | TERM     | COMMENTS |

## Floor Plans



## Floor Plans



Floor Plan Information

1

### Area Retail Map



### Location Maps