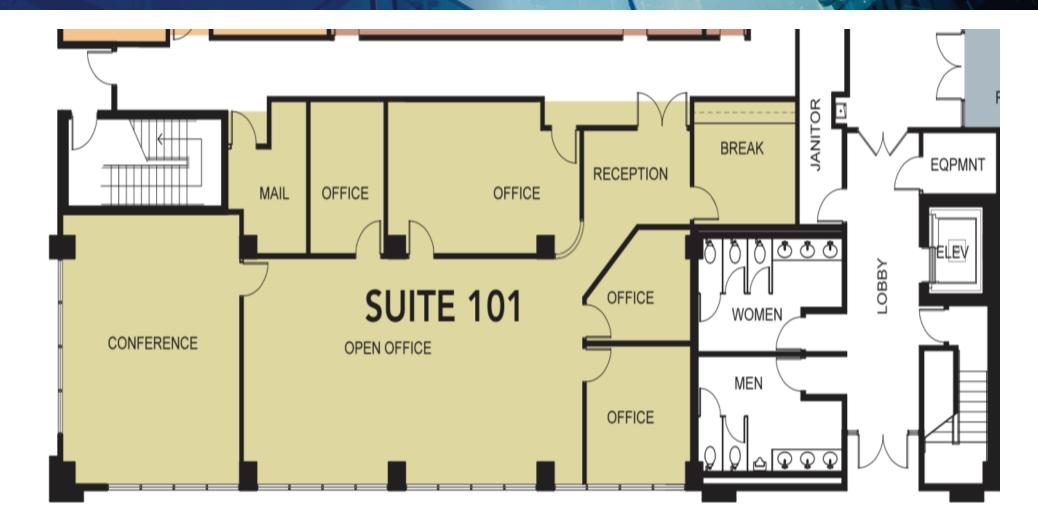

rvice Lease Rates
- Great for IT and Tech Companies
- Adjacent to the new Magnolia Grove Retail Center
- Major Renovations Completed!
- Great Location- Minutes from Downtown

## Additional Photos



# Available Spaces

| LEASE RATE: | \$22.50/SF |            |            | TOTAL SPACE: - |          |          |
|-------------|------------|------------|------------|----------------|----------|----------|
| LEASE TYPE: | -          |            |            | LEASE TERM: 60 | 0 months |          |
|             |            |            |            |                |          |          |
|             |            |            |            |                |          |          |
| SPACE       | SPACE USE  | LEASE RATE | LEASE TYPE | SIZE (SF)      | TERM     | COMMENTS |

## Floor Plans



## Floor Plans



Floor Plan Information

1

### Area Retail Map



### Location Maps