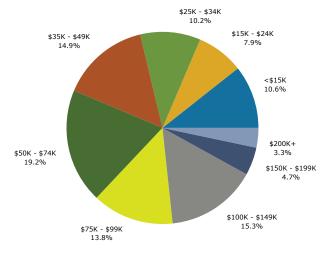

Roberts Street Plaza 1811 Roberts St, Winchester, Virginia, 22601, Drive Time: 15 minutes Prepared by Conrad Koneczny

Latitude: 39.168771925 Longitude: -78.17735257

| <b>6</b>                                                                                                                                                                                                                                                                                      | •                                                                                                                                                                                           |                                                                                                                                                                     |                                                                                                                                                                                                 | 2012                                                                                                                                                |                                                                                                                                                                                             | 2010                                                                                                                                             |
|-----------------------------------------------------------------------------------------------------------------------------------------------------------------------------------------------------------------------------------------------------------------------------------------------|---------------------------------------------------------------------------------------------------------------------------------------------------------------------------------------------|---------------------------------------------------------------------------------------------------------------------------------------------------------------------|-------------------------------------------------------------------------------------------------------------------------------------------------------------------------------------------------|-----------------------------------------------------------------------------------------------------------------------------------------------------|---------------------------------------------------------------------------------------------------------------------------------------------------------------------------------------------|--------------------------------------------------------------------------------------------------------------------------------------------------|
| Summary                                                                                                                                                                                                                                                                                       | Cer                                                                                                                                                                                         | nsus 2010                                                                                                                                                           |                                                                                                                                                                                                 | 2013                                                                                                                                                |                                                                                                                                                                                             | 2018                                                                                                                                             |
| Population                                                                                                                                                                                                                                                                                    |                                                                                                                                                                                             | 81,837                                                                                                                                                              |                                                                                                                                                                                                 | 84,592                                                                                                                                              |                                                                                                                                                                                             | 89,621                                                                                                                                           |
| Households                                                                                                                                                                                                                                                                                    |                                                                                                                                                                                             | 30,990                                                                                                                                                              |                                                                                                                                                                                                 | 31,939                                                                                                                                              |                                                                                                                                                                                             | 33,755                                                                                                                                           |
| Families                                                                                                                                                                                                                                                                                      |                                                                                                                                                                                             | 20,803                                                                                                                                                              |                                                                                                                                                                                                 | 21,399                                                                                                                                              |                                                                                                                                                                                             | 22,504                                                                                                                                           |
| Average Household Size                                                                                                                                                                                                                                                                        |                                                                                                                                                                                             | 2.58                                                                                                                                                                |                                                                                                                                                                                                 | 2.59                                                                                                                                                |                                                                                                                                                                                             | 2.60                                                                                                                                             |
| Owner Occupied Housing Units                                                                                                                                                                                                                                                                  |                                                                                                                                                                                             | 20,338                                                                                                                                                              |                                                                                                                                                                                                 | 20,546                                                                                                                                              |                                                                                                                                                                                             | 22,103                                                                                                                                           |
| Renter Occupied Housing Units                                                                                                                                                                                                                                                                 |                                                                                                                                                                                             | 10,651                                                                                                                                                              |                                                                                                                                                                                                 | 11,393                                                                                                                                              |                                                                                                                                                                                             | 11,652                                                                                                                                           |
| Median Age                                                                                                                                                                                                                                                                                    |                                                                                                                                                                                             | 37.1                                                                                                                                                                |                                                                                                                                                                                                 | 37.6                                                                                                                                                |                                                                                                                                                                                             | 37.9                                                                                                                                             |
| Trends: 2013 - 2018 Annual Rate                                                                                                                                                                                                                                                               |                                                                                                                                                                                             | Area                                                                                                                                                                |                                                                                                                                                                                                 | State                                                                                                                                               |                                                                                                                                                                                             | National                                                                                                                                         |
| Population                                                                                                                                                                                                                                                                                    |                                                                                                                                                                                             | 1.16%                                                                                                                                                               |                                                                                                                                                                                                 | 0.96%                                                                                                                                               |                                                                                                                                                                                             | 0.71%                                                                                                                                            |
| Households                                                                                                                                                                                                                                                                                    |                                                                                                                                                                                             | 1.11%                                                                                                                                                               |                                                                                                                                                                                                 | 0.97%                                                                                                                                               |                                                                                                                                                                                             | 0.74%                                                                                                                                            |
| Families                                                                                                                                                                                                                                                                                      |                                                                                                                                                                                             | 1.01%                                                                                                                                                               |                                                                                                                                                                                                 | 0.87%                                                                                                                                               |                                                                                                                                                                                             | 0.63%                                                                                                                                            |
| Owner HHs                                                                                                                                                                                                                                                                                     |                                                                                                                                                                                             | 1.47%                                                                                                                                                               |                                                                                                                                                                                                 | 1.30%                                                                                                                                               |                                                                                                                                                                                             | 0.94%                                                                                                                                            |
| Median Household Income                                                                                                                                                                                                                                                                       |                                                                                                                                                                                             | 3.21%                                                                                                                                                               |                                                                                                                                                                                                 | 3.58%                                                                                                                                               |                                                                                                                                                                                             | 3.03%                                                                                                                                            |
| II. Scholdele Transie                                                                                                                                                                                                                                                                         |                                                                                                                                                                                             |                                                                                                                                                                     |                                                                                                                                                                                                 | 13                                                                                                                                                  | 2018                                                                                                                                                                                        |                                                                                                                                                  |
| Households by Income                                                                                                                                                                                                                                                                          |                                                                                                                                                                                             |                                                                                                                                                                     | Number                                                                                                                                                                                          | Percent                                                                                                                                             | Number                                                                                                                                                                                      | Percent                                                                                                                                          |
| <\$15,000                                                                                                                                                                                                                                                                                     |                                                                                                                                                                                             |                                                                                                                                                                     | 2,743                                                                                                                                                                                           | 8.6%                                                                                                                                                | 2,782                                                                                                                                                                                       | 8.2%                                                                                                                                             |
| \$15,000 - \$24,999                                                                                                                                                                                                                                                                           |                                                                                                                                                                                             |                                                                                                                                                                     | 2,476                                                                                                                                                                                           | 7.8%                                                                                                                                                | 2,118                                                                                                                                                                                       | 6.3%                                                                                                                                             |
| \$25,000 - \$34,999                                                                                                                                                                                                                                                                           |                                                                                                                                                                                             |                                                                                                                                                                     | 3,486                                                                                                                                                                                           | 10.9%                                                                                                                                               | 2,510                                                                                                                                                                                       | 7.4%                                                                                                                                             |
| \$35,000 - \$49,999                                                                                                                                                                                                                                                                           |                                                                                                                                                                                             |                                                                                                                                                                     | 5,332                                                                                                                                                                                           | 16.7%                                                                                                                                               | 5,549                                                                                                                                                                                       | 16.4%                                                                                                                                            |
| \$50,000 - \$74,999                                                                                                                                                                                                                                                                           |                                                                                                                                                                                             |                                                                                                                                                                     | 5,612                                                                                                                                                                                           | 17.6%                                                                                                                                               | 5,406                                                                                                                                                                                       | 16.0%                                                                                                                                            |
| \$75,000 - \$99,999                                                                                                                                                                                                                                                                           |                                                                                                                                                                                             |                                                                                                                                                                     | 4,303                                                                                                                                                                                           | 13.5%                                                                                                                                               | 4,722                                                                                                                                                                                       | 14.0%                                                                                                                                            |
| \$100,000 - \$149,999                                                                                                                                                                                                                                                                         |                                                                                                                                                                                             |                                                                                                                                                                     | 5,296                                                                                                                                                                                           | 16.6%                                                                                                                                               | 6,459                                                                                                                                                                                       | 19.1%                                                                                                                                            |
| \$150,000 - \$199,999                                                                                                                                                                                                                                                                         |                                                                                                                                                                                             |                                                                                                                                                                     | 1,561                                                                                                                                                                                           | 4.9%                                                                                                                                                | 2,712                                                                                                                                                                                       | 8.0%                                                                                                                                             |
| \$200,000+                                                                                                                                                                                                                                                                                    |                                                                                                                                                                                             |                                                                                                                                                                     | 1,131                                                                                                                                                                                           | 3.5%                                                                                                                                                | 1,497                                                                                                                                                                                       | 4.4%                                                                                                                                             |
| Mard's a the second Taxas                                                                                                                                                                                                                                                                     |                                                                                                                                                                                             |                                                                                                                                                                     |                                                                                                                                                                                                 |                                                                                                                                                     | +66 226                                                                                                                                                                                     |                                                                                                                                                  |
| Median Household Income                                                                                                                                                                                                                                                                       |                                                                                                                                                                                             |                                                                                                                                                                     | \$56,554                                                                                                                                                                                        |                                                                                                                                                     | \$66,236                                                                                                                                                                                    |                                                                                                                                                  |
| Average Household Income                                                                                                                                                                                                                                                                      |                                                                                                                                                                                             |                                                                                                                                                                     | \$75,709                                                                                                                                                                                        |                                                                                                                                                     | \$88,948                                                                                                                                                                                    |                                                                                                                                                  |
| Per Capita Income                                                                                                                                                                                                                                                                             | <b>6</b>                                                                                                                                                                                    |                                                                                                                                                                     | \$28,695                                                                                                                                                                                        |                                                                                                                                                     | \$33,579                                                                                                                                                                                    |                                                                                                                                                  |
|                                                                                                                                                                                                                                                                                               | Census 20                                                                                                                                                                                   | 010                                                                                                                                                                 | 20                                                                                                                                                                                              | 13                                                                                                                                                  | 20                                                                                                                                                                                          | 18                                                                                                                                               |
| Deputation by Age                                                                                                                                                                                                                                                                             | Number                                                                                                                                                                                      | Dorcont                                                                                                                                                             |                                                                                                                                                                                                 | Dorcont                                                                                                                                             | Number                                                                                                                                                                                      | Dorcont                                                                                                                                          |
| Population by Age                                                                                                                                                                                                                                                                             | Number                                                                                                                                                                                      | Percent                                                                                                                                                             | Number                                                                                                                                                                                          | Percent                                                                                                                                             | Number                                                                                                                                                                                      | Percent                                                                                                                                          |
| 0 - 4                                                                                                                                                                                                                                                                                         | 5,423                                                                                                                                                                                       | 6.6%                                                                                                                                                                | Number<br>5,415                                                                                                                                                                                 | 6.4%                                                                                                                                                | 5,734                                                                                                                                                                                       | 6.4%                                                                                                                                             |
| 0 - 4<br>5 - 9                                                                                                                                                                                                                                                                                | 5,423<br>5,667                                                                                                                                                                              | 6.6%<br>6.9%                                                                                                                                                        | Number<br>5,415<br>5,556                                                                                                                                                                        | 6.4%<br>6.6%                                                                                                                                        | 5,734<br>5,640                                                                                                                                                                              | 6.4%<br>6.3%                                                                                                                                     |
| 0 - 4<br>5 - 9<br>10 - 14                                                                                                                                                                                                                                                                     | 5,423<br>5,667<br>5,522                                                                                                                                                                     | 6.6%<br>6.9%<br>6.7%                                                                                                                                                | Number<br>5,415<br>5,556<br>5,682                                                                                                                                                               | 6.4%<br>6.6%<br>6.7%                                                                                                                                | 5,734<br>5,640<br>5,835                                                                                                                                                                     | 6.4%<br>6.3%<br>6.5%                                                                                                                             |
| 0 - 4<br>5 - 9<br>10 - 14<br>15 - 19                                                                                                                                                                                                                                                          | 5,423<br>5,667<br>5,522<br>5,958                                                                                                                                                            | 6.6%<br>6.9%<br>6.7%<br>7.3%                                                                                                                                        | Number<br>5,415<br>5,556<br>5,682<br>5,821                                                                                                                                                      | 6.4%<br>6.6%<br>6.7%<br>6.9%                                                                                                                        | 5,734<br>5,640<br>5,835<br>6,020                                                                                                                                                            | 6.4%<br>6.3%<br>6.5%<br>6.7%                                                                                                                     |
| 0 - 4<br>5 - 9<br>10 - 14<br>15 - 19<br>20 - 24                                                                                                                                                                                                                                               | 5,423<br>5,667<br>5,522<br>5,958<br>5,463                                                                                                                                                   | 6.6%<br>6.9%<br>6.7%<br>7.3%<br>6.7%                                                                                                                                | Number<br>5,415<br>5,556<br>5,682<br>5,821<br>5,853                                                                                                                                             | 6.4%<br>6.6%<br>6.7%<br>6.9%<br>6.9%                                                                                                                | 5,734<br>5,640<br>5,835<br>6,020<br>5,605                                                                                                                                                   | 6.4%<br>6.3%<br>6.5%<br>6.7%<br>6.3%                                                                                                             |
| 0 - 4<br>5 - 9<br>10 - 14<br>15 - 19<br>20 - 24<br>25 - 34                                                                                                                                                                                                                                    | 5,423<br>5,667<br>5,522<br>5,958<br>5,463<br>10,652                                                                                                                                         | 6.6%<br>6.9%<br>6.7%<br>7.3%<br>6.7%<br>13.0%                                                                                                                       | Number<br>5,415<br>5,556<br>5,682<br>5,821<br>5,853<br>11,337                                                                                                                                   | 6.4%<br>6.6%<br>6.7%<br>6.9%<br>6.9%<br>13.4%                                                                                                       | 5,734<br>5,640<br>5,835<br>6,020<br>5,605<br>12,504                                                                                                                                         | 6.4%<br>6.3%<br>6.5%<br>6.7%<br>6.3%<br>14.0%                                                                                                    |
| 0 - 4<br>5 - 9<br>10 - 14<br>15 - 19<br>20 - 24<br>25 - 34<br>35 - 44                                                                                                                                                                                                                         | 5,423<br>5,667<br>5,522<br>5,958<br>5,463<br>10,652<br>11,198                                                                                                                               | 6.6%<br>6.9%<br>6.7%<br>6.7%<br>13.0%<br>13.7%                                                                                                                      | Number<br>5,415<br>5,556<br>5,682<br>5,821<br>5,853<br>11,337<br>10,839                                                                                                                         | 6.4%<br>6.6%<br>6.7%<br>6.9%<br>13.4%<br>12.8%                                                                                                      | 5,734<br>5,640<br>5,835<br>6,020<br>5,605<br>12,504<br>11,176                                                                                                                               | 6.4%<br>6.3%<br>6.5%<br>6.7%<br>6.3%<br>14.0%<br>12.5%                                                                                           |
| 0 - 4<br>5 - 9<br>10 - 14<br>15 - 19<br>20 - 24<br>25 - 34<br>35 - 44<br>45 - 54                                                                                                                                                                                                              | 5,423<br>5,667<br>5,522<br>5,958<br>5,463<br>10,652<br>11,198<br>12,141                                                                                                                     | 6.6%<br>6.9%<br>6.7%<br>6.7%<br>13.0%<br>13.7%<br>14.8%                                                                                                             | Number<br>5,415<br>5,556<br>5,682<br>5,821<br>5,853<br>11,337<br>10,839<br>12,189                                                                                                               | 6.4%<br>6.6%<br>6.7%<br>6.9%<br>13.4%<br>12.8%<br>14.4%                                                                                             | 5,734<br>5,640<br>5,835<br>6,020<br>5,605<br>12,504<br>11,176<br>11,673                                                                                                                     | $\begin{array}{c} 6.4\% \\ 6.3\% \\ 6.5\% \\ 6.7\% \\ 6.3\% \\ 14.0\% \\ 12.5\% \\ 13.0\% \end{array}$                                           |
| $\begin{array}{c} 0 - 4 \\ 5 - 9 \\ 10 - 14 \\ 15 - 19 \\ 20 - 24 \\ 25 - 34 \\ 35 - 44 \\ 45 - 54 \\ 55 - 64 \end{array}$                                                                                                                                                                    | 5,423<br>5,667<br>5,522<br>5,958<br>5,463<br>10,652<br>11,198<br>12,141<br>9,055                                                                                                            | 6.6%<br>6.9%<br>7.3%<br>6.7%<br>13.0%<br>13.7%<br>14.8%<br>11.1%                                                                                                    | Number<br>5,415<br>5,556<br>5,682<br>5,821<br>5,853<br>11,337<br>10,839<br>12,189<br>10,043                                                                                                     | 6.4%<br>6.6%<br>6.7%<br>6.9%<br>13.4%<br>12.8%<br>14.4%<br>11.9%                                                                                    | 5,734<br>5,640<br>5,835<br>6,020<br>5,605<br>12,504<br>11,176<br>11,673<br>11,443                                                                                                           | $\begin{array}{c} 6.4\% \\ 6.3\% \\ 6.5\% \\ 6.7\% \\ 6.3\% \\ 14.0\% \\ 12.5\% \\ 13.0\% \\ 12.8\% \end{array}$                                 |
| $\begin{array}{c} 0 - 4 \\ 5 - 9 \\ 10 - 14 \\ 15 - 19 \\ 20 - 24 \\ 25 - 34 \\ 35 - 44 \\ 45 - 54 \\ 55 - 64 \\ 65 - 74 \end{array}$                                                                                                                                                         | 5,423<br>5,667<br>5,522<br>5,958<br>5,463<br>10,652<br>11,198<br>12,141<br>9,055<br>5,728                                                                                                   | 6.6%<br>6.9%<br>7.3%<br>6.7%<br>13.0%<br>13.7%<br>14.8%<br>11.1%<br>7.0%                                                                                            | Number<br>5,415<br>5,556<br>5,682<br>5,821<br>5,853<br>11,337<br>10,839<br>12,189<br>10,043<br>6,486                                                                                            | 6.4%<br>6.6%<br>6.9%<br>6.9%<br>13.4%<br>12.8%<br>14.4%<br>11.9%<br>7.7%                                                                            | 5,734<br>5,640<br>5,835<br>6,020<br>5,605<br>12,504<br>11,176<br>11,673<br>11,443<br>7,943                                                                                                  | 6.4%<br>6.3%<br>6.7%<br>6.3%<br>14.0%<br>12.5%<br>13.0%<br>12.8%<br>8.9%                                                                         |
| $\begin{array}{c} 0 - 4 \\ 5 - 9 \\ 10 - 14 \\ 15 - 19 \\ 20 - 24 \\ 25 - 34 \\ 35 - 44 \\ 45 - 54 \\ 55 - 64 \\ 65 - 74 \\ 75 - 84 \end{array}$                                                                                                                                              | 5,423<br>5,667<br>5,522<br>5,958<br>5,463<br>10,652<br>11,198<br>12,141<br>9,055<br>5,728<br>3,611                                                                                          | 6.6%<br>6.9%<br>7.3%<br>6.7%<br>13.0%<br>13.7%<br>14.8%<br>11.1%<br>7.0%<br>4.4%                                                                                    | Number<br>5,415<br>5,556<br>5,682<br>5,821<br>5,853<br>11,337<br>10,839<br>12,189<br>10,043<br>6,486<br>3,772                                                                                   | 6.4%<br>6.6%<br>6.9%<br>6.9%<br>13.4%<br>12.8%<br>14.4%<br>11.9%<br>7.7%<br>4.5%                                                                    | 5,734<br>5,640<br>5,835<br>6,020<br>5,605<br>12,504<br>11,176<br>11,673<br>11,443<br>7,943<br>4,237                                                                                         | 6.4%<br>6.3%<br>6.7%<br>6.3%<br>14.0%<br>12.5%<br>13.0%<br>12.8%<br>8.9%<br>4.7%                                                                 |
| $\begin{array}{c} 0 - 4 \\ 5 - 9 \\ 10 - 14 \\ 15 - 19 \\ 20 - 24 \\ 25 - 34 \\ 35 - 44 \\ 45 - 54 \\ 55 - 64 \\ 65 - 74 \end{array}$                                                                                                                                                         | 5,423<br>5,667<br>5,522<br>5,958<br>5,463<br>10,652<br>11,198<br>12,141<br>9,055<br>5,728<br>3,611<br>1,419                                                                                 | 6.6%<br>6.9%<br>7.3%<br>6.7%<br>13.0%<br>13.7%<br>14.8%<br>11.1%<br>7.0%<br>4.4%<br>1.7%                                                                            | Number<br>5,415<br>5,556<br>5,682<br>5,821<br>5,853<br>11,337<br>10,839<br>12,189<br>10,043<br>6,486<br>3,772<br>1,598                                                                          | 6.4%<br>6.6%<br>6.9%<br>6.9%<br>13.4%<br>12.8%<br>14.4%<br>11.9%<br>7.7%<br>4.5%<br>1.9%                                                            | 5,734<br>5,640<br>5,835<br>6,020<br>5,605<br>12,504<br>11,176<br>11,673<br>11,443<br>7,943<br>4,237<br>1,812                                                                                | 6.4%<br>6.3%<br>6.7%<br>6.3%<br>14.0%<br>12.5%<br>13.0%<br>12.8%<br>8.9%<br>4.7%<br>2.0%                                                         |
| 0 - 4<br>5 - 9<br>10 - 14<br>15 - 19<br>20 - 24<br>25 - 34<br>35 - 44<br>45 - 54<br>55 - 64<br>65 - 74<br>75 - 84<br>85+                                                                                                                                                                      | 5,423<br>5,667<br>5,522<br>5,958<br>5,463<br>10,652<br>11,198<br>12,141<br>9,055<br>5,728<br>3,611<br>1,419<br><b>Census 20</b>                                                             | 6.6%<br>6.9%<br>7.3%<br>6.7%<br>13.0%<br>13.7%<br>14.8%<br>11.1%<br>7.0%<br>4.4%<br>1.7%                                                                            | Number<br>5,415<br>5,556<br>5,682<br>5,821<br>5,853<br>11,337<br>10,839<br>12,189<br>10,043<br>6,486<br>3,772<br>1,598<br><b>20</b>                                                             | 6.4%<br>6.6%<br>6.9%<br>6.9%<br>13.4%<br>12.8%<br>14.4%<br>11.9%<br>7.7%<br>4.5%<br>1.9%                                                            | 5,734<br>5,640<br>5,835<br>6,020<br>5,605<br>12,504<br>11,176<br>11,673<br>11,443<br>7,943<br>4,237<br>1,812                                                                                | 6.4%<br>6.3%<br>6.5%<br>6.3%<br>14.0%<br>12.5%<br>13.0%<br>12.8%<br>8.9%<br>4.7%<br>2.0%                                                         |
| 0 - 4<br>5 - 9<br>10 - 14<br>15 - 19<br>20 - 24<br>25 - 34<br>35 - 44<br>45 - 54<br>55 - 64<br>65 - 74<br>75 - 84<br>85+<br><b>Race and Ethnicity</b>                                                                                                                                         | 5,423<br>5,667<br>5,522<br>5,958<br>5,463<br>10,652<br>11,198<br>12,141<br>9,055<br>5,728<br>3,611<br>1,419<br><b>Census 20</b><br>Number                                                   | 6.6%<br>6.9%<br>7.3%<br>6.7%<br>13.0%<br>13.7%<br>14.8%<br>11.1%<br>7.0%<br>4.4%<br>1.7%<br>910<br>Percent                                                          | Number<br>5,415<br>5,556<br>5,682<br>5,821<br>5,853<br>11,337<br>10,839<br>12,189<br>10,043<br>6,486<br>3,772<br>1,598<br>20<br>Number                                                          | 6.4%<br>6.6%<br>6.9%<br>6.9%<br>13.4%<br>12.8%<br>14.4%<br>11.9%<br>7.7%<br>4.5%<br>1.9%<br><b>113</b><br>Percent                                   | 5,734<br>5,640<br>5,835<br>6,020<br>5,605<br>12,504<br>11,176<br>11,673<br>11,443<br>7,943<br>4,237<br>1,812<br>20<br>Number                                                                | 6.4%<br>6.3%<br>6.5%<br>6.7%<br>6.3%<br>14.0%<br>12.5%<br>13.0%<br>12.8%<br>8.9%<br>4.7%<br>2.0%<br>918<br>Percent                               |
| 0 - 4<br>5 - 9<br>10 - 14<br>15 - 19<br>20 - 24<br>25 - 34<br>35 - 44<br>45 - 54<br>55 - 64<br>65 - 74<br>75 - 84<br>85+<br><b>Race and Ethnicity</b><br>White Alone                                                                                                                          | 5,423<br>5,667<br>5,522<br>5,958<br>5,463<br>10,652<br>11,198<br>12,141<br>9,055<br>5,728<br>3,611<br>1,419<br><b>Census 20</b><br>Number<br>68,093                                         | 6.6%<br>6.9%<br>6.7%<br>7.3%<br>6.7%<br>13.0%<br>13.7%<br>14.8%<br>11.1%<br>7.0%<br>4.4%<br>1.7%<br>910<br>Percent<br>83.2%                                         | Number<br>5,415<br>5,556<br>5,682<br>5,821<br>5,853<br>11,337<br>10,839<br>12,189<br>10,043<br>6,486<br>3,772<br>1,598<br>20<br>Number<br>68,502                                                | 6.4%<br>6.6%<br>6.9%<br>6.9%<br>13.4%<br>12.8%<br>14.4%<br>11.9%<br>7.7%<br>4.5%<br>1.9%<br>1.9%                                                    | 5,734<br>5,640<br>5,835<br>6,020<br>5,605<br>12,504<br>11,176<br>11,673<br>11,443<br>7,943<br>4,237<br>1,812<br><b>20</b><br>Number<br>68,800                                               | 6.4%<br>6.3%<br>6.5%<br>6.3%<br>14.0%<br>12.5%<br>13.0%<br>12.8%<br>8.9%<br>4.7%<br>2.0%<br><b>18</b><br>Percent<br>76.8%                        |
| 0 - 4<br>5 - 9<br>10 - 14<br>15 - 19<br>20 - 24<br>25 - 34<br>35 - 44<br>45 - 54<br>55 - 64<br>65 - 74<br>75 - 84<br>85+<br><b>Race and Ethnicity</b><br>White Alone<br>Black Alone                                                                                                           | 5,423<br>5,667<br>5,522<br>5,958<br>5,463<br>10,652<br>11,198<br>12,141<br>9,055<br>5,728<br>3,611<br>1,419<br><b>Census 20</b><br>Number<br>68,093<br>5,638                                | 6.6%<br>6.9%<br>6.7%<br>7.3%<br>6.7%<br>13.0%<br>13.7%<br>14.8%<br>11.1%<br>7.0%<br>4.4%<br>1.7%<br>Percent<br>83.2%<br>6.9%                                        | Number<br>5,415<br>5,556<br>5,682<br>5,821<br>5,853<br>11,337<br>10,839<br>12,189<br>10,043<br>6,486<br>3,772<br>1,598<br><b>20</b><br>Number<br>68,502<br>6,400                                | 6.4%<br>6.6%<br>6.9%<br>6.9%<br>13.4%<br>12.8%<br>14.4%<br>11.9%<br>7.7%<br>4.5%<br>1.9%<br>1.9%                                                    | 5,734<br>5,640<br>5,835<br>6,020<br>5,605<br>12,504<br>11,176<br>11,673<br>11,443<br>7,943<br>4,237<br>1,812<br><b>20</b><br>Number<br>68,800<br>7,882                                      | 6.4%<br>6.3%<br>6.7%<br>6.3%<br>14.0%<br>12.5%<br>13.0%<br>12.8%<br>4.7%<br>2.0%<br><b>18</b><br>Percent<br>76.8%<br>8.8%                        |
| 0 - 4<br>5 - 9<br>10 - 14<br>15 - 19<br>20 - 24<br>25 - 34<br>35 - 44<br>45 - 54<br>55 - 64<br>65 - 74<br>75 - 84<br>85+<br><b>Race and Ethnicity</b><br>White Alone<br>Black Alone<br>American Indian Alone                                                                                  | 5,423<br>5,667<br>5,522<br>5,958<br>5,463<br>10,652<br>11,198<br>12,141<br>9,055<br>5,728<br>3,611<br>1,419<br><b>Census 20</b><br>Number<br>68,093<br>5,638<br>263                         | 6.6%<br>6.9%<br>6.7%<br>7.3%<br>6.7%<br>13.0%<br>13.7%<br>14.8%<br>11.1%<br>7.0%<br>4.4%<br>1.7%<br>Percent<br>83.2%<br>6.9%<br>0.3%                                | Number<br>5,415<br>5,556<br>5,682<br>5,821<br>5,853<br>11,337<br>10,839<br>12,189<br>10,043<br>6,486<br>3,772<br>1,598<br><b>20</b><br>Number<br>68,502<br>6,400<br>309                         | 6.4%<br>6.6%<br>6.9%<br>6.9%<br>13.4%<br>12.8%<br>14.4%<br>11.9%<br>7.7%<br>4.5%<br>1.9%<br>1.9%<br><b>13</b><br>Percent<br>81.0%<br>7.6%<br>0.4%   | 5,734<br>5,640<br>5,835<br>6,020<br>5,605<br>12,504<br>11,176<br>11,673<br>11,443<br>7,943<br>4,237<br>1,812<br><b>20</b><br>Number<br>68,800<br>7,882<br>411                               | 6.4%<br>6.3%<br>6.5%<br>6.3%<br>14.0%<br>12.5%<br>13.0%<br>12.8%<br>8.9%<br>4.7%<br>2.0%<br>918<br>Percent<br>76.8%<br>8.8%<br>0.5%              |
| 0 - 4<br>5 - 9<br>10 - 14<br>15 - 19<br>20 - 24<br>25 - 34<br>35 - 44<br>45 - 54<br>55 - 64<br>65 - 74<br>75 - 84<br>85+<br><b>Race and Ethnicity</b><br>White Alone<br>Black Alone<br>American Indian Alone<br>Asian Alone                                                                   | 5,423<br>5,667<br>5,522<br>5,958<br>5,463<br>10,652<br>11,198<br>12,141<br>9,055<br>5,728<br>3,611<br>1,419<br><b>Census 20</b><br>Number<br>68,093<br>5,638<br>263<br>1,464                | 6.6%<br>6.9%<br>6.7%<br>7.3%<br>6.7%<br>13.0%<br>13.7%<br>14.8%<br>11.1%<br>7.0%<br>4.4%<br>1.7%<br>910<br>Percent<br>83.2%<br>6.9%<br>0.3%<br>1.8%                 | Number<br>5,415<br>5,556<br>5,682<br>5,821<br>5,853<br>11,337<br>10,839<br>12,189<br>10,043<br>6,486<br>3,772<br>1,598<br><b>20</b><br>Number<br>68,502<br>6,400<br>309<br>1,633                | 6.4%<br>6.6%<br>6.9%<br>6.9%<br>13.4%<br>12.8%<br>14.4%<br>11.9%<br>7.7%<br>4.5%<br>1.9%<br>Percent<br>81.0%<br>7.6%<br>0.4%<br>1.9%                | 5,734<br>5,640<br>5,835<br>6,020<br>5,605<br>12,504<br>11,176<br>11,673<br>11,443<br>7,943<br>4,237<br>1,812<br><b>20</b><br>Number<br>68,800<br>7,882<br>411<br>1,981                      | 6.4%<br>6.3%<br>6.7%<br>6.3%<br>14.0%<br>12.5%<br>13.0%<br>12.8%<br>8.9%<br>4.7%<br>2.0%<br>918<br>Percent<br>76.8%<br>8.8%<br>0.5%<br>2.2%      |
| 0 - 4<br>5 - 9<br>10 - 14<br>15 - 19<br>20 - 24<br>25 - 34<br>35 - 44<br>45 - 54<br>55 - 64<br>65 - 74<br>75 - 84<br>85+<br><b>Race and Ethnicity</b><br>White Alone<br>Black Alone<br>American Indian Alone<br>Asian Alone<br>Pacific Islander Alone                                         | 5,423<br>5,667<br>5,522<br>5,958<br>5,463<br>10,652<br>11,198<br>12,141<br>9,055<br>5,728<br>3,611<br>1,419<br><b>Census 20</b><br>Number<br>68,093<br>5,638<br>263<br>1,464<br>31          | 6.6%<br>6.9%<br>6.7%<br>7.3%<br>6.7%<br>13.0%<br>13.7%<br>14.8%<br>11.1%<br>7.0%<br>4.4%<br>1.7%<br>910<br>Percent<br>83.2%<br>6.9%<br>0.3%<br>1.8%<br>0.0%         | Number<br>5,415<br>5,556<br>5,682<br>5,821<br>5,853<br>11,337<br>10,839<br>12,189<br>10,043<br>6,486<br>3,772<br>1,598<br><b>20</b><br>Number<br>68,502<br>6,400<br>309<br>1,633<br>36          | 6.4%<br>6.6%<br>6.9%<br>6.9%<br>13.4%<br>12.8%<br>14.4%<br>11.9%<br>7.7%<br>4.5%<br>1.9%<br>913<br>Percent<br>81.0%<br>7.6%<br>0.4%<br>1.9%<br>0.0% | 5,734<br>5,640<br>5,835<br>6,020<br>5,605<br>12,504<br>11,176<br>11,673<br>11,443<br>7,943<br>4,237<br>1,812<br><b>20</b><br>Number<br>68,800<br>7,882<br>411<br>1,981<br>44                | 6.4%<br>6.3%<br>6.7%<br>6.3%<br>14.0%<br>12.5%<br>13.0%<br>12.8%<br>8.9%<br>4.7%<br>2.0%<br>918<br>Percent<br>76.8%<br>8.8%<br>0.5%<br>2.2%      |
| 0 - 4<br>5 - 9<br>10 - 14<br>15 - 19<br>20 - 24<br>25 - 34<br>35 - 44<br>45 - 54<br>55 - 64<br>65 - 74<br>75 - 84<br>85+<br><b>Race and Ethnicity</b><br>White Alone<br>Black Alone<br>Black Alone<br>American Indian Alone<br>Asian Alone<br>Pacific Islander Alone<br>Some Other Race Alone | 5,423<br>5,667<br>5,522<br>5,958<br>5,463<br>10,652<br>11,198<br>12,141<br>9,055<br>5,728<br>3,611<br>1,419<br><b>Census 20</b><br>Number<br>68,093<br>5,638<br>263<br>1,464<br>31<br>4,313 | 6.6%<br>6.9%<br>6.7%<br>7.3%<br>6.7%<br>13.0%<br>13.7%<br>14.8%<br>11.1%<br>7.0%<br>4.4%<br>1.7%<br>910<br>Percent<br>83.2%<br>6.9%<br>0.3%<br>1.8%<br>0.0%<br>5.3% | Number<br>5,415<br>5,556<br>5,682<br>5,821<br>5,853<br>11,337<br>10,839<br>12,189<br>10,043<br>6,486<br>3,772<br>1,598<br><b>20</b><br>Number<br>68,502<br>6,400<br>309<br>1,633<br>36<br>5,441 | 6.4%<br>6.6%<br>6.9%<br>6.9%<br>13.4%<br>12.8%<br>14.4%<br>11.9%<br>7.7%<br>4.5%<br>1.9%<br>1.9%<br>7.6%<br>0.4%<br>1.9%<br>0.0%<br>6.4%            | 5,734<br>5,640<br>5,835<br>6,020<br>5,605<br>12,504<br>11,176<br>11,673<br>11,443<br>7,943<br>4,237<br>1,812<br><b>20</b><br>Number<br>68,800<br>7,882<br>411<br>1,981<br>44<br>44<br>7,745 | 6.4%<br>6.3%<br>6.7%<br>6.3%<br>14.0%<br>12.5%<br>13.0%<br>12.8%<br>8.9%<br>4.7%<br>2.0%<br>8.8%<br>0.5%<br>8.8%<br>0.5%<br>2.2%<br>0.0%<br>8.6% |
| 0 - 4<br>5 - 9<br>10 - 14<br>15 - 19<br>20 - 24<br>25 - 34<br>35 - 44<br>45 - 54<br>55 - 64<br>65 - 74<br>75 - 84<br>85+<br><b>Race and Ethnicity</b><br>White Alone<br>Black Alone<br>American Indian Alone<br>Asian Alone<br>Pacific Islander Alone                                         | 5,423<br>5,667<br>5,522<br>5,958<br>5,463<br>10,652<br>11,198<br>12,141<br>9,055<br>5,728<br>3,611<br>1,419<br><b>Census 20</b><br>Number<br>68,093<br>5,638<br>263<br>1,464<br>31          | 6.6%<br>6.9%<br>6.7%<br>7.3%<br>6.7%<br>13.0%<br>13.7%<br>14.8%<br>11.1%<br>7.0%<br>4.4%<br>1.7%<br>910<br>Percent<br>83.2%<br>6.9%<br>0.3%<br>1.8%<br>0.0%         | Number<br>5,415<br>5,556<br>5,682<br>5,821<br>5,853<br>11,337<br>10,839<br>12,189<br>10,043<br>6,486<br>3,772<br>1,598<br><b>20</b><br>Number<br>68,502<br>6,400<br>309<br>1,633<br>36          | 6.4%<br>6.6%<br>6.9%<br>6.9%<br>13.4%<br>12.8%<br>14.4%<br>11.9%<br>7.7%<br>4.5%<br>1.9%<br>913<br>Percent<br>81.0%<br>7.6%<br>0.4%<br>1.9%<br>0.0% | 5,734<br>5,640<br>5,835<br>6,020<br>5,605<br>12,504<br>11,176<br>11,673<br>11,443<br>7,943<br>4,237<br>1,812<br><b>20</b><br>Number<br>68,800<br>7,882<br>411<br>1,981<br>44                | 6.4%<br>6.3%<br>6.7%<br>6.3%<br>14.0%<br>12.5%<br>13.0%<br>12.8%<br>8.9%<br>4.7%<br>2.0%<br>918<br>Percent<br>76.8%<br>8.8%<br>0.5%<br>2.2%      |
| 0 - 4<br>5 - 9<br>10 - 14<br>15 - 19<br>20 - 24<br>25 - 34<br>35 - 44<br>45 - 54<br>55 - 64<br>65 - 74<br>75 - 84<br>85+<br><b>Race and Ethnicity</b><br>White Alone<br>Black Alone<br>Black Alone<br>American Indian Alone<br>Asian Alone<br>Pacific Islander Alone<br>Some Other Race Alone | 5,423<br>5,667<br>5,522<br>5,958<br>5,463<br>10,652<br>11,198<br>12,141<br>9,055<br>5,728<br>3,611<br>1,419<br><b>Census 20</b><br>Number<br>68,093<br>5,638<br>263<br>1,464<br>31<br>4,313 | 6.6%<br>6.9%<br>6.7%<br>7.3%<br>6.7%<br>13.0%<br>13.7%<br>14.8%<br>11.1%<br>7.0%<br>4.4%<br>1.7%<br>910<br>Percent<br>83.2%<br>6.9%<br>0.3%<br>1.8%<br>0.0%<br>5.3% | Number<br>5,415<br>5,556<br>5,682<br>5,821<br>5,853<br>11,337<br>10,839<br>12,189<br>10,043<br>6,486<br>3,772<br>1,598<br><b>20</b><br>Number<br>68,502<br>6,400<br>309<br>1,633<br>36<br>5,441 | 6.4%<br>6.6%<br>6.9%<br>6.9%<br>13.4%<br>12.8%<br>14.4%<br>11.9%<br>7.7%<br>4.5%<br>1.9%<br>1.9%<br>7.6%<br>0.4%<br>1.9%<br>0.0%<br>6.4%            | 5,734<br>5,640<br>5,835<br>6,020<br>5,605<br>12,504<br>11,176<br>11,673<br>11,443<br>7,943<br>4,237<br>1,812<br><b>20</b><br>Number<br>68,800<br>7,882<br>411<br>1,981<br>44<br>44<br>7,745 | 6.4%<br>6.3%<br>6.7%<br>6.3%<br>14.0%<br>12.5%<br>13.0%<br>12.8%<br>8.9%<br>4.7%<br>2.0%<br>8.8%<br>0.5%<br>8.8%<br>0.5%<br>2.2%<br>0.0%<br>8.6% |

### Trends 2013-2018

Population by Age

2013 Household Income

2013 Population by Race

2013 Percent Hispanic Origin: 12.6%