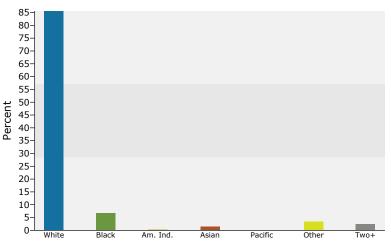

Roberts Street Plaza 1811 Roberts St, Winchester, Virginia, 22601, Drive Time: 15 minutes Prepared by Conrad Koneczny

Latitude: 39.168771925 Longitude: -78.17735257

| <b>6</b>                                                                                                                                                                                                                                                                                      | •                                                                                                                                                                                           |                                                                                                                                                                     |                                                                                                                                                                                                 | 2012                                                                                                                                                |                                                                                                                                                                                             | 2010                                                                                                                                             |
|-----------------------------------------------------------------------------------------------------------------------------------------------------------------------------------------------------------------------------------------------------------------------------------------------|---------------------------------------------------------------------------------------------------------------------------------------------------------------------------------------------|---------------------------------------------------------------------------------------------------------------------------------------------------------------------|-------------------------------------------------------------------------------------------------------------------------------------------------------------------------------------------------|-----------------------------------------------------------------------------------------------------------------------------------------------------|---------------------------------------------------------------------------------------------------------------------------------------------------------------------------------------------|--------------------------------------------------------------------------------------------------------------------------------------------------|
| Summary                                                                                                                                                                                                                                                                                       | Cer                                                                                                                                                                                         | nsus 2010                                                                                                                                                           |                                                                                                                                                                                                 | 2013                                                                                                                                                |                                                                                                                                                                                             | 2018                                                                                                                                             |
| Population                                                                                                                                                                                                                                                                                    |                                                                                                                                                                                             | 81,837                                                                                                                                                              |                                                                                                                                                                                                 | 84,592                                                                                                                                              |                                                                                                                                                                                             | 89,621                                                                                                                                           |
| Households                                                                                                                                                                                                                                                                                    |                                                                                                                                                                                             | 30,990                                                                                                                                                              |                                                                                                                                                                                                 | 31,939                                                                                                                                              |                                                                                                                                                                                             | 33,755                                                                                                                                           |
| Families                                                                                                                                                                                                                                                                                      |                                                                                                                                                                                             | 20,803                                                                                                                                                              |                                                                                                                                                                                                 | 21,399                                                                                                                                              |                                                                                                                                                                                             | 22,504                                                                                                                                           |
| Average Household Size                                                                                                                                                                                                                                                                        |                                                                                                                                                                                             | 2.58                                                                                                                                                                |                                                                                                                                                                                                 | 2.59                                                                                                                                                |                                                                                                                                                                                             | 2.60                                                                                                                                             |
| Owner Occupied Housing Units                                                                                                                                                                                                                                                                  |                                                                                                                                                                                             | 20,338                                                                                                                                                              |                                                                                                                                                                                                 | 20,546                                                                                                                                              |                                                                                                                                                                                             | 22,103                                                                                                                                           |
| Renter Occupied Housing Units                                                                                                                                                                                                                                                                 |                                                                                                                                                                                             | 10,651                                                                                                                                                              |                                                                                                                                                                                                 | 11,393                                                                                                                                              |                                                                                                                                                                                             | 11,652                                                                                                                                           |
| Median Age                                                                                                                                                                                                                                                                                    |                                                                                                                                                                                             | 37.1                                                                                                                                                                |                                                                                                                                                                                                 | 37.6                                                                                                                                                |                                                                                                                                                                                             | 37.9                                                                                                                                             |
| Trends: 2013 - 2018 Annual Rate                                                                                                                                                                                                                                                               |                                                                                                                                                                                             | Area                                                                                                                                                                |                                                                                                                                                                                                 | State                                                                                                                                               |                                                                                                                                                                                             | National                                                                                                                                         |
| Population                                                                                                                                                                                                                                                                                    |                                                                                                                                                                                             | 1.16%                                                                                                                                                               |                                                                                                                                                                                                 | 0.96%                                                                                                                                               |                                                                                                                                                                                             | 0.71%                                                                                                                                            |
| Households                                                                                                                                                                                                                                                                                    |                                                                                                                                                                                             | 1.11%                                                                                                                                                               |                                                                                                                                                                                                 | 0.97%                                                                                                                                               |                                                                                                                                                                                             | 0.74%                                                                                                                                            |
| Families                                                                                                                                                                                                                                                                                      |                                                                                                                                                                                             | 1.01%                                                                                                                                                               |                                                                                                                                                                                                 | 0.87%                                                                                                                                               |                                                                                                                                                                                             | 0.63%                                                                                                                                            |
| Owner HHs                                                                                                                                                                                                                                                                                     |                                                                                                                                                                                             | 1.47%                                                                                                                                                               |                                                                                                                                                                                                 | 1.30%                                                                                                                                               |                                                                                                                                                                                             | 0.94%                                                                                                                                            |
| Median Household Income                                                                                                                                                                                                                                                                       |                                                                                                                                                                                             | 3.21%                                                                                                                                                               |                                                                                                                                                                                                 | 3.58%                                                                                                                                               |                                                                                                                                                                                             | 3.03%                                                                                                                                            |
| II. Scholdele Transie                                                                                                                                                                                                                                                                         |                                                                                                                                                                                             |                                                                                                                                                                     |                                                                                                                                                                                                 | 13                                                                                                                                                  | 2018                                                                                                                                                                                        |                                                                                                                                                  |
| Households by Income                                                                                                                                                                                                                                                                          |                                                                                                                                                                                             |                                                                                                                                                                     | Number                                                                                                                                                                                          | Percent                                                                                                                                             | Number                                                                                                                                                                                      | Percent                                                                                                                                          |
| <\$15,000                                                                                                                                                                                                                                                                                     |                                                                                                                                                                                             |                                                                                                                                                                     | 2,743                                                                                                                                                                                           | 8.6%                                                                                                                                                | 2,782                                                                                                                                                                                       | 8.2%                                                                                                                                             |
| \$15,000 - \$24,999                                                                                                                                                                                                                                                                           |                                                                                                                                                                                             |                                                                                                                                                                     | 2,476                                                                                                                                                                                           | 7.8%                                                                                                                                                | 2,118                                                                                                                                                                                       | 6.3%                                                                                                                                             |
| \$25,000 - \$34,999                                                                                                                                                                                                                                                                           |                                                                                                                                                                                             |                                                                                                                                                                     | 3,486                                                                                                                                                                                           | 10.9%                                                                                                                                               | 2,510                                                                                                                                                                                       | 7.4%                                                                                                                                             |
| \$35,000 - \$49,999                                                                                                                                                                                                                                                                           |                                                                                                                                                                                             |                                                                                                                                                                     | 5,332                                                                                                                                                                                           | 16.7%                                                                                                                                               | 5,549                                                                                                                                                                                       | 16.4%                                                                                                                                            |
| \$50,000 - \$74,999                                                                                                                                                                                                                                                                           |                                                                                                                                                                                             |                                                                                                                                                                     | 5,612                                                                                                                                                                                           | 17.6%                                                                                                                                               | 5,406                                                                                                                                                                                       | 16.0%                                                                                                                                            |
| \$75,000 - \$99,999                                                                                                                                                                                                                                                                           |                                                                                                                                                                                             |                                                                                                                                                                     | 4,303                                                                                                                                                                                           | 13.5%                                                                                                                                               | 4,722                                                                                                                                                                                       | 14.0%                                                                                                                                            |
| \$100,000 - \$149,999                                                                                                                                                                                                                                                                         |                                                                                                                                                                                             |                                                                                                                                                                     | 5,296                                                                                                                                                                                           | 16.6%                                                                                                                                               | 6,459                                                                                                                                                                                       | 19.1%                                                                                                                                            |
| \$150,000 - \$199,999                                                                                                                                                                                                                                                                         |                                                                                                                                                                                             |                                                                                                                                                                     | 1,561                                                                                                                                                                                           | 4.9%                                                                                                                                                | 2,712                                                                                                                                                                                       | 8.0%                                                                                                                                             |
| \$200,000+                                                                                                                                                                                                                                                                                    |                                                                                                                                                                                             |                                                                                                                                                                     | 1,131                                                                                                                                                                                           | 3.5%                                                                                                                                                | 1,497                                                                                                                                                                                       | 4.4%                                                                                                                                             |
| Mard's a the second Taxas                                                                                                                                                                                                                                                                     |                                                                                                                                                                                             |                                                                                                                                                                     |                                                                                                                                                                                                 |                                                                                                                                                     | +66 226                                                                                                                                                                                     |                                                                                                                                                  |
| Median Household Income                                                                                                                                                                                                                                                                       |                                                                                                                                                                                             |                                                                                                                                                                     | \$56,554                                                                                                                                                                                        |                                                                                                                                                     | \$66,236                                                                                                                                                                                    |                                                                                                                                                  |
| Average Household Income                                                                                                                                                                                                                                                                      |                                                                                                                                                                                             |                                                                                                                                                                     | \$75,709                                                                                                                                                                                        |                                                                                                                                                     | \$88,948                                                                                                                                                                                    |                                                                                                                                                  |
| Per Capita Income                                                                                                                                                                                                                                                                             | <b>6</b>                                                                                                                                                                                    |                                                                                                                                                                     | \$28,695                                                                                                                                                                                        |                                                                                                                                                     | \$33,579                                                                                                                                                                                    |                                                                                                                                                  |
|                                                                                                                                                                                                                                                                                               | Census 20                                                                                                                                                                                   | 010                                                                                                                                                                 | 20                                                                                                                                                                                              | 13                                                                                                                                                  | 20                                                                                                                                                                                          | 18                                                                                                                                               |
| Deputation by Age                                                                                                                                                                                                                                                                             | Number                                                                                                                                                                                      | Dorcont                                                                                                                                                             |                                                                                                                                                                                                 | Dorcont                                                                                                                                             | Number                                                                                                                                                                                      | Dorcont                                                                                                                                          |
| Population by Age                                                                                                                                                                                                                                                                             | Number                                                                                                                                                                                      | Percent                                                                                                                                                             | Number                                                                                                                                                                                          | Percent                                                                                                                                             | Number                                                                                                                                                                                      | Percent                                                                                                                                          |
| 0 - 4                                                                                                                                                                                                                                                                                         | 5,423                                                                                                                                                                                       | 6.6%                                                                                                                                                                | Number<br>5,415                                                                                                                                                                                 | 6.4%                                                                                                                                                | 5,734                                                                                                                                                                                       | 6.4%                                                                                                                                             |
| 0 - 4<br>5 - 9                                                                                                                                                                                                                                                                                | 5,423<br>5,667                                                                                                                                                                              | 6.6%<br>6.9%                                                                                                                                                        | Number<br>5,415<br>5,556                                                                                                                                                                        | 6.4%<br>6.6%                                                                                                                                        | 5,734<br>5,640                                                                                                                                                                              | 6.4%<br>6.3%                                                                                                                                     |
| 0 - 4<br>5 - 9<br>10 - 14                                                                                                                                                                                                                                                                     | 5,423<br>5,667<br>5,522                                                                                                                                                                     | 6.6%<br>6.9%<br>6.7%                                                                                                                                                | Number<br>5,415<br>5,556<br>5,682                                                                                                                                                               | 6.4%<br>6.6%<br>6.7%                                                                                                                                | 5,734<br>5,640<br>5,835                                                                                                                                                                     | 6.4%<br>6.3%<br>6.5%                                                                                                                             |
| 0 - 4<br>5 - 9<br>10 - 14<br>15 - 19                                                                                                                                                                                                                                                          | 5,423<br>5,667<br>5,522<br>5,958                                                                                                                                                            | 6.6%<br>6.9%<br>6.7%<br>7.3%                                                                                                                                        | Number<br>5,415<br>5,556<br>5,682<br>5,821                                                                                                                                                      | 6.4%<br>6.6%<br>6.7%<br>6.9%                                                                                                                        | 5,734<br>5,640<br>5,835<br>6,020                                                                                                                                                            | 6.4%<br>6.3%<br>6.5%<br>6.7%                                                                                                                     |
| 0 - 4<br>5 - 9<br>10 - 14<br>15 - 19<br>20 - 24                                                                                                                                                                                                                                               | 5,423<br>5,667<br>5,522<br>5,958<br>5,463                                                                                                                                                   | 6.6%<br>6.9%<br>6.7%<br>7.3%<br>6.7%                                                                                                                                | Number<br>5,415<br>5,556<br>5,682<br>5,821<br>5,853                                                                                                                                             | 6.4%<br>6.6%<br>6.7%<br>6.9%<br>6.9%                                                                                                                | 5,734<br>5,640<br>5,835<br>6,020<br>5,605                                                                                                                                                   | 6.4%<br>6.3%<br>6.5%<br>6.7%<br>6.3%                                                                                                             |
| 0 - 4<br>5 - 9<br>10 - 14<br>15 - 19<br>20 - 24<br>25 - 34                                                                                                                                                                                                                                    | 5,423<br>5,667<br>5,522<br>5,958<br>5,463<br>10,652                                                                                                                                         | 6.6%<br>6.9%<br>6.7%<br>7.3%<br>6.7%<br>13.0%                                                                                                                       | Number<br>5,415<br>5,556<br>5,682<br>5,821<br>5,853<br>11,337                                                                                                                                   | 6.4%<br>6.6%<br>6.7%<br>6.9%<br>6.9%<br>13.4%                                                                                                       | 5,734<br>5,640<br>5,835<br>6,020<br>5,605<br>12,504                                                                                                                                         | 6.4%<br>6.3%<br>6.5%<br>6.7%<br>6.3%<br>14.0%                                                                                                    |
| 0 - 4<br>5 - 9<br>10 - 14<br>15 - 19<br>20 - 24<br>25 - 34<br>35 - 44                                                                                                                                                                                                                         | 5,423<br>5,667<br>5,522<br>5,958<br>5,463<br>10,652<br>11,198                                                                                                                               | 6.6%<br>6.9%<br>6.7%<br>6.7%<br>13.0%<br>13.7%                                                                                                                      | Number<br>5,415<br>5,556<br>5,682<br>5,821<br>5,853<br>11,337<br>10,839                                                                                                                         | 6.4%<br>6.6%<br>6.7%<br>6.9%<br>13.4%<br>12.8%                                                                                                      | 5,734<br>5,640<br>5,835<br>6,020<br>5,605<br>12,504<br>11,176                                                                                                                               | 6.4%<br>6.3%<br>6.5%<br>6.7%<br>6.3%<br>14.0%<br>12.5%                                                                                           |
| 0 - 4<br>5 - 9<br>10 - 14<br>15 - 19<br>20 - 24<br>25 - 34<br>35 - 44<br>45 - 54                                                                                                                                                                                                              | 5,423<br>5,667<br>5,522<br>5,958<br>5,463<br>10,652<br>11,198<br>12,141                                                                                                                     | 6.6%<br>6.9%<br>6.7%<br>6.7%<br>13.0%<br>13.7%<br>14.8%                                                                                                             | Number<br>5,415<br>5,556<br>5,682<br>5,821<br>5,853<br>11,337<br>10,839<br>12,189                                                                                                               | 6.4%<br>6.6%<br>6.7%<br>6.9%<br>13.4%<br>12.8%<br>14.4%                                                                                             | 5,734<br>5,640<br>5,835<br>6,020<br>5,605<br>12,504<br>11,176<br>11,673                                                                                                                     | $\begin{array}{c} 6.4\% \\ 6.3\% \\ 6.5\% \\ 6.7\% \\ 6.3\% \\ 14.0\% \\ 12.5\% \\ 13.0\% \end{array}$                                           |
| $\begin{array}{c} 0 - 4 \\ 5 - 9 \\ 10 - 14 \\ 15 - 19 \\ 20 - 24 \\ 25 - 34 \\ 35 - 44 \\ 45 - 54 \\ 55 - 64 \end{array}$                                                                                                                                                                    | 5,423<br>5,667<br>5,522<br>5,958<br>5,463<br>10,652<br>11,198<br>12,141<br>9,055                                                                                                            | 6.6%<br>6.9%<br>7.3%<br>6.7%<br>13.0%<br>13.7%<br>14.8%<br>11.1%                                                                                                    | Number<br>5,415<br>5,556<br>5,682<br>5,821<br>5,853<br>11,337<br>10,839<br>12,189<br>10,043                                                                                                     | 6.4%<br>6.6%<br>6.7%<br>6.9%<br>13.4%<br>12.8%<br>14.4%<br>11.9%                                                                                    | 5,734<br>5,640<br>5,835<br>6,020<br>5,605<br>12,504<br>11,176<br>11,673<br>11,443                                                                                                           | $\begin{array}{c} 6.4\% \\ 6.3\% \\ 6.5\% \\ 6.7\% \\ 6.3\% \\ 14.0\% \\ 12.5\% \\ 13.0\% \\ 12.8\% \end{array}$                                 |
| $\begin{array}{c} 0 - 4 \\ 5 - 9 \\ 10 - 14 \\ 15 - 19 \\ 20 - 24 \\ 25 - 34 \\ 35 - 44 \\ 45 - 54 \\ 55 - 64 \\ 65 - 74 \end{array}$                                                                                                                                                         | 5,423<br>5,667<br>5,522<br>5,958<br>5,463<br>10,652<br>11,198<br>12,141<br>9,055<br>5,728                                                                                                   | 6.6%<br>6.9%<br>7.3%<br>6.7%<br>13.0%<br>13.7%<br>14.8%<br>11.1%<br>7.0%                                                                                            | Number<br>5,415<br>5,556<br>5,682<br>5,821<br>5,853<br>11,337<br>10,839<br>12,189<br>10,043<br>6,486                                                                                            | 6.4%<br>6.6%<br>6.9%<br>6.9%<br>13.4%<br>12.8%<br>14.4%<br>11.9%<br>7.7%                                                                            | 5,734<br>5,640<br>5,835<br>6,020<br>5,605<br>12,504<br>11,176<br>11,673<br>11,443<br>7,943                                                                                                  | 6.4%<br>6.3%<br>6.7%<br>6.3%<br>14.0%<br>12.5%<br>13.0%<br>12.8%<br>8.9%                                                                         |
| $\begin{array}{c} 0 - 4 \\ 5 - 9 \\ 10 - 14 \\ 15 - 19 \\ 20 - 24 \\ 25 - 34 \\ 35 - 44 \\ 45 - 54 \\ 55 - 64 \\ 65 - 74 \\ 75 - 84 \end{array}$                                                                                                                                              | 5,423<br>5,667<br>5,522<br>5,958<br>5,463<br>10,652<br>11,198<br>12,141<br>9,055<br>5,728<br>3,611                                                                                          | 6.6%<br>6.9%<br>7.3%<br>6.7%<br>13.0%<br>13.7%<br>14.8%<br>11.1%<br>7.0%<br>4.4%                                                                                    | Number<br>5,415<br>5,556<br>5,682<br>5,821<br>5,853<br>11,337<br>10,839<br>12,189<br>10,043<br>6,486<br>3,772                                                                                   | 6.4%<br>6.6%<br>6.9%<br>6.9%<br>13.4%<br>12.8%<br>14.4%<br>11.9%<br>7.7%<br>4.5%                                                                    | 5,734<br>5,640<br>5,835<br>6,020<br>5,605<br>12,504<br>11,176<br>11,673<br>11,443<br>7,943<br>4,237                                                                                         | 6.4%<br>6.3%<br>6.7%<br>6.3%<br>14.0%<br>12.5%<br>13.0%<br>12.8%<br>8.9%<br>4.7%                                                                 |
| $\begin{array}{c} 0 - 4 \\ 5 - 9 \\ 10 - 14 \\ 15 - 19 \\ 20 - 24 \\ 25 - 34 \\ 35 - 44 \\ 45 - 54 \\ 55 - 64 \\ 65 - 74 \end{array}$                                                                                                                                                         | 5,423<br>5,667<br>5,522<br>5,958<br>5,463<br>10,652<br>11,198<br>12,141<br>9,055<br>5,728<br>3,611<br>1,419                                                                                 | 6.6%<br>6.9%<br>7.3%<br>6.7%<br>13.0%<br>13.7%<br>14.8%<br>11.1%<br>7.0%<br>4.4%<br>1.7%                                                                            | Number<br>5,415<br>5,556<br>5,682<br>5,821<br>5,853<br>11,337<br>10,839<br>12,189<br>10,043<br>6,486<br>3,772<br>1,598                                                                          | 6.4%<br>6.6%<br>6.9%<br>6.9%<br>13.4%<br>12.8%<br>14.4%<br>11.9%<br>7.7%<br>4.5%<br>1.9%                                                            | 5,734<br>5,640<br>5,835<br>6,020<br>5,605<br>12,504<br>11,176<br>11,673<br>11,443<br>7,943<br>4,237<br>1,812                                                                                | 6.4%<br>6.3%<br>6.7%<br>6.3%<br>14.0%<br>12.5%<br>13.0%<br>12.8%<br>8.9%<br>4.7%<br>2.0%                                                         |
| 0 - 4<br>5 - 9<br>10 - 14<br>15 - 19<br>20 - 24<br>25 - 34<br>35 - 44<br>45 - 54<br>55 - 64<br>65 - 74<br>75 - 84<br>85+                                                                                                                                                                      | 5,423<br>5,667<br>5,522<br>5,958<br>5,463<br>10,652<br>11,198<br>12,141<br>9,055<br>5,728<br>3,611<br>1,419<br><b>Census 20</b>                                                             | 6.6%<br>6.9%<br>7.3%<br>6.7%<br>13.0%<br>13.7%<br>14.8%<br>11.1%<br>7.0%<br>4.4%<br>1.7%                                                                            | Number<br>5,415<br>5,556<br>5,682<br>5,821<br>5,853<br>11,337<br>10,839<br>12,189<br>10,043<br>6,486<br>3,772<br>1,598<br><b>20</b>                                                             | 6.4%<br>6.6%<br>6.9%<br>6.9%<br>13.4%<br>12.8%<br>14.4%<br>11.9%<br>7.7%<br>4.5%<br>1.9%                                                            | 5,734<br>5,640<br>5,835<br>6,020<br>5,605<br>12,504<br>11,176<br>11,673<br>11,443<br>7,943<br>4,237<br>1,812                                                                                | 6.4%<br>6.3%<br>6.5%<br>6.3%<br>14.0%<br>12.5%<br>13.0%<br>12.8%<br>8.9%<br>4.7%<br>2.0%                                                         |
| 0 - 4<br>5 - 9<br>10 - 14<br>15 - 19<br>20 - 24<br>25 - 34<br>35 - 44<br>45 - 54<br>55 - 64<br>65 - 74<br>75 - 84<br>85+<br><b>Race and Ethnicity</b>                                                                                                                                         | 5,423<br>5,667<br>5,522<br>5,958<br>5,463<br>10,652<br>11,198<br>12,141<br>9,055<br>5,728<br>3,611<br>1,419<br><b>Census 20</b><br>Number                                                   | 6.6%<br>6.9%<br>7.3%<br>6.7%<br>13.0%<br>13.7%<br>14.8%<br>11.1%<br>7.0%<br>4.4%<br>1.7%<br>910<br>Percent                                                          | Number<br>5,415<br>5,556<br>5,682<br>5,821<br>5,853<br>11,337<br>10,839<br>12,189<br>10,043<br>6,486<br>3,772<br>1,598<br>20<br>Number                                                          | 6.4%<br>6.6%<br>6.9%<br>6.9%<br>13.4%<br>12.8%<br>14.4%<br>11.9%<br>7.7%<br>4.5%<br>1.9%<br><b>113</b><br>Percent                                   | 5,734<br>5,640<br>5,835<br>6,020<br>5,605<br>12,504<br>11,176<br>11,673<br>11,443<br>7,943<br>4,237<br>1,812<br>20<br>Number                                                                | 6.4%<br>6.3%<br>6.5%<br>6.7%<br>6.3%<br>14.0%<br>12.5%<br>13.0%<br>12.8%<br>8.9%<br>4.7%<br>2.0%<br>918<br>Percent                               |
| 0 - 4<br>5 - 9<br>10 - 14<br>15 - 19<br>20 - 24<br>25 - 34<br>35 - 44<br>45 - 54<br>55 - 64<br>65 - 74<br>75 - 84<br>85+<br><b>Race and Ethnicity</b><br>White Alone                                                                                                                          | 5,423<br>5,667<br>5,522<br>5,958<br>5,463<br>10,652<br>11,198<br>12,141<br>9,055<br>5,728<br>3,611<br>1,419<br><b>Census 20</b><br>Number<br>68,093                                         | 6.6%<br>6.9%<br>6.7%<br>7.3%<br>6.7%<br>13.0%<br>13.7%<br>14.8%<br>11.1%<br>7.0%<br>4.4%<br>1.7%<br>910<br>Percent<br>83.2%                                         | Number<br>5,415<br>5,556<br>5,682<br>5,821<br>5,853<br>11,337<br>10,839<br>12,189<br>10,043<br>6,486<br>3,772<br>1,598<br>20<br>Number<br>68,502                                                | 6.4%<br>6.6%<br>6.9%<br>6.9%<br>13.4%<br>12.8%<br>14.4%<br>11.9%<br>7.7%<br>4.5%<br>1.9%<br>1.9%                                                    | 5,734<br>5,640<br>5,835<br>6,020<br>5,605<br>12,504<br>11,176<br>11,673<br>11,443<br>7,943<br>4,237<br>1,812<br><b>20</b><br>Number<br>68,800                                               | 6.4%<br>6.3%<br>6.5%<br>6.3%<br>14.0%<br>12.5%<br>13.0%<br>12.8%<br>8.9%<br>4.7%<br>2.0%<br><b>18</b><br>Percent<br>76.8%                        |
| 0 - 4<br>5 - 9<br>10 - 14<br>15 - 19<br>20 - 24<br>25 - 34<br>35 - 44<br>45 - 54<br>55 - 64<br>65 - 74<br>75 - 84<br>85+<br><b>Race and Ethnicity</b><br>White Alone<br>Black Alone                                                                                                           | 5,423<br>5,667<br>5,522<br>5,958<br>5,463<br>10,652<br>11,198<br>12,141<br>9,055<br>5,728<br>3,611<br>1,419<br><b>Census 20</b><br>Number<br>68,093<br>5,638                                | 6.6%<br>6.9%<br>6.7%<br>7.3%<br>6.7%<br>13.0%<br>13.7%<br>14.8%<br>11.1%<br>7.0%<br>4.4%<br>1.7%<br>Percent<br>83.2%<br>6.9%                                        | Number<br>5,415<br>5,556<br>5,682<br>5,821<br>5,853<br>11,337<br>10,839<br>12,189<br>10,043<br>6,486<br>3,772<br>1,598<br><b>20</b><br>Number<br>68,502<br>6,400                                | 6.4%<br>6.6%<br>6.9%<br>6.9%<br>13.4%<br>12.8%<br>14.4%<br>11.9%<br>7.7%<br>4.5%<br>1.9%<br>1.9%                                                    | 5,734<br>5,640<br>5,835<br>6,020<br>5,605<br>12,504<br>11,176<br>11,673<br>11,443<br>7,943<br>4,237<br>1,812<br><b>20</b><br>Number<br>68,800<br>7,882                                      | 6.4%<br>6.3%<br>6.7%<br>6.3%<br>14.0%<br>12.5%<br>13.0%<br>12.8%<br>4.7%<br>2.0%<br><b>18</b><br>Percent<br>76.8%<br>8.8%                        |
| 0 - 4<br>5 - 9<br>10 - 14<br>15 - 19<br>20 - 24<br>25 - 34<br>35 - 44<br>45 - 54<br>55 - 64<br>65 - 74<br>75 - 84<br>85+<br><b>Race and Ethnicity</b><br>White Alone<br>Black Alone<br>American Indian Alone                                                                                  | 5,423<br>5,667<br>5,522<br>5,958<br>5,463<br>10,652<br>11,198<br>12,141<br>9,055<br>5,728<br>3,611<br>1,419<br><b>Census 20</b><br>Number<br>68,093<br>5,638<br>263                         | 6.6%<br>6.9%<br>6.7%<br>7.3%<br>6.7%<br>13.0%<br>13.7%<br>14.8%<br>11.1%<br>7.0%<br>4.4%<br>1.7%<br>Percent<br>83.2%<br>6.9%<br>0.3%                                | Number<br>5,415<br>5,556<br>5,682<br>5,821<br>5,853<br>11,337<br>10,839<br>12,189<br>10,043<br>6,486<br>3,772<br>1,598<br><b>20</b><br>Number<br>68,502<br>6,400<br>309                         | 6.4%<br>6.6%<br>6.9%<br>6.9%<br>13.4%<br>12.8%<br>14.4%<br>11.9%<br>7.7%<br>4.5%<br>1.9%<br>1.9%<br><b>13</b><br>Percent<br>81.0%<br>7.6%<br>0.4%   | 5,734<br>5,640<br>5,835<br>6,020<br>5,605<br>12,504<br>11,176<br>11,673<br>11,443<br>7,943<br>4,237<br>1,812<br><b>20</b><br>Number<br>68,800<br>7,882<br>411                               | 6.4%<br>6.3%<br>6.5%<br>6.3%<br>14.0%<br>12.5%<br>13.0%<br>12.8%<br>8.9%<br>4.7%<br>2.0%<br>918<br>Percent<br>76.8%<br>8.8%<br>0.5%              |
| 0 - 4<br>5 - 9<br>10 - 14<br>15 - 19<br>20 - 24<br>25 - 34<br>35 - 44<br>45 - 54<br>55 - 64<br>65 - 74<br>75 - 84<br>85+<br><b>Race and Ethnicity</b><br>White Alone<br>Black Alone<br>American Indian Alone<br>Asian Alone                                                                   | 5,423<br>5,667<br>5,522<br>5,958<br>5,463<br>10,652<br>11,198<br>12,141<br>9,055<br>5,728<br>3,611<br>1,419<br><b>Census 20</b><br>Number<br>68,093<br>5,638<br>263<br>1,464                | 6.6%<br>6.9%<br>6.7%<br>7.3%<br>6.7%<br>13.0%<br>13.7%<br>14.8%<br>11.1%<br>7.0%<br>4.4%<br>1.7%<br>910<br>Percent<br>83.2%<br>6.9%<br>0.3%<br>1.8%                 | Number<br>5,415<br>5,556<br>5,682<br>5,821<br>5,853<br>11,337<br>10,839<br>12,189<br>10,043<br>6,486<br>3,772<br>1,598<br><b>20</b><br>Number<br>68,502<br>6,400<br>309<br>1,633                | 6.4%<br>6.6%<br>6.9%<br>6.9%<br>13.4%<br>12.8%<br>14.4%<br>11.9%<br>7.7%<br>4.5%<br>1.9%<br>Percent<br>81.0%<br>7.6%<br>0.4%<br>1.9%                | 5,734<br>5,640<br>5,835<br>6,020<br>5,605<br>12,504<br>11,176<br>11,673<br>11,443<br>7,943<br>4,237<br>1,812<br><b>20</b><br>Number<br>68,800<br>7,882<br>411<br>1,981                      | 6.4%<br>6.3%<br>6.7%<br>6.3%<br>14.0%<br>12.5%<br>13.0%<br>12.8%<br>8.9%<br>4.7%<br>2.0%<br>918<br>Percent<br>76.8%<br>8.8%<br>0.5%<br>2.2%      |
| 0 - 4<br>5 - 9<br>10 - 14<br>15 - 19<br>20 - 24<br>25 - 34<br>35 - 44<br>45 - 54<br>55 - 64<br>65 - 74<br>75 - 84<br>85+<br><b>Race and Ethnicity</b><br>White Alone<br>Black Alone<br>American Indian Alone<br>Asian Alone<br>Pacific Islander Alone                                         | 5,423<br>5,667<br>5,522<br>5,958<br>5,463<br>10,652<br>11,198<br>12,141<br>9,055<br>5,728<br>3,611<br>1,419<br><b>Census 20</b><br>Number<br>68,093<br>5,638<br>263<br>1,464<br>31          | 6.6%<br>6.9%<br>6.7%<br>7.3%<br>6.7%<br>13.0%<br>13.7%<br>14.8%<br>11.1%<br>7.0%<br>4.4%<br>1.7%<br>910<br>Percent<br>83.2%<br>6.9%<br>0.3%<br>1.8%<br>0.0%         | Number<br>5,415<br>5,556<br>5,682<br>5,821<br>5,853<br>11,337<br>10,839<br>12,189<br>10,043<br>6,486<br>3,772<br>1,598<br><b>20</b><br>Number<br>68,502<br>6,400<br>309<br>1,633<br>36          | 6.4%<br>6.6%<br>6.9%<br>6.9%<br>13.4%<br>12.8%<br>14.4%<br>11.9%<br>7.7%<br>4.5%<br>1.9%<br>913<br>Percent<br>81.0%<br>7.6%<br>0.4%<br>1.9%<br>0.0% | 5,734<br>5,640<br>5,835<br>6,020<br>5,605<br>12,504<br>11,176<br>11,673<br>11,443<br>7,943<br>4,237<br>1,812<br><b>20</b><br>Number<br>68,800<br>7,882<br>411<br>1,981<br>44                | 6.4%<br>6.3%<br>6.7%<br>6.3%<br>14.0%<br>12.5%<br>13.0%<br>12.8%<br>8.9%<br>4.7%<br>2.0%<br>918<br>Percent<br>76.8%<br>8.8%<br>0.5%<br>2.2%      |
| 0 - 4<br>5 - 9<br>10 - 14<br>15 - 19<br>20 - 24<br>25 - 34<br>35 - 44<br>45 - 54<br>55 - 64<br>65 - 74<br>75 - 84<br>85+<br><b>Race and Ethnicity</b><br>White Alone<br>Black Alone<br>Black Alone<br>American Indian Alone<br>Asian Alone<br>Pacific Islander Alone<br>Some Other Race Alone | 5,423<br>5,667<br>5,522<br>5,958<br>5,463<br>10,652<br>11,198<br>12,141<br>9,055<br>5,728<br>3,611<br>1,419<br><b>Census 20</b><br>Number<br>68,093<br>5,638<br>263<br>1,464<br>31<br>4,313 | 6.6%<br>6.9%<br>6.7%<br>7.3%<br>6.7%<br>13.0%<br>13.7%<br>14.8%<br>11.1%<br>7.0%<br>4.4%<br>1.7%<br>910<br>Percent<br>83.2%<br>6.9%<br>0.3%<br>1.8%<br>0.0%<br>5.3% | Number<br>5,415<br>5,556<br>5,682<br>5,821<br>5,853<br>11,337<br>10,839<br>12,189<br>10,043<br>6,486<br>3,772<br>1,598<br><b>20</b><br>Number<br>68,502<br>6,400<br>309<br>1,633<br>36<br>5,441 | 6.4%<br>6.6%<br>6.9%<br>6.9%<br>13.4%<br>12.8%<br>14.4%<br>11.9%<br>7.7%<br>4.5%<br>1.9%<br>1.9%<br>7.6%<br>0.4%<br>1.9%<br>0.0%<br>6.4%            | 5,734<br>5,640<br>5,835<br>6,020<br>5,605<br>12,504<br>11,176<br>11,673<br>11,443<br>7,943<br>4,237<br>1,812<br><b>20</b><br>Number<br>68,800<br>7,882<br>411<br>1,981<br>44<br>44<br>7,745 | 6.4%<br>6.3%<br>6.7%<br>6.3%<br>14.0%<br>12.5%<br>13.0%<br>12.8%<br>8.9%<br>4.7%<br>2.0%<br>8.8%<br>0.5%<br>8.8%<br>0.5%<br>2.2%<br>0.0%<br>8.6% |
| 0 - 4<br>5 - 9<br>10 - 14<br>15 - 19<br>20 - 24<br>25 - 34<br>35 - 44<br>45 - 54<br>55 - 64<br>65 - 74<br>75 - 84<br>85+<br><b>Race and Ethnicity</b><br>White Alone<br>Black Alone<br>American Indian Alone<br>Asian Alone<br>Pacific Islander Alone                                         | 5,423<br>5,667<br>5,522<br>5,958<br>5,463<br>10,652<br>11,198<br>12,141<br>9,055<br>5,728<br>3,611<br>1,419<br><b>Census 20</b><br>Number<br>68,093<br>5,638<br>263<br>1,464<br>31          | 6.6%<br>6.9%<br>6.7%<br>7.3%<br>6.7%<br>13.0%<br>13.7%<br>14.8%<br>11.1%<br>7.0%<br>4.4%<br>1.7%<br>910<br>Percent<br>83.2%<br>6.9%<br>0.3%<br>1.8%<br>0.0%         | Number<br>5,415<br>5,556<br>5,682<br>5,821<br>5,853<br>11,337<br>10,839<br>12,189<br>10,043<br>6,486<br>3,772<br>1,598<br><b>20</b><br>Number<br>68,502<br>6,400<br>309<br>1,633<br>36          | 6.4%<br>6.6%<br>6.9%<br>6.9%<br>13.4%<br>12.8%<br>14.4%<br>11.9%<br>7.7%<br>4.5%<br>1.9%<br>913<br>Percent<br>81.0%<br>7.6%<br>0.4%<br>1.9%<br>0.0% | 5,734<br>5,640<br>5,835<br>6,020<br>5,605<br>12,504<br>11,176<br>11,673<br>11,443<br>7,943<br>4,237<br>1,812<br><b>20</b><br>Number<br>68,800<br>7,882<br>411<br>1,981<br>44                | 6.4%<br>6.3%<br>6.7%<br>6.3%<br>14.0%<br>12.5%<br>13.0%<br>12.8%<br>8.9%<br>4.7%<br>2.0%<br>918<br>Percent<br>76.8%<br>8.8%<br>0.5%<br>2.2%      |
| 0 - 4<br>5 - 9<br>10 - 14<br>15 - 19<br>20 - 24<br>25 - 34<br>35 - 44<br>45 - 54<br>55 - 64<br>65 - 74<br>75 - 84<br>85+<br><b>Race and Ethnicity</b><br>White Alone<br>Black Alone<br>Black Alone<br>American Indian Alone<br>Asian Alone<br>Pacific Islander Alone<br>Some Other Race Alone | 5,423<br>5,667<br>5,522<br>5,958<br>5,463<br>10,652<br>11,198<br>12,141<br>9,055<br>5,728<br>3,611<br>1,419<br><b>Census 20</b><br>Number<br>68,093<br>5,638<br>263<br>1,464<br>31<br>4,313 | 6.6%<br>6.9%<br>6.7%<br>7.3%<br>6.7%<br>13.0%<br>13.7%<br>14.8%<br>11.1%<br>7.0%<br>4.4%<br>1.7%<br>910<br>Percent<br>83.2%<br>6.9%<br>0.3%<br>1.8%<br>0.0%<br>5.3% | Number<br>5,415<br>5,556<br>5,682<br>5,821<br>5,853<br>11,337<br>10,839<br>12,189<br>10,043<br>6,486<br>3,772<br>1,598<br><b>20</b><br>Number<br>68,502<br>6,400<br>309<br>1,633<br>36<br>5,441 | 6.4%<br>6.6%<br>6.9%<br>6.9%<br>13.4%<br>12.8%<br>14.4%<br>11.9%<br>7.7%<br>4.5%<br>1.9%<br>1.9%<br>7.6%<br>0.4%<br>1.9%<br>0.0%<br>6.4%            | 5,734<br>5,640<br>5,835<br>6,020<br>5,605<br>12,504<br>11,176<br>11,673<br>11,443<br>7,943<br>4,237<br>1,812<br><b>20</b><br>Number<br>68,800<br>7,882<br>411<br>1,981<br>44<br>44<br>7,745 | 6.4%<br>6.3%<br>6.7%<br>6.3%<br>14.0%<br>12.5%<br>13.0%<br>12.8%<br>8.9%<br>4.7%<br>2.0%<br>8.8%<br>0.5%<br>8.8%<br>0.5%<br>2.2%<br>0.0%<br>8.6% |

### Trends 2013-2018

Population by Age

2013 Household Income

2013 Population by Race

2013 Percent Hispanic Origin: 12.6%