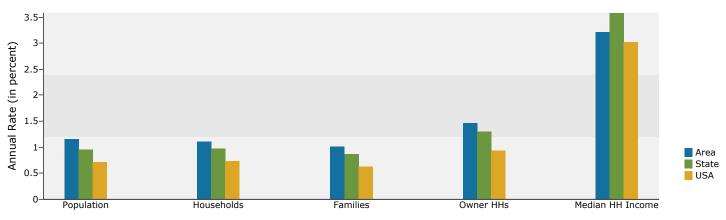

Roberts Street Plaza 1811 Roberts St, Winchester, Virginia, 22601, Drive Time: 15 minutes Prepared by Conrad Koneczny

Latitude: 39.168771925 Longitude: -78.17735257

| <b>6</b>                                                                                                                                                                                                                                                                                      | •                                                                                                                                                                                           |                                                                                                                                                                     |                                                                                                                                                                                                 | 2012                                                                                                                                                |                                                                                                                                                                                             | 2010                                                                                                                                             |
|-----------------------------------------------------------------------------------------------------------------------------------------------------------------------------------------------------------------------------------------------------------------------------------------------|---------------------------------------------------------------------------------------------------------------------------------------------------------------------------------------------|---------------------------------------------------------------------------------------------------------------------------------------------------------------------|-------------------------------------------------------------------------------------------------------------------------------------------------------------------------------------------------|-----------------------------------------------------------------------------------------------------------------------------------------------------|---------------------------------------------------------------------------------------------------------------------------------------------------------------------------------------------|--------------------------------------------------------------------------------------------------------------------------------------------------|
| Summary                                                                                                                                                                                                                                                                                       | Cer                                                                                                                                                                                         | nsus 2010                                                                                                                                                           |                                                                                                                                                                                                 | 2013                                                                                                                                                |                                                                                                                                                                                             | 2018                                                                                                                                             |
| Population                                                                                                                                                                                                                                                                                    |                                                                                                                                                                                             | 81,837                                                                                                                                                              |                                                                                                                                                                                                 | 84,592                                                                                                                                              |                                                                                                                                                                                             | 89,621                                                                                                                                           |
| Households                                                                                                                                                                                                                                                                                    |                                                                                                                                                                                             | 30,990                                                                                                                                                              |                                                                                                                                                                                                 | 31,939                                                                                                                                              |                                                                                                                                                                                             | 33,755                                                                                                                                           |
| Families                                                                                                                                                                                                                                                                                      |                                                                                                                                                                                             | 20,803                                                                                                                                                              |                                                                                                                                                                                                 | 21,399                                                                                                                                              |                                                                                                                                                                                             | 22,504                                                                                                                                           |
| Average Household Size                                                                                                                                                                                                                                                                        |                                                                                                                                                                                             | 2.58                                                                                                                                                                |                                                                                                                                                                                                 | 2.59                                                                                                                                                |                                                                                                                                                                                             | 2.60                                                                                                                                             |
| Owner Occupied Housing Units                                                                                                                                                                                                                                                                  |                                                                                                                                                                                             | 20,338                                                                                                                                                              |                                                                                                                                                                                                 | 20,546                                                                                                                                              |                                                                                                                                                                                             | 22,103                                                                                                                                           |
| Renter Occupied Housing Units                                                                                                                                                                                                                                                                 |                                                                                                                                                                                             | 10,651                                                                                                                                                              |                                                                                                                                                                                                 | 11,393                                                                                                                                              |                                                                                                                                                                                             | 11,652                                                                                                                                           |
| Median Age                                                                                                                                                                                                                                                                                    |                                                                                                                                                                                             | 37.1                                                                                                                                                                |                                                                                                                                                                                                 | 37.6                                                                                                                                                |                                                                                                                                                                                             | 37.9                                                                                                                                             |
| Trends: 2013 - 2018 Annual Rate                                                                                                                                                                                                                                                               |                                                                                                                                                                                             | Area                                                                                                                                                                |                                                                                                                                                                                                 | State                                                                                                                                               |                                                                                                                                                                                             | National                                                                                                                                         |
| Population                                                                                                                                                                                                                                                                                    |                                                                                                                                                                                             | 1.16%                                                                                                                                                               |                                                                                                                                                                                                 | 0.96%                                                                                                                                               |                                                                                                                                                                                             | 0.71%                                                                                                                                            |
| Households                                                                                                                                                                                                                                                                                    |                                                                                                                                                                                             | 1.11%                                                                                                                                                               |                                                                                                                                                                                                 | 0.97%                                                                                                                                               |                                                                                                                                                                                             | 0.74%                                                                                                                                            |
| Families                                                                                                                                                                                                                                                                                      |                                                                                                                                                                                             | 1.01%                                                                                                                                                               |                                                                                                                                                                                                 | 0.87%                                                                                                                                               |                                                                                                                                                                                             | 0.63%                                                                                                                                            |
| Owner HHs                                                                                                                                                                                                                                                                                     |                                                                                                                                                                                             | 1.47%                                                                                                                                                               |                                                                                                                                                                                                 | 1.30%                                                                                                                                               |                                                                                                                                                                                             | 0.94%                                                                                                                                            |
| Median Household Income                                                                                                                                                                                                                                                                       |                                                                                                                                                                                             | 3.21%                                                                                                                                                               |                                                                                                                                                                                                 | 3.58%                                                                                                                                               |                                                                                                                                                                                             | 3.03%                                                                                                                                            |
| II. Scholdele Transie                                                                                                                                                                                                                                                                         |                                                                                                                                                                                             |                                                                                                                                                                     |                                                                                                                                                                                                 | 13                                                                                                                                                  | 2018                                                                                                                                                                                        |                                                                                                                                                  |
| Households by Income                                                                                                                                                                                                                                                                          |                                                                                                                                                                                             |                                                                                                                                                                     | Number                                                                                                                                                                                          | Percent                                                                                                                                             | Number                                                                                                                                                                                      | Percent                                                                                                                                          |
| <\$15,000                                                                                                                                                                                                                                                                                     |                                                                                                                                                                                             |                                                                                                                                                                     | 2,743                                                                                                                                                                                           | 8.6%                                                                                                                                                | 2,782                                                                                                                                                                                       | 8.2%                                                                                                                                             |
| \$15,000 - \$24,999                                                                                                                                                                                                                                                                           |                                                                                                                                                                                             |                                                                                                                                                                     | 2,476                                                                                                                                                                                           | 7.8%                                                                                                                                                | 2,118                                                                                                                                                                                       | 6.3%                                                                                                                                             |
| \$25,000 - \$34,999                                                                                                                                                                                                                                                                           |                                                                                                                                                                                             |                                                                                                                                                                     | 3,486                                                                                                                                                                                           | 10.9%                                                                                                                                               | 2,510                                                                                                                                                                                       | 7.4%                                                                                                                                             |
| \$35,000 - \$49,999                                                                                                                                                                                                                                                                           |                                                                                                                                                                                             |                                                                                                                                                                     | 5,332                                                                                                                                                                                           | 16.7%                                                                                                                                               | 5,549                                                                                                                                                                                       | 16.4%                                                                                                                                            |
| \$50,000 - \$74,999                                                                                                                                                                                                                                                                           |                                                                                                                                                                                             |                                                                                                                                                                     | 5,612                                                                                                                                                                                           | 17.6%                                                                                                                                               | 5,406                                                                                                                                                                                       | 16.0%                                                                                                                                            |
| \$75,000 - \$99,999                                                                                                                                                                                                                                                                           |                                                                                                                                                                                             |                                                                                                                                                                     | 4,303                                                                                                                                                                                           | 13.5%                                                                                                                                               | 4,722                                                                                                                                                                                       | 14.0%                                                                                                                                            |
| \$100,000 - \$149,999                                                                                                                                                                                                                                                                         |                                                                                                                                                                                             |                                                                                                                                                                     | 5,296                                                                                                                                                                                           | 16.6%                                                                                                                                               | 6,459                                                                                                                                                                                       | 19.1%                                                                                                                                            |
| \$150,000 - \$199,999                                                                                                                                                                                                                                                                         |                                                                                                                                                                                             |                                                                                                                                                                     | 1,561                                                                                                                                                                                           | 4.9%                                                                                                                                                | 2,712                                                                                                                                                                                       | 8.0%                                                                                                                                             |
| \$200,000+                                                                                                                                                                                                                                                                                    |                                                                                                                                                                                             |                                                                                                                                                                     | 1,131                                                                                                                                                                                           | 3.5%                                                                                                                                                | 1,497                                                                                                                                                                                       | 4.4%                                                                                                                                             |
| Mard's a the second Taxas                                                                                                                                                                                                                                                                     |                                                                                                                                                                                             |                                                                                                                                                                     |                                                                                                                                                                                                 |                                                                                                                                                     | +66 226                                                                                                                                                                                     |                                                                                                                                                  |
| Median Household Income                                                                                                                                                                                                                                                                       |                                                                                                                                                                                             |                                                                                                                                                                     | \$56,554                                                                                                                                                                                        |                                                                                                                                                     | \$66,236                                                                                                                                                                                    |                                                                                                                                                  |
| Average Household Income                                                                                                                                                                                                                                                                      |                                                                                                                                                                                             |                                                                                                                                                                     | \$75,709                                                                                                                                                                                        |                                                                                                                                                     | \$88,948                                                                                                                                                                                    |                                                                                                                                                  |
| Per Capita Income                                                                                                                                                                                                                                                                             | <b>6</b>                                                                                                                                                                                    |                                                                                                                                                                     | \$28,695                                                                                                                                                                                        |                                                                                                                                                     | \$33,579                                                                                                                                                                                    |                                                                                                                                                  |
|                                                                                                                                                                                                                                                                                               | Census 20                                                                                                                                                                                   | 010                                                                                                                                                                 | 20                                                                                                                                                                                              | 13                                                                                                                                                  | 20                                                                                                                                                                                          | 18                                                                                                                                               |
| Deputation by Age                                                                                                                                                                                                                                                                             | Number                                                                                                                                                                                      | Dorcont                                                                                                                                                             |                                                                                                                                                                                                 | Dorcont                                                                                                                                             | Number                                                                                                                                                                                      | Dorcont                                                                                                                                          |
| Population by Age                                                                                                                                                                                                                                                                             | Number                                                                                                                                                                                      | Percent                                                                                                                                                             | Number                                                                                                                                                                                          | Percent                                                                                                                                             | Number                                                                                                                                                                                      | Percent                                                                                                                                          |
| 0 - 4                                                                                                                                                                                                                                                                                         | 5,423                                                                                                                                                                                       | 6.6%                                                                                                                                                                | Number<br>5,415                                                                                                                                                                                 | 6.4%                                                                                                                                                | 5,734                                                                                                                                                                                       | 6.4%                                                                                                                                             |
| 0 - 4<br>5 - 9                                                                                                                                                                                                                                                                                | 5,423<br>5,667                                                                                                                                                                              | 6.6%<br>6.9%                                                                                                                                                        | Number<br>5,415<br>5,556                                                                                                                                                                        | 6.4%<br>6.6%                                                                                                                                        | 5,734<br>5,640                                                                                                                                                                              | 6.4%<br>6.3%                                                                                                                                     |
| 0 - 4<br>5 - 9<br>10 - 14                                                                                                                                                                                                                                                                     | 5,423<br>5,667<br>5,522                                                                                                                                                                     | 6.6%<br>6.9%<br>6.7%                                                                                                                                                | Number<br>5,415<br>5,556<br>5,682                                                                                                                                                               | 6.4%<br>6.6%<br>6.7%                                                                                                                                | 5,734<br>5,640<br>5,835                                                                                                                                                                     | 6.4%<br>6.3%<br>6.5%                                                                                                                             |
| 0 - 4<br>5 - 9<br>10 - 14<br>15 - 19                                                                                                                                                                                                                                                          | 5,423<br>5,667<br>5,522<br>5,958                                                                                                                                                            | 6.6%<br>6.9%<br>6.7%<br>7.3%                                                                                                                                        | Number<br>5,415<br>5,556<br>5,682<br>5,821                                                                                                                                                      | 6.4%<br>6.6%<br>6.7%<br>6.9%                                                                                                                        | 5,734<br>5,640<br>5,835<br>6,020                                                                                                                                                            | 6.4%<br>6.3%<br>6.5%<br>6.7%                                                                                                                     |
| 0 - 4<br>5 - 9<br>10 - 14<br>15 - 19<br>20 - 24                                                                                                                                                                                                                                               | 5,423<br>5,667<br>5,522<br>5,958<br>5,463                                                                                                                                                   | 6.6%<br>6.9%<br>6.7%<br>7.3%<br>6.7%                                                                                                                                | Number<br>5,415<br>5,556<br>5,682<br>5,821<br>5,853                                                                                                                                             | 6.4%<br>6.6%<br>6.7%<br>6.9%<br>6.9%                                                                                                                | 5,734<br>5,640<br>5,835<br>6,020<br>5,605                                                                                                                                                   | 6.4%<br>6.3%<br>6.5%<br>6.7%<br>6.3%                                                                                                             |
| 0 - 4<br>5 - 9<br>10 - 14<br>15 - 19<br>20 - 24<br>25 - 34                                                                                                                                                                                                                                    | 5,423<br>5,667<br>5,522<br>5,958<br>5,463<br>10,652                                                                                                                                         | 6.6%<br>6.9%<br>6.7%<br>7.3%<br>6.7%<br>13.0%                                                                                                                       | Number<br>5,415<br>5,556<br>5,682<br>5,821<br>5,853<br>11,337                                                                                                                                   | 6.4%<br>6.6%<br>6.7%<br>6.9%<br>6.9%<br>13.4%                                                                                                       | 5,734<br>5,640<br>5,835<br>6,020<br>5,605<br>12,504                                                                                                                                         | 6.4%<br>6.3%<br>6.5%<br>6.7%<br>6.3%<br>14.0%                                                                                                    |
| 0 - 4<br>5 - 9<br>10 - 14<br>15 - 19<br>20 - 24<br>25 - 34<br>35 - 44                                                                                                                                                                                                                         | 5,423<br>5,667<br>5,522<br>5,958<br>5,463<br>10,652<br>11,198                                                                                                                               | 6.6%<br>6.9%<br>6.7%<br>6.7%<br>13.0%<br>13.7%                                                                                                                      | Number<br>5,415<br>5,556<br>5,682<br>5,821<br>5,853<br>11,337<br>10,839                                                                                                                         | 6.4%<br>6.6%<br>6.7%<br>6.9%<br>13.4%<br>12.8%                                                                                                      | 5,734<br>5,640<br>5,835<br>6,020<br>5,605<br>12,504<br>11,176                                                                                                                               | 6.4%<br>6.3%<br>6.5%<br>6.7%<br>6.3%<br>14.0%<br>12.5%                                                                                           |
| 0 - 4<br>5 - 9<br>10 - 14<br>15 - 19<br>20 - 24<br>25 - 34<br>35 - 44<br>45 - 54                                                                                                                                                                                                              | 5,423<br>5,667<br>5,522<br>5,958<br>5,463<br>10,652<br>11,198<br>12,141                                                                                                                     | 6.6%<br>6.9%<br>6.7%<br>6.7%<br>13.0%<br>13.7%<br>14.8%                                                                                                             | Number<br>5,415<br>5,556<br>5,682<br>5,821<br>5,853<br>11,337<br>10,839<br>12,189                                                                                                               | 6.4%<br>6.6%<br>6.7%<br>6.9%<br>13.4%<br>12.8%<br>14.4%                                                                                             | 5,734<br>5,640<br>5,835<br>6,020<br>5,605<br>12,504<br>11,176<br>11,673                                                                                                                     | $\begin{array}{c} 6.4\% \\ 6.3\% \\ 6.5\% \\ 6.7\% \\ 6.3\% \\ 14.0\% \\ 12.5\% \\ 13.0\% \end{array}$                                           |
| $\begin{array}{c} 0 - 4 \\ 5 - 9 \\ 10 - 14 \\ 15 - 19 \\ 20 - 24 \\ 25 - 34 \\ 35 - 44 \\ 45 - 54 \\ 55 - 64 \end{array}$                                                                                                                                                                    | 5,423<br>5,667<br>5,522<br>5,958<br>5,463<br>10,652<br>11,198<br>12,141<br>9,055                                                                                                            | 6.6%<br>6.9%<br>7.3%<br>6.7%<br>13.0%<br>13.7%<br>14.8%<br>11.1%                                                                                                    | Number<br>5,415<br>5,556<br>5,682<br>5,821<br>5,853<br>11,337<br>10,839<br>12,189<br>10,043                                                                                                     | 6.4%<br>6.6%<br>6.7%<br>6.9%<br>13.4%<br>12.8%<br>14.4%<br>11.9%                                                                                    | 5,734<br>5,640<br>5,835<br>6,020<br>5,605<br>12,504<br>11,176<br>11,673<br>11,443                                                                                                           | $\begin{array}{c} 6.4\% \\ 6.3\% \\ 6.5\% \\ 6.7\% \\ 6.3\% \\ 14.0\% \\ 12.5\% \\ 13.0\% \\ 12.8\% \end{array}$                                 |
| $\begin{array}{c} 0 - 4 \\ 5 - 9 \\ 10 - 14 \\ 15 - 19 \\ 20 - 24 \\ 25 - 34 \\ 35 - 44 \\ 45 - 54 \\ 55 - 64 \\ 65 - 74 \end{array}$                                                                                                                                                         | 5,423<br>5,667<br>5,522<br>5,958<br>5,463<br>10,652<br>11,198<br>12,141<br>9,055<br>5,728                                                                                                   | 6.6%<br>6.9%<br>7.3%<br>6.7%<br>13.0%<br>13.7%<br>14.8%<br>11.1%<br>7.0%                                                                                            | Number<br>5,415<br>5,556<br>5,682<br>5,821<br>5,853<br>11,337<br>10,839<br>12,189<br>10,043<br>6,486                                                                                            | 6.4%<br>6.6%<br>6.9%<br>6.9%<br>13.4%<br>12.8%<br>14.4%<br>11.9%<br>7.7%                                                                            | 5,734<br>5,640<br>5,835<br>6,020<br>5,605<br>12,504<br>11,176<br>11,673<br>11,443<br>7,943                                                                                                  | 6.4%<br>6.3%<br>6.7%<br>6.3%<br>14.0%<br>12.5%<br>13.0%<br>12.8%<br>8.9%                                                                         |
| $\begin{array}{c} 0 - 4 \\ 5 - 9 \\ 10 - 14 \\ 15 - 19 \\ 20 - 24 \\ 25 - 34 \\ 35 - 44 \\ 45 - 54 \\ 55 - 64 \\ 65 - 74 \\ 75 - 84 \end{array}$                                                                                                                                              | 5,423<br>5,667<br>5,522<br>5,958<br>5,463<br>10,652<br>11,198<br>12,141<br>9,055<br>5,728<br>3,611                                                                                          | 6.6%<br>6.9%<br>7.3%<br>6.7%<br>13.0%<br>13.7%<br>14.8%<br>11.1%<br>7.0%<br>4.4%                                                                                    | Number<br>5,415<br>5,556<br>5,682<br>5,821<br>5,853<br>11,337<br>10,839<br>12,189<br>10,043<br>6,486<br>3,772                                                                                   | 6.4%<br>6.6%<br>6.9%<br>6.9%<br>13.4%<br>12.8%<br>14.4%<br>11.9%<br>7.7%<br>4.5%                                                                    | 5,734<br>5,640<br>5,835<br>6,020<br>5,605<br>12,504<br>11,176<br>11,673<br>11,443<br>7,943<br>4,237                                                                                         | 6.4%<br>6.3%<br>6.7%<br>6.3%<br>14.0%<br>12.5%<br>13.0%<br>12.8%<br>8.9%<br>4.7%                                                                 |
| $\begin{array}{c} 0 - 4 \\ 5 - 9 \\ 10 - 14 \\ 15 - 19 \\ 20 - 24 \\ 25 - 34 \\ 35 - 44 \\ 45 - 54 \\ 55 - 64 \\ 65 - 74 \end{array}$                                                                                                                                                         | 5,423<br>5,667<br>5,522<br>5,958<br>5,463<br>10,652<br>11,198<br>12,141<br>9,055<br>5,728<br>3,611<br>1,419                                                                                 | 6.6%<br>6.9%<br>7.3%<br>6.7%<br>13.0%<br>13.7%<br>14.8%<br>11.1%<br>7.0%<br>4.4%<br>1.7%                                                                            | Number<br>5,415<br>5,556<br>5,682<br>5,821<br>5,853<br>11,337<br>10,839<br>12,189<br>10,043<br>6,486<br>3,772<br>1,598                                                                          | 6.4%<br>6.6%<br>6.9%<br>6.9%<br>13.4%<br>12.8%<br>14.4%<br>11.9%<br>7.7%<br>4.5%<br>1.9%                                                            | 5,734<br>5,640<br>5,835<br>6,020<br>5,605<br>12,504<br>11,176<br>11,673<br>11,443<br>7,943<br>4,237<br>1,812                                                                                | 6.4%<br>6.3%<br>6.7%<br>6.3%<br>14.0%<br>12.5%<br>13.0%<br>12.8%<br>8.9%<br>4.7%<br>2.0%                                                         |
| 0 - 4<br>5 - 9<br>10 - 14<br>15 - 19<br>20 - 24<br>25 - 34<br>35 - 44<br>45 - 54<br>55 - 64<br>65 - 74<br>75 - 84<br>85+                                                                                                                                                                      | 5,423<br>5,667<br>5,522<br>5,958<br>5,463<br>10,652<br>11,198<br>12,141<br>9,055<br>5,728<br>3,611<br>1,419<br><b>Census 20</b>                                                             | 6.6%<br>6.9%<br>7.3%<br>6.7%<br>13.0%<br>13.7%<br>14.8%<br>11.1%<br>7.0%<br>4.4%<br>1.7%                                                                            | Number<br>5,415<br>5,556<br>5,682<br>5,821<br>5,853<br>11,337<br>10,839<br>12,189<br>10,043<br>6,486<br>3,772<br>1,598<br><b>20</b>                                                             | 6.4%<br>6.6%<br>6.9%<br>6.9%<br>13.4%<br>12.8%<br>14.4%<br>11.9%<br>7.7%<br>4.5%<br>1.9%                                                            | 5,734<br>5,640<br>5,835<br>6,020<br>5,605<br>12,504<br>11,176<br>11,673<br>11,443<br>7,943<br>4,237<br>1,812                                                                                | 6.4%<br>6.3%<br>6.5%<br>6.3%<br>14.0%<br>12.5%<br>13.0%<br>12.8%<br>8.9%<br>4.7%<br>2.0%                                                         |
| 0 - 4<br>5 - 9<br>10 - 14<br>15 - 19<br>20 - 24<br>25 - 34<br>35 - 44<br>45 - 54<br>55 - 64<br>65 - 74<br>75 - 84<br>85+<br><b>Race and Ethnicity</b>                                                                                                                                         | 5,423<br>5,667<br>5,522<br>5,958<br>5,463<br>10,652<br>11,198<br>12,141<br>9,055<br>5,728<br>3,611<br>1,419<br><b>Census 20</b><br>Number                                                   | 6.6%<br>6.9%<br>7.3%<br>6.7%<br>13.0%<br>13.7%<br>14.8%<br>11.1%<br>7.0%<br>4.4%<br>1.7%<br>910<br>Percent                                                          | Number<br>5,415<br>5,556<br>5,682<br>5,821<br>5,853<br>11,337<br>10,839<br>12,189<br>10,043<br>6,486<br>3,772<br>1,598<br>20<br>Number                                                          | 6.4%<br>6.6%<br>6.9%<br>6.9%<br>13.4%<br>12.8%<br>14.4%<br>11.9%<br>7.7%<br>4.5%<br>1.9%<br><b>113</b><br>Percent                                   | 5,734<br>5,640<br>5,835<br>6,020<br>5,605<br>12,504<br>11,176<br>11,673<br>11,443<br>7,943<br>4,237<br>1,812<br>20<br>Number                                                                | 6.4%<br>6.3%<br>6.5%<br>6.7%<br>6.3%<br>14.0%<br>12.5%<br>13.0%<br>12.8%<br>8.9%<br>4.7%<br>2.0%<br>918<br>Percent                               |
| 0 - 4<br>5 - 9<br>10 - 14<br>15 - 19<br>20 - 24<br>25 - 34<br>35 - 44<br>45 - 54<br>55 - 64<br>65 - 74<br>75 - 84<br>85+<br><b>Race and Ethnicity</b><br>White Alone                                                                                                                          | 5,423<br>5,667<br>5,522<br>5,958<br>5,463<br>10,652<br>11,198<br>12,141<br>9,055<br>5,728<br>3,611<br>1,419<br><b>Census 20</b><br>Number<br>68,093                                         | 6.6%<br>6.9%<br>6.7%<br>7.3%<br>6.7%<br>13.0%<br>13.7%<br>14.8%<br>11.1%<br>7.0%<br>4.4%<br>1.7%<br>910<br>Percent<br>83.2%                                         | Number<br>5,415<br>5,556<br>5,682<br>5,821<br>5,853<br>11,337<br>10,839<br>12,189<br>10,043<br>6,486<br>3,772<br>1,598<br>20<br>Number<br>68,502                                                | 6.4%<br>6.6%<br>6.9%<br>6.9%<br>13.4%<br>12.8%<br>14.4%<br>11.9%<br>7.7%<br>4.5%<br>1.9%<br>1.9%                                                    | 5,734<br>5,640<br>5,835<br>6,020<br>5,605<br>12,504<br>11,176<br>11,673<br>11,443<br>7,943<br>4,237<br>1,812<br><b>20</b><br>Number<br>68,800                                               | 6.4%<br>6.3%<br>6.5%<br>6.3%<br>14.0%<br>12.5%<br>13.0%<br>12.8%<br>8.9%<br>4.7%<br>2.0%<br><b>18</b><br>Percent<br>76.8%                        |
| 0 - 4<br>5 - 9<br>10 - 14<br>15 - 19<br>20 - 24<br>25 - 34<br>35 - 44<br>45 - 54<br>55 - 64<br>65 - 74<br>75 - 84<br>85+<br><b>Race and Ethnicity</b><br>White Alone<br>Black Alone                                                                                                           | 5,423<br>5,667<br>5,522<br>5,958<br>5,463<br>10,652<br>11,198<br>12,141<br>9,055<br>5,728<br>3,611<br>1,419<br><b>Census 20</b><br>Number<br>68,093<br>5,638                                | 6.6%<br>6.9%<br>6.7%<br>7.3%<br>6.7%<br>13.0%<br>13.7%<br>14.8%<br>11.1%<br>7.0%<br>4.4%<br>1.7%<br>Percent<br>83.2%<br>6.9%                                        | Number<br>5,415<br>5,556<br>5,682<br>5,821<br>5,853<br>11,337<br>10,839<br>12,189<br>10,043<br>6,486<br>3,772<br>1,598<br><b>20</b><br>Number<br>68,502<br>6,400                                | 6.4%<br>6.6%<br>6.9%<br>6.9%<br>13.4%<br>12.8%<br>14.4%<br>11.9%<br>7.7%<br>4.5%<br>1.9%<br>1.9%                                                    | 5,734<br>5,640<br>5,835<br>6,020<br>5,605<br>12,504<br>11,176<br>11,673<br>11,443<br>7,943<br>4,237<br>1,812<br><b>20</b><br>Number<br>68,800<br>7,882                                      | 6.4%<br>6.3%<br>6.7%<br>6.3%<br>14.0%<br>12.5%<br>13.0%<br>12.8%<br>4.7%<br>2.0%<br><b>18</b><br>Percent<br>76.8%<br>8.8%                        |
| 0 - 4<br>5 - 9<br>10 - 14<br>15 - 19<br>20 - 24<br>25 - 34<br>35 - 44<br>45 - 54<br>55 - 64<br>65 - 74<br>75 - 84<br>85+<br><b>Race and Ethnicity</b><br>White Alone<br>Black Alone<br>American Indian Alone                                                                                  | 5,423<br>5,667<br>5,522<br>5,958<br>5,463<br>10,652<br>11,198<br>12,141<br>9,055<br>5,728<br>3,611<br>1,419<br><b>Census 20</b><br>Number<br>68,093<br>5,638<br>263                         | 6.6%<br>6.9%<br>6.7%<br>7.3%<br>6.7%<br>13.0%<br>13.7%<br>14.8%<br>11.1%<br>7.0%<br>4.4%<br>1.7%<br>Percent<br>83.2%<br>6.9%<br>0.3%                                | Number<br>5,415<br>5,556<br>5,682<br>5,821<br>5,853<br>11,337<br>10,839<br>12,189<br>10,043<br>6,486<br>3,772<br>1,598<br><b>20</b><br>Number<br>68,502<br>6,400<br>309                         | 6.4%<br>6.6%<br>6.9%<br>6.9%<br>13.4%<br>12.8%<br>14.4%<br>11.9%<br>7.7%<br>4.5%<br>1.9%<br>1.9%<br><b>13</b><br>Percent<br>81.0%<br>7.6%<br>0.4%   | 5,734<br>5,640<br>5,835<br>6,020<br>5,605<br>12,504<br>11,176<br>11,673<br>11,443<br>7,943<br>4,237<br>1,812<br><b>20</b><br>Number<br>68,800<br>7,882<br>411                               | 6.4%<br>6.3%<br>6.5%<br>6.3%<br>14.0%<br>12.5%<br>13.0%<br>12.8%<br>8.9%<br>4.7%<br>2.0%<br>918<br>Percent<br>76.8%<br>8.8%<br>0.5%              |
| 0 - 4<br>5 - 9<br>10 - 14<br>15 - 19<br>20 - 24<br>25 - 34<br>35 - 44<br>45 - 54<br>55 - 64<br>65 - 74<br>75 - 84<br>85+<br><b>Race and Ethnicity</b><br>White Alone<br>Black Alone<br>American Indian Alone<br>Asian Alone                                                                   | 5,423<br>5,667<br>5,522<br>5,958<br>5,463<br>10,652<br>11,198<br>12,141<br>9,055<br>5,728<br>3,611<br>1,419<br><b>Census 20</b><br>Number<br>68,093<br>5,638<br>263<br>1,464                | 6.6%<br>6.9%<br>6.7%<br>7.3%<br>6.7%<br>13.0%<br>13.7%<br>14.8%<br>11.1%<br>7.0%<br>4.4%<br>1.7%<br>910<br>Percent<br>83.2%<br>6.9%<br>0.3%<br>1.8%                 | Number<br>5,415<br>5,556<br>5,682<br>5,821<br>5,853<br>11,337<br>10,839<br>12,189<br>10,043<br>6,486<br>3,772<br>1,598<br><b>20</b><br>Number<br>68,502<br>6,400<br>309<br>1,633                | 6.4%<br>6.6%<br>6.9%<br>6.9%<br>13.4%<br>12.8%<br>14.4%<br>11.9%<br>7.7%<br>4.5%<br>1.9%<br>Percent<br>81.0%<br>7.6%<br>0.4%<br>1.9%                | 5,734<br>5,640<br>5,835<br>6,020<br>5,605<br>12,504<br>11,176<br>11,673<br>11,443<br>7,943<br>4,237<br>1,812<br><b>20</b><br>Number<br>68,800<br>7,882<br>411<br>1,981                      | 6.4%<br>6.3%<br>6.7%<br>6.3%<br>14.0%<br>12.5%<br>13.0%<br>12.8%<br>8.9%<br>4.7%<br>2.0%<br>918<br>Percent<br>76.8%<br>8.8%<br>0.5%<br>2.2%      |
| 0 - 4<br>5 - 9<br>10 - 14<br>15 - 19<br>20 - 24<br>25 - 34<br>35 - 44<br>45 - 54<br>55 - 64<br>65 - 74<br>75 - 84<br>85+<br><b>Race and Ethnicity</b><br>White Alone<br>Black Alone<br>American Indian Alone<br>Asian Alone<br>Pacific Islander Alone                                         | 5,423<br>5,667<br>5,522<br>5,958<br>5,463<br>10,652<br>11,198<br>12,141<br>9,055<br>5,728<br>3,611<br>1,419<br><b>Census 20</b><br>Number<br>68,093<br>5,638<br>263<br>1,464<br>31          | 6.6%<br>6.9%<br>6.7%<br>7.3%<br>6.7%<br>13.0%<br>13.7%<br>14.8%<br>11.1%<br>7.0%<br>4.4%<br>1.7%<br>910<br>Percent<br>83.2%<br>6.9%<br>0.3%<br>1.8%<br>0.0%         | Number<br>5,415<br>5,556<br>5,682<br>5,821<br>5,853<br>11,337<br>10,839<br>12,189<br>10,043<br>6,486<br>3,772<br>1,598<br><b>20</b><br>Number<br>68,502<br>6,400<br>309<br>1,633<br>36          | 6.4%<br>6.6%<br>6.9%<br>6.9%<br>13.4%<br>12.8%<br>14.4%<br>11.9%<br>7.7%<br>4.5%<br>1.9%<br>913<br>Percent<br>81.0%<br>7.6%<br>0.4%<br>1.9%<br>0.0% | 5,734<br>5,640<br>5,835<br>6,020<br>5,605<br>12,504<br>11,176<br>11,673<br>11,443<br>7,943<br>4,237<br>1,812<br><b>20</b><br>Number<br>68,800<br>7,882<br>411<br>1,981<br>44                | 6.4%<br>6.3%<br>6.7%<br>6.3%<br>14.0%<br>12.5%<br>13.0%<br>12.8%<br>8.9%<br>4.7%<br>2.0%<br>918<br>Percent<br>76.8%<br>8.8%<br>0.5%<br>2.2%      |
| 0 - 4<br>5 - 9<br>10 - 14<br>15 - 19<br>20 - 24<br>25 - 34<br>35 - 44<br>45 - 54<br>55 - 64<br>65 - 74<br>75 - 84<br>85+<br><b>Race and Ethnicity</b><br>White Alone<br>Black Alone<br>Black Alone<br>American Indian Alone<br>Asian Alone<br>Pacific Islander Alone<br>Some Other Race Alone | 5,423<br>5,667<br>5,522<br>5,958<br>5,463<br>10,652<br>11,198<br>12,141<br>9,055<br>5,728<br>3,611<br>1,419<br><b>Census 20</b><br>Number<br>68,093<br>5,638<br>263<br>1,464<br>31<br>4,313 | 6.6%<br>6.9%<br>6.7%<br>7.3%<br>6.7%<br>13.0%<br>13.7%<br>14.8%<br>11.1%<br>7.0%<br>4.4%<br>1.7%<br>910<br>Percent<br>83.2%<br>6.9%<br>0.3%<br>1.8%<br>0.0%<br>5.3% | Number<br>5,415<br>5,556<br>5,682<br>5,821<br>5,853<br>11,337<br>10,839<br>12,189<br>10,043<br>6,486<br>3,772<br>1,598<br><b>20</b><br>Number<br>68,502<br>6,400<br>309<br>1,633<br>36<br>5,441 | 6.4%<br>6.6%<br>6.9%<br>6.9%<br>13.4%<br>12.8%<br>14.4%<br>11.9%<br>7.7%<br>4.5%<br>1.9%<br>1.9%<br>7.6%<br>0.4%<br>1.9%<br>0.0%<br>6.4%            | 5,734<br>5,640<br>5,835<br>6,020<br>5,605<br>12,504<br>11,176<br>11,673<br>11,443<br>7,943<br>4,237<br>1,812<br><b>20</b><br>Number<br>68,800<br>7,882<br>411<br>1,981<br>44<br>44<br>7,745 | 6.4%<br>6.3%<br>6.7%<br>6.3%<br>14.0%<br>12.5%<br>13.0%<br>12.8%<br>8.9%<br>4.7%<br>2.0%<br>8.8%<br>0.5%<br>8.8%<br>0.5%<br>2.2%<br>0.0%<br>8.6% |
| 0 - 4<br>5 - 9<br>10 - 14<br>15 - 19<br>20 - 24<br>25 - 34<br>35 - 44<br>45 - 54<br>55 - 64<br>65 - 74<br>75 - 84<br>85+<br><b>Race and Ethnicity</b><br>White Alone<br>Black Alone<br>American Indian Alone<br>Asian Alone<br>Pacific Islander Alone                                         | 5,423<br>5,667<br>5,522<br>5,958<br>5,463<br>10,652<br>11,198<br>12,141<br>9,055<br>5,728<br>3,611<br>1,419<br><b>Census 20</b><br>Number<br>68,093<br>5,638<br>263<br>1,464<br>31          | 6.6%<br>6.9%<br>6.7%<br>7.3%<br>6.7%<br>13.0%<br>13.7%<br>14.8%<br>11.1%<br>7.0%<br>4.4%<br>1.7%<br>910<br>Percent<br>83.2%<br>6.9%<br>0.3%<br>1.8%<br>0.0%         | Number<br>5,415<br>5,556<br>5,682<br>5,821<br>5,853<br>11,337<br>10,839<br>12,189<br>10,043<br>6,486<br>3,772<br>1,598<br><b>20</b><br>Number<br>68,502<br>6,400<br>309<br>1,633<br>36          | 6.4%<br>6.6%<br>6.9%<br>6.9%<br>13.4%<br>12.8%<br>14.4%<br>11.9%<br>7.7%<br>4.5%<br>1.9%<br>913<br>Percent<br>81.0%<br>7.6%<br>0.4%<br>1.9%<br>0.0% | 5,734<br>5,640<br>5,835<br>6,020<br>5,605<br>12,504<br>11,176<br>11,673<br>11,443<br>7,943<br>4,237<br>1,812<br><b>20</b><br>Number<br>68,800<br>7,882<br>411<br>1,981<br>44                | 6.4%<br>6.3%<br>6.7%<br>6.3%<br>14.0%<br>12.5%<br>13.0%<br>12.8%<br>8.9%<br>4.7%<br>2.0%<br>918<br>Percent<br>76.8%<br>8.8%<br>0.5%<br>2.2%      |
| 0 - 4<br>5 - 9<br>10 - 14<br>15 - 19<br>20 - 24<br>25 - 34<br>35 - 44<br>45 - 54<br>55 - 64<br>65 - 74<br>75 - 84<br>85+<br><b>Race and Ethnicity</b><br>White Alone<br>Black Alone<br>Black Alone<br>American Indian Alone<br>Asian Alone<br>Pacific Islander Alone<br>Some Other Race Alone | 5,423<br>5,667<br>5,522<br>5,958<br>5,463<br>10,652<br>11,198<br>12,141<br>9,055<br>5,728<br>3,611<br>1,419<br><b>Census 20</b><br>Number<br>68,093<br>5,638<br>263<br>1,464<br>31<br>4,313 | 6.6%<br>6.9%<br>6.7%<br>7.3%<br>6.7%<br>13.0%<br>13.7%<br>14.8%<br>11.1%<br>7.0%<br>4.4%<br>1.7%<br>910<br>Percent<br>83.2%<br>6.9%<br>0.3%<br>1.8%<br>0.0%<br>5.3% | Number<br>5,415<br>5,556<br>5,682<br>5,821<br>5,853<br>11,337<br>10,839<br>12,189<br>10,043<br>6,486<br>3,772<br>1,598<br><b>20</b><br>Number<br>68,502<br>6,400<br>309<br>1,633<br>36<br>5,441 | 6.4%<br>6.6%<br>6.9%<br>6.9%<br>13.4%<br>12.8%<br>14.4%<br>11.9%<br>7.7%<br>4.5%<br>1.9%<br>1.9%<br>7.6%<br>0.4%<br>1.9%<br>0.0%<br>6.4%            | 5,734<br>5,640<br>5,835<br>6,020<br>5,605<br>12,504<br>11,176<br>11,673<br>11,443<br>7,943<br>4,237<br>1,812<br><b>20</b><br>Number<br>68,800<br>7,882<br>411<br>1,981<br>44<br>44<br>7,745 | 6.4%<br>6.3%<br>6.7%<br>6.3%<br>14.0%<br>12.5%<br>13.0%<br>12.8%<br>8.9%<br>4.7%<br>2.0%<br>8.8%<br>0.5%<br>8.8%<br>0.5%<br>2.2%<br>0.0%<br>8.6% |

### Trends 2013-2018

Population by Age

2013 Household Income

2013 Population by Race

2013 Percent Hispanic Origin: 12.6%