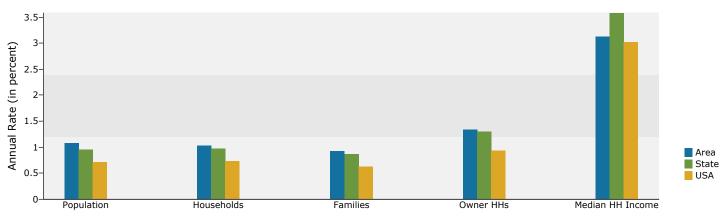

Roberts Street Plaza 1811 Roberts St, Winchester, Virginia, 22601, Drive Time: 15 minutes Prepared by Conrad Koneczny

Latitude: 39.168771925 Longitude: -78.17735257

| <b>6</b>                                                                                                                                                                                                                                                                                      | •                                                                                                                                                                                           |                                                                                                                                                                     |                                                                                                                                                                                                 | 2012                                                                                                                                                |                                                                                                                                                                                             | 2010                                                                                                                                             |
|-----------------------------------------------------------------------------------------------------------------------------------------------------------------------------------------------------------------------------------------------------------------------------------------------|---------------------------------------------------------------------------------------------------------------------------------------------------------------------------------------------|---------------------------------------------------------------------------------------------------------------------------------------------------------------------|-------------------------------------------------------------------------------------------------------------------------------------------------------------------------------------------------|-----------------------------------------------------------------------------------------------------------------------------------------------------|---------------------------------------------------------------------------------------------------------------------------------------------------------------------------------------------|--------------------------------------------------------------------------------------------------------------------------------------------------|
| Summary                                                                                                                                                                                                                                                                                       | Cer                                                                                                                                                                                         | nsus 2010                                                                                                                                                           |                                                                                                                                                                                                 | 2013                                                                                                                                                |                                                                                                                                                                                             | 2018                                                                                                                                             |
| Population                                                                                                                                                                                                                                                                                    |                                                                                                                                                                                             | 81,837                                                                                                                                                              |                                                                                                                                                                                                 | 84,592                                                                                                                                              |                                                                                                                                                                                             | 89,621                                                                                                                                           |
| Households                                                                                                                                                                                                                                                                                    |                                                                                                                                                                                             | 30,990                                                                                                                                                              |                                                                                                                                                                                                 | 31,939                                                                                                                                              |                                                                                                                                                                                             | 33,755                                                                                                                                           |
| Families                                                                                                                                                                                                                                                                                      |                                                                                                                                                                                             | 20,803                                                                                                                                                              |                                                                                                                                                                                                 | 21,399                                                                                                                                              |                                                                                                                                                                                             | 22,504                                                                                                                                           |
| Average Household Size                                                                                                                                                                                                                                                                        |                                                                                                                                                                                             | 2.58                                                                                                                                                                |                                                                                                                                                                                                 | 2.59                                                                                                                                                |                                                                                                                                                                                             | 2.60                                                                                                                                             |
| Owner Occupied Housing Units                                                                                                                                                                                                                                                                  |                                                                                                                                                                                             | 20,338                                                                                                                                                              |                                                                                                                                                                                                 | 20,546                                                                                                                                              |                                                                                                                                                                                             | 22,103                                                                                                                                           |
| Renter Occupied Housing Units                                                                                                                                                                                                                                                                 |                                                                                                                                                                                             | 10,651                                                                                                                                                              |                                                                                                                                                                                                 | 11,393                                                                                                                                              |                                                                                                                                                                                             | 11,652                                                                                                                                           |
| Median Age                                                                                                                                                                                                                                                                                    |                                                                                                                                                                                             | 37.1                                                                                                                                                                |                                                                                                                                                                                                 | 37.6                                                                                                                                                |                                                                                                                                                                                             | 37.9                                                                                                                                             |
| Trends: 2013 - 2018 Annual Rate                                                                                                                                                                                                                                                               |                                                                                                                                                                                             | Area                                                                                                                                                                |                                                                                                                                                                                                 | State                                                                                                                                               |                                                                                                                                                                                             | National                                                                                                                                         |
| Population                                                                                                                                                                                                                                                                                    |                                                                                                                                                                                             | 1.16%                                                                                                                                                               |                                                                                                                                                                                                 | 0.96%                                                                                                                                               |                                                                                                                                                                                             | 0.71%                                                                                                                                            |
| Households                                                                                                                                                                                                                                                                                    |                                                                                                                                                                                             | 1.11%                                                                                                                                                               |                                                                                                                                                                                                 | 0.97%                                                                                                                                               |                                                                                                                                                                                             | 0.74%                                                                                                                                            |
| Families                                                                                                                                                                                                                                                                                      |                                                                                                                                                                                             | 1.01%                                                                                                                                                               |                                                                                                                                                                                                 | 0.87%                                                                                                                                               |                                                                                                                                                                                             | 0.63%                                                                                                                                            |
| Owner HHs                                                                                                                                                                                                                                                                                     |                                                                                                                                                                                             | 1.47%                                                                                                                                                               |                                                                                                                                                                                                 | 1.30%                                                                                                                                               |                                                                                                                                                                                             | 0.94%                                                                                                                                            |
| Median Household Income                                                                                                                                                                                                                                                                       |                                                                                                                                                                                             | 3.21%                                                                                                                                                               |                                                                                                                                                                                                 | 3.58%                                                                                                                                               |                                                                                                                                                                                             | 3.03%                                                                                                                                            |
| II. Scholdele Transie                                                                                                                                                                                                                                                                         |                                                                                                                                                                                             |                                                                                                                                                                     |                                                                                                                                                                                                 | 13                                                                                                                                                  | 2018                                                                                                                                                                                        |                                                                                                                                                  |
| Households by Income                                                                                                                                                                                                                                                                          |                                                                                                                                                                                             |                                                                                                                                                                     | Number                                                                                                                                                                                          | Percent                                                                                                                                             | Number                                                                                                                                                                                      | Percent                                                                                                                                          |
| <\$15,000                                                                                                                                                                                                                                                                                     |                                                                                                                                                                                             |                                                                                                                                                                     | 2,743                                                                                                                                                                                           | 8.6%                                                                                                                                                | 2,782                                                                                                                                                                                       | 8.2%                                                                                                                                             |
| \$15,000 - \$24,999                                                                                                                                                                                                                                                                           |                                                                                                                                                                                             |                                                                                                                                                                     | 2,476                                                                                                                                                                                           | 7.8%                                                                                                                                                | 2,118                                                                                                                                                                                       | 6.3%                                                                                                                                             |
| \$25,000 - \$34,999                                                                                                                                                                                                                                                                           |                                                                                                                                                                                             |                                                                                                                                                                     | 3,486                                                                                                                                                                                           | 10.9%                                                                                                                                               | 2,510                                                                                                                                                                                       | 7.4%                                                                                                                                             |
| \$35,000 - \$49,999                                                                                                                                                                                                                                                                           |                                                                                                                                                                                             |                                                                                                                                                                     | 5,332                                                                                                                                                                                           | 16.7%                                                                                                                                               | 5,549                                                                                                                                                                                       | 16.4%                                                                                                                                            |
| \$50,000 - \$74,999                                                                                                                                                                                                                                                                           |                                                                                                                                                                                             |                                                                                                                                                                     | 5,612                                                                                                                                                                                           | 17.6%                                                                                                                                               | 5,406                                                                                                                                                                                       | 16.0%                                                                                                                                            |
| \$75,000 - \$99,999                                                                                                                                                                                                                                                                           |                                                                                                                                                                                             |                                                                                                                                                                     | 4,303                                                                                                                                                                                           | 13.5%                                                                                                                                               | 4,722                                                                                                                                                                                       | 14.0%                                                                                                                                            |
| \$100,000 - \$149,999                                                                                                                                                                                                                                                                         |                                                                                                                                                                                             |                                                                                                                                                                     | 5,296                                                                                                                                                                                           | 16.6%                                                                                                                                               | 6,459                                                                                                                                                                                       | 19.1%                                                                                                                                            |
| \$150,000 - \$199,999                                                                                                                                                                                                                                                                         |                                                                                                                                                                                             |                                                                                                                                                                     | 1,561                                                                                                                                                                                           | 4.9%                                                                                                                                                | 2,712                                                                                                                                                                                       | 8.0%                                                                                                                                             |
| \$200,000+                                                                                                                                                                                                                                                                                    |                                                                                                                                                                                             |                                                                                                                                                                     | 1,131                                                                                                                                                                                           | 3.5%                                                                                                                                                | 1,497                                                                                                                                                                                       | 4.4%                                                                                                                                             |
| Mard's a the second Taxas                                                                                                                                                                                                                                                                     |                                                                                                                                                                                             |                                                                                                                                                                     |                                                                                                                                                                                                 |                                                                                                                                                     | +66 226                                                                                                                                                                                     |                                                                                                                                                  |
| Median Household Income                                                                                                                                                                                                                                                                       |                                                                                                                                                                                             |                                                                                                                                                                     | \$56,554                                                                                                                                                                                        |                                                                                                                                                     | \$66,236                                                                                                                                                                                    |                                                                                                                                                  |
| Average Household Income                                                                                                                                                                                                                                                                      |                                                                                                                                                                                             |                                                                                                                                                                     | \$75,709                                                                                                                                                                                        |                                                                                                                                                     | \$88,948                                                                                                                                                                                    |                                                                                                                                                  |
| Per Capita Income                                                                                                                                                                                                                                                                             | <b>6</b>                                                                                                                                                                                    |                                                                                                                                                                     | \$28,695                                                                                                                                                                                        |                                                                                                                                                     | \$33,579                                                                                                                                                                                    |                                                                                                                                                  |
|                                                                                                                                                                                                                                                                                               | Census 20                                                                                                                                                                                   | 010                                                                                                                                                                 | 20                                                                                                                                                                                              | 13                                                                                                                                                  | 20                                                                                                                                                                                          | 18                                                                                                                                               |
| Deputation by Age                                                                                                                                                                                                                                                                             | Number                                                                                                                                                                                      | Dorcont                                                                                                                                                             |                                                                                                                                                                                                 | Dorcont                                                                                                                                             | Number                                                                                                                                                                                      | Dorcont                                                                                                                                          |
| Population by Age                                                                                                                                                                                                                                                                             | Number                                                                                                                                                                                      | Percent                                                                                                                                                             | Number                                                                                                                                                                                          | Percent                                                                                                                                             | Number                                                                                                                                                                                      | Percent                                                                                                                                          |
| 0 - 4                                                                                                                                                                                                                                                                                         | 5,423                                                                                                                                                                                       | 6.6%                                                                                                                                                                | Number<br>5,415                                                                                                                                                                                 | 6.4%                                                                                                                                                | 5,734                                                                                                                                                                                       | 6.4%                                                                                                                                             |
| 0 - 4<br>5 - 9                                                                                                                                                                                                                                                                                | 5,423<br>5,667                                                                                                                                                                              | 6.6%<br>6.9%                                                                                                                                                        | Number<br>5,415<br>5,556                                                                                                                                                                        | 6.4%<br>6.6%                                                                                                                                        | 5,734<br>5,640                                                                                                                                                                              | 6.4%<br>6.3%                                                                                                                                     |
| 0 - 4<br>5 - 9<br>10 - 14                                                                                                                                                                                                                                                                     | 5,423<br>5,667<br>5,522                                                                                                                                                                     | 6.6%<br>6.9%<br>6.7%                                                                                                                                                | Number<br>5,415<br>5,556<br>5,682                                                                                                                                                               | 6.4%<br>6.6%<br>6.7%                                                                                                                                | 5,734<br>5,640<br>5,835                                                                                                                                                                     | 6.4%<br>6.3%<br>6.5%                                                                                                                             |
| 0 - 4<br>5 - 9<br>10 - 14<br>15 - 19                                                                                                                                                                                                                                                          | 5,423<br>5,667<br>5,522<br>5,958                                                                                                                                                            | 6.6%<br>6.9%<br>6.7%<br>7.3%                                                                                                                                        | Number<br>5,415<br>5,556<br>5,682<br>5,821                                                                                                                                                      | 6.4%<br>6.6%<br>6.7%<br>6.9%                                                                                                                        | 5,734<br>5,640<br>5,835<br>6,020                                                                                                                                                            | 6.4%<br>6.3%<br>6.5%<br>6.7%                                                                                                                     |
| 0 - 4<br>5 - 9<br>10 - 14<br>15 - 19<br>20 - 24                                                                                                                                                                                                                                               | 5,423<br>5,667<br>5,522<br>5,958<br>5,463                                                                                                                                                   | 6.6%<br>6.9%<br>6.7%<br>7.3%<br>6.7%                                                                                                                                | Number<br>5,415<br>5,556<br>5,682<br>5,821<br>5,853                                                                                                                                             | 6.4%<br>6.6%<br>6.7%<br>6.9%<br>6.9%                                                                                                                | 5,734<br>5,640<br>5,835<br>6,020<br>5,605                                                                                                                                                   | 6.4%<br>6.3%<br>6.5%<br>6.7%<br>6.3%                                                                                                             |
| 0 - 4<br>5 - 9<br>10 - 14<br>15 - 19<br>20 - 24<br>25 - 34                                                                                                                                                                                                                                    | 5,423<br>5,667<br>5,522<br>5,958<br>5,463<br>10,652                                                                                                                                         | 6.6%<br>6.9%<br>6.7%<br>7.3%<br>6.7%<br>13.0%                                                                                                                       | Number<br>5,415<br>5,556<br>5,682<br>5,821<br>5,853<br>11,337                                                                                                                                   | 6.4%<br>6.6%<br>6.7%<br>6.9%<br>6.9%<br>13.4%                                                                                                       | 5,734<br>5,640<br>5,835<br>6,020<br>5,605<br>12,504                                                                                                                                         | 6.4%<br>6.3%<br>6.5%<br>6.7%<br>6.3%<br>14.0%                                                                                                    |
| 0 - 4<br>5 - 9<br>10 - 14<br>15 - 19<br>20 - 24<br>25 - 34<br>35 - 44                                                                                                                                                                                                                         | 5,423<br>5,667<br>5,522<br>5,958<br>5,463<br>10,652<br>11,198                                                                                                                               | 6.6%<br>6.9%<br>6.7%<br>6.7%<br>13.0%<br>13.7%                                                                                                                      | Number<br>5,415<br>5,556<br>5,682<br>5,821<br>5,853<br>11,337<br>10,839                                                                                                                         | 6.4%<br>6.6%<br>6.7%<br>6.9%<br>13.4%<br>12.8%                                                                                                      | 5,734<br>5,640<br>5,835<br>6,020<br>5,605<br>12,504<br>11,176                                                                                                                               | 6.4%<br>6.3%<br>6.5%<br>6.7%<br>6.3%<br>14.0%<br>12.5%                                                                                           |
| 0 - 4<br>5 - 9<br>10 - 14<br>15 - 19<br>20 - 24<br>25 - 34<br>35 - 44<br>45 - 54                                                                                                                                                                                                              | 5,423<br>5,667<br>5,522<br>5,958<br>5,463<br>10,652<br>11,198<br>12,141                                                                                                                     | 6.6%<br>6.9%<br>6.7%<br>6.7%<br>13.0%<br>13.7%<br>14.8%                                                                                                             | Number<br>5,415<br>5,556<br>5,682<br>5,821<br>5,853<br>11,337<br>10,839<br>12,189                                                                                                               | 6.4%<br>6.6%<br>6.7%<br>6.9%<br>13.4%<br>12.8%<br>14.4%                                                                                             | 5,734<br>5,640<br>5,835<br>6,020<br>5,605<br>12,504<br>11,176<br>11,673                                                                                                                     | $\begin{array}{c} 6.4\% \\ 6.3\% \\ 6.5\% \\ 6.7\% \\ 6.3\% \\ 14.0\% \\ 12.5\% \\ 13.0\% \end{array}$                                           |
| $\begin{array}{c} 0 - 4 \\ 5 - 9 \\ 10 - 14 \\ 15 - 19 \\ 20 - 24 \\ 25 - 34 \\ 35 - 44 \\ 45 - 54 \\ 55 - 64 \end{array}$                                                                                                                                                                    | 5,423<br>5,667<br>5,522<br>5,958<br>5,463<br>10,652<br>11,198<br>12,141<br>9,055                                                                                                            | 6.6%<br>6.9%<br>7.3%<br>6.7%<br>13.0%<br>13.7%<br>14.8%<br>11.1%                                                                                                    | Number<br>5,415<br>5,556<br>5,682<br>5,821<br>5,853<br>11,337<br>10,839<br>12,189<br>10,043                                                                                                     | 6.4%<br>6.6%<br>6.7%<br>6.9%<br>13.4%<br>12.8%<br>14.4%<br>11.9%                                                                                    | 5,734<br>5,640<br>5,835<br>6,020<br>5,605<br>12,504<br>11,176<br>11,673<br>11,443                                                                                                           | $\begin{array}{c} 6.4\% \\ 6.3\% \\ 6.5\% \\ 6.7\% \\ 6.3\% \\ 14.0\% \\ 12.5\% \\ 13.0\% \\ 12.8\% \end{array}$                                 |
| $\begin{array}{c} 0 - 4 \\ 5 - 9 \\ 10 - 14 \\ 15 - 19 \\ 20 - 24 \\ 25 - 34 \\ 35 - 44 \\ 45 - 54 \\ 55 - 64 \\ 65 - 74 \end{array}$                                                                                                                                                         | 5,423<br>5,667<br>5,522<br>5,958<br>5,463<br>10,652<br>11,198<br>12,141<br>9,055<br>5,728                                                                                                   | 6.6%<br>6.9%<br>7.3%<br>6.7%<br>13.0%<br>13.7%<br>14.8%<br>11.1%<br>7.0%                                                                                            | Number<br>5,415<br>5,556<br>5,682<br>5,821<br>5,853<br>11,337<br>10,839<br>12,189<br>10,043<br>6,486                                                                                            | 6.4%<br>6.6%<br>6.9%<br>6.9%<br>13.4%<br>12.8%<br>14.4%<br>11.9%<br>7.7%                                                                            | 5,734<br>5,640<br>5,835<br>6,020<br>5,605<br>12,504<br>11,176<br>11,673<br>11,443<br>7,943                                                                                                  | 6.4%<br>6.3%<br>6.7%<br>6.3%<br>14.0%<br>12.5%<br>13.0%<br>12.8%<br>8.9%                                                                         |
| $\begin{array}{c} 0 - 4 \\ 5 - 9 \\ 10 - 14 \\ 15 - 19 \\ 20 - 24 \\ 25 - 34 \\ 35 - 44 \\ 45 - 54 \\ 55 - 64 \\ 65 - 74 \\ 75 - 84 \end{array}$                                                                                                                                              | 5,423<br>5,667<br>5,522<br>5,958<br>5,463<br>10,652<br>11,198<br>12,141<br>9,055<br>5,728<br>3,611                                                                                          | 6.6%<br>6.9%<br>7.3%<br>6.7%<br>13.0%<br>13.7%<br>14.8%<br>11.1%<br>7.0%<br>4.4%                                                                                    | Number<br>5,415<br>5,556<br>5,682<br>5,821<br>5,853<br>11,337<br>10,839<br>12,189<br>10,043<br>6,486<br>3,772                                                                                   | 6.4%<br>6.6%<br>6.9%<br>6.9%<br>13.4%<br>12.8%<br>14.4%<br>11.9%<br>7.7%<br>4.5%                                                                    | 5,734<br>5,640<br>5,835<br>6,020<br>5,605<br>12,504<br>11,176<br>11,673<br>11,443<br>7,943<br>4,237                                                                                         | 6.4%<br>6.3%<br>6.7%<br>6.3%<br>14.0%<br>12.5%<br>13.0%<br>12.8%<br>8.9%<br>4.7%                                                                 |
| $\begin{array}{c} 0 - 4 \\ 5 - 9 \\ 10 - 14 \\ 15 - 19 \\ 20 - 24 \\ 25 - 34 \\ 35 - 44 \\ 45 - 54 \\ 55 - 64 \\ 65 - 74 \end{array}$                                                                                                                                                         | 5,423<br>5,667<br>5,522<br>5,958<br>5,463<br>10,652<br>11,198<br>12,141<br>9,055<br>5,728<br>3,611<br>1,419                                                                                 | 6.6%<br>6.9%<br>7.3%<br>6.7%<br>13.0%<br>13.7%<br>14.8%<br>11.1%<br>7.0%<br>4.4%<br>1.7%                                                                            | Number<br>5,415<br>5,556<br>5,682<br>5,821<br>5,853<br>11,337<br>10,839<br>12,189<br>10,043<br>6,486<br>3,772<br>1,598                                                                          | 6.4%<br>6.6%<br>6.9%<br>6.9%<br>13.4%<br>12.8%<br>14.4%<br>11.9%<br>7.7%<br>4.5%<br>1.9%                                                            | 5,734<br>5,640<br>5,835<br>6,020<br>5,605<br>12,504<br>11,176<br>11,673<br>11,443<br>7,943<br>4,237<br>1,812                                                                                | 6.4%<br>6.3%<br>6.7%<br>6.3%<br>14.0%<br>12.5%<br>13.0%<br>12.8%<br>8.9%<br>4.7%<br>2.0%                                                         |
| 0 - 4<br>5 - 9<br>10 - 14<br>15 - 19<br>20 - 24<br>25 - 34<br>35 - 44<br>45 - 54<br>55 - 64<br>65 - 74<br>75 - 84<br>85+                                                                                                                                                                      | 5,423<br>5,667<br>5,522<br>5,958<br>5,463<br>10,652<br>11,198<br>12,141<br>9,055<br>5,728<br>3,611<br>1,419<br><b>Census 20</b>                                                             | 6.6%<br>6.9%<br>7.3%<br>6.7%<br>13.0%<br>13.7%<br>14.8%<br>11.1%<br>7.0%<br>4.4%<br>1.7%                                                                            | Number<br>5,415<br>5,556<br>5,682<br>5,821<br>5,853<br>11,337<br>10,839<br>12,189<br>10,043<br>6,486<br>3,772<br>1,598<br><b>20</b>                                                             | 6.4%<br>6.6%<br>6.9%<br>6.9%<br>13.4%<br>12.8%<br>14.4%<br>11.9%<br>7.7%<br>4.5%<br>1.9%                                                            | 5,734<br>5,640<br>5,835<br>6,020<br>5,605<br>12,504<br>11,176<br>11,673<br>11,443<br>7,943<br>4,237<br>1,812                                                                                | 6.4%<br>6.3%<br>6.5%<br>6.3%<br>14.0%<br>12.5%<br>13.0%<br>12.8%<br>8.9%<br>4.7%<br>2.0%                                                         |
| 0 - 4<br>5 - 9<br>10 - 14<br>15 - 19<br>20 - 24<br>25 - 34<br>35 - 44<br>45 - 54<br>55 - 64<br>65 - 74<br>75 - 84<br>85+<br><b>Race and Ethnicity</b>                                                                                                                                         | 5,423<br>5,667<br>5,522<br>5,958<br>5,463<br>10,652<br>11,198<br>12,141<br>9,055<br>5,728<br>3,611<br>1,419<br><b>Census 20</b><br>Number                                                   | 6.6%<br>6.9%<br>7.3%<br>6.7%<br>13.0%<br>13.7%<br>14.8%<br>11.1%<br>7.0%<br>4.4%<br>1.7%<br>910<br>Percent                                                          | Number<br>5,415<br>5,556<br>5,682<br>5,821<br>5,853<br>11,337<br>10,839<br>12,189<br>10,043<br>6,486<br>3,772<br>1,598<br>20<br>Number                                                          | 6.4%<br>6.6%<br>6.9%<br>6.9%<br>13.4%<br>12.8%<br>14.4%<br>11.9%<br>7.7%<br>4.5%<br>1.9%<br><b>113</b><br>Percent                                   | 5,734<br>5,640<br>5,835<br>6,020<br>5,605<br>12,504<br>11,176<br>11,673<br>11,443<br>7,943<br>4,237<br>1,812<br>20<br>Number                                                                | 6.4%<br>6.3%<br>6.5%<br>6.7%<br>6.3%<br>14.0%<br>12.5%<br>13.0%<br>12.8%<br>8.9%<br>4.7%<br>2.0%<br>918<br>Percent                               |
| 0 - 4<br>5 - 9<br>10 - 14<br>15 - 19<br>20 - 24<br>25 - 34<br>35 - 44<br>45 - 54<br>55 - 64<br>65 - 74<br>75 - 84<br>85+<br><b>Race and Ethnicity</b><br>White Alone                                                                                                                          | 5,423<br>5,667<br>5,522<br>5,958<br>5,463<br>10,652<br>11,198<br>12,141<br>9,055<br>5,728<br>3,611<br>1,419<br><b>Census 20</b><br>Number<br>68,093                                         | 6.6%<br>6.9%<br>6.7%<br>7.3%<br>6.7%<br>13.0%<br>13.7%<br>14.8%<br>11.1%<br>7.0%<br>4.4%<br>1.7%<br>910<br>Percent<br>83.2%                                         | Number<br>5,415<br>5,556<br>5,682<br>5,821<br>5,853<br>11,337<br>10,839<br>12,189<br>10,043<br>6,486<br>3,772<br>1,598<br>20<br>Number<br>68,502                                                | 6.4%<br>6.6%<br>6.9%<br>6.9%<br>13.4%<br>12.8%<br>14.4%<br>11.9%<br>7.7%<br>4.5%<br>1.9%<br>1.9%                                                    | 5,734<br>5,640<br>5,835<br>6,020<br>5,605<br>12,504<br>11,176<br>11,673<br>11,443<br>7,943<br>4,237<br>1,812<br><b>20</b><br>Number<br>68,800                                               | 6.4%<br>6.3%<br>6.5%<br>6.3%<br>14.0%<br>12.5%<br>13.0%<br>12.8%<br>8.9%<br>4.7%<br>2.0%<br><b>18</b><br>Percent<br>76.8%                        |
| 0 - 4<br>5 - 9<br>10 - 14<br>15 - 19<br>20 - 24<br>25 - 34<br>35 - 44<br>45 - 54<br>55 - 64<br>65 - 74<br>75 - 84<br>85+<br><b>Race and Ethnicity</b><br>White Alone<br>Black Alone                                                                                                           | 5,423<br>5,667<br>5,522<br>5,958<br>5,463<br>10,652<br>11,198<br>12,141<br>9,055<br>5,728<br>3,611<br>1,419<br><b>Census 20</b><br>Number<br>68,093<br>5,638                                | 6.6%<br>6.9%<br>6.7%<br>7.3%<br>6.7%<br>13.0%<br>13.7%<br>14.8%<br>11.1%<br>7.0%<br>4.4%<br>1.7%<br>Percent<br>83.2%<br>6.9%                                        | Number<br>5,415<br>5,556<br>5,682<br>5,821<br>5,853<br>11,337<br>10,839<br>12,189<br>10,043<br>6,486<br>3,772<br>1,598<br><b>20</b><br>Number<br>68,502<br>6,400                                | 6.4%<br>6.6%<br>6.9%<br>6.9%<br>13.4%<br>12.8%<br>14.4%<br>11.9%<br>7.7%<br>4.5%<br>1.9%<br>1.9%                                                    | 5,734<br>5,640<br>5,835<br>6,020<br>5,605<br>12,504<br>11,176<br>11,673<br>11,443<br>7,943<br>4,237<br>1,812<br><b>20</b><br>Number<br>68,800<br>7,882                                      | 6.4%<br>6.3%<br>6.7%<br>6.3%<br>14.0%<br>12.5%<br>13.0%<br>12.8%<br>4.7%<br>2.0%<br><b>18</b><br>Percent<br>76.8%<br>8.8%                        |
| 0 - 4<br>5 - 9<br>10 - 14<br>15 - 19<br>20 - 24<br>25 - 34<br>35 - 44<br>45 - 54<br>55 - 64<br>65 - 74<br>75 - 84<br>85+<br><b>Race and Ethnicity</b><br>White Alone<br>Black Alone<br>American Indian Alone                                                                                  | 5,423<br>5,667<br>5,522<br>5,958<br>5,463<br>10,652<br>11,198<br>12,141<br>9,055<br>5,728<br>3,611<br>1,419<br><b>Census 20</b><br>Number<br>68,093<br>5,638<br>263                         | 6.6%<br>6.9%<br>6.7%<br>7.3%<br>6.7%<br>13.0%<br>13.7%<br>14.8%<br>11.1%<br>7.0%<br>4.4%<br>1.7%<br>Percent<br>83.2%<br>6.9%<br>0.3%                                | Number<br>5,415<br>5,556<br>5,682<br>5,821<br>5,853<br>11,337<br>10,839<br>12,189<br>10,043<br>6,486<br>3,772<br>1,598<br><b>20</b><br>Number<br>68,502<br>6,400<br>309                         | 6.4%<br>6.6%<br>6.9%<br>6.9%<br>13.4%<br>12.8%<br>14.4%<br>11.9%<br>7.7%<br>4.5%<br>1.9%<br>1.9%<br><b>13</b><br>Percent<br>81.0%<br>7.6%<br>0.4%   | 5,734<br>5,640<br>5,835<br>6,020<br>5,605<br>12,504<br>11,176<br>11,673<br>11,443<br>7,943<br>4,237<br>1,812<br><b>20</b><br>Number<br>68,800<br>7,882<br>411                               | 6.4%<br>6.3%<br>6.5%<br>6.3%<br>14.0%<br>12.5%<br>13.0%<br>12.8%<br>8.9%<br>4.7%<br>2.0%<br>918<br>Percent<br>76.8%<br>8.8%<br>0.5%              |
| 0 - 4<br>5 - 9<br>10 - 14<br>15 - 19<br>20 - 24<br>25 - 34<br>35 - 44<br>45 - 54<br>55 - 64<br>65 - 74<br>75 - 84<br>85+<br><b>Race and Ethnicity</b><br>White Alone<br>Black Alone<br>American Indian Alone<br>Asian Alone                                                                   | 5,423<br>5,667<br>5,522<br>5,958<br>5,463<br>10,652<br>11,198<br>12,141<br>9,055<br>5,728<br>3,611<br>1,419<br><b>Census 20</b><br>Number<br>68,093<br>5,638<br>263<br>1,464                | 6.6%<br>6.9%<br>6.7%<br>7.3%<br>6.7%<br>13.0%<br>13.7%<br>14.8%<br>11.1%<br>7.0%<br>4.4%<br>1.7%<br>910<br>Percent<br>83.2%<br>6.9%<br>0.3%<br>1.8%                 | Number<br>5,415<br>5,556<br>5,682<br>5,821<br>5,853<br>11,337<br>10,839<br>12,189<br>10,043<br>6,486<br>3,772<br>1,598<br><b>20</b><br>Number<br>68,502<br>6,400<br>309<br>1,633                | 6.4%<br>6.6%<br>6.9%<br>6.9%<br>13.4%<br>12.8%<br>14.4%<br>11.9%<br>7.7%<br>4.5%<br>1.9%<br>Percent<br>81.0%<br>7.6%<br>0.4%<br>1.9%                | 5,734<br>5,640<br>5,835<br>6,020<br>5,605<br>12,504<br>11,176<br>11,673<br>11,443<br>7,943<br>4,237<br>1,812<br><b>20</b><br>Number<br>68,800<br>7,882<br>411<br>1,981                      | 6.4%<br>6.3%<br>6.7%<br>6.3%<br>14.0%<br>12.5%<br>13.0%<br>12.8%<br>8.9%<br>4.7%<br>2.0%<br>918<br>Percent<br>76.8%<br>8.8%<br>0.5%<br>2.2%      |
| 0 - 4<br>5 - 9<br>10 - 14<br>15 - 19<br>20 - 24<br>25 - 34<br>35 - 44<br>45 - 54<br>55 - 64<br>65 - 74<br>75 - 84<br>85+<br><b>Race and Ethnicity</b><br>White Alone<br>Black Alone<br>American Indian Alone<br>Asian Alone<br>Pacific Islander Alone                                         | 5,423<br>5,667<br>5,522<br>5,958<br>5,463<br>10,652<br>11,198<br>12,141<br>9,055<br>5,728<br>3,611<br>1,419<br><b>Census 20</b><br>Number<br>68,093<br>5,638<br>263<br>1,464<br>31          | 6.6%<br>6.9%<br>6.7%<br>7.3%<br>6.7%<br>13.0%<br>13.7%<br>14.8%<br>11.1%<br>7.0%<br>4.4%<br>1.7%<br>910<br>Percent<br>83.2%<br>6.9%<br>0.3%<br>1.8%<br>0.0%         | Number<br>5,415<br>5,556<br>5,682<br>5,821<br>5,853<br>11,337<br>10,839<br>12,189<br>10,043<br>6,486<br>3,772<br>1,598<br><b>20</b><br>Number<br>68,502<br>6,400<br>309<br>1,633<br>36          | 6.4%<br>6.6%<br>6.9%<br>6.9%<br>13.4%<br>12.8%<br>14.4%<br>11.9%<br>7.7%<br>4.5%<br>1.9%<br>913<br>Percent<br>81.0%<br>7.6%<br>0.4%<br>1.9%<br>0.0% | 5,734<br>5,640<br>5,835<br>6,020<br>5,605<br>12,504<br>11,176<br>11,673<br>11,443<br>7,943<br>4,237<br>1,812<br><b>20</b><br>Number<br>68,800<br>7,882<br>411<br>1,981<br>44                | 6.4%<br>6.3%<br>6.7%<br>6.3%<br>14.0%<br>12.5%<br>13.0%<br>12.8%<br>8.9%<br>4.7%<br>2.0%<br>918<br>Percent<br>76.8%<br>8.8%<br>0.5%<br>2.2%      |
| 0 - 4<br>5 - 9<br>10 - 14<br>15 - 19<br>20 - 24<br>25 - 34<br>35 - 44<br>45 - 54<br>55 - 64<br>65 - 74<br>75 - 84<br>85+<br><b>Race and Ethnicity</b><br>White Alone<br>Black Alone<br>Black Alone<br>American Indian Alone<br>Asian Alone<br>Pacific Islander Alone<br>Some Other Race Alone | 5,423<br>5,667<br>5,522<br>5,958<br>5,463<br>10,652<br>11,198<br>12,141<br>9,055<br>5,728<br>3,611<br>1,419<br><b>Census 20</b><br>Number<br>68,093<br>5,638<br>263<br>1,464<br>31<br>4,313 | 6.6%<br>6.9%<br>6.7%<br>7.3%<br>6.7%<br>13.0%<br>13.7%<br>14.8%<br>11.1%<br>7.0%<br>4.4%<br>1.7%<br>910<br>Percent<br>83.2%<br>6.9%<br>0.3%<br>1.8%<br>0.0%<br>5.3% | Number<br>5,415<br>5,556<br>5,682<br>5,821<br>5,853<br>11,337<br>10,839<br>12,189<br>10,043<br>6,486<br>3,772<br>1,598<br><b>20</b><br>Number<br>68,502<br>6,400<br>309<br>1,633<br>36<br>5,441 | 6.4%<br>6.6%<br>6.9%<br>6.9%<br>13.4%<br>12.8%<br>14.4%<br>11.9%<br>7.7%<br>4.5%<br>1.9%<br>1.9%<br>7.6%<br>0.4%<br>1.9%<br>0.0%<br>6.4%            | 5,734<br>5,640<br>5,835<br>6,020<br>5,605<br>12,504<br>11,176<br>11,673<br>11,443<br>7,943<br>4,237<br>1,812<br><b>20</b><br>Number<br>68,800<br>7,882<br>411<br>1,981<br>44<br>44<br>7,745 | 6.4%<br>6.3%<br>6.7%<br>6.3%<br>14.0%<br>12.5%<br>13.0%<br>12.8%<br>8.9%<br>4.7%<br>2.0%<br>8.8%<br>0.5%<br>8.8%<br>0.5%<br>2.2%<br>0.0%<br>8.6% |
| 0 - 4<br>5 - 9<br>10 - 14<br>15 - 19<br>20 - 24<br>25 - 34<br>35 - 44<br>45 - 54<br>55 - 64<br>65 - 74<br>75 - 84<br>85+<br><b>Race and Ethnicity</b><br>White Alone<br>Black Alone<br>American Indian Alone<br>Asian Alone<br>Pacific Islander Alone                                         | 5,423<br>5,667<br>5,522<br>5,958<br>5,463<br>10,652<br>11,198<br>12,141<br>9,055<br>5,728<br>3,611<br>1,419<br><b>Census 20</b><br>Number<br>68,093<br>5,638<br>263<br>1,464<br>31          | 6.6%<br>6.9%<br>6.7%<br>7.3%<br>6.7%<br>13.0%<br>13.7%<br>14.8%<br>11.1%<br>7.0%<br>4.4%<br>1.7%<br>910<br>Percent<br>83.2%<br>6.9%<br>0.3%<br>1.8%<br>0.0%         | Number<br>5,415<br>5,556<br>5,682<br>5,821<br>5,853<br>11,337<br>10,839<br>12,189<br>10,043<br>6,486<br>3,772<br>1,598<br><b>20</b><br>Number<br>68,502<br>6,400<br>309<br>1,633<br>36          | 6.4%<br>6.6%<br>6.9%<br>6.9%<br>13.4%<br>12.8%<br>14.4%<br>11.9%<br>7.7%<br>4.5%<br>1.9%<br>913<br>Percent<br>81.0%<br>7.6%<br>0.4%<br>1.9%<br>0.0% | 5,734<br>5,640<br>5,835<br>6,020<br>5,605<br>12,504<br>11,176<br>11,673<br>11,443<br>7,943<br>4,237<br>1,812<br><b>20</b><br>Number<br>68,800<br>7,882<br>411<br>1,981<br>44                | 6.4%<br>6.3%<br>6.7%<br>6.3%<br>14.0%<br>12.5%<br>13.0%<br>12.8%<br>8.9%<br>4.7%<br>2.0%<br>918<br>Percent<br>76.8%<br>8.8%<br>0.5%<br>2.2%      |
| 0 - 4<br>5 - 9<br>10 - 14<br>15 - 19<br>20 - 24<br>25 - 34<br>35 - 44<br>45 - 54<br>55 - 64<br>65 - 74<br>75 - 84<br>85+<br><b>Race and Ethnicity</b><br>White Alone<br>Black Alone<br>Black Alone<br>American Indian Alone<br>Asian Alone<br>Pacific Islander Alone<br>Some Other Race Alone | 5,423<br>5,667<br>5,522<br>5,958<br>5,463<br>10,652<br>11,198<br>12,141<br>9,055<br>5,728<br>3,611<br>1,419<br><b>Census 20</b><br>Number<br>68,093<br>5,638<br>263<br>1,464<br>31<br>4,313 | 6.6%<br>6.9%<br>6.7%<br>7.3%<br>6.7%<br>13.0%<br>13.7%<br>14.8%<br>11.1%<br>7.0%<br>4.4%<br>1.7%<br>910<br>Percent<br>83.2%<br>6.9%<br>0.3%<br>1.8%<br>0.0%<br>5.3% | Number<br>5,415<br>5,556<br>5,682<br>5,821<br>5,853<br>11,337<br>10,839<br>12,189<br>10,043<br>6,486<br>3,772<br>1,598<br><b>20</b><br>Number<br>68,502<br>6,400<br>309<br>1,633<br>36<br>5,441 | 6.4%<br>6.6%<br>6.9%<br>6.9%<br>13.4%<br>12.8%<br>14.4%<br>11.9%<br>7.7%<br>4.5%<br>1.9%<br>1.9%<br>7.6%<br>0.4%<br>1.9%<br>0.0%<br>6.4%            | 5,734<br>5,640<br>5,835<br>6,020<br>5,605<br>12,504<br>11,176<br>11,673<br>11,443<br>7,943<br>4,237<br>1,812<br><b>20</b><br>Number<br>68,800<br>7,882<br>411<br>1,981<br>44<br>44<br>7,745 | 6.4%<br>6.3%<br>6.7%<br>6.3%<br>14.0%<br>12.5%<br>13.0%<br>12.8%<br>8.9%<br>4.7%<br>2.0%<br>8.8%<br>0.5%<br>8.8%<br>0.5%<br>2.2%<br>0.0%<br>8.6% |

### Trends 2013-2018

Population by Age

2013 Household Income

2013 Population by Race

2013 Percent Hispanic Origin: 12.6%