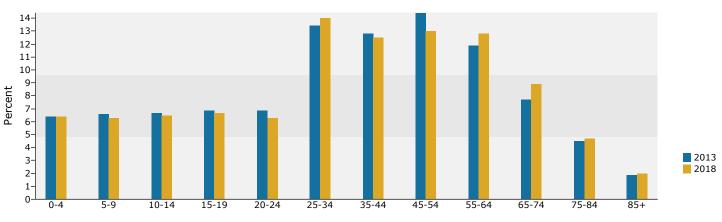

Roberts Street Plaza 1811 Roberts St, Winchester, Virginia, 22601, Drive Time: 15 minutes Prepared by Conrad Koneczny

Latitude: 39.168771925 Longitude: -78.17735257

| <b>6</b>                                                                                                                                                                                                                                                                                      | •                                                                                                                                                                                           |                                                                                                                                                                     |                                                                                                                                                                                                 | 2012                                                                                                                                                |                                                                                                                                                                                             | 2010                                                                                                                                             |
|-----------------------------------------------------------------------------------------------------------------------------------------------------------------------------------------------------------------------------------------------------------------------------------------------|---------------------------------------------------------------------------------------------------------------------------------------------------------------------------------------------|---------------------------------------------------------------------------------------------------------------------------------------------------------------------|-------------------------------------------------------------------------------------------------------------------------------------------------------------------------------------------------|-----------------------------------------------------------------------------------------------------------------------------------------------------|---------------------------------------------------------------------------------------------------------------------------------------------------------------------------------------------|--------------------------------------------------------------------------------------------------------------------------------------------------|
| Summary                                                                                                                                                                                                                                                                                       | Cer                                                                                                                                                                                         | nsus 2010                                                                                                                                                           |                                                                                                                                                                                                 | 2013                                                                                                                                                |                                                                                                                                                                                             | 2018                                                                                                                                             |
| Population                                                                                                                                                                                                                                                                                    |                                                                                                                                                                                             | 81,837                                                                                                                                                              |                                                                                                                                                                                                 | 84,592                                                                                                                                              |                                                                                                                                                                                             | 89,621                                                                                                                                           |
| Households                                                                                                                                                                                                                                                                                    |                                                                                                                                                                                             | 30,990                                                                                                                                                              |                                                                                                                                                                                                 | 31,939                                                                                                                                              |                                                                                                                                                                                             | 33,755                                                                                                                                           |
| Families                                                                                                                                                                                                                                                                                      |                                                                                                                                                                                             | 20,803                                                                                                                                                              |                                                                                                                                                                                                 | 21,399                                                                                                                                              |                                                                                                                                                                                             | 22,504                                                                                                                                           |
| Average Household Size                                                                                                                                                                                                                                                                        |                                                                                                                                                                                             | 2.58                                                                                                                                                                |                                                                                                                                                                                                 | 2.59                                                                                                                                                |                                                                                                                                                                                             | 2.60                                                                                                                                             |
| Owner Occupied Housing Units                                                                                                                                                                                                                                                                  |                                                                                                                                                                                             | 20,338                                                                                                                                                              |                                                                                                                                                                                                 | 20,546                                                                                                                                              |                                                                                                                                                                                             | 22,103                                                                                                                                           |
| Renter Occupied Housing Units                                                                                                                                                                                                                                                                 |                                                                                                                                                                                             | 10,651                                                                                                                                                              |                                                                                                                                                                                                 | 11,393                                                                                                                                              |                                                                                                                                                                                             | 11,652                                                                                                                                           |
| Median Age                                                                                                                                                                                                                                                                                    |                                                                                                                                                                                             | 37.1                                                                                                                                                                |                                                                                                                                                                                                 | 37.6                                                                                                                                                |                                                                                                                                                                                             | 37.9                                                                                                                                             |
| Trends: 2013 - 2018 Annual Rate                                                                                                                                                                                                                                                               |                                                                                                                                                                                             | Area                                                                                                                                                                |                                                                                                                                                                                                 | State                                                                                                                                               |                                                                                                                                                                                             | National                                                                                                                                         |
| Population                                                                                                                                                                                                                                                                                    |                                                                                                                                                                                             | 1.16%                                                                                                                                                               |                                                                                                                                                                                                 | 0.96%                                                                                                                                               |                                                                                                                                                                                             | 0.71%                                                                                                                                            |
| Households                                                                                                                                                                                                                                                                                    |                                                                                                                                                                                             | 1.11%                                                                                                                                                               |                                                                                                                                                                                                 | 0.97%                                                                                                                                               |                                                                                                                                                                                             | 0.74%                                                                                                                                            |
| Families                                                                                                                                                                                                                                                                                      |                                                                                                                                                                                             | 1.01%                                                                                                                                                               |                                                                                                                                                                                                 | 0.87%                                                                                                                                               |                                                                                                                                                                                             | 0.63%                                                                                                                                            |
| Owner HHs                                                                                                                                                                                                                                                                                     |                                                                                                                                                                                             | 1.47%                                                                                                                                                               |                                                                                                                                                                                                 | 1.30%                                                                                                                                               |                                                                                                                                                                                             | 0.94%                                                                                                                                            |
| Median Household Income                                                                                                                                                                                                                                                                       |                                                                                                                                                                                             | 3.21%                                                                                                                                                               |                                                                                                                                                                                                 | 3.58%                                                                                                                                               |                                                                                                                                                                                             | 3.03%                                                                                                                                            |
| II. Scholdele Transie                                                                                                                                                                                                                                                                         |                                                                                                                                                                                             |                                                                                                                                                                     |                                                                                                                                                                                                 | 13                                                                                                                                                  | 2018                                                                                                                                                                                        |                                                                                                                                                  |
| Households by Income                                                                                                                                                                                                                                                                          |                                                                                                                                                                                             |                                                                                                                                                                     | Number                                                                                                                                                                                          | Percent                                                                                                                                             | Number                                                                                                                                                                                      | Percent                                                                                                                                          |
| <\$15,000                                                                                                                                                                                                                                                                                     |                                                                                                                                                                                             |                                                                                                                                                                     | 2,743                                                                                                                                                                                           | 8.6%                                                                                                                                                | 2,782                                                                                                                                                                                       | 8.2%                                                                                                                                             |
| \$15,000 - \$24,999                                                                                                                                                                                                                                                                           |                                                                                                                                                                                             |                                                                                                                                                                     | 2,476                                                                                                                                                                                           | 7.8%                                                                                                                                                | 2,118                                                                                                                                                                                       | 6.3%                                                                                                                                             |
| \$25,000 - \$34,999                                                                                                                                                                                                                                                                           |                                                                                                                                                                                             |                                                                                                                                                                     | 3,486                                                                                                                                                                                           | 10.9%                                                                                                                                               | 2,510                                                                                                                                                                                       | 7.4%                                                                                                                                             |
| \$35,000 - \$49,999                                                                                                                                                                                                                                                                           |                                                                                                                                                                                             |                                                                                                                                                                     | 5,332                                                                                                                                                                                           | 16.7%                                                                                                                                               | 5,549                                                                                                                                                                                       | 16.4%                                                                                                                                            |
| \$50,000 - \$74,999                                                                                                                                                                                                                                                                           |                                                                                                                                                                                             |                                                                                                                                                                     | 5,612                                                                                                                                                                                           | 17.6%                                                                                                                                               | 5,406                                                                                                                                                                                       | 16.0%                                                                                                                                            |
| \$75,000 - \$99,999                                                                                                                                                                                                                                                                           |                                                                                                                                                                                             |                                                                                                                                                                     | 4,303                                                                                                                                                                                           | 13.5%                                                                                                                                               | 4,722                                                                                                                                                                                       | 14.0%                                                                                                                                            |
| \$100,000 - \$149,999                                                                                                                                                                                                                                                                         |                                                                                                                                                                                             |                                                                                                                                                                     | 5,296                                                                                                                                                                                           | 16.6%                                                                                                                                               | 6,459                                                                                                                                                                                       | 19.1%                                                                                                                                            |
| \$150,000 - \$199,999                                                                                                                                                                                                                                                                         |                                                                                                                                                                                             |                                                                                                                                                                     | 1,561                                                                                                                                                                                           | 4.9%                                                                                                                                                | 2,712                                                                                                                                                                                       | 8.0%                                                                                                                                             |
| \$200,000+                                                                                                                                                                                                                                                                                    |                                                                                                                                                                                             |                                                                                                                                                                     | 1,131                                                                                                                                                                                           | 3.5%                                                                                                                                                | 1,497                                                                                                                                                                                       | 4.4%                                                                                                                                             |
| Mard's a the second Taxas                                                                                                                                                                                                                                                                     |                                                                                                                                                                                             |                                                                                                                                                                     |                                                                                                                                                                                                 |                                                                                                                                                     | +66 226                                                                                                                                                                                     |                                                                                                                                                  |
| Median Household Income                                                                                                                                                                                                                                                                       |                                                                                                                                                                                             |                                                                                                                                                                     | \$56,554                                                                                                                                                                                        |                                                                                                                                                     | \$66,236                                                                                                                                                                                    |                                                                                                                                                  |
| Average Household Income                                                                                                                                                                                                                                                                      |                                                                                                                                                                                             |                                                                                                                                                                     | \$75,709                                                                                                                                                                                        |                                                                                                                                                     | \$88,948                                                                                                                                                                                    |                                                                                                                                                  |
| Per Capita Income                                                                                                                                                                                                                                                                             | <b>6</b>                                                                                                                                                                                    |                                                                                                                                                                     | \$28,695                                                                                                                                                                                        |                                                                                                                                                     | \$33,579                                                                                                                                                                                    |                                                                                                                                                  |
|                                                                                                                                                                                                                                                                                               | Census 20                                                                                                                                                                                   | 010                                                                                                                                                                 | 20                                                                                                                                                                                              | 13                                                                                                                                                  | 20                                                                                                                                                                                          | 18                                                                                                                                               |
| Deputation by Age                                                                                                                                                                                                                                                                             | Number                                                                                                                                                                                      | Dorcont                                                                                                                                                             |                                                                                                                                                                                                 | Dorcont                                                                                                                                             | Number                                                                                                                                                                                      | Dorcont                                                                                                                                          |
| Population by Age                                                                                                                                                                                                                                                                             | Number                                                                                                                                                                                      | Percent                                                                                                                                                             | Number                                                                                                                                                                                          | Percent                                                                                                                                             | Number                                                                                                                                                                                      | Percent                                                                                                                                          |
| 0 - 4                                                                                                                                                                                                                                                                                         | 5,423                                                                                                                                                                                       | 6.6%                                                                                                                                                                | Number<br>5,415                                                                                                                                                                                 | 6.4%                                                                                                                                                | 5,734                                                                                                                                                                                       | 6.4%                                                                                                                                             |
| 0 - 4<br>5 - 9                                                                                                                                                                                                                                                                                | 5,423<br>5,667                                                                                                                                                                              | 6.6%<br>6.9%                                                                                                                                                        | Number<br>5,415<br>5,556                                                                                                                                                                        | 6.4%<br>6.6%                                                                                                                                        | 5,734<br>5,640                                                                                                                                                                              | 6.4%<br>6.3%                                                                                                                                     |
| 0 - 4<br>5 - 9<br>10 - 14                                                                                                                                                                                                                                                                     | 5,423<br>5,667<br>5,522                                                                                                                                                                     | 6.6%<br>6.9%<br>6.7%                                                                                                                                                | Number<br>5,415<br>5,556<br>5,682                                                                                                                                                               | 6.4%<br>6.6%<br>6.7%                                                                                                                                | 5,734<br>5,640<br>5,835                                                                                                                                                                     | 6.4%<br>6.3%<br>6.5%                                                                                                                             |
| 0 - 4<br>5 - 9<br>10 - 14<br>15 - 19                                                                                                                                                                                                                                                          | 5,423<br>5,667<br>5,522<br>5,958                                                                                                                                                            | 6.6%<br>6.9%<br>6.7%<br>7.3%                                                                                                                                        | Number<br>5,415<br>5,556<br>5,682<br>5,821                                                                                                                                                      | 6.4%<br>6.6%<br>6.7%<br>6.9%                                                                                                                        | 5,734<br>5,640<br>5,835<br>6,020                                                                                                                                                            | 6.4%<br>6.3%<br>6.5%<br>6.7%                                                                                                                     |
| 0 - 4<br>5 - 9<br>10 - 14<br>15 - 19<br>20 - 24                                                                                                                                                                                                                                               | 5,423<br>5,667<br>5,522<br>5,958<br>5,463                                                                                                                                                   | 6.6%<br>6.9%<br>6.7%<br>7.3%<br>6.7%                                                                                                                                | Number<br>5,415<br>5,556<br>5,682<br>5,821<br>5,853                                                                                                                                             | 6.4%<br>6.6%<br>6.7%<br>6.9%<br>6.9%                                                                                                                | 5,734<br>5,640<br>5,835<br>6,020<br>5,605                                                                                                                                                   | 6.4%<br>6.3%<br>6.5%<br>6.7%<br>6.3%                                                                                                             |
| 0 - 4<br>5 - 9<br>10 - 14<br>15 - 19<br>20 - 24<br>25 - 34                                                                                                                                                                                                                                    | 5,423<br>5,667<br>5,522<br>5,958<br>5,463<br>10,652                                                                                                                                         | 6.6%<br>6.9%<br>6.7%<br>7.3%<br>6.7%<br>13.0%                                                                                                                       | Number<br>5,415<br>5,556<br>5,682<br>5,821<br>5,853<br>11,337                                                                                                                                   | 6.4%<br>6.6%<br>6.7%<br>6.9%<br>6.9%<br>13.4%                                                                                                       | 5,734<br>5,640<br>5,835<br>6,020<br>5,605<br>12,504                                                                                                                                         | 6.4%<br>6.3%<br>6.5%<br>6.7%<br>6.3%<br>14.0%                                                                                                    |
| 0 - 4<br>5 - 9<br>10 - 14<br>15 - 19<br>20 - 24<br>25 - 34<br>35 - 44                                                                                                                                                                                                                         | 5,423<br>5,667<br>5,522<br>5,958<br>5,463<br>10,652<br>11,198                                                                                                                               | 6.6%<br>6.9%<br>6.7%<br>6.7%<br>13.0%<br>13.7%                                                                                                                      | Number<br>5,415<br>5,556<br>5,682<br>5,821<br>5,853<br>11,337<br>10,839                                                                                                                         | 6.4%<br>6.6%<br>6.7%<br>6.9%<br>13.4%<br>12.8%                                                                                                      | 5,734<br>5,640<br>5,835<br>6,020<br>5,605<br>12,504<br>11,176                                                                                                                               | 6.4%<br>6.3%<br>6.5%<br>6.7%<br>6.3%<br>14.0%<br>12.5%                                                                                           |
| 0 - 4<br>5 - 9<br>10 - 14<br>15 - 19<br>20 - 24<br>25 - 34<br>35 - 44<br>45 - 54                                                                                                                                                                                                              | 5,423<br>5,667<br>5,522<br>5,958<br>5,463<br>10,652<br>11,198<br>12,141                                                                                                                     | 6.6%<br>6.9%<br>6.7%<br>6.7%<br>13.0%<br>13.7%<br>14.8%                                                                                                             | Number<br>5,415<br>5,556<br>5,682<br>5,821<br>5,853<br>11,337<br>10,839<br>12,189                                                                                                               | 6.4%<br>6.6%<br>6.7%<br>6.9%<br>13.4%<br>12.8%<br>14.4%                                                                                             | 5,734<br>5,640<br>5,835<br>6,020<br>5,605<br>12,504<br>11,176<br>11,673                                                                                                                     | $\begin{array}{c} 6.4\% \\ 6.3\% \\ 6.5\% \\ 6.7\% \\ 6.3\% \\ 14.0\% \\ 12.5\% \\ 13.0\% \end{array}$                                           |
| $\begin{array}{c} 0 - 4 \\ 5 - 9 \\ 10 - 14 \\ 15 - 19 \\ 20 - 24 \\ 25 - 34 \\ 35 - 44 \\ 45 - 54 \\ 55 - 64 \end{array}$                                                                                                                                                                    | 5,423<br>5,667<br>5,522<br>5,958<br>5,463<br>10,652<br>11,198<br>12,141<br>9,055                                                                                                            | 6.6%<br>6.9%<br>7.3%<br>6.7%<br>13.0%<br>13.7%<br>14.8%<br>11.1%                                                                                                    | Number<br>5,415<br>5,556<br>5,682<br>5,821<br>5,853<br>11,337<br>10,839<br>12,189<br>10,043                                                                                                     | 6.4%<br>6.6%<br>6.7%<br>6.9%<br>13.4%<br>12.8%<br>14.4%<br>11.9%                                                                                    | 5,734<br>5,640<br>5,835<br>6,020<br>5,605<br>12,504<br>11,176<br>11,673<br>11,443                                                                                                           | $\begin{array}{c} 6.4\% \\ 6.3\% \\ 6.5\% \\ 6.7\% \\ 6.3\% \\ 14.0\% \\ 12.5\% \\ 13.0\% \\ 12.8\% \end{array}$                                 |
| $\begin{array}{c} 0 - 4 \\ 5 - 9 \\ 10 - 14 \\ 15 - 19 \\ 20 - 24 \\ 25 - 34 \\ 35 - 44 \\ 45 - 54 \\ 55 - 64 \\ 65 - 74 \end{array}$                                                                                                                                                         | 5,423<br>5,667<br>5,522<br>5,958<br>5,463<br>10,652<br>11,198<br>12,141<br>9,055<br>5,728                                                                                                   | 6.6%<br>6.9%<br>7.3%<br>6.7%<br>13.0%<br>13.7%<br>14.8%<br>11.1%<br>7.0%                                                                                            | Number<br>5,415<br>5,556<br>5,682<br>5,821<br>5,853<br>11,337<br>10,839<br>12,189<br>10,043<br>6,486                                                                                            | 6.4%<br>6.6%<br>6.9%<br>6.9%<br>13.4%<br>12.8%<br>14.4%<br>11.9%<br>7.7%                                                                            | 5,734<br>5,640<br>5,835<br>6,020<br>5,605<br>12,504<br>11,176<br>11,673<br>11,443<br>7,943                                                                                                  | 6.4%<br>6.3%<br>6.7%<br>6.3%<br>14.0%<br>12.5%<br>13.0%<br>12.8%<br>8.9%                                                                         |
| $\begin{array}{c} 0 - 4 \\ 5 - 9 \\ 10 - 14 \\ 15 - 19 \\ 20 - 24 \\ 25 - 34 \\ 35 - 44 \\ 45 - 54 \\ 55 - 64 \\ 65 - 74 \\ 75 - 84 \end{array}$                                                                                                                                              | 5,423<br>5,667<br>5,522<br>5,958<br>5,463<br>10,652<br>11,198<br>12,141<br>9,055<br>5,728<br>3,611                                                                                          | 6.6%<br>6.9%<br>7.3%<br>6.7%<br>13.0%<br>13.7%<br>14.8%<br>11.1%<br>7.0%<br>4.4%                                                                                    | Number<br>5,415<br>5,556<br>5,682<br>5,821<br>5,853<br>11,337<br>10,839<br>12,189<br>10,043<br>6,486<br>3,772                                                                                   | 6.4%<br>6.6%<br>6.9%<br>6.9%<br>13.4%<br>12.8%<br>14.4%<br>11.9%<br>7.7%<br>4.5%                                                                    | 5,734<br>5,640<br>5,835<br>6,020<br>5,605<br>12,504<br>11,176<br>11,673<br>11,443<br>7,943<br>4,237                                                                                         | 6.4%<br>6.3%<br>6.7%<br>6.3%<br>14.0%<br>12.5%<br>13.0%<br>12.8%<br>8.9%<br>4.7%                                                                 |
| $\begin{array}{c} 0 - 4 \\ 5 - 9 \\ 10 - 14 \\ 15 - 19 \\ 20 - 24 \\ 25 - 34 \\ 35 - 44 \\ 45 - 54 \\ 55 - 64 \\ 65 - 74 \end{array}$                                                                                                                                                         | 5,423<br>5,667<br>5,522<br>5,958<br>5,463<br>10,652<br>11,198<br>12,141<br>9,055<br>5,728<br>3,611<br>1,419                                                                                 | 6.6%<br>6.9%<br>7.3%<br>6.7%<br>13.0%<br>13.7%<br>14.8%<br>11.1%<br>7.0%<br>4.4%<br>1.7%                                                                            | Number<br>5,415<br>5,556<br>5,682<br>5,821<br>5,853<br>11,337<br>10,839<br>12,189<br>10,043<br>6,486<br>3,772<br>1,598                                                                          | 6.4%<br>6.6%<br>6.9%<br>6.9%<br>13.4%<br>12.8%<br>14.4%<br>11.9%<br>7.7%<br>4.5%<br>1.9%                                                            | 5,734<br>5,640<br>5,835<br>6,020<br>5,605<br>12,504<br>11,176<br>11,673<br>11,443<br>7,943<br>4,237<br>1,812                                                                                | 6.4%<br>6.3%<br>6.7%<br>6.3%<br>14.0%<br>12.5%<br>13.0%<br>12.8%<br>8.9%<br>4.7%<br>2.0%                                                         |
| 0 - 4<br>5 - 9<br>10 - 14<br>15 - 19<br>20 - 24<br>25 - 34<br>35 - 44<br>45 - 54<br>55 - 64<br>65 - 74<br>75 - 84<br>85+                                                                                                                                                                      | 5,423<br>5,667<br>5,522<br>5,958<br>5,463<br>10,652<br>11,198<br>12,141<br>9,055<br>5,728<br>3,611<br>1,419<br><b>Census 20</b>                                                             | 6.6%<br>6.9%<br>7.3%<br>6.7%<br>13.0%<br>13.7%<br>14.8%<br>11.1%<br>7.0%<br>4.4%<br>1.7%                                                                            | Number<br>5,415<br>5,556<br>5,682<br>5,821<br>5,853<br>11,337<br>10,839<br>12,189<br>10,043<br>6,486<br>3,772<br>1,598<br><b>20</b>                                                             | 6.4%<br>6.6%<br>6.9%<br>6.9%<br>13.4%<br>12.8%<br>14.4%<br>11.9%<br>7.7%<br>4.5%<br>1.9%                                                            | 5,734<br>5,640<br>5,835<br>6,020<br>5,605<br>12,504<br>11,176<br>11,673<br>11,443<br>7,943<br>4,237<br>1,812                                                                                | 6.4%<br>6.3%<br>6.5%<br>6.3%<br>14.0%<br>12.5%<br>13.0%<br>12.8%<br>8.9%<br>4.7%<br>2.0%                                                         |
| 0 - 4<br>5 - 9<br>10 - 14<br>15 - 19<br>20 - 24<br>25 - 34<br>35 - 44<br>45 - 54<br>55 - 64<br>65 - 74<br>75 - 84<br>85+<br><b>Race and Ethnicity</b>                                                                                                                                         | 5,423<br>5,667<br>5,522<br>5,958<br>5,463<br>10,652<br>11,198<br>12,141<br>9,055<br>5,728<br>3,611<br>1,419<br><b>Census 20</b><br>Number                                                   | 6.6%<br>6.9%<br>7.3%<br>6.7%<br>13.0%<br>13.7%<br>14.8%<br>11.1%<br>7.0%<br>4.4%<br>1.7%<br>910<br>Percent                                                          | Number<br>5,415<br>5,556<br>5,682<br>5,821<br>5,853<br>11,337<br>10,839<br>12,189<br>10,043<br>6,486<br>3,772<br>1,598<br>20<br>Number                                                          | 6.4%<br>6.6%<br>6.9%<br>6.9%<br>13.4%<br>12.8%<br>14.4%<br>11.9%<br>7.7%<br>4.5%<br>1.9%<br><b>113</b><br>Percent                                   | 5,734<br>5,640<br>5,835<br>6,020<br>5,605<br>12,504<br>11,176<br>11,673<br>11,443<br>7,943<br>4,237<br>1,812<br>20<br>Number                                                                | 6.4%<br>6.3%<br>6.5%<br>6.7%<br>6.3%<br>14.0%<br>12.5%<br>13.0%<br>12.8%<br>8.9%<br>4.7%<br>2.0%<br>918<br>Percent                               |
| 0 - 4<br>5 - 9<br>10 - 14<br>15 - 19<br>20 - 24<br>25 - 34<br>35 - 44<br>45 - 54<br>55 - 64<br>65 - 74<br>75 - 84<br>85+<br><b>Race and Ethnicity</b><br>White Alone                                                                                                                          | 5,423<br>5,667<br>5,522<br>5,958<br>5,463<br>10,652<br>11,198<br>12,141<br>9,055<br>5,728<br>3,611<br>1,419<br><b>Census 20</b><br>Number<br>68,093                                         | 6.6%<br>6.9%<br>6.7%<br>7.3%<br>6.7%<br>13.0%<br>13.7%<br>14.8%<br>11.1%<br>7.0%<br>4.4%<br>1.7%<br>910<br>Percent<br>83.2%                                         | Number<br>5,415<br>5,556<br>5,682<br>5,821<br>5,853<br>11,337<br>10,839<br>12,189<br>10,043<br>6,486<br>3,772<br>1,598<br>20<br>Number<br>68,502                                                | 6.4%<br>6.6%<br>6.9%<br>6.9%<br>13.4%<br>12.8%<br>14.4%<br>11.9%<br>7.7%<br>4.5%<br>1.9%<br>1.9%                                                    | 5,734<br>5,640<br>5,835<br>6,020<br>5,605<br>12,504<br>11,176<br>11,673<br>11,443<br>7,943<br>4,237<br>1,812<br><b>20</b><br>Number<br>68,800                                               | 6.4%<br>6.3%<br>6.5%<br>6.3%<br>14.0%<br>12.5%<br>13.0%<br>12.8%<br>8.9%<br>4.7%<br>2.0%<br><b>18</b><br>Percent<br>76.8%                        |
| 0 - 4<br>5 - 9<br>10 - 14<br>15 - 19<br>20 - 24<br>25 - 34<br>35 - 44<br>45 - 54<br>55 - 64<br>65 - 74<br>75 - 84<br>85+<br><b>Race and Ethnicity</b><br>White Alone<br>Black Alone                                                                                                           | 5,423<br>5,667<br>5,522<br>5,958<br>5,463<br>10,652<br>11,198<br>12,141<br>9,055<br>5,728<br>3,611<br>1,419<br><b>Census 20</b><br>Number<br>68,093<br>5,638                                | 6.6%<br>6.9%<br>6.7%<br>7.3%<br>6.7%<br>13.0%<br>13.7%<br>14.8%<br>11.1%<br>7.0%<br>4.4%<br>1.7%<br>Percent<br>83.2%<br>6.9%                                        | Number<br>5,415<br>5,556<br>5,682<br>5,821<br>5,853<br>11,337<br>10,839<br>12,189<br>10,043<br>6,486<br>3,772<br>1,598<br><b>20</b><br>Number<br>68,502<br>6,400                                | 6.4%<br>6.6%<br>6.9%<br>6.9%<br>13.4%<br>12.8%<br>14.4%<br>11.9%<br>7.7%<br>4.5%<br>1.9%<br>1.9%                                                    | 5,734<br>5,640<br>5,835<br>6,020<br>5,605<br>12,504<br>11,176<br>11,673<br>11,443<br>7,943<br>4,237<br>1,812<br><b>20</b><br>Number<br>68,800<br>7,882                                      | 6.4%<br>6.3%<br>6.7%<br>6.3%<br>14.0%<br>12.5%<br>13.0%<br>12.8%<br>4.7%<br>2.0%<br><b>18</b><br>Percent<br>76.8%<br>8.8%                        |
| 0 - 4<br>5 - 9<br>10 - 14<br>15 - 19<br>20 - 24<br>25 - 34<br>35 - 44<br>45 - 54<br>55 - 64<br>65 - 74<br>75 - 84<br>85+<br><b>Race and Ethnicity</b><br>White Alone<br>Black Alone<br>American Indian Alone                                                                                  | 5,423<br>5,667<br>5,522<br>5,958<br>5,463<br>10,652<br>11,198<br>12,141<br>9,055<br>5,728<br>3,611<br>1,419<br><b>Census 20</b><br>Number<br>68,093<br>5,638<br>263                         | 6.6%<br>6.9%<br>6.7%<br>7.3%<br>6.7%<br>13.0%<br>13.7%<br>14.8%<br>11.1%<br>7.0%<br>4.4%<br>1.7%<br>Percent<br>83.2%<br>6.9%<br>0.3%                                | Number<br>5,415<br>5,556<br>5,682<br>5,821<br>5,853<br>11,337<br>10,839<br>12,189<br>10,043<br>6,486<br>3,772<br>1,598<br><b>20</b><br>Number<br>68,502<br>6,400<br>309                         | 6.4%<br>6.6%<br>6.9%<br>6.9%<br>13.4%<br>12.8%<br>14.4%<br>11.9%<br>7.7%<br>4.5%<br>1.9%<br>1.9%<br><b>13</b><br>Percent<br>81.0%<br>7.6%<br>0.4%   | 5,734<br>5,640<br>5,835<br>6,020<br>5,605<br>12,504<br>11,176<br>11,673<br>11,443<br>7,943<br>4,237<br>1,812<br><b>20</b><br>Number<br>68,800<br>7,882<br>411                               | 6.4%<br>6.3%<br>6.5%<br>6.3%<br>14.0%<br>12.5%<br>13.0%<br>12.8%<br>8.9%<br>4.7%<br>2.0%<br>918<br>Percent<br>76.8%<br>8.8%<br>0.5%              |
| 0 - 4<br>5 - 9<br>10 - 14<br>15 - 19<br>20 - 24<br>25 - 34<br>35 - 44<br>45 - 54<br>55 - 64<br>65 - 74<br>75 - 84<br>85+<br><b>Race and Ethnicity</b><br>White Alone<br>Black Alone<br>American Indian Alone<br>Asian Alone                                                                   | 5,423<br>5,667<br>5,522<br>5,958<br>5,463<br>10,652<br>11,198<br>12,141<br>9,055<br>5,728<br>3,611<br>1,419<br><b>Census 20</b><br>Number<br>68,093<br>5,638<br>263<br>1,464                | 6.6%<br>6.9%<br>6.7%<br>7.3%<br>6.7%<br>13.0%<br>13.7%<br>14.8%<br>11.1%<br>7.0%<br>4.4%<br>1.7%<br>910<br>Percent<br>83.2%<br>6.9%<br>0.3%<br>1.8%                 | Number<br>5,415<br>5,556<br>5,682<br>5,821<br>5,853<br>11,337<br>10,839<br>12,189<br>10,043<br>6,486<br>3,772<br>1,598<br><b>20</b><br>Number<br>68,502<br>6,400<br>309<br>1,633                | 6.4%<br>6.6%<br>6.9%<br>6.9%<br>13.4%<br>12.8%<br>14.4%<br>11.9%<br>7.7%<br>4.5%<br>1.9%<br>Percent<br>81.0%<br>7.6%<br>0.4%<br>1.9%                | 5,734<br>5,640<br>5,835<br>6,020<br>5,605<br>12,504<br>11,176<br>11,673<br>11,443<br>7,943<br>4,237<br>1,812<br><b>20</b><br>Number<br>68,800<br>7,882<br>411<br>1,981                      | 6.4%<br>6.3%<br>6.7%<br>6.3%<br>14.0%<br>12.5%<br>13.0%<br>12.8%<br>8.9%<br>4.7%<br>2.0%<br>918<br>Percent<br>76.8%<br>8.8%<br>0.5%<br>2.2%      |
| 0 - 4<br>5 - 9<br>10 - 14<br>15 - 19<br>20 - 24<br>25 - 34<br>35 - 44<br>45 - 54<br>55 - 64<br>65 - 74<br>75 - 84<br>85+<br><b>Race and Ethnicity</b><br>White Alone<br>Black Alone<br>American Indian Alone<br>Asian Alone<br>Pacific Islander Alone                                         | 5,423<br>5,667<br>5,522<br>5,958<br>5,463<br>10,652<br>11,198<br>12,141<br>9,055<br>5,728<br>3,611<br>1,419<br><b>Census 20</b><br>Number<br>68,093<br>5,638<br>263<br>1,464<br>31          | 6.6%<br>6.9%<br>6.7%<br>7.3%<br>6.7%<br>13.0%<br>13.7%<br>14.8%<br>11.1%<br>7.0%<br>4.4%<br>1.7%<br>910<br>Percent<br>83.2%<br>6.9%<br>0.3%<br>1.8%<br>0.0%         | Number<br>5,415<br>5,556<br>5,682<br>5,821<br>5,853<br>11,337<br>10,839<br>12,189<br>10,043<br>6,486<br>3,772<br>1,598<br><b>20</b><br>Number<br>68,502<br>6,400<br>309<br>1,633<br>36          | 6.4%<br>6.6%<br>6.9%<br>6.9%<br>13.4%<br>12.8%<br>14.4%<br>11.9%<br>7.7%<br>4.5%<br>1.9%<br>913<br>Percent<br>81.0%<br>7.6%<br>0.4%<br>1.9%<br>0.0% | 5,734<br>5,640<br>5,835<br>6,020<br>5,605<br>12,504<br>11,176<br>11,673<br>11,443<br>7,943<br>4,237<br>1,812<br><b>20</b><br>Number<br>68,800<br>7,882<br>411<br>1,981<br>44                | 6.4%<br>6.3%<br>6.7%<br>6.3%<br>14.0%<br>12.5%<br>13.0%<br>12.8%<br>8.9%<br>4.7%<br>2.0%<br>918<br>Percent<br>76.8%<br>8.8%<br>0.5%<br>2.2%      |
| 0 - 4<br>5 - 9<br>10 - 14<br>15 - 19<br>20 - 24<br>25 - 34<br>35 - 44<br>45 - 54<br>55 - 64<br>65 - 74<br>75 - 84<br>85+<br><b>Race and Ethnicity</b><br>White Alone<br>Black Alone<br>Black Alone<br>American Indian Alone<br>Asian Alone<br>Pacific Islander Alone<br>Some Other Race Alone | 5,423<br>5,667<br>5,522<br>5,958<br>5,463<br>10,652<br>11,198<br>12,141<br>9,055<br>5,728<br>3,611<br>1,419<br><b>Census 20</b><br>Number<br>68,093<br>5,638<br>263<br>1,464<br>31<br>4,313 | 6.6%<br>6.9%<br>6.7%<br>7.3%<br>6.7%<br>13.0%<br>13.7%<br>14.8%<br>11.1%<br>7.0%<br>4.4%<br>1.7%<br>910<br>Percent<br>83.2%<br>6.9%<br>0.3%<br>1.8%<br>0.0%<br>5.3% | Number<br>5,415<br>5,556<br>5,682<br>5,821<br>5,853<br>11,337<br>10,839<br>12,189<br>10,043<br>6,486<br>3,772<br>1,598<br><b>20</b><br>Number<br>68,502<br>6,400<br>309<br>1,633<br>36<br>5,441 | 6.4%<br>6.6%<br>6.9%<br>6.9%<br>13.4%<br>12.8%<br>14.4%<br>11.9%<br>7.7%<br>4.5%<br>1.9%<br>1.9%<br>7.6%<br>0.4%<br>1.9%<br>0.0%<br>6.4%            | 5,734<br>5,640<br>5,835<br>6,020<br>5,605<br>12,504<br>11,176<br>11,673<br>11,443<br>7,943<br>4,237<br>1,812<br><b>20</b><br>Number<br>68,800<br>7,882<br>411<br>1,981<br>44<br>44<br>7,745 | 6.4%<br>6.3%<br>6.7%<br>6.3%<br>14.0%<br>12.5%<br>13.0%<br>12.8%<br>8.9%<br>4.7%<br>2.0%<br>8.8%<br>0.5%<br>8.8%<br>0.5%<br>2.2%<br>0.0%<br>8.6% |
| 0 - 4<br>5 - 9<br>10 - 14<br>15 - 19<br>20 - 24<br>25 - 34<br>35 - 44<br>45 - 54<br>55 - 64<br>65 - 74<br>75 - 84<br>85+<br><b>Race and Ethnicity</b><br>White Alone<br>Black Alone<br>American Indian Alone<br>Asian Alone<br>Pacific Islander Alone                                         | 5,423<br>5,667<br>5,522<br>5,958<br>5,463<br>10,652<br>11,198<br>12,141<br>9,055<br>5,728<br>3,611<br>1,419<br><b>Census 20</b><br>Number<br>68,093<br>5,638<br>263<br>1,464<br>31          | 6.6%<br>6.9%<br>6.7%<br>7.3%<br>6.7%<br>13.0%<br>13.7%<br>14.8%<br>11.1%<br>7.0%<br>4.4%<br>1.7%<br>910<br>Percent<br>83.2%<br>6.9%<br>0.3%<br>1.8%<br>0.0%         | Number<br>5,415<br>5,556<br>5,682<br>5,821<br>5,853<br>11,337<br>10,839<br>12,189<br>10,043<br>6,486<br>3,772<br>1,598<br><b>20</b><br>Number<br>68,502<br>6,400<br>309<br>1,633<br>36          | 6.4%<br>6.6%<br>6.9%<br>6.9%<br>13.4%<br>12.8%<br>14.4%<br>11.9%<br>7.7%<br>4.5%<br>1.9%<br>913<br>Percent<br>81.0%<br>7.6%<br>0.4%<br>1.9%<br>0.0% | 5,734<br>5,640<br>5,835<br>6,020<br>5,605<br>12,504<br>11,176<br>11,673<br>11,443<br>7,943<br>4,237<br>1,812<br><b>20</b><br>Number<br>68,800<br>7,882<br>411<br>1,981<br>44                | 6.4%<br>6.3%<br>6.7%<br>6.3%<br>14.0%<br>12.5%<br>13.0%<br>12.8%<br>8.9%<br>4.7%<br>2.0%<br>918<br>Percent<br>76.8%<br>8.8%<br>0.5%<br>2.2%      |
| 0 - 4<br>5 - 9<br>10 - 14<br>15 - 19<br>20 - 24<br>25 - 34<br>35 - 44<br>45 - 54<br>55 - 64<br>65 - 74<br>75 - 84<br>85+<br><b>Race and Ethnicity</b><br>White Alone<br>Black Alone<br>Black Alone<br>American Indian Alone<br>Asian Alone<br>Pacific Islander Alone<br>Some Other Race Alone | 5,423<br>5,667<br>5,522<br>5,958<br>5,463<br>10,652<br>11,198<br>12,141<br>9,055<br>5,728<br>3,611<br>1,419<br><b>Census 20</b><br>Number<br>68,093<br>5,638<br>263<br>1,464<br>31<br>4,313 | 6.6%<br>6.9%<br>6.7%<br>7.3%<br>6.7%<br>13.0%<br>13.7%<br>14.8%<br>11.1%<br>7.0%<br>4.4%<br>1.7%<br>910<br>Percent<br>83.2%<br>6.9%<br>0.3%<br>1.8%<br>0.0%<br>5.3% | Number<br>5,415<br>5,556<br>5,682<br>5,821<br>5,853<br>11,337<br>10,839<br>12,189<br>10,043<br>6,486<br>3,772<br>1,598<br><b>20</b><br>Number<br>68,502<br>6,400<br>309<br>1,633<br>36<br>5,441 | 6.4%<br>6.6%<br>6.9%<br>6.9%<br>13.4%<br>12.8%<br>14.4%<br>11.9%<br>7.7%<br>4.5%<br>1.9%<br>1.9%<br>7.6%<br>0.4%<br>1.9%<br>0.0%<br>6.4%            | 5,734<br>5,640<br>5,835<br>6,020<br>5,605<br>12,504<br>11,176<br>11,673<br>11,443<br>7,943<br>4,237<br>1,812<br><b>20</b><br>Number<br>68,800<br>7,882<br>411<br>1,981<br>44<br>44<br>7,745 | 6.4%<br>6.3%<br>6.7%<br>6.3%<br>14.0%<br>12.5%<br>13.0%<br>12.8%<br>8.9%<br>4.7%<br>2.0%<br>8.8%<br>0.5%<br>8.8%<br>0.5%<br>2.2%<br>0.0%<br>8.6% |

### Trends 2013-2018

Population by Age

2013 Household Income

2013 Population by Race

2013 Percent Hispanic Origin: 12.6%