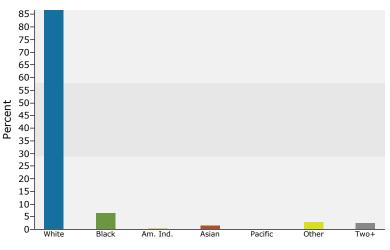

Roberts Street Plaza 1811 Roberts St, Winchester, Virginia, 22601, Drive Time: 15 minutes Prepared by Conrad Koneczny

Latitude: 39.168771925 Longitude: -78.17735257

| <b>6</b>                                                                                                                                                                                                                                                                                      | •                                                                                                                                                                                           |                                                                                                                                                                     |                                                                                                                                                                                                 | 2012                                                                                                                                                |                                                                                                                                                                                             | 2010                                                                                                                                             |
|-----------------------------------------------------------------------------------------------------------------------------------------------------------------------------------------------------------------------------------------------------------------------------------------------|---------------------------------------------------------------------------------------------------------------------------------------------------------------------------------------------|---------------------------------------------------------------------------------------------------------------------------------------------------------------------|-------------------------------------------------------------------------------------------------------------------------------------------------------------------------------------------------|-----------------------------------------------------------------------------------------------------------------------------------------------------|---------------------------------------------------------------------------------------------------------------------------------------------------------------------------------------------|--------------------------------------------------------------------------------------------------------------------------------------------------|
| Summary                                                                                                                                                                                                                                                                                       | Cer                                                                                                                                                                                         | nsus 2010                                                                                                                                                           |                                                                                                                                                                                                 | 2013                                                                                                                                                |                                                                                                                                                                                             | 2018                                                                                                                                             |
| Population                                                                                                                                                                                                                                                                                    |                                                                                                                                                                                             | 81,837                                                                                                                                                              |                                                                                                                                                                                                 | 84,592                                                                                                                                              |                                                                                                                                                                                             | 89,621                                                                                                                                           |
| Households                                                                                                                                                                                                                                                                                    |                                                                                                                                                                                             | 30,990                                                                                                                                                              |                                                                                                                                                                                                 | 31,939                                                                                                                                              |                                                                                                                                                                                             | 33,755                                                                                                                                           |
| Families                                                                                                                                                                                                                                                                                      |                                                                                                                                                                                             | 20,803                                                                                                                                                              |                                                                                                                                                                                                 | 21,399                                                                                                                                              |                                                                                                                                                                                             | 22,504                                                                                                                                           |
| Average Household Size                                                                                                                                                                                                                                                                        |                                                                                                                                                                                             | 2.58                                                                                                                                                                |                                                                                                                                                                                                 | 2.59                                                                                                                                                |                                                                                                                                                                                             | 2.60                                                                                                                                             |
| Owner Occupied Housing Units                                                                                                                                                                                                                                                                  |                                                                                                                                                                                             | 20,338                                                                                                                                                              |                                                                                                                                                                                                 | 20,546                                                                                                                                              |                                                                                                                                                                                             | 22,103                                                                                                                                           |
| Renter Occupied Housing Units                                                                                                                                                                                                                                                                 |                                                                                                                                                                                             | 10,651                                                                                                                                                              |                                                                                                                                                                                                 | 11,393                                                                                                                                              |                                                                                                                                                                                             | 11,652                                                                                                                                           |
| Median Age                                                                                                                                                                                                                                                                                    |                                                                                                                                                                                             | 37.1                                                                                                                                                                |                                                                                                                                                                                                 | 37.6                                                                                                                                                |                                                                                                                                                                                             | 37.9                                                                                                                                             |
| Trends: 2013 - 2018 Annual Rate                                                                                                                                                                                                                                                               |                                                                                                                                                                                             | Area                                                                                                                                                                |                                                                                                                                                                                                 | State                                                                                                                                               |                                                                                                                                                                                             | National                                                                                                                                         |
| Population                                                                                                                                                                                                                                                                                    |                                                                                                                                                                                             | 1.16%                                                                                                                                                               |                                                                                                                                                                                                 | 0.96%                                                                                                                                               |                                                                                                                                                                                             | 0.71%                                                                                                                                            |
| Households                                                                                                                                                                                                                                                                                    |                                                                                                                                                                                             | 1.11%                                                                                                                                                               |                                                                                                                                                                                                 | 0.97%                                                                                                                                               |                                                                                                                                                                                             | 0.74%                                                                                                                                            |
| Families                                                                                                                                                                                                                                                                                      |                                                                                                                                                                                             | 1.01%                                                                                                                                                               |                                                                                                                                                                                                 | 0.87%                                                                                                                                               |                                                                                                                                                                                             | 0.63%                                                                                                                                            |
| Owner HHs                                                                                                                                                                                                                                                                                     |                                                                                                                                                                                             | 1.47%                                                                                                                                                               |                                                                                                                                                                                                 | 1.30%                                                                                                                                               |                                                                                                                                                                                             | 0.94%                                                                                                                                            |
| Median Household Income                                                                                                                                                                                                                                                                       |                                                                                                                                                                                             | 3.21%                                                                                                                                                               |                                                                                                                                                                                                 | 3.58%                                                                                                                                               |                                                                                                                                                                                             | 3.03%                                                                                                                                            |
| II. Scholdele Transie                                                                                                                                                                                                                                                                         |                                                                                                                                                                                             |                                                                                                                                                                     |                                                                                                                                                                                                 | 13                                                                                                                                                  | 2018                                                                                                                                                                                        |                                                                                                                                                  |
| Households by Income                                                                                                                                                                                                                                                                          |                                                                                                                                                                                             |                                                                                                                                                                     | Number                                                                                                                                                                                          | Percent                                                                                                                                             | Number                                                                                                                                                                                      | Percent                                                                                                                                          |
| <\$15,000                                                                                                                                                                                                                                                                                     |                                                                                                                                                                                             |                                                                                                                                                                     | 2,743                                                                                                                                                                                           | 8.6%                                                                                                                                                | 2,782                                                                                                                                                                                       | 8.2%                                                                                                                                             |
| \$15,000 - \$24,999                                                                                                                                                                                                                                                                           |                                                                                                                                                                                             |                                                                                                                                                                     | 2,476                                                                                                                                                                                           | 7.8%                                                                                                                                                | 2,118                                                                                                                                                                                       | 6.3%                                                                                                                                             |
| \$25,000 - \$34,999                                                                                                                                                                                                                                                                           |                                                                                                                                                                                             |                                                                                                                                                                     | 3,486                                                                                                                                                                                           | 10.9%                                                                                                                                               | 2,510                                                                                                                                                                                       | 7.4%                                                                                                                                             |
| \$35,000 - \$49,999                                                                                                                                                                                                                                                                           |                                                                                                                                                                                             |                                                                                                                                                                     | 5,332                                                                                                                                                                                           | 16.7%                                                                                                                                               | 5,549                                                                                                                                                                                       | 16.4%                                                                                                                                            |
| \$50,000 - \$74,999                                                                                                                                                                                                                                                                           |                                                                                                                                                                                             |                                                                                                                                                                     | 5,612                                                                                                                                                                                           | 17.6%                                                                                                                                               | 5,406                                                                                                                                                                                       | 16.0%                                                                                                                                            |
| \$75,000 - \$99,999                                                                                                                                                                                                                                                                           |                                                                                                                                                                                             |                                                                                                                                                                     | 4,303                                                                                                                                                                                           | 13.5%                                                                                                                                               | 4,722                                                                                                                                                                                       | 14.0%                                                                                                                                            |
| \$100,000 - \$149,999                                                                                                                                                                                                                                                                         |                                                                                                                                                                                             |                                                                                                                                                                     | 5,296                                                                                                                                                                                           | 16.6%                                                                                                                                               | 6,459                                                                                                                                                                                       | 19.1%                                                                                                                                            |
| \$150,000 - \$199,999                                                                                                                                                                                                                                                                         |                                                                                                                                                                                             |                                                                                                                                                                     | 1,561                                                                                                                                                                                           | 4.9%                                                                                                                                                | 2,712                                                                                                                                                                                       | 8.0%                                                                                                                                             |
| \$200,000+                                                                                                                                                                                                                                                                                    |                                                                                                                                                                                             |                                                                                                                                                                     | 1,131                                                                                                                                                                                           | 3.5%                                                                                                                                                | 1,497                                                                                                                                                                                       | 4.4%                                                                                                                                             |
| Mard's a the second Taxas                                                                                                                                                                                                                                                                     |                                                                                                                                                                                             |                                                                                                                                                                     |                                                                                                                                                                                                 |                                                                                                                                                     | +66 226                                                                                                                                                                                     |                                                                                                                                                  |
| Median Household Income                                                                                                                                                                                                                                                                       |                                                                                                                                                                                             |                                                                                                                                                                     | \$56,554                                                                                                                                                                                        |                                                                                                                                                     | \$66,236                                                                                                                                                                                    |                                                                                                                                                  |
| Average Household Income                                                                                                                                                                                                                                                                      |                                                                                                                                                                                             |                                                                                                                                                                     | \$75,709                                                                                                                                                                                        |                                                                                                                                                     | \$88,948                                                                                                                                                                                    |                                                                                                                                                  |
| Per Capita Income                                                                                                                                                                                                                                                                             | <b>6</b>                                                                                                                                                                                    |                                                                                                                                                                     | \$28,695                                                                                                                                                                                        |                                                                                                                                                     | \$33,579                                                                                                                                                                                    |                                                                                                                                                  |
|                                                                                                                                                                                                                                                                                               | Census 20                                                                                                                                                                                   | 010                                                                                                                                                                 | 20                                                                                                                                                                                              | 13                                                                                                                                                  | 20                                                                                                                                                                                          | 18                                                                                                                                               |
| Deputation by Age                                                                                                                                                                                                                                                                             | Number                                                                                                                                                                                      | Dorcont                                                                                                                                                             |                                                                                                                                                                                                 | Dorcont                                                                                                                                             | Number                                                                                                                                                                                      | Dorcont                                                                                                                                          |
| Population by Age                                                                                                                                                                                                                                                                             | Number                                                                                                                                                                                      | Percent                                                                                                                                                             | Number                                                                                                                                                                                          | Percent                                                                                                                                             | Number                                                                                                                                                                                      | Percent                                                                                                                                          |
| 0 - 4                                                                                                                                                                                                                                                                                         | 5,423                                                                                                                                                                                       | 6.6%                                                                                                                                                                | Number<br>5,415                                                                                                                                                                                 | 6.4%                                                                                                                                                | 5,734                                                                                                                                                                                       | 6.4%                                                                                                                                             |
| 0 - 4<br>5 - 9                                                                                                                                                                                                                                                                                | 5,423<br>5,667                                                                                                                                                                              | 6.6%<br>6.9%                                                                                                                                                        | Number<br>5,415<br>5,556                                                                                                                                                                        | 6.4%<br>6.6%                                                                                                                                        | 5,734<br>5,640                                                                                                                                                                              | 6.4%<br>6.3%                                                                                                                                     |
| 0 - 4<br>5 - 9<br>10 - 14                                                                                                                                                                                                                                                                     | 5,423<br>5,667<br>5,522                                                                                                                                                                     | 6.6%<br>6.9%<br>6.7%                                                                                                                                                | Number<br>5,415<br>5,556<br>5,682                                                                                                                                                               | 6.4%<br>6.6%<br>6.7%                                                                                                                                | 5,734<br>5,640<br>5,835                                                                                                                                                                     | 6.4%<br>6.3%<br>6.5%                                                                                                                             |
| 0 - 4<br>5 - 9<br>10 - 14<br>15 - 19                                                                                                                                                                                                                                                          | 5,423<br>5,667<br>5,522<br>5,958                                                                                                                                                            | 6.6%<br>6.9%<br>6.7%<br>7.3%                                                                                                                                        | Number<br>5,415<br>5,556<br>5,682<br>5,821                                                                                                                                                      | 6.4%<br>6.6%<br>6.7%<br>6.9%                                                                                                                        | 5,734<br>5,640<br>5,835<br>6,020                                                                                                                                                            | 6.4%<br>6.3%<br>6.5%<br>6.7%                                                                                                                     |
| 0 - 4<br>5 - 9<br>10 - 14<br>15 - 19<br>20 - 24                                                                                                                                                                                                                                               | 5,423<br>5,667<br>5,522<br>5,958<br>5,463                                                                                                                                                   | 6.6%<br>6.9%<br>6.7%<br>7.3%<br>6.7%                                                                                                                                | Number<br>5,415<br>5,556<br>5,682<br>5,821<br>5,853                                                                                                                                             | 6.4%<br>6.6%<br>6.7%<br>6.9%<br>6.9%                                                                                                                | 5,734<br>5,640<br>5,835<br>6,020<br>5,605                                                                                                                                                   | 6.4%<br>6.3%<br>6.5%<br>6.7%<br>6.3%                                                                                                             |
| 0 - 4<br>5 - 9<br>10 - 14<br>15 - 19<br>20 - 24<br>25 - 34                                                                                                                                                                                                                                    | 5,423<br>5,667<br>5,522<br>5,958<br>5,463<br>10,652                                                                                                                                         | 6.6%<br>6.9%<br>6.7%<br>7.3%<br>6.7%<br>13.0%                                                                                                                       | Number<br>5,415<br>5,556<br>5,682<br>5,821<br>5,853<br>11,337                                                                                                                                   | 6.4%<br>6.6%<br>6.7%<br>6.9%<br>6.9%<br>13.4%                                                                                                       | 5,734<br>5,640<br>5,835<br>6,020<br>5,605<br>12,504                                                                                                                                         | 6.4%<br>6.3%<br>6.5%<br>6.7%<br>6.3%<br>14.0%                                                                                                    |
| 0 - 4<br>5 - 9<br>10 - 14<br>15 - 19<br>20 - 24<br>25 - 34<br>35 - 44                                                                                                                                                                                                                         | 5,423<br>5,667<br>5,522<br>5,958<br>5,463<br>10,652<br>11,198                                                                                                                               | 6.6%<br>6.9%<br>6.7%<br>6.7%<br>13.0%<br>13.7%                                                                                                                      | Number<br>5,415<br>5,556<br>5,682<br>5,821<br>5,853<br>11,337<br>10,839                                                                                                                         | 6.4%<br>6.6%<br>6.7%<br>6.9%<br>13.4%<br>12.8%                                                                                                      | 5,734<br>5,640<br>5,835<br>6,020<br>5,605<br>12,504<br>11,176                                                                                                                               | 6.4%<br>6.3%<br>6.5%<br>6.7%<br>6.3%<br>14.0%<br>12.5%                                                                                           |
| 0 - 4<br>5 - 9<br>10 - 14<br>15 - 19<br>20 - 24<br>25 - 34<br>35 - 44<br>45 - 54                                                                                                                                                                                                              | 5,423<br>5,667<br>5,522<br>5,958<br>5,463<br>10,652<br>11,198<br>12,141                                                                                                                     | 6.6%<br>6.9%<br>6.7%<br>6.7%<br>13.0%<br>13.7%<br>14.8%                                                                                                             | Number<br>5,415<br>5,556<br>5,682<br>5,821<br>5,853<br>11,337<br>10,839<br>12,189                                                                                                               | 6.4%<br>6.6%<br>6.7%<br>6.9%<br>13.4%<br>12.8%<br>14.4%                                                                                             | 5,734<br>5,640<br>5,835<br>6,020<br>5,605<br>12,504<br>11,176<br>11,673                                                                                                                     | $\begin{array}{c} 6.4\% \\ 6.3\% \\ 6.5\% \\ 6.7\% \\ 6.3\% \\ 14.0\% \\ 12.5\% \\ 13.0\% \end{array}$                                           |
| $\begin{array}{c} 0 - 4 \\ 5 - 9 \\ 10 - 14 \\ 15 - 19 \\ 20 - 24 \\ 25 - 34 \\ 35 - 44 \\ 45 - 54 \\ 55 - 64 \end{array}$                                                                                                                                                                    | 5,423<br>5,667<br>5,522<br>5,958<br>5,463<br>10,652<br>11,198<br>12,141<br>9,055                                                                                                            | 6.6%<br>6.9%<br>7.3%<br>6.7%<br>13.0%<br>13.7%<br>14.8%<br>11.1%                                                                                                    | Number<br>5,415<br>5,556<br>5,682<br>5,821<br>5,853<br>11,337<br>10,839<br>12,189<br>10,043                                                                                                     | 6.4%<br>6.6%<br>6.7%<br>6.9%<br>13.4%<br>12.8%<br>14.4%<br>11.9%                                                                                    | 5,734<br>5,640<br>5,835<br>6,020<br>5,605<br>12,504<br>11,176<br>11,673<br>11,443                                                                                                           | $\begin{array}{c} 6.4\% \\ 6.3\% \\ 6.5\% \\ 6.7\% \\ 6.3\% \\ 14.0\% \\ 12.5\% \\ 13.0\% \\ 12.8\% \end{array}$                                 |
| $\begin{array}{c} 0 - 4 \\ 5 - 9 \\ 10 - 14 \\ 15 - 19 \\ 20 - 24 \\ 25 - 34 \\ 35 - 44 \\ 45 - 54 \\ 55 - 64 \\ 65 - 74 \end{array}$                                                                                                                                                         | 5,423<br>5,667<br>5,522<br>5,958<br>5,463<br>10,652<br>11,198<br>12,141<br>9,055<br>5,728                                                                                                   | 6.6%<br>6.9%<br>7.3%<br>6.7%<br>13.0%<br>13.7%<br>14.8%<br>11.1%<br>7.0%                                                                                            | Number<br>5,415<br>5,556<br>5,682<br>5,821<br>5,853<br>11,337<br>10,839<br>12,189<br>10,043<br>6,486                                                                                            | 6.4%<br>6.6%<br>6.9%<br>6.9%<br>13.4%<br>12.8%<br>14.4%<br>11.9%<br>7.7%                                                                            | 5,734<br>5,640<br>5,835<br>6,020<br>5,605<br>12,504<br>11,176<br>11,673<br>11,443<br>7,943                                                                                                  | 6.4%<br>6.3%<br>6.7%<br>6.3%<br>14.0%<br>12.5%<br>13.0%<br>12.8%<br>8.9%                                                                         |
| $\begin{array}{c} 0 - 4 \\ 5 - 9 \\ 10 - 14 \\ 15 - 19 \\ 20 - 24 \\ 25 - 34 \\ 35 - 44 \\ 45 - 54 \\ 55 - 64 \\ 65 - 74 \\ 75 - 84 \end{array}$                                                                                                                                              | 5,423<br>5,667<br>5,522<br>5,958<br>5,463<br>10,652<br>11,198<br>12,141<br>9,055<br>5,728<br>3,611                                                                                          | 6.6%<br>6.9%<br>7.3%<br>6.7%<br>13.0%<br>13.7%<br>14.8%<br>11.1%<br>7.0%<br>4.4%                                                                                    | Number<br>5,415<br>5,556<br>5,682<br>5,821<br>5,853<br>11,337<br>10,839<br>12,189<br>10,043<br>6,486<br>3,772                                                                                   | 6.4%<br>6.6%<br>6.9%<br>6.9%<br>13.4%<br>12.8%<br>14.4%<br>11.9%<br>7.7%<br>4.5%                                                                    | 5,734<br>5,640<br>5,835<br>6,020<br>5,605<br>12,504<br>11,176<br>11,673<br>11,443<br>7,943<br>4,237                                                                                         | 6.4%<br>6.3%<br>6.7%<br>6.3%<br>14.0%<br>12.5%<br>13.0%<br>12.8%<br>8.9%<br>4.7%                                                                 |
| $\begin{array}{c} 0 - 4 \\ 5 - 9 \\ 10 - 14 \\ 15 - 19 \\ 20 - 24 \\ 25 - 34 \\ 35 - 44 \\ 45 - 54 \\ 55 - 64 \\ 65 - 74 \end{array}$                                                                                                                                                         | 5,423<br>5,667<br>5,522<br>5,958<br>5,463<br>10,652<br>11,198<br>12,141<br>9,055<br>5,728<br>3,611<br>1,419                                                                                 | 6.6%<br>6.9%<br>7.3%<br>6.7%<br>13.0%<br>13.7%<br>14.8%<br>11.1%<br>7.0%<br>4.4%<br>1.7%                                                                            | Number<br>5,415<br>5,556<br>5,682<br>5,821<br>5,853<br>11,337<br>10,839<br>12,189<br>10,043<br>6,486<br>3,772<br>1,598                                                                          | 6.4%<br>6.6%<br>6.9%<br>6.9%<br>13.4%<br>12.8%<br>14.4%<br>11.9%<br>7.7%<br>4.5%<br>1.9%                                                            | 5,734<br>5,640<br>5,835<br>6,020<br>5,605<br>12,504<br>11,176<br>11,673<br>11,443<br>7,943<br>4,237<br>1,812                                                                                | 6.4%<br>6.3%<br>6.7%<br>6.3%<br>14.0%<br>12.5%<br>13.0%<br>12.8%<br>8.9%<br>4.7%<br>2.0%                                                         |
| 0 - 4<br>5 - 9<br>10 - 14<br>15 - 19<br>20 - 24<br>25 - 34<br>35 - 44<br>45 - 54<br>55 - 64<br>65 - 74<br>75 - 84<br>85+                                                                                                                                                                      | 5,423<br>5,667<br>5,522<br>5,958<br>5,463<br>10,652<br>11,198<br>12,141<br>9,055<br>5,728<br>3,611<br>1,419<br><b>Census 20</b>                                                             | 6.6%<br>6.9%<br>7.3%<br>6.7%<br>13.0%<br>13.7%<br>14.8%<br>11.1%<br>7.0%<br>4.4%<br>1.7%                                                                            | Number<br>5,415<br>5,556<br>5,682<br>5,821<br>5,853<br>11,337<br>10,839<br>12,189<br>10,043<br>6,486<br>3,772<br>1,598<br><b>20</b>                                                             | 6.4%<br>6.6%<br>6.9%<br>6.9%<br>13.4%<br>12.8%<br>14.4%<br>11.9%<br>7.7%<br>4.5%<br>1.9%                                                            | 5,734<br>5,640<br>5,835<br>6,020<br>5,605<br>12,504<br>11,176<br>11,673<br>11,443<br>7,943<br>4,237<br>1,812                                                                                | 6.4%<br>6.3%<br>6.5%<br>6.3%<br>14.0%<br>12.5%<br>13.0%<br>12.8%<br>8.9%<br>4.7%<br>2.0%                                                         |
| 0 - 4<br>5 - 9<br>10 - 14<br>15 - 19<br>20 - 24<br>25 - 34<br>35 - 44<br>45 - 54<br>55 - 64<br>65 - 74<br>75 - 84<br>85+<br><b>Race and Ethnicity</b>                                                                                                                                         | 5,423<br>5,667<br>5,522<br>5,958<br>5,463<br>10,652<br>11,198<br>12,141<br>9,055<br>5,728<br>3,611<br>1,419<br><b>Census 20</b><br>Number                                                   | 6.6%<br>6.9%<br>7.3%<br>6.7%<br>13.0%<br>13.7%<br>14.8%<br>11.1%<br>7.0%<br>4.4%<br>1.7%<br>910<br>Percent                                                          | Number<br>5,415<br>5,556<br>5,682<br>5,821<br>5,853<br>11,337<br>10,839<br>12,189<br>10,043<br>6,486<br>3,772<br>1,598<br>20<br>Number                                                          | 6.4%<br>6.6%<br>6.9%<br>6.9%<br>13.4%<br>12.8%<br>14.4%<br>11.9%<br>7.7%<br>4.5%<br>1.9%<br><b>113</b><br>Percent                                   | 5,734<br>5,640<br>5,835<br>6,020<br>5,605<br>12,504<br>11,176<br>11,673<br>11,443<br>7,943<br>4,237<br>1,812<br>20<br>Number                                                                | 6.4%<br>6.3%<br>6.5%<br>6.7%<br>6.3%<br>14.0%<br>12.5%<br>13.0%<br>12.8%<br>8.9%<br>4.7%<br>2.0%<br>918<br>Percent                               |
| 0 - 4<br>5 - 9<br>10 - 14<br>15 - 19<br>20 - 24<br>25 - 34<br>35 - 44<br>45 - 54<br>55 - 64<br>65 - 74<br>75 - 84<br>85+<br><b>Race and Ethnicity</b><br>White Alone                                                                                                                          | 5,423<br>5,667<br>5,522<br>5,958<br>5,463<br>10,652<br>11,198<br>12,141<br>9,055<br>5,728<br>3,611<br>1,419<br><b>Census 20</b><br>Number<br>68,093                                         | 6.6%<br>6.9%<br>6.7%<br>7.3%<br>6.7%<br>13.0%<br>13.7%<br>14.8%<br>11.1%<br>7.0%<br>4.4%<br>1.7%<br>910<br>Percent<br>83.2%                                         | Number<br>5,415<br>5,556<br>5,682<br>5,821<br>5,853<br>11,337<br>10,839<br>12,189<br>10,043<br>6,486<br>3,772<br>1,598<br>20<br>Number<br>68,502                                                | 6.4%<br>6.6%<br>6.9%<br>6.9%<br>13.4%<br>12.8%<br>14.4%<br>11.9%<br>7.7%<br>4.5%<br>1.9%<br>1.9%                                                    | 5,734<br>5,640<br>5,835<br>6,020<br>5,605<br>12,504<br>11,176<br>11,673<br>11,443<br>7,943<br>4,237<br>1,812<br><b>20</b><br>Number<br>68,800                                               | 6.4%<br>6.3%<br>6.5%<br>6.3%<br>14.0%<br>12.5%<br>13.0%<br>12.8%<br>8.9%<br>4.7%<br>2.0%<br><b>18</b><br>Percent<br>76.8%                        |
| 0 - 4<br>5 - 9<br>10 - 14<br>15 - 19<br>20 - 24<br>25 - 34<br>35 - 44<br>45 - 54<br>55 - 64<br>65 - 74<br>75 - 84<br>85+<br><b>Race and Ethnicity</b><br>White Alone<br>Black Alone                                                                                                           | 5,423<br>5,667<br>5,522<br>5,958<br>5,463<br>10,652<br>11,198<br>12,141<br>9,055<br>5,728<br>3,611<br>1,419<br><b>Census 20</b><br>Number<br>68,093<br>5,638                                | 6.6%<br>6.9%<br>6.7%<br>7.3%<br>6.7%<br>13.0%<br>13.7%<br>14.8%<br>11.1%<br>7.0%<br>4.4%<br>1.7%<br>Percent<br>83.2%<br>6.9%                                        | Number<br>5,415<br>5,556<br>5,682<br>5,821<br>5,853<br>11,337<br>10,839<br>12,189<br>10,043<br>6,486<br>3,772<br>1,598<br><b>20</b><br>Number<br>68,502<br>6,400                                | 6.4%<br>6.6%<br>6.9%<br>6.9%<br>13.4%<br>12.8%<br>14.4%<br>11.9%<br>7.7%<br>4.5%<br>1.9%<br>1.9%                                                    | 5,734<br>5,640<br>5,835<br>6,020<br>5,605<br>12,504<br>11,176<br>11,673<br>11,443<br>7,943<br>4,237<br>1,812<br><b>20</b><br>Number<br>68,800<br>7,882                                      | 6.4%<br>6.3%<br>6.7%<br>6.3%<br>14.0%<br>12.5%<br>13.0%<br>12.8%<br>4.7%<br>2.0%<br><b>18</b><br>Percent<br>76.8%<br>8.8%                        |
| 0 - 4<br>5 - 9<br>10 - 14<br>15 - 19<br>20 - 24<br>25 - 34<br>35 - 44<br>45 - 54<br>55 - 64<br>65 - 74<br>75 - 84<br>85+<br><b>Race and Ethnicity</b><br>White Alone<br>Black Alone<br>American Indian Alone                                                                                  | 5,423<br>5,667<br>5,522<br>5,958<br>5,463<br>10,652<br>11,198<br>12,141<br>9,055<br>5,728<br>3,611<br>1,419<br><b>Census 20</b><br>Number<br>68,093<br>5,638<br>263                         | 6.6%<br>6.9%<br>6.7%<br>7.3%<br>6.7%<br>13.0%<br>13.7%<br>14.8%<br>11.1%<br>7.0%<br>4.4%<br>1.7%<br>Percent<br>83.2%<br>6.9%<br>0.3%                                | Number<br>5,415<br>5,556<br>5,682<br>5,821<br>5,853<br>11,337<br>10,839<br>12,189<br>10,043<br>6,486<br>3,772<br>1,598<br><b>20</b><br>Number<br>68,502<br>6,400<br>309                         | 6.4%<br>6.6%<br>6.9%<br>6.9%<br>13.4%<br>12.8%<br>14.4%<br>11.9%<br>7.7%<br>4.5%<br>1.9%<br>1.9%<br><b>13</b><br>Percent<br>81.0%<br>7.6%<br>0.4%   | 5,734<br>5,640<br>5,835<br>6,020<br>5,605<br>12,504<br>11,176<br>11,673<br>11,443<br>7,943<br>4,237<br>1,812<br><b>20</b><br>Number<br>68,800<br>7,882<br>411                               | 6.4%<br>6.3%<br>6.5%<br>6.3%<br>14.0%<br>12.5%<br>13.0%<br>12.8%<br>8.9%<br>4.7%<br>2.0%<br>918<br>Percent<br>76.8%<br>8.8%<br>0.5%              |
| 0 - 4<br>5 - 9<br>10 - 14<br>15 - 19<br>20 - 24<br>25 - 34<br>35 - 44<br>45 - 54<br>55 - 64<br>65 - 74<br>75 - 84<br>85+<br><b>Race and Ethnicity</b><br>White Alone<br>Black Alone<br>American Indian Alone<br>Asian Alone                                                                   | 5,423<br>5,667<br>5,522<br>5,958<br>5,463<br>10,652<br>11,198<br>12,141<br>9,055<br>5,728<br>3,611<br>1,419<br><b>Census 20</b><br>Number<br>68,093<br>5,638<br>263<br>1,464                | 6.6%<br>6.9%<br>6.7%<br>7.3%<br>6.7%<br>13.0%<br>13.7%<br>14.8%<br>11.1%<br>7.0%<br>4.4%<br>1.7%<br>910<br>Percent<br>83.2%<br>6.9%<br>0.3%<br>1.8%                 | Number<br>5,415<br>5,556<br>5,682<br>5,821<br>5,853<br>11,337<br>10,839<br>12,189<br>10,043<br>6,486<br>3,772<br>1,598<br><b>20</b><br>Number<br>68,502<br>6,400<br>309<br>1,633                | 6.4%<br>6.6%<br>6.9%<br>6.9%<br>13.4%<br>12.8%<br>14.4%<br>11.9%<br>7.7%<br>4.5%<br>1.9%<br>Percent<br>81.0%<br>7.6%<br>0.4%<br>1.9%                | 5,734<br>5,640<br>5,835<br>6,020<br>5,605<br>12,504<br>11,176<br>11,673<br>11,443<br>7,943<br>4,237<br>1,812<br><b>20</b><br>Number<br>68,800<br>7,882<br>411<br>1,981                      | 6.4%<br>6.3%<br>6.7%<br>6.3%<br>14.0%<br>12.5%<br>13.0%<br>12.8%<br>8.9%<br>4.7%<br>2.0%<br>918<br>Percent<br>76.8%<br>8.8%<br>0.5%<br>2.2%      |
| 0 - 4<br>5 - 9<br>10 - 14<br>15 - 19<br>20 - 24<br>25 - 34<br>35 - 44<br>45 - 54<br>55 - 64<br>65 - 74<br>75 - 84<br>85+<br><b>Race and Ethnicity</b><br>White Alone<br>Black Alone<br>American Indian Alone<br>Asian Alone<br>Pacific Islander Alone                                         | 5,423<br>5,667<br>5,522<br>5,958<br>5,463<br>10,652<br>11,198<br>12,141<br>9,055<br>5,728<br>3,611<br>1,419<br><b>Census 20</b><br>Number<br>68,093<br>5,638<br>263<br>1,464<br>31          | 6.6%<br>6.9%<br>6.7%<br>7.3%<br>6.7%<br>13.0%<br>13.7%<br>14.8%<br>11.1%<br>7.0%<br>4.4%<br>1.7%<br>910<br>Percent<br>83.2%<br>6.9%<br>0.3%<br>1.8%<br>0.0%         | Number<br>5,415<br>5,556<br>5,682<br>5,821<br>5,853<br>11,337<br>10,839<br>12,189<br>10,043<br>6,486<br>3,772<br>1,598<br><b>20</b><br>Number<br>68,502<br>6,400<br>309<br>1,633<br>36          | 6.4%<br>6.6%<br>6.9%<br>6.9%<br>13.4%<br>12.8%<br>14.4%<br>11.9%<br>7.7%<br>4.5%<br>1.9%<br>913<br>Percent<br>81.0%<br>7.6%<br>0.4%<br>1.9%<br>0.0% | 5,734<br>5,640<br>5,835<br>6,020<br>5,605<br>12,504<br>11,176<br>11,673<br>11,443<br>7,943<br>4,237<br>1,812<br><b>20</b><br>Number<br>68,800<br>7,882<br>411<br>1,981<br>44                | 6.4%<br>6.3%<br>6.7%<br>6.3%<br>14.0%<br>12.5%<br>13.0%<br>12.8%<br>8.9%<br>4.7%<br>2.0%<br>918<br>Percent<br>76.8%<br>8.8%<br>0.5%<br>2.2%      |
| 0 - 4<br>5 - 9<br>10 - 14<br>15 - 19<br>20 - 24<br>25 - 34<br>35 - 44<br>45 - 54<br>55 - 64<br>65 - 74<br>75 - 84<br>85+<br><b>Race and Ethnicity</b><br>White Alone<br>Black Alone<br>Black Alone<br>American Indian Alone<br>Asian Alone<br>Pacific Islander Alone<br>Some Other Race Alone | 5,423<br>5,667<br>5,522<br>5,958<br>5,463<br>10,652<br>11,198<br>12,141<br>9,055<br>5,728<br>3,611<br>1,419<br><b>Census 20</b><br>Number<br>68,093<br>5,638<br>263<br>1,464<br>31<br>4,313 | 6.6%<br>6.9%<br>6.7%<br>7.3%<br>6.7%<br>13.0%<br>13.7%<br>14.8%<br>11.1%<br>7.0%<br>4.4%<br>1.7%<br>910<br>Percent<br>83.2%<br>6.9%<br>0.3%<br>1.8%<br>0.0%<br>5.3% | Number<br>5,415<br>5,556<br>5,682<br>5,821<br>5,853<br>11,337<br>10,839<br>12,189<br>10,043<br>6,486<br>3,772<br>1,598<br><b>20</b><br>Number<br>68,502<br>6,400<br>309<br>1,633<br>36<br>5,441 | 6.4%<br>6.6%<br>6.9%<br>6.9%<br>13.4%<br>12.8%<br>14.4%<br>11.9%<br>7.7%<br>4.5%<br>1.9%<br>1.9%<br>7.6%<br>0.4%<br>1.9%<br>0.0%<br>6.4%            | 5,734<br>5,640<br>5,835<br>6,020<br>5,605<br>12,504<br>11,176<br>11,673<br>11,443<br>7,943<br>4,237<br>1,812<br><b>20</b><br>Number<br>68,800<br>7,882<br>411<br>1,981<br>44<br>44<br>7,745 | 6.4%<br>6.3%<br>6.7%<br>6.3%<br>14.0%<br>12.5%<br>13.0%<br>12.8%<br>8.9%<br>4.7%<br>2.0%<br>8.8%<br>0.5%<br>8.8%<br>0.5%<br>2.2%<br>0.0%<br>8.6% |
| 0 - 4<br>5 - 9<br>10 - 14<br>15 - 19<br>20 - 24<br>25 - 34<br>35 - 44<br>45 - 54<br>55 - 64<br>65 - 74<br>75 - 84<br>85+<br><b>Race and Ethnicity</b><br>White Alone<br>Black Alone<br>American Indian Alone<br>Asian Alone<br>Pacific Islander Alone                                         | 5,423<br>5,667<br>5,522<br>5,958<br>5,463<br>10,652<br>11,198<br>12,141<br>9,055<br>5,728<br>3,611<br>1,419<br><b>Census 20</b><br>Number<br>68,093<br>5,638<br>263<br>1,464<br>31          | 6.6%<br>6.9%<br>6.7%<br>7.3%<br>6.7%<br>13.0%<br>13.7%<br>14.8%<br>11.1%<br>7.0%<br>4.4%<br>1.7%<br>910<br>Percent<br>83.2%<br>6.9%<br>0.3%<br>1.8%<br>0.0%         | Number<br>5,415<br>5,556<br>5,682<br>5,821<br>5,853<br>11,337<br>10,839<br>12,189<br>10,043<br>6,486<br>3,772<br>1,598<br><b>20</b><br>Number<br>68,502<br>6,400<br>309<br>1,633<br>36          | 6.4%<br>6.6%<br>6.9%<br>6.9%<br>13.4%<br>12.8%<br>14.4%<br>11.9%<br>7.7%<br>4.5%<br>1.9%<br>913<br>Percent<br>81.0%<br>7.6%<br>0.4%<br>1.9%<br>0.0% | 5,734<br>5,640<br>5,835<br>6,020<br>5,605<br>12,504<br>11,176<br>11,673<br>11,443<br>7,943<br>4,237<br>1,812<br><b>20</b><br>Number<br>68,800<br>7,882<br>411<br>1,981<br>44                | 6.4%<br>6.3%<br>6.7%<br>6.3%<br>14.0%<br>12.5%<br>13.0%<br>12.8%<br>8.9%<br>4.7%<br>2.0%<br>918<br>Percent<br>76.8%<br>8.8%<br>0.5%<br>2.2%      |
| 0 - 4<br>5 - 9<br>10 - 14<br>15 - 19<br>20 - 24<br>25 - 34<br>35 - 44<br>45 - 54<br>55 - 64<br>65 - 74<br>75 - 84<br>85+<br><b>Race and Ethnicity</b><br>White Alone<br>Black Alone<br>Black Alone<br>American Indian Alone<br>Asian Alone<br>Pacific Islander Alone<br>Some Other Race Alone | 5,423<br>5,667<br>5,522<br>5,958<br>5,463<br>10,652<br>11,198<br>12,141<br>9,055<br>5,728<br>3,611<br>1,419<br><b>Census 20</b><br>Number<br>68,093<br>5,638<br>263<br>1,464<br>31<br>4,313 | 6.6%<br>6.9%<br>6.7%<br>7.3%<br>6.7%<br>13.0%<br>13.7%<br>14.8%<br>11.1%<br>7.0%<br>4.4%<br>1.7%<br>910<br>Percent<br>83.2%<br>6.9%<br>0.3%<br>1.8%<br>0.0%<br>5.3% | Number<br>5,415<br>5,556<br>5,682<br>5,821<br>5,853<br>11,337<br>10,839<br>12,189<br>10,043<br>6,486<br>3,772<br>1,598<br><b>20</b><br>Number<br>68,502<br>6,400<br>309<br>1,633<br>36<br>5,441 | 6.4%<br>6.6%<br>6.9%<br>6.9%<br>13.4%<br>12.8%<br>14.4%<br>11.9%<br>7.7%<br>4.5%<br>1.9%<br>1.9%<br>7.6%<br>0.4%<br>1.9%<br>0.0%<br>6.4%            | 5,734<br>5,640<br>5,835<br>6,020<br>5,605<br>12,504<br>11,176<br>11,673<br>11,443<br>7,943<br>4,237<br>1,812<br><b>20</b><br>Number<br>68,800<br>7,882<br>411<br>1,981<br>44<br>44<br>7,745 | 6.4%<br>6.3%<br>6.7%<br>6.3%<br>14.0%<br>12.5%<br>13.0%<br>12.8%<br>8.9%<br>4.7%<br>2.0%<br>8.8%<br>0.5%<br>8.8%<br>0.5%<br>2.2%<br>0.0%<br>8.6% |

### Trends 2013-2018

Population by Age

2013 Household Income

2013 Population by Race

2013 Percent Hispanic Origin: 12.6%