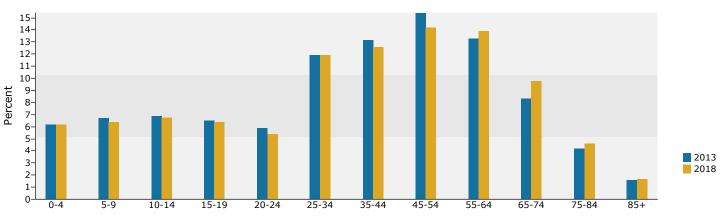

Roberts Street Plaza 1811 Roberts St, Winchester, Virginia, 22601, Drive Time: 15 minutes Prepared by Conrad Koneczny

Latitude: 39.168771925 Longitude: -78.17735257

| <b>6</b>                                                                                                                                                                                                                                                                                      | •                                                                                                                                                                                           |                                                                                                                                                                     |                                                                                                                                                                                                 | 2012                                                                                                                                                |                                                                                                                                                                                             | 2010                                                                                                                                             |
|-----------------------------------------------------------------------------------------------------------------------------------------------------------------------------------------------------------------------------------------------------------------------------------------------|---------------------------------------------------------------------------------------------------------------------------------------------------------------------------------------------|---------------------------------------------------------------------------------------------------------------------------------------------------------------------|-------------------------------------------------------------------------------------------------------------------------------------------------------------------------------------------------|-----------------------------------------------------------------------------------------------------------------------------------------------------|---------------------------------------------------------------------------------------------------------------------------------------------------------------------------------------------|--------------------------------------------------------------------------------------------------------------------------------------------------|
| Summary                                                                                                                                                                                                                                                                                       | Cer                                                                                                                                                                                         | nsus 2010                                                                                                                                                           |                                                                                                                                                                                                 | 2013                                                                                                                                                |                                                                                                                                                                                             | 2018                                                                                                                                             |
| Population                                                                                                                                                                                                                                                                                    |                                                                                                                                                                                             | 81,837                                                                                                                                                              |                                                                                                                                                                                                 | 84,592                                                                                                                                              |                                                                                                                                                                                             | 89,621                                                                                                                                           |
| Households                                                                                                                                                                                                                                                                                    |                                                                                                                                                                                             | 30,990                                                                                                                                                              |                                                                                                                                                                                                 | 31,939                                                                                                                                              |                                                                                                                                                                                             | 33,755                                                                                                                                           |
| Families                                                                                                                                                                                                                                                                                      |                                                                                                                                                                                             | 20,803                                                                                                                                                              |                                                                                                                                                                                                 | 21,399                                                                                                                                              |                                                                                                                                                                                             | 22,504                                                                                                                                           |
| Average Household Size                                                                                                                                                                                                                                                                        |                                                                                                                                                                                             | 2.58                                                                                                                                                                |                                                                                                                                                                                                 | 2.59                                                                                                                                                |                                                                                                                                                                                             | 2.60                                                                                                                                             |
| Owner Occupied Housing Units                                                                                                                                                                                                                                                                  |                                                                                                                                                                                             | 20,338                                                                                                                                                              |                                                                                                                                                                                                 | 20,546                                                                                                                                              |                                                                                                                                                                                             | 22,103                                                                                                                                           |
| Renter Occupied Housing Units                                                                                                                                                                                                                                                                 |                                                                                                                                                                                             | 10,651                                                                                                                                                              |                                                                                                                                                                                                 | 11,393                                                                                                                                              |                                                                                                                                                                                             | 11,652                                                                                                                                           |
| Median Age                                                                                                                                                                                                                                                                                    |                                                                                                                                                                                             | 37.1                                                                                                                                                                |                                                                                                                                                                                                 | 37.6                                                                                                                                                |                                                                                                                                                                                             | 37.9                                                                                                                                             |
| Trends: 2013 - 2018 Annual Rate                                                                                                                                                                                                                                                               |                                                                                                                                                                                             | Area                                                                                                                                                                |                                                                                                                                                                                                 | State                                                                                                                                               |                                                                                                                                                                                             | National                                                                                                                                         |
| Population                                                                                                                                                                                                                                                                                    |                                                                                                                                                                                             | 1.16%                                                                                                                                                               |                                                                                                                                                                                                 | 0.96%                                                                                                                                               |                                                                                                                                                                                             | 0.71%                                                                                                                                            |
| Households                                                                                                                                                                                                                                                                                    |                                                                                                                                                                                             | 1.11%                                                                                                                                                               |                                                                                                                                                                                                 | 0.97%                                                                                                                                               |                                                                                                                                                                                             | 0.74%                                                                                                                                            |
| Families                                                                                                                                                                                                                                                                                      |                                                                                                                                                                                             | 1.01%                                                                                                                                                               |                                                                                                                                                                                                 | 0.87%                                                                                                                                               |                                                                                                                                                                                             | 0.63%                                                                                                                                            |
| Owner HHs                                                                                                                                                                                                                                                                                     |                                                                                                                                                                                             | 1.47%                                                                                                                                                               |                                                                                                                                                                                                 | 1.30%                                                                                                                                               |                                                                                                                                                                                             | 0.94%                                                                                                                                            |
| Median Household Income                                                                                                                                                                                                                                                                       |                                                                                                                                                                                             | 3.21%                                                                                                                                                               |                                                                                                                                                                                                 | 3.58%                                                                                                                                               |                                                                                                                                                                                             | 3.03%                                                                                                                                            |
| II. Scholdele Transie                                                                                                                                                                                                                                                                         |                                                                                                                                                                                             |                                                                                                                                                                     |                                                                                                                                                                                                 | 13                                                                                                                                                  | 2018                                                                                                                                                                                        |                                                                                                                                                  |
| Households by Income                                                                                                                                                                                                                                                                          |                                                                                                                                                                                             |                                                                                                                                                                     | Number                                                                                                                                                                                          | Percent                                                                                                                                             | Number                                                                                                                                                                                      | Percent                                                                                                                                          |
| <\$15,000                                                                                                                                                                                                                                                                                     |                                                                                                                                                                                             |                                                                                                                                                                     | 2,743                                                                                                                                                                                           | 8.6%                                                                                                                                                | 2,782                                                                                                                                                                                       | 8.2%                                                                                                                                             |
| \$15,000 - \$24,999                                                                                                                                                                                                                                                                           |                                                                                                                                                                                             |                                                                                                                                                                     | 2,476                                                                                                                                                                                           | 7.8%                                                                                                                                                | 2,118                                                                                                                                                                                       | 6.3%                                                                                                                                             |
| \$25,000 - \$34,999                                                                                                                                                                                                                                                                           |                                                                                                                                                                                             |                                                                                                                                                                     | 3,486                                                                                                                                                                                           | 10.9%                                                                                                                                               | 2,510                                                                                                                                                                                       | 7.4%                                                                                                                                             |
| \$35,000 - \$49,999                                                                                                                                                                                                                                                                           |                                                                                                                                                                                             |                                                                                                                                                                     | 5,332                                                                                                                                                                                           | 16.7%                                                                                                                                               | 5,549                                                                                                                                                                                       | 16.4%                                                                                                                                            |
| \$50,000 - \$74,999                                                                                                                                                                                                                                                                           |                                                                                                                                                                                             |                                                                                                                                                                     | 5,612                                                                                                                                                                                           | 17.6%                                                                                                                                               | 5,406                                                                                                                                                                                       | 16.0%                                                                                                                                            |
| \$75,000 - \$99,999                                                                                                                                                                                                                                                                           |                                                                                                                                                                                             |                                                                                                                                                                     | 4,303                                                                                                                                                                                           | 13.5%                                                                                                                                               | 4,722                                                                                                                                                                                       | 14.0%                                                                                                                                            |
| \$100,000 - \$149,999                                                                                                                                                                                                                                                                         |                                                                                                                                                                                             |                                                                                                                                                                     | 5,296                                                                                                                                                                                           | 16.6%                                                                                                                                               | 6,459                                                                                                                                                                                       | 19.1%                                                                                                                                            |
| \$150,000 - \$199,999                                                                                                                                                                                                                                                                         |                                                                                                                                                                                             |                                                                                                                                                                     | 1,561                                                                                                                                                                                           | 4.9%                                                                                                                                                | 2,712                                                                                                                                                                                       | 8.0%                                                                                                                                             |
| \$200,000+                                                                                                                                                                                                                                                                                    |                                                                                                                                                                                             |                                                                                                                                                                     | 1,131                                                                                                                                                                                           | 3.5%                                                                                                                                                | 1,497                                                                                                                                                                                       | 4.4%                                                                                                                                             |
| Mard's a the second Taxas                                                                                                                                                                                                                                                                     |                                                                                                                                                                                             |                                                                                                                                                                     |                                                                                                                                                                                                 |                                                                                                                                                     | +66 226                                                                                                                                                                                     |                                                                                                                                                  |
| Median Household Income                                                                                                                                                                                                                                                                       |                                                                                                                                                                                             |                                                                                                                                                                     | \$56,554                                                                                                                                                                                        |                                                                                                                                                     | \$66,236                                                                                                                                                                                    |                                                                                                                                                  |
| Average Household Income                                                                                                                                                                                                                                                                      |                                                                                                                                                                                             |                                                                                                                                                                     | \$75,709                                                                                                                                                                                        |                                                                                                                                                     | \$88,948                                                                                                                                                                                    |                                                                                                                                                  |
| Per Capita Income                                                                                                                                                                                                                                                                             | <b>6</b>                                                                                                                                                                                    |                                                                                                                                                                     | \$28,695                                                                                                                                                                                        |                                                                                                                                                     | \$33,579                                                                                                                                                                                    |                                                                                                                                                  |
|                                                                                                                                                                                                                                                                                               | Census 20                                                                                                                                                                                   | 010                                                                                                                                                                 | 20                                                                                                                                                                                              | 13                                                                                                                                                  | 20                                                                                                                                                                                          | 18                                                                                                                                               |
| Deputation by Age                                                                                                                                                                                                                                                                             | Number                                                                                                                                                                                      | Dorcont                                                                                                                                                             |                                                                                                                                                                                                 | Dorcont                                                                                                                                             | Number                                                                                                                                                                                      | Dorcont                                                                                                                                          |
| Population by Age                                                                                                                                                                                                                                                                             | Number                                                                                                                                                                                      | Percent                                                                                                                                                             | Number                                                                                                                                                                                          | Percent                                                                                                                                             | Number                                                                                                                                                                                      | Percent                                                                                                                                          |
| 0 - 4                                                                                                                                                                                                                                                                                         | 5,423                                                                                                                                                                                       | 6.6%                                                                                                                                                                | Number<br>5,415                                                                                                                                                                                 | 6.4%                                                                                                                                                | 5,734                                                                                                                                                                                       | 6.4%                                                                                                                                             |
| 0 - 4<br>5 - 9                                                                                                                                                                                                                                                                                | 5,423<br>5,667                                                                                                                                                                              | 6.6%<br>6.9%                                                                                                                                                        | Number<br>5,415<br>5,556                                                                                                                                                                        | 6.4%<br>6.6%                                                                                                                                        | 5,734<br>5,640                                                                                                                                                                              | 6.4%<br>6.3%                                                                                                                                     |
| 0 - 4<br>5 - 9<br>10 - 14                                                                                                                                                                                                                                                                     | 5,423<br>5,667<br>5,522                                                                                                                                                                     | 6.6%<br>6.9%<br>6.7%                                                                                                                                                | Number<br>5,415<br>5,556<br>5,682                                                                                                                                                               | 6.4%<br>6.6%<br>6.7%                                                                                                                                | 5,734<br>5,640<br>5,835                                                                                                                                                                     | 6.4%<br>6.3%<br>6.5%                                                                                                                             |
| 0 - 4<br>5 - 9<br>10 - 14<br>15 - 19                                                                                                                                                                                                                                                          | 5,423<br>5,667<br>5,522<br>5,958                                                                                                                                                            | 6.6%<br>6.9%<br>6.7%<br>7.3%                                                                                                                                        | Number<br>5,415<br>5,556<br>5,682<br>5,821                                                                                                                                                      | 6.4%<br>6.6%<br>6.7%<br>6.9%                                                                                                                        | 5,734<br>5,640<br>5,835<br>6,020                                                                                                                                                            | 6.4%<br>6.3%<br>6.5%<br>6.7%                                                                                                                     |
| 0 - 4<br>5 - 9<br>10 - 14<br>15 - 19<br>20 - 24                                                                                                                                                                                                                                               | 5,423<br>5,667<br>5,522<br>5,958<br>5,463                                                                                                                                                   | 6.6%<br>6.9%<br>6.7%<br>7.3%<br>6.7%                                                                                                                                | Number<br>5,415<br>5,556<br>5,682<br>5,821<br>5,853                                                                                                                                             | 6.4%<br>6.6%<br>6.7%<br>6.9%<br>6.9%                                                                                                                | 5,734<br>5,640<br>5,835<br>6,020<br>5,605                                                                                                                                                   | 6.4%<br>6.3%<br>6.5%<br>6.7%<br>6.3%                                                                                                             |
| 0 - 4<br>5 - 9<br>10 - 14<br>15 - 19<br>20 - 24<br>25 - 34                                                                                                                                                                                                                                    | 5,423<br>5,667<br>5,522<br>5,958<br>5,463<br>10,652                                                                                                                                         | 6.6%<br>6.9%<br>6.7%<br>7.3%<br>6.7%<br>13.0%                                                                                                                       | Number<br>5,415<br>5,556<br>5,682<br>5,821<br>5,853<br>11,337                                                                                                                                   | 6.4%<br>6.6%<br>6.7%<br>6.9%<br>6.9%<br>13.4%                                                                                                       | 5,734<br>5,640<br>5,835<br>6,020<br>5,605<br>12,504                                                                                                                                         | 6.4%<br>6.3%<br>6.5%<br>6.7%<br>6.3%<br>14.0%                                                                                                    |
| 0 - 4<br>5 - 9<br>10 - 14<br>15 - 19<br>20 - 24<br>25 - 34<br>35 - 44                                                                                                                                                                                                                         | 5,423<br>5,667<br>5,522<br>5,958<br>5,463<br>10,652<br>11,198                                                                                                                               | 6.6%<br>6.9%<br>6.7%<br>6.7%<br>13.0%<br>13.7%                                                                                                                      | Number<br>5,415<br>5,556<br>5,682<br>5,821<br>5,853<br>11,337<br>10,839                                                                                                                         | 6.4%<br>6.6%<br>6.7%<br>6.9%<br>13.4%<br>12.8%                                                                                                      | 5,734<br>5,640<br>5,835<br>6,020<br>5,605<br>12,504<br>11,176                                                                                                                               | 6.4%<br>6.3%<br>6.5%<br>6.7%<br>6.3%<br>14.0%<br>12.5%                                                                                           |
| 0 - 4<br>5 - 9<br>10 - 14<br>15 - 19<br>20 - 24<br>25 - 34<br>35 - 44<br>45 - 54                                                                                                                                                                                                              | 5,423<br>5,667<br>5,522<br>5,958<br>5,463<br>10,652<br>11,198<br>12,141                                                                                                                     | 6.6%<br>6.9%<br>6.7%<br>6.7%<br>13.0%<br>13.7%<br>14.8%                                                                                                             | Number<br>5,415<br>5,556<br>5,682<br>5,821<br>5,853<br>11,337<br>10,839<br>12,189                                                                                                               | 6.4%<br>6.6%<br>6.7%<br>6.9%<br>13.4%<br>12.8%<br>14.4%                                                                                             | 5,734<br>5,640<br>5,835<br>6,020<br>5,605<br>12,504<br>11,176<br>11,673                                                                                                                     | $\begin{array}{c} 6.4\% \\ 6.3\% \\ 6.5\% \\ 6.7\% \\ 6.3\% \\ 14.0\% \\ 12.5\% \\ 13.0\% \end{array}$                                           |
| $\begin{array}{c} 0 - 4 \\ 5 - 9 \\ 10 - 14 \\ 15 - 19 \\ 20 - 24 \\ 25 - 34 \\ 35 - 44 \\ 45 - 54 \\ 55 - 64 \end{array}$                                                                                                                                                                    | 5,423<br>5,667<br>5,522<br>5,958<br>5,463<br>10,652<br>11,198<br>12,141<br>9,055                                                                                                            | 6.6%<br>6.9%<br>7.3%<br>6.7%<br>13.0%<br>13.7%<br>14.8%<br>11.1%                                                                                                    | Number<br>5,415<br>5,556<br>5,682<br>5,821<br>5,853<br>11,337<br>10,839<br>12,189<br>10,043                                                                                                     | 6.4%<br>6.6%<br>6.7%<br>6.9%<br>13.4%<br>12.8%<br>14.4%<br>11.9%                                                                                    | 5,734<br>5,640<br>5,835<br>6,020<br>5,605<br>12,504<br>11,176<br>11,673<br>11,443                                                                                                           | $\begin{array}{c} 6.4\% \\ 6.3\% \\ 6.5\% \\ 6.7\% \\ 6.3\% \\ 14.0\% \\ 12.5\% \\ 13.0\% \\ 12.8\% \end{array}$                                 |
| $\begin{array}{c} 0 - 4 \\ 5 - 9 \\ 10 - 14 \\ 15 - 19 \\ 20 - 24 \\ 25 - 34 \\ 35 - 44 \\ 45 - 54 \\ 55 - 64 \\ 65 - 74 \end{array}$                                                                                                                                                         | 5,423<br>5,667<br>5,522<br>5,958<br>5,463<br>10,652<br>11,198<br>12,141<br>9,055<br>5,728                                                                                                   | 6.6%<br>6.9%<br>7.3%<br>6.7%<br>13.0%<br>13.7%<br>14.8%<br>11.1%<br>7.0%                                                                                            | Number<br>5,415<br>5,556<br>5,682<br>5,821<br>5,853<br>11,337<br>10,839<br>12,189<br>10,043<br>6,486                                                                                            | 6.4%<br>6.6%<br>6.9%<br>6.9%<br>13.4%<br>12.8%<br>14.4%<br>11.9%<br>7.7%                                                                            | 5,734<br>5,640<br>5,835<br>6,020<br>5,605<br>12,504<br>11,176<br>11,673<br>11,443<br>7,943                                                                                                  | 6.4%<br>6.3%<br>6.7%<br>6.3%<br>14.0%<br>12.5%<br>13.0%<br>12.8%<br>8.9%                                                                         |
| $\begin{array}{c} 0 - 4 \\ 5 - 9 \\ 10 - 14 \\ 15 - 19 \\ 20 - 24 \\ 25 - 34 \\ 35 - 44 \\ 45 - 54 \\ 55 - 64 \\ 65 - 74 \\ 75 - 84 \end{array}$                                                                                                                                              | 5,423<br>5,667<br>5,522<br>5,958<br>5,463<br>10,652<br>11,198<br>12,141<br>9,055<br>5,728<br>3,611                                                                                          | 6.6%<br>6.9%<br>7.3%<br>6.7%<br>13.0%<br>13.7%<br>14.8%<br>11.1%<br>7.0%<br>4.4%                                                                                    | Number<br>5,415<br>5,556<br>5,682<br>5,821<br>5,853<br>11,337<br>10,839<br>12,189<br>10,043<br>6,486<br>3,772                                                                                   | 6.4%<br>6.6%<br>6.9%<br>6.9%<br>13.4%<br>12.8%<br>14.4%<br>11.9%<br>7.7%<br>4.5%                                                                    | 5,734<br>5,640<br>5,835<br>6,020<br>5,605<br>12,504<br>11,176<br>11,673<br>11,443<br>7,943<br>4,237                                                                                         | 6.4%<br>6.3%<br>6.7%<br>6.3%<br>14.0%<br>12.5%<br>13.0%<br>12.8%<br>8.9%<br>4.7%                                                                 |
| $\begin{array}{c} 0 - 4 \\ 5 - 9 \\ 10 - 14 \\ 15 - 19 \\ 20 - 24 \\ 25 - 34 \\ 35 - 44 \\ 45 - 54 \\ 55 - 64 \\ 65 - 74 \end{array}$                                                                                                                                                         | 5,423<br>5,667<br>5,522<br>5,958<br>5,463<br>10,652<br>11,198<br>12,141<br>9,055<br>5,728<br>3,611<br>1,419                                                                                 | 6.6%<br>6.9%<br>7.3%<br>6.7%<br>13.0%<br>13.7%<br>14.8%<br>11.1%<br>7.0%<br>4.4%<br>1.7%                                                                            | Number<br>5,415<br>5,556<br>5,682<br>5,821<br>5,853<br>11,337<br>10,839<br>12,189<br>10,043<br>6,486<br>3,772<br>1,598                                                                          | 6.4%<br>6.6%<br>6.9%<br>6.9%<br>13.4%<br>12.8%<br>14.4%<br>11.9%<br>7.7%<br>4.5%<br>1.9%                                                            | 5,734<br>5,640<br>5,835<br>6,020<br>5,605<br>12,504<br>11,176<br>11,673<br>11,443<br>7,943<br>4,237<br>1,812                                                                                | 6.4%<br>6.3%<br>6.7%<br>6.3%<br>14.0%<br>12.5%<br>13.0%<br>12.8%<br>8.9%<br>4.7%<br>2.0%                                                         |
| 0 - 4<br>5 - 9<br>10 - 14<br>15 - 19<br>20 - 24<br>25 - 34<br>35 - 44<br>45 - 54<br>55 - 64<br>65 - 74<br>75 - 84<br>85+                                                                                                                                                                      | 5,423<br>5,667<br>5,522<br>5,958<br>5,463<br>10,652<br>11,198<br>12,141<br>9,055<br>5,728<br>3,611<br>1,419<br><b>Census 20</b>                                                             | 6.6%<br>6.9%<br>7.3%<br>6.7%<br>13.0%<br>13.7%<br>14.8%<br>11.1%<br>7.0%<br>4.4%<br>1.7%                                                                            | Number<br>5,415<br>5,556<br>5,682<br>5,821<br>5,853<br>11,337<br>10,839<br>12,189<br>10,043<br>6,486<br>3,772<br>1,598<br><b>20</b>                                                             | 6.4%<br>6.6%<br>6.9%<br>6.9%<br>13.4%<br>12.8%<br>14.4%<br>11.9%<br>7.7%<br>4.5%<br>1.9%                                                            | 5,734<br>5,640<br>5,835<br>6,020<br>5,605<br>12,504<br>11,176<br>11,673<br>11,443<br>7,943<br>4,237<br>1,812                                                                                | 6.4%<br>6.3%<br>6.5%<br>6.3%<br>14.0%<br>12.5%<br>13.0%<br>12.8%<br>8.9%<br>4.7%<br>2.0%                                                         |
| 0 - 4<br>5 - 9<br>10 - 14<br>15 - 19<br>20 - 24<br>25 - 34<br>35 - 44<br>45 - 54<br>55 - 64<br>65 - 74<br>75 - 84<br>85+<br><b>Race and Ethnicity</b>                                                                                                                                         | 5,423<br>5,667<br>5,522<br>5,958<br>5,463<br>10,652<br>11,198<br>12,141<br>9,055<br>5,728<br>3,611<br>1,419<br><b>Census 20</b><br>Number                                                   | 6.6%<br>6.9%<br>7.3%<br>6.7%<br>13.0%<br>13.7%<br>14.8%<br>11.1%<br>7.0%<br>4.4%<br>1.7%<br>910<br>Percent                                                          | Number<br>5,415<br>5,556<br>5,682<br>5,821<br>5,853<br>11,337<br>10,839<br>12,189<br>10,043<br>6,486<br>3,772<br>1,598<br>20<br>Number                                                          | 6.4%<br>6.6%<br>6.9%<br>6.9%<br>13.4%<br>12.8%<br>14.4%<br>11.9%<br>7.7%<br>4.5%<br>1.9%<br><b>113</b><br>Percent                                   | 5,734<br>5,640<br>5,835<br>6,020<br>5,605<br>12,504<br>11,176<br>11,673<br>11,443<br>7,943<br>4,237<br>1,812<br>20<br>Number                                                                | 6.4%<br>6.3%<br>6.5%<br>6.7%<br>6.3%<br>14.0%<br>12.5%<br>13.0%<br>12.8%<br>8.9%<br>4.7%<br>2.0%<br>918<br>Percent                               |
| 0 - 4<br>5 - 9<br>10 - 14<br>15 - 19<br>20 - 24<br>25 - 34<br>35 - 44<br>45 - 54<br>55 - 64<br>65 - 74<br>75 - 84<br>85+<br><b>Race and Ethnicity</b><br>White Alone                                                                                                                          | 5,423<br>5,667<br>5,522<br>5,958<br>5,463<br>10,652<br>11,198<br>12,141<br>9,055<br>5,728<br>3,611<br>1,419<br><b>Census 20</b><br>Number<br>68,093                                         | 6.6%<br>6.9%<br>6.7%<br>7.3%<br>6.7%<br>13.0%<br>13.7%<br>14.8%<br>11.1%<br>7.0%<br>4.4%<br>1.7%<br>910<br>Percent<br>83.2%                                         | Number<br>5,415<br>5,556<br>5,682<br>5,821<br>5,853<br>11,337<br>10,839<br>12,189<br>10,043<br>6,486<br>3,772<br>1,598<br>20<br>Number<br>68,502                                                | 6.4%<br>6.6%<br>6.9%<br>6.9%<br>13.4%<br>12.8%<br>14.4%<br>11.9%<br>7.7%<br>4.5%<br>1.9%<br>1.9%                                                    | 5,734<br>5,640<br>5,835<br>6,020<br>5,605<br>12,504<br>11,176<br>11,673<br>11,443<br>7,943<br>4,237<br>1,812<br><b>20</b><br>Number<br>68,800                                               | 6.4%<br>6.3%<br>6.5%<br>6.3%<br>14.0%<br>12.5%<br>13.0%<br>12.8%<br>8.9%<br>4.7%<br>2.0%<br><b>18</b><br>Percent<br>76.8%                        |
| 0 - 4<br>5 - 9<br>10 - 14<br>15 - 19<br>20 - 24<br>25 - 34<br>35 - 44<br>45 - 54<br>55 - 64<br>65 - 74<br>75 - 84<br>85+<br><b>Race and Ethnicity</b><br>White Alone<br>Black Alone                                                                                                           | 5,423<br>5,667<br>5,522<br>5,958<br>5,463<br>10,652<br>11,198<br>12,141<br>9,055<br>5,728<br>3,611<br>1,419<br><b>Census 20</b><br>Number<br>68,093<br>5,638                                | 6.6%<br>6.9%<br>6.7%<br>7.3%<br>6.7%<br>13.0%<br>13.7%<br>14.8%<br>11.1%<br>7.0%<br>4.4%<br>1.7%<br>Percent<br>83.2%<br>6.9%                                        | Number<br>5,415<br>5,556<br>5,682<br>5,821<br>5,853<br>11,337<br>10,839<br>12,189<br>10,043<br>6,486<br>3,772<br>1,598<br><b>20</b><br>Number<br>68,502<br>6,400                                | 6.4%<br>6.6%<br>6.9%<br>6.9%<br>13.4%<br>12.8%<br>14.4%<br>11.9%<br>7.7%<br>4.5%<br>1.9%<br>1.9%                                                    | 5,734<br>5,640<br>5,835<br>6,020<br>5,605<br>12,504<br>11,176<br>11,673<br>11,443<br>7,943<br>4,237<br>1,812<br><b>20</b><br>Number<br>68,800<br>7,882                                      | 6.4%<br>6.3%<br>6.7%<br>6.3%<br>14.0%<br>12.5%<br>13.0%<br>12.8%<br>4.7%<br>2.0%<br><b>18</b><br>Percent<br>76.8%<br>8.8%                        |
| 0 - 4<br>5 - 9<br>10 - 14<br>15 - 19<br>20 - 24<br>25 - 34<br>35 - 44<br>45 - 54<br>55 - 64<br>65 - 74<br>75 - 84<br>85+<br><b>Race and Ethnicity</b><br>White Alone<br>Black Alone<br>American Indian Alone                                                                                  | 5,423<br>5,667<br>5,522<br>5,958<br>5,463<br>10,652<br>11,198<br>12,141<br>9,055<br>5,728<br>3,611<br>1,419<br><b>Census 20</b><br>Number<br>68,093<br>5,638<br>263                         | 6.6%<br>6.9%<br>6.7%<br>7.3%<br>6.7%<br>13.0%<br>13.7%<br>14.8%<br>11.1%<br>7.0%<br>4.4%<br>1.7%<br>Percent<br>83.2%<br>6.9%<br>0.3%                                | Number<br>5,415<br>5,556<br>5,682<br>5,821<br>5,853<br>11,337<br>10,839<br>12,189<br>10,043<br>6,486<br>3,772<br>1,598<br><b>20</b><br>Number<br>68,502<br>6,400<br>309                         | 6.4%<br>6.6%<br>6.9%<br>6.9%<br>13.4%<br>12.8%<br>14.4%<br>11.9%<br>7.7%<br>4.5%<br>1.9%<br>1.9%<br><b>13</b><br>Percent<br>81.0%<br>7.6%<br>0.4%   | 5,734<br>5,640<br>5,835<br>6,020<br>5,605<br>12,504<br>11,176<br>11,673<br>11,443<br>7,943<br>4,237<br>1,812<br><b>20</b><br>Number<br>68,800<br>7,882<br>411                               | 6.4%<br>6.3%<br>6.5%<br>6.3%<br>14.0%<br>12.5%<br>13.0%<br>12.8%<br>8.9%<br>4.7%<br>2.0%<br>918<br>Percent<br>76.8%<br>8.8%<br>0.5%              |
| 0 - 4<br>5 - 9<br>10 - 14<br>15 - 19<br>20 - 24<br>25 - 34<br>35 - 44<br>45 - 54<br>55 - 64<br>65 - 74<br>75 - 84<br>85+<br><b>Race and Ethnicity</b><br>White Alone<br>Black Alone<br>American Indian Alone<br>Asian Alone                                                                   | 5,423<br>5,667<br>5,522<br>5,958<br>5,463<br>10,652<br>11,198<br>12,141<br>9,055<br>5,728<br>3,611<br>1,419<br><b>Census 20</b><br>Number<br>68,093<br>5,638<br>263<br>1,464                | 6.6%<br>6.9%<br>6.7%<br>7.3%<br>6.7%<br>13.0%<br>13.7%<br>14.8%<br>11.1%<br>7.0%<br>4.4%<br>1.7%<br>910<br>Percent<br>83.2%<br>6.9%<br>0.3%<br>1.8%                 | Number<br>5,415<br>5,556<br>5,682<br>5,821<br>5,853<br>11,337<br>10,839<br>12,189<br>10,043<br>6,486<br>3,772<br>1,598<br><b>20</b><br>Number<br>68,502<br>6,400<br>309<br>1,633                | 6.4%<br>6.6%<br>6.9%<br>6.9%<br>13.4%<br>12.8%<br>14.4%<br>11.9%<br>7.7%<br>4.5%<br>1.9%<br>Percent<br>81.0%<br>7.6%<br>0.4%<br>1.9%                | 5,734<br>5,640<br>5,835<br>6,020<br>5,605<br>12,504<br>11,176<br>11,673<br>11,443<br>7,943<br>4,237<br>1,812<br><b>20</b><br>Number<br>68,800<br>7,882<br>411<br>1,981                      | 6.4%<br>6.3%<br>6.7%<br>6.3%<br>14.0%<br>12.5%<br>13.0%<br>12.8%<br>8.9%<br>4.7%<br>2.0%<br>918<br>Percent<br>76.8%<br>8.8%<br>0.5%<br>2.2%      |
| 0 - 4<br>5 - 9<br>10 - 14<br>15 - 19<br>20 - 24<br>25 - 34<br>35 - 44<br>45 - 54<br>55 - 64<br>65 - 74<br>75 - 84<br>85+<br><b>Race and Ethnicity</b><br>White Alone<br>Black Alone<br>American Indian Alone<br>Asian Alone<br>Pacific Islander Alone                                         | 5,423<br>5,667<br>5,522<br>5,958<br>5,463<br>10,652<br>11,198<br>12,141<br>9,055<br>5,728<br>3,611<br>1,419<br><b>Census 20</b><br>Number<br>68,093<br>5,638<br>263<br>1,464<br>31          | 6.6%<br>6.9%<br>6.7%<br>7.3%<br>6.7%<br>13.0%<br>13.7%<br>14.8%<br>11.1%<br>7.0%<br>4.4%<br>1.7%<br>910<br>Percent<br>83.2%<br>6.9%<br>0.3%<br>1.8%<br>0.0%         | Number<br>5,415<br>5,556<br>5,682<br>5,821<br>5,853<br>11,337<br>10,839<br>12,189<br>10,043<br>6,486<br>3,772<br>1,598<br><b>20</b><br>Number<br>68,502<br>6,400<br>309<br>1,633<br>36          | 6.4%<br>6.6%<br>6.9%<br>6.9%<br>13.4%<br>12.8%<br>14.4%<br>11.9%<br>7.7%<br>4.5%<br>1.9%<br>913<br>Percent<br>81.0%<br>7.6%<br>0.4%<br>1.9%<br>0.0% | 5,734<br>5,640<br>5,835<br>6,020<br>5,605<br>12,504<br>11,176<br>11,673<br>11,443<br>7,943<br>4,237<br>1,812<br><b>20</b><br>Number<br>68,800<br>7,882<br>411<br>1,981<br>44                | 6.4%<br>6.3%<br>6.7%<br>6.3%<br>14.0%<br>12.5%<br>13.0%<br>12.8%<br>8.9%<br>4.7%<br>2.0%<br>918<br>Percent<br>76.8%<br>8.8%<br>0.5%<br>2.2%      |
| 0 - 4<br>5 - 9<br>10 - 14<br>15 - 19<br>20 - 24<br>25 - 34<br>35 - 44<br>45 - 54<br>55 - 64<br>65 - 74<br>75 - 84<br>85+<br><b>Race and Ethnicity</b><br>White Alone<br>Black Alone<br>Black Alone<br>American Indian Alone<br>Asian Alone<br>Pacific Islander Alone<br>Some Other Race Alone | 5,423<br>5,667<br>5,522<br>5,958<br>5,463<br>10,652<br>11,198<br>12,141<br>9,055<br>5,728<br>3,611<br>1,419<br><b>Census 20</b><br>Number<br>68,093<br>5,638<br>263<br>1,464<br>31<br>4,313 | 6.6%<br>6.9%<br>6.7%<br>7.3%<br>6.7%<br>13.0%<br>13.7%<br>14.8%<br>11.1%<br>7.0%<br>4.4%<br>1.7%<br>910<br>Percent<br>83.2%<br>6.9%<br>0.3%<br>1.8%<br>0.0%<br>5.3% | Number<br>5,415<br>5,556<br>5,682<br>5,821<br>5,853<br>11,337<br>10,839<br>12,189<br>10,043<br>6,486<br>3,772<br>1,598<br><b>20</b><br>Number<br>68,502<br>6,400<br>309<br>1,633<br>36<br>5,441 | 6.4%<br>6.6%<br>6.9%<br>6.9%<br>13.4%<br>12.8%<br>14.4%<br>11.9%<br>7.7%<br>4.5%<br>1.9%<br>1.9%<br>7.6%<br>0.4%<br>1.9%<br>0.0%<br>6.4%            | 5,734<br>5,640<br>5,835<br>6,020<br>5,605<br>12,504<br>11,176<br>11,673<br>11,443<br>7,943<br>4,237<br>1,812<br><b>20</b><br>Number<br>68,800<br>7,882<br>411<br>1,981<br>44<br>44<br>7,745 | 6.4%<br>6.3%<br>6.7%<br>6.3%<br>14.0%<br>12.5%<br>13.0%<br>12.8%<br>8.9%<br>4.7%<br>2.0%<br>8.8%<br>0.5%<br>8.8%<br>0.5%<br>2.2%<br>0.0%<br>8.6% |
| 0 - 4<br>5 - 9<br>10 - 14<br>15 - 19<br>20 - 24<br>25 - 34<br>35 - 44<br>45 - 54<br>55 - 64<br>65 - 74<br>75 - 84<br>85+<br><b>Race and Ethnicity</b><br>White Alone<br>Black Alone<br>American Indian Alone<br>Asian Alone<br>Pacific Islander Alone                                         | 5,423<br>5,667<br>5,522<br>5,958<br>5,463<br>10,652<br>11,198<br>12,141<br>9,055<br>5,728<br>3,611<br>1,419<br><b>Census 20</b><br>Number<br>68,093<br>5,638<br>263<br>1,464<br>31          | 6.6%<br>6.9%<br>6.7%<br>7.3%<br>6.7%<br>13.0%<br>13.7%<br>14.8%<br>11.1%<br>7.0%<br>4.4%<br>1.7%<br>910<br>Percent<br>83.2%<br>6.9%<br>0.3%<br>1.8%<br>0.0%         | Number<br>5,415<br>5,556<br>5,682<br>5,821<br>5,853<br>11,337<br>10,839<br>12,189<br>10,043<br>6,486<br>3,772<br>1,598<br><b>20</b><br>Number<br>68,502<br>6,400<br>309<br>1,633<br>36          | 6.4%<br>6.6%<br>6.9%<br>6.9%<br>13.4%<br>12.8%<br>14.4%<br>11.9%<br>7.7%<br>4.5%<br>1.9%<br>913<br>Percent<br>81.0%<br>7.6%<br>0.4%<br>1.9%<br>0.0% | 5,734<br>5,640<br>5,835<br>6,020<br>5,605<br>12,504<br>11,176<br>11,673<br>11,443<br>7,943<br>4,237<br>1,812<br><b>20</b><br>Number<br>68,800<br>7,882<br>411<br>1,981<br>44                | 6.4%<br>6.3%<br>6.7%<br>6.3%<br>14.0%<br>12.5%<br>13.0%<br>12.8%<br>8.9%<br>4.7%<br>2.0%<br>918<br>Percent<br>76.8%<br>8.8%<br>0.5%<br>2.2%      |
| 0 - 4<br>5 - 9<br>10 - 14<br>15 - 19<br>20 - 24<br>25 - 34<br>35 - 44<br>45 - 54<br>55 - 64<br>65 - 74<br>75 - 84<br>85+<br><b>Race and Ethnicity</b><br>White Alone<br>Black Alone<br>Black Alone<br>American Indian Alone<br>Asian Alone<br>Pacific Islander Alone<br>Some Other Race Alone | 5,423<br>5,667<br>5,522<br>5,958<br>5,463<br>10,652<br>11,198<br>12,141<br>9,055<br>5,728<br>3,611<br>1,419<br><b>Census 20</b><br>Number<br>68,093<br>5,638<br>263<br>1,464<br>31<br>4,313 | 6.6%<br>6.9%<br>6.7%<br>7.3%<br>6.7%<br>13.0%<br>13.7%<br>14.8%<br>11.1%<br>7.0%<br>4.4%<br>1.7%<br>910<br>Percent<br>83.2%<br>6.9%<br>0.3%<br>1.8%<br>0.0%<br>5.3% | Number<br>5,415<br>5,556<br>5,682<br>5,821<br>5,853<br>11,337<br>10,839<br>12,189<br>10,043<br>6,486<br>3,772<br>1,598<br><b>20</b><br>Number<br>68,502<br>6,400<br>309<br>1,633<br>36<br>5,441 | 6.4%<br>6.6%<br>6.9%<br>6.9%<br>13.4%<br>12.8%<br>14.4%<br>11.9%<br>7.7%<br>4.5%<br>1.9%<br>1.9%<br>7.6%<br>0.4%<br>1.9%<br>0.0%<br>6.4%            | 5,734<br>5,640<br>5,835<br>6,020<br>5,605<br>12,504<br>11,176<br>11,673<br>11,443<br>7,943<br>4,237<br>1,812<br><b>20</b><br>Number<br>68,800<br>7,882<br>411<br>1,981<br>44<br>44<br>7,745 | 6.4%<br>6.3%<br>6.7%<br>6.3%<br>14.0%<br>12.5%<br>13.0%<br>12.8%<br>8.9%<br>4.7%<br>2.0%<br>8.8%<br>0.5%<br>8.8%<br>0.5%<br>2.2%<br>0.0%<br>8.6% |

### Trends 2013-2018

Population by Age

2013 Household Income

2013 Population by Race

2013 Percent Hispanic Origin: 12.6%