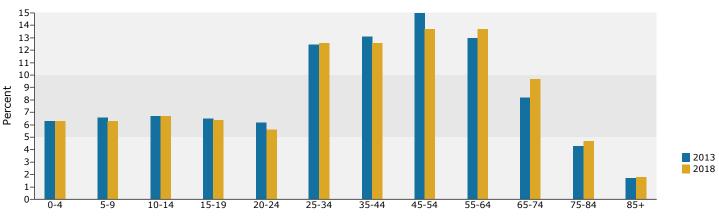

Roberts Street Plaza 1811 Roberts St, Winchester, Virginia, 22601, Drive Time: 15 minutes Prepared by Conrad Koneczny

Latitude: 39.168771925 Longitude: -78.17735257

| <b>6</b>                                                                                                                                                                                                                                                                                      | •                                                                                                                                                                                           |                                                                                                                                                                     |                                                                                                                                                                                                 | 2012                                                                                                                                                |                                                                                                                                                                                             | 2010                                                                                                                                             |
|-----------------------------------------------------------------------------------------------------------------------------------------------------------------------------------------------------------------------------------------------------------------------------------------------|---------------------------------------------------------------------------------------------------------------------------------------------------------------------------------------------|---------------------------------------------------------------------------------------------------------------------------------------------------------------------|-------------------------------------------------------------------------------------------------------------------------------------------------------------------------------------------------|-----------------------------------------------------------------------------------------------------------------------------------------------------|---------------------------------------------------------------------------------------------------------------------------------------------------------------------------------------------|--------------------------------------------------------------------------------------------------------------------------------------------------|
| Summary                                                                                                                                                                                                                                                                                       | Cer                                                                                                                                                                                         | nsus 2010                                                                                                                                                           |                                                                                                                                                                                                 | 2013                                                                                                                                                |                                                                                                                                                                                             | 2018                                                                                                                                             |
| Population                                                                                                                                                                                                                                                                                    |                                                                                                                                                                                             | 81,837                                                                                                                                                              |                                                                                                                                                                                                 | 84,592                                                                                                                                              |                                                                                                                                                                                             | 89,621                                                                                                                                           |
| Households                                                                                                                                                                                                                                                                                    |                                                                                                                                                                                             | 30,990                                                                                                                                                              |                                                                                                                                                                                                 | 31,939                                                                                                                                              |                                                                                                                                                                                             | 33,755                                                                                                                                           |
| Families                                                                                                                                                                                                                                                                                      |                                                                                                                                                                                             | 20,803                                                                                                                                                              |                                                                                                                                                                                                 | 21,399                                                                                                                                              |                                                                                                                                                                                             | 22,504                                                                                                                                           |
| Average Household Size                                                                                                                                                                                                                                                                        |                                                                                                                                                                                             | 2.58                                                                                                                                                                |                                                                                                                                                                                                 | 2.59                                                                                                                                                |                                                                                                                                                                                             | 2.60                                                                                                                                             |
| Owner Occupied Housing Units                                                                                                                                                                                                                                                                  |                                                                                                                                                                                             | 20,338                                                                                                                                                              |                                                                                                                                                                                                 | 20,546                                                                                                                                              |                                                                                                                                                                                             | 22,103                                                                                                                                           |
| Renter Occupied Housing Units                                                                                                                                                                                                                                                                 |                                                                                                                                                                                             | 10,651                                                                                                                                                              |                                                                                                                                                                                                 | 11,393                                                                                                                                              |                                                                                                                                                                                             | 11,652                                                                                                                                           |
| Median Age                                                                                                                                                                                                                                                                                    |                                                                                                                                                                                             | 37.1                                                                                                                                                                |                                                                                                                                                                                                 | 37.6                                                                                                                                                |                                                                                                                                                                                             | 37.9                                                                                                                                             |
| Trends: 2013 - 2018 Annual Rate                                                                                                                                                                                                                                                               |                                                                                                                                                                                             | Area                                                                                                                                                                |                                                                                                                                                                                                 | State                                                                                                                                               |                                                                                                                                                                                             | National                                                                                                                                         |
| Population                                                                                                                                                                                                                                                                                    |                                                                                                                                                                                             | 1.16%                                                                                                                                                               |                                                                                                                                                                                                 | 0.96%                                                                                                                                               |                                                                                                                                                                                             | 0.71%                                                                                                                                            |
| Households                                                                                                                                                                                                                                                                                    |                                                                                                                                                                                             | 1.11%                                                                                                                                                               |                                                                                                                                                                                                 | 0.97%                                                                                                                                               |                                                                                                                                                                                             | 0.74%                                                                                                                                            |
| Families                                                                                                                                                                                                                                                                                      |                                                                                                                                                                                             | 1.01%                                                                                                                                                               |                                                                                                                                                                                                 | 0.87%                                                                                                                                               |                                                                                                                                                                                             | 0.63%                                                                                                                                            |
| Owner HHs                                                                                                                                                                                                                                                                                     |                                                                                                                                                                                             | 1.47%                                                                                                                                                               |                                                                                                                                                                                                 | 1.30%                                                                                                                                               |                                                                                                                                                                                             | 0.94%                                                                                                                                            |
| Median Household Income                                                                                                                                                                                                                                                                       |                                                                                                                                                                                             | 3.21%                                                                                                                                                               |                                                                                                                                                                                                 | 3.58%                                                                                                                                               |                                                                                                                                                                                             | 3.03%                                                                                                                                            |
| II. Scholdele Transie                                                                                                                                                                                                                                                                         |                                                                                                                                                                                             |                                                                                                                                                                     |                                                                                                                                                                                                 | 13                                                                                                                                                  | 2018                                                                                                                                                                                        |                                                                                                                                                  |
| Households by Income                                                                                                                                                                                                                                                                          |                                                                                                                                                                                             |                                                                                                                                                                     | Number                                                                                                                                                                                          | Percent                                                                                                                                             | Number                                                                                                                                                                                      | Percent                                                                                                                                          |
| <\$15,000                                                                                                                                                                                                                                                                                     |                                                                                                                                                                                             |                                                                                                                                                                     | 2,743                                                                                                                                                                                           | 8.6%                                                                                                                                                | 2,782                                                                                                                                                                                       | 8.2%                                                                                                                                             |
| \$15,000 - \$24,999                                                                                                                                                                                                                                                                           |                                                                                                                                                                                             |                                                                                                                                                                     | 2,476                                                                                                                                                                                           | 7.8%                                                                                                                                                | 2,118                                                                                                                                                                                       | 6.3%                                                                                                                                             |
| \$25,000 - \$34,999                                                                                                                                                                                                                                                                           |                                                                                                                                                                                             |                                                                                                                                                                     | 3,486                                                                                                                                                                                           | 10.9%                                                                                                                                               | 2,510                                                                                                                                                                                       | 7.4%                                                                                                                                             |
| \$35,000 - \$49,999                                                                                                                                                                                                                                                                           |                                                                                                                                                                                             |                                                                                                                                                                     | 5,332                                                                                                                                                                                           | 16.7%                                                                                                                                               | 5,549                                                                                                                                                                                       | 16.4%                                                                                                                                            |
| \$50,000 - \$74,999                                                                                                                                                                                                                                                                           |                                                                                                                                                                                             |                                                                                                                                                                     | 5,612                                                                                                                                                                                           | 17.6%                                                                                                                                               | 5,406                                                                                                                                                                                       | 16.0%                                                                                                                                            |
| \$75,000 - \$99,999                                                                                                                                                                                                                                                                           |                                                                                                                                                                                             |                                                                                                                                                                     | 4,303                                                                                                                                                                                           | 13.5%                                                                                                                                               | 4,722                                                                                                                                                                                       | 14.0%                                                                                                                                            |
| \$100,000 - \$149,999                                                                                                                                                                                                                                                                         |                                                                                                                                                                                             |                                                                                                                                                                     | 5,296                                                                                                                                                                                           | 16.6%                                                                                                                                               | 6,459                                                                                                                                                                                       | 19.1%                                                                                                                                            |
| \$150,000 - \$199,999                                                                                                                                                                                                                                                                         |                                                                                                                                                                                             |                                                                                                                                                                     | 1,561                                                                                                                                                                                           | 4.9%                                                                                                                                                | 2,712                                                                                                                                                                                       | 8.0%                                                                                                                                             |
| \$200,000+                                                                                                                                                                                                                                                                                    |                                                                                                                                                                                             |                                                                                                                                                                     | 1,131                                                                                                                                                                                           | 3.5%                                                                                                                                                | 1,497                                                                                                                                                                                       | 4.4%                                                                                                                                             |
| Mard's a the second Taxas                                                                                                                                                                                                                                                                     |                                                                                                                                                                                             |                                                                                                                                                                     |                                                                                                                                                                                                 |                                                                                                                                                     | +66 226                                                                                                                                                                                     |                                                                                                                                                  |
| Median Household Income                                                                                                                                                                                                                                                                       |                                                                                                                                                                                             |                                                                                                                                                                     | \$56,554                                                                                                                                                                                        |                                                                                                                                                     | \$66,236                                                                                                                                                                                    |                                                                                                                                                  |
| Average Household Income                                                                                                                                                                                                                                                                      |                                                                                                                                                                                             |                                                                                                                                                                     | \$75,709                                                                                                                                                                                        |                                                                                                                                                     | \$88,948                                                                                                                                                                                    |                                                                                                                                                  |
| Per Capita Income                                                                                                                                                                                                                                                                             | <b>6</b>                                                                                                                                                                                    |                                                                                                                                                                     | \$28,695                                                                                                                                                                                        |                                                                                                                                                     | \$33,579                                                                                                                                                                                    |                                                                                                                                                  |
|                                                                                                                                                                                                                                                                                               | Census 20                                                                                                                                                                                   | 010                                                                                                                                                                 | 20                                                                                                                                                                                              | 13                                                                                                                                                  | 20                                                                                                                                                                                          | 18                                                                                                                                               |
| Deputation by Age                                                                                                                                                                                                                                                                             | Number                                                                                                                                                                                      | Dorcont                                                                                                                                                             |                                                                                                                                                                                                 | Dorcont                                                                                                                                             | Number                                                                                                                                                                                      | Dorcont                                                                                                                                          |
| Population by Age                                                                                                                                                                                                                                                                             | Number                                                                                                                                                                                      | Percent                                                                                                                                                             | Number                                                                                                                                                                                          | Percent                                                                                                                                             | Number                                                                                                                                                                                      | Percent                                                                                                                                          |
| 0 - 4                                                                                                                                                                                                                                                                                         | 5,423                                                                                                                                                                                       | 6.6%                                                                                                                                                                | Number<br>5,415                                                                                                                                                                                 | 6.4%                                                                                                                                                | 5,734                                                                                                                                                                                       | 6.4%                                                                                                                                             |
| 0 - 4<br>5 - 9                                                                                                                                                                                                                                                                                | 5,423<br>5,667                                                                                                                                                                              | 6.6%<br>6.9%                                                                                                                                                        | Number<br>5,415<br>5,556                                                                                                                                                                        | 6.4%<br>6.6%                                                                                                                                        | 5,734<br>5,640                                                                                                                                                                              | 6.4%<br>6.3%                                                                                                                                     |
| 0 - 4<br>5 - 9<br>10 - 14                                                                                                                                                                                                                                                                     | 5,423<br>5,667<br>5,522                                                                                                                                                                     | 6.6%<br>6.9%<br>6.7%                                                                                                                                                | Number<br>5,415<br>5,556<br>5,682                                                                                                                                                               | 6.4%<br>6.6%<br>6.7%                                                                                                                                | 5,734<br>5,640<br>5,835                                                                                                                                                                     | 6.4%<br>6.3%<br>6.5%                                                                                                                             |
| 0 - 4<br>5 - 9<br>10 - 14<br>15 - 19                                                                                                                                                                                                                                                          | 5,423<br>5,667<br>5,522<br>5,958                                                                                                                                                            | 6.6%<br>6.9%<br>6.7%<br>7.3%                                                                                                                                        | Number<br>5,415<br>5,556<br>5,682<br>5,821                                                                                                                                                      | 6.4%<br>6.6%<br>6.7%<br>6.9%                                                                                                                        | 5,734<br>5,640<br>5,835<br>6,020                                                                                                                                                            | 6.4%<br>6.3%<br>6.5%<br>6.7%                                                                                                                     |
| 0 - 4<br>5 - 9<br>10 - 14<br>15 - 19<br>20 - 24                                                                                                                                                                                                                                               | 5,423<br>5,667<br>5,522<br>5,958<br>5,463                                                                                                                                                   | 6.6%<br>6.9%<br>6.7%<br>7.3%<br>6.7%                                                                                                                                | Number<br>5,415<br>5,556<br>5,682<br>5,821<br>5,853                                                                                                                                             | 6.4%<br>6.6%<br>6.7%<br>6.9%<br>6.9%                                                                                                                | 5,734<br>5,640<br>5,835<br>6,020<br>5,605                                                                                                                                                   | 6.4%<br>6.3%<br>6.5%<br>6.7%<br>6.3%                                                                                                             |
| 0 - 4<br>5 - 9<br>10 - 14<br>15 - 19<br>20 - 24<br>25 - 34                                                                                                                                                                                                                                    | 5,423<br>5,667<br>5,522<br>5,958<br>5,463<br>10,652                                                                                                                                         | 6.6%<br>6.9%<br>6.7%<br>7.3%<br>6.7%<br>13.0%                                                                                                                       | Number<br>5,415<br>5,556<br>5,682<br>5,821<br>5,853<br>11,337                                                                                                                                   | 6.4%<br>6.6%<br>6.7%<br>6.9%<br>6.9%<br>13.4%                                                                                                       | 5,734<br>5,640<br>5,835<br>6,020<br>5,605<br>12,504                                                                                                                                         | 6.4%<br>6.3%<br>6.5%<br>6.7%<br>6.3%<br>14.0%                                                                                                    |
| 0 - 4<br>5 - 9<br>10 - 14<br>15 - 19<br>20 - 24<br>25 - 34<br>35 - 44                                                                                                                                                                                                                         | 5,423<br>5,667<br>5,522<br>5,958<br>5,463<br>10,652<br>11,198                                                                                                                               | 6.6%<br>6.9%<br>6.7%<br>6.7%<br>13.0%<br>13.7%                                                                                                                      | Number<br>5,415<br>5,556<br>5,682<br>5,821<br>5,853<br>11,337<br>10,839                                                                                                                         | 6.4%<br>6.6%<br>6.7%<br>6.9%<br>13.4%<br>12.8%                                                                                                      | 5,734<br>5,640<br>5,835<br>6,020<br>5,605<br>12,504<br>11,176                                                                                                                               | 6.4%<br>6.3%<br>6.5%<br>6.7%<br>6.3%<br>14.0%<br>12.5%                                                                                           |
| 0 - 4<br>5 - 9<br>10 - 14<br>15 - 19<br>20 - 24<br>25 - 34<br>35 - 44<br>45 - 54                                                                                                                                                                                                              | 5,423<br>5,667<br>5,522<br>5,958<br>5,463<br>10,652<br>11,198<br>12,141                                                                                                                     | 6.6%<br>6.9%<br>6.7%<br>6.7%<br>13.0%<br>13.7%<br>14.8%                                                                                                             | Number<br>5,415<br>5,556<br>5,682<br>5,821<br>5,853<br>11,337<br>10,839<br>12,189                                                                                                               | 6.4%<br>6.6%<br>6.7%<br>6.9%<br>13.4%<br>12.8%<br>14.4%                                                                                             | 5,734<br>5,640<br>5,835<br>6,020<br>5,605<br>12,504<br>11,176<br>11,673                                                                                                                     | $\begin{array}{c} 6.4\% \\ 6.3\% \\ 6.5\% \\ 6.7\% \\ 6.3\% \\ 14.0\% \\ 12.5\% \\ 13.0\% \end{array}$                                           |
| $\begin{array}{c} 0 - 4 \\ 5 - 9 \\ 10 - 14 \\ 15 - 19 \\ 20 - 24 \\ 25 - 34 \\ 35 - 44 \\ 45 - 54 \\ 55 - 64 \end{array}$                                                                                                                                                                    | 5,423<br>5,667<br>5,522<br>5,958<br>5,463<br>10,652<br>11,198<br>12,141<br>9,055                                                                                                            | 6.6%<br>6.9%<br>7.3%<br>6.7%<br>13.0%<br>13.7%<br>14.8%<br>11.1%                                                                                                    | Number<br>5,415<br>5,556<br>5,682<br>5,821<br>5,853<br>11,337<br>10,839<br>12,189<br>10,043                                                                                                     | 6.4%<br>6.6%<br>6.7%<br>6.9%<br>13.4%<br>12.8%<br>14.4%<br>11.9%                                                                                    | 5,734<br>5,640<br>5,835<br>6,020<br>5,605<br>12,504<br>11,176<br>11,673<br>11,443                                                                                                           | $\begin{array}{c} 6.4\% \\ 6.3\% \\ 6.5\% \\ 6.7\% \\ 6.3\% \\ 14.0\% \\ 12.5\% \\ 13.0\% \\ 12.8\% \end{array}$                                 |
| $\begin{array}{c} 0 - 4 \\ 5 - 9 \\ 10 - 14 \\ 15 - 19 \\ 20 - 24 \\ 25 - 34 \\ 35 - 44 \\ 45 - 54 \\ 55 - 64 \\ 65 - 74 \end{array}$                                                                                                                                                         | 5,423<br>5,667<br>5,522<br>5,958<br>5,463<br>10,652<br>11,198<br>12,141<br>9,055<br>5,728                                                                                                   | 6.6%<br>6.9%<br>7.3%<br>6.7%<br>13.0%<br>13.7%<br>14.8%<br>11.1%<br>7.0%                                                                                            | Number<br>5,415<br>5,556<br>5,682<br>5,821<br>5,853<br>11,337<br>10,839<br>12,189<br>10,043<br>6,486                                                                                            | 6.4%<br>6.6%<br>6.9%<br>6.9%<br>13.4%<br>12.8%<br>14.4%<br>11.9%<br>7.7%                                                                            | 5,734<br>5,640<br>5,835<br>6,020<br>5,605<br>12,504<br>11,176<br>11,673<br>11,443<br>7,943                                                                                                  | 6.4%<br>6.3%<br>6.7%<br>6.3%<br>14.0%<br>12.5%<br>13.0%<br>12.8%<br>8.9%                                                                         |
| $\begin{array}{c} 0 - 4 \\ 5 - 9 \\ 10 - 14 \\ 15 - 19 \\ 20 - 24 \\ 25 - 34 \\ 35 - 44 \\ 45 - 54 \\ 55 - 64 \\ 65 - 74 \\ 75 - 84 \end{array}$                                                                                                                                              | 5,423<br>5,667<br>5,522<br>5,958<br>5,463<br>10,652<br>11,198<br>12,141<br>9,055<br>5,728<br>3,611                                                                                          | 6.6%<br>6.9%<br>7.3%<br>6.7%<br>13.0%<br>13.7%<br>14.8%<br>11.1%<br>7.0%<br>4.4%                                                                                    | Number<br>5,415<br>5,556<br>5,682<br>5,821<br>5,853<br>11,337<br>10,839<br>12,189<br>10,043<br>6,486<br>3,772                                                                                   | 6.4%<br>6.6%<br>6.9%<br>6.9%<br>13.4%<br>12.8%<br>14.4%<br>11.9%<br>7.7%<br>4.5%                                                                    | 5,734<br>5,640<br>5,835<br>6,020<br>5,605<br>12,504<br>11,176<br>11,673<br>11,443<br>7,943<br>4,237                                                                                         | 6.4%<br>6.3%<br>6.7%<br>6.3%<br>14.0%<br>12.5%<br>13.0%<br>12.8%<br>8.9%<br>4.7%                                                                 |
| $\begin{array}{c} 0 - 4 \\ 5 - 9 \\ 10 - 14 \\ 15 - 19 \\ 20 - 24 \\ 25 - 34 \\ 35 - 44 \\ 45 - 54 \\ 55 - 64 \\ 65 - 74 \end{array}$                                                                                                                                                         | 5,423<br>5,667<br>5,522<br>5,958<br>5,463<br>10,652<br>11,198<br>12,141<br>9,055<br>5,728<br>3,611<br>1,419                                                                                 | 6.6%<br>6.9%<br>7.3%<br>6.7%<br>13.0%<br>13.7%<br>14.8%<br>11.1%<br>7.0%<br>4.4%<br>1.7%                                                                            | Number<br>5,415<br>5,556<br>5,682<br>5,821<br>5,853<br>11,337<br>10,839<br>12,189<br>10,043<br>6,486<br>3,772<br>1,598                                                                          | 6.4%<br>6.6%<br>6.9%<br>6.9%<br>13.4%<br>12.8%<br>14.4%<br>11.9%<br>7.7%<br>4.5%<br>1.9%                                                            | 5,734<br>5,640<br>5,835<br>6,020<br>5,605<br>12,504<br>11,176<br>11,673<br>11,443<br>7,943<br>4,237<br>1,812                                                                                | 6.4%<br>6.3%<br>6.7%<br>6.3%<br>14.0%<br>12.5%<br>13.0%<br>12.8%<br>8.9%<br>4.7%<br>2.0%                                                         |
| 0 - 4<br>5 - 9<br>10 - 14<br>15 - 19<br>20 - 24<br>25 - 34<br>35 - 44<br>45 - 54<br>55 - 64<br>65 - 74<br>75 - 84<br>85+                                                                                                                                                                      | 5,423<br>5,667<br>5,522<br>5,958<br>5,463<br>10,652<br>11,198<br>12,141<br>9,055<br>5,728<br>3,611<br>1,419<br><b>Census 20</b>                                                             | 6.6%<br>6.9%<br>7.3%<br>6.7%<br>13.0%<br>13.7%<br>14.8%<br>11.1%<br>7.0%<br>4.4%<br>1.7%                                                                            | Number<br>5,415<br>5,556<br>5,682<br>5,821<br>5,853<br>11,337<br>10,839<br>12,189<br>10,043<br>6,486<br>3,772<br>1,598<br><b>20</b>                                                             | 6.4%<br>6.6%<br>6.9%<br>6.9%<br>13.4%<br>12.8%<br>14.4%<br>11.9%<br>7.7%<br>4.5%<br>1.9%                                                            | 5,734<br>5,640<br>5,835<br>6,020<br>5,605<br>12,504<br>11,176<br>11,673<br>11,443<br>7,943<br>4,237<br>1,812                                                                                | 6.4%<br>6.3%<br>6.5%<br>6.3%<br>14.0%<br>12.5%<br>13.0%<br>12.8%<br>8.9%<br>4.7%<br>2.0%                                                         |
| 0 - 4<br>5 - 9<br>10 - 14<br>15 - 19<br>20 - 24<br>25 - 34<br>35 - 44<br>45 - 54<br>55 - 64<br>65 - 74<br>75 - 84<br>85+<br><b>Race and Ethnicity</b>                                                                                                                                         | 5,423<br>5,667<br>5,522<br>5,958<br>5,463<br>10,652<br>11,198<br>12,141<br>9,055<br>5,728<br>3,611<br>1,419<br><b>Census 20</b><br>Number                                                   | 6.6%<br>6.9%<br>7.3%<br>6.7%<br>13.0%<br>13.7%<br>14.8%<br>11.1%<br>7.0%<br>4.4%<br>1.7%<br>910<br>Percent                                                          | Number<br>5,415<br>5,556<br>5,682<br>5,821<br>5,853<br>11,337<br>10,839<br>12,189<br>10,043<br>6,486<br>3,772<br>1,598<br>20<br>Number                                                          | 6.4%<br>6.6%<br>6.9%<br>6.9%<br>13.4%<br>12.8%<br>14.4%<br>11.9%<br>7.7%<br>4.5%<br>1.9%<br><b>113</b><br>Percent                                   | 5,734<br>5,640<br>5,835<br>6,020<br>5,605<br>12,504<br>11,176<br>11,673<br>11,443<br>7,943<br>4,237<br>1,812<br>20<br>Number                                                                | 6.4%<br>6.3%<br>6.5%<br>6.7%<br>6.3%<br>14.0%<br>12.5%<br>13.0%<br>12.8%<br>8.9%<br>4.7%<br>2.0%<br>918<br>Percent                               |
| 0 - 4<br>5 - 9<br>10 - 14<br>15 - 19<br>20 - 24<br>25 - 34<br>35 - 44<br>45 - 54<br>55 - 64<br>65 - 74<br>75 - 84<br>85+<br><b>Race and Ethnicity</b><br>White Alone                                                                                                                          | 5,423<br>5,667<br>5,522<br>5,958<br>5,463<br>10,652<br>11,198<br>12,141<br>9,055<br>5,728<br>3,611<br>1,419<br><b>Census 20</b><br>Number<br>68,093                                         | 6.6%<br>6.9%<br>6.7%<br>7.3%<br>6.7%<br>13.0%<br>13.7%<br>14.8%<br>11.1%<br>7.0%<br>4.4%<br>1.7%<br>910<br>Percent<br>83.2%                                         | Number<br>5,415<br>5,556<br>5,682<br>5,821<br>5,853<br>11,337<br>10,839<br>12,189<br>10,043<br>6,486<br>3,772<br>1,598<br>20<br>Number<br>68,502                                                | 6.4%<br>6.6%<br>6.9%<br>6.9%<br>13.4%<br>12.8%<br>14.4%<br>11.9%<br>7.7%<br>4.5%<br>1.9%<br>1.9%                                                    | 5,734<br>5,640<br>5,835<br>6,020<br>5,605<br>12,504<br>11,176<br>11,673<br>11,443<br>7,943<br>4,237<br>1,812<br><b>20</b><br>Number<br>68,800                                               | 6.4%<br>6.3%<br>6.5%<br>6.3%<br>14.0%<br>12.5%<br>13.0%<br>12.8%<br>8.9%<br>4.7%<br>2.0%<br><b>18</b><br>Percent<br>76.8%                        |
| 0 - 4<br>5 - 9<br>10 - 14<br>15 - 19<br>20 - 24<br>25 - 34<br>35 - 44<br>45 - 54<br>55 - 64<br>65 - 74<br>75 - 84<br>85+<br><b>Race and Ethnicity</b><br>White Alone<br>Black Alone                                                                                                           | 5,423<br>5,667<br>5,522<br>5,958<br>5,463<br>10,652<br>11,198<br>12,141<br>9,055<br>5,728<br>3,611<br>1,419<br><b>Census 20</b><br>Number<br>68,093<br>5,638                                | 6.6%<br>6.9%<br>6.7%<br>7.3%<br>6.7%<br>13.0%<br>13.7%<br>14.8%<br>11.1%<br>7.0%<br>4.4%<br>1.7%<br>Percent<br>83.2%<br>6.9%                                        | Number<br>5,415<br>5,556<br>5,682<br>5,821<br>5,853<br>11,337<br>10,839<br>12,189<br>10,043<br>6,486<br>3,772<br>1,598<br><b>20</b><br>Number<br>68,502<br>6,400                                | 6.4%<br>6.6%<br>6.9%<br>6.9%<br>13.4%<br>12.8%<br>14.4%<br>11.9%<br>7.7%<br>4.5%<br>1.9%<br>1.9%                                                    | 5,734<br>5,640<br>5,835<br>6,020<br>5,605<br>12,504<br>11,176<br>11,673<br>11,443<br>7,943<br>4,237<br>1,812<br><b>20</b><br>Number<br>68,800<br>7,882                                      | 6.4%<br>6.3%<br>6.7%<br>6.3%<br>14.0%<br>12.5%<br>13.0%<br>12.8%<br>4.7%<br>2.0%<br><b>18</b><br>Percent<br>76.8%<br>8.8%                        |
| 0 - 4<br>5 - 9<br>10 - 14<br>15 - 19<br>20 - 24<br>25 - 34<br>35 - 44<br>45 - 54<br>55 - 64<br>65 - 74<br>75 - 84<br>85+<br><b>Race and Ethnicity</b><br>White Alone<br>Black Alone<br>American Indian Alone                                                                                  | 5,423<br>5,667<br>5,522<br>5,958<br>5,463<br>10,652<br>11,198<br>12,141<br>9,055<br>5,728<br>3,611<br>1,419<br><b>Census 20</b><br>Number<br>68,093<br>5,638<br>263                         | 6.6%<br>6.9%<br>6.7%<br>7.3%<br>6.7%<br>13.0%<br>13.7%<br>14.8%<br>11.1%<br>7.0%<br>4.4%<br>1.7%<br>Percent<br>83.2%<br>6.9%<br>0.3%                                | Number<br>5,415<br>5,556<br>5,682<br>5,821<br>5,853<br>11,337<br>10,839<br>12,189<br>10,043<br>6,486<br>3,772<br>1,598<br><b>20</b><br>Number<br>68,502<br>6,400<br>309                         | 6.4%<br>6.6%<br>6.9%<br>6.9%<br>13.4%<br>12.8%<br>14.4%<br>11.9%<br>7.7%<br>4.5%<br>1.9%<br>1.9%<br><b>13</b><br>Percent<br>81.0%<br>7.6%<br>0.4%   | 5,734<br>5,640<br>5,835<br>6,020<br>5,605<br>12,504<br>11,176<br>11,673<br>11,443<br>7,943<br>4,237<br>1,812<br><b>20</b><br>Number<br>68,800<br>7,882<br>411                               | 6.4%<br>6.3%<br>6.5%<br>6.3%<br>14.0%<br>12.5%<br>13.0%<br>12.8%<br>8.9%<br>4.7%<br>2.0%<br>918<br>Percent<br>76.8%<br>8.8%<br>0.5%              |
| 0 - 4<br>5 - 9<br>10 - 14<br>15 - 19<br>20 - 24<br>25 - 34<br>35 - 44<br>45 - 54<br>55 - 64<br>65 - 74<br>75 - 84<br>85+<br><b>Race and Ethnicity</b><br>White Alone<br>Black Alone<br>American Indian Alone<br>Asian Alone                                                                   | 5,423<br>5,667<br>5,522<br>5,958<br>5,463<br>10,652<br>11,198<br>12,141<br>9,055<br>5,728<br>3,611<br>1,419<br><b>Census 20</b><br>Number<br>68,093<br>5,638<br>263<br>1,464                | 6.6%<br>6.9%<br>6.7%<br>7.3%<br>6.7%<br>13.0%<br>13.7%<br>14.8%<br>11.1%<br>7.0%<br>4.4%<br>1.7%<br>910<br>Percent<br>83.2%<br>6.9%<br>0.3%<br>1.8%                 | Number<br>5,415<br>5,556<br>5,682<br>5,821<br>5,853<br>11,337<br>10,839<br>12,189<br>10,043<br>6,486<br>3,772<br>1,598<br><b>20</b><br>Number<br>68,502<br>6,400<br>309<br>1,633                | 6.4%<br>6.6%<br>6.9%<br>6.9%<br>13.4%<br>12.8%<br>14.4%<br>11.9%<br>7.7%<br>4.5%<br>1.9%<br>Percent<br>81.0%<br>7.6%<br>0.4%<br>1.9%                | 5,734<br>5,640<br>5,835<br>6,020<br>5,605<br>12,504<br>11,176<br>11,673<br>11,443<br>7,943<br>4,237<br>1,812<br><b>20</b><br>Number<br>68,800<br>7,882<br>411<br>1,981                      | 6.4%<br>6.3%<br>6.7%<br>6.3%<br>14.0%<br>12.5%<br>13.0%<br>12.8%<br>8.9%<br>4.7%<br>2.0%<br>918<br>Percent<br>76.8%<br>8.8%<br>0.5%<br>2.2%      |
| 0 - 4<br>5 - 9<br>10 - 14<br>15 - 19<br>20 - 24<br>25 - 34<br>35 - 44<br>45 - 54<br>55 - 64<br>65 - 74<br>75 - 84<br>85+<br><b>Race and Ethnicity</b><br>White Alone<br>Black Alone<br>American Indian Alone<br>Asian Alone<br>Pacific Islander Alone                                         | 5,423<br>5,667<br>5,522<br>5,958<br>5,463<br>10,652<br>11,198<br>12,141<br>9,055<br>5,728<br>3,611<br>1,419<br><b>Census 20</b><br>Number<br>68,093<br>5,638<br>263<br>1,464<br>31          | 6.6%<br>6.9%<br>6.7%<br>7.3%<br>6.7%<br>13.0%<br>13.7%<br>14.8%<br>11.1%<br>7.0%<br>4.4%<br>1.7%<br>910<br>Percent<br>83.2%<br>6.9%<br>0.3%<br>1.8%<br>0.0%         | Number<br>5,415<br>5,556<br>5,682<br>5,821<br>5,853<br>11,337<br>10,839<br>12,189<br>10,043<br>6,486<br>3,772<br>1,598<br><b>20</b><br>Number<br>68,502<br>6,400<br>309<br>1,633<br>36          | 6.4%<br>6.6%<br>6.9%<br>6.9%<br>13.4%<br>12.8%<br>14.4%<br>11.9%<br>7.7%<br>4.5%<br>1.9%<br>913<br>Percent<br>81.0%<br>7.6%<br>0.4%<br>1.9%<br>0.0% | 5,734<br>5,640<br>5,835<br>6,020<br>5,605<br>12,504<br>11,176<br>11,673<br>11,443<br>7,943<br>4,237<br>1,812<br><b>20</b><br>Number<br>68,800<br>7,882<br>411<br>1,981<br>44                | 6.4%<br>6.3%<br>6.7%<br>6.3%<br>14.0%<br>12.5%<br>13.0%<br>12.8%<br>8.9%<br>4.7%<br>2.0%<br>918<br>Percent<br>76.8%<br>8.8%<br>0.5%<br>2.2%      |
| 0 - 4<br>5 - 9<br>10 - 14<br>15 - 19<br>20 - 24<br>25 - 34<br>35 - 44<br>45 - 54<br>55 - 64<br>65 - 74<br>75 - 84<br>85+<br><b>Race and Ethnicity</b><br>White Alone<br>Black Alone<br>Black Alone<br>American Indian Alone<br>Asian Alone<br>Pacific Islander Alone<br>Some Other Race Alone | 5,423<br>5,667<br>5,522<br>5,958<br>5,463<br>10,652<br>11,198<br>12,141<br>9,055<br>5,728<br>3,611<br>1,419<br><b>Census 20</b><br>Number<br>68,093<br>5,638<br>263<br>1,464<br>31<br>4,313 | 6.6%<br>6.9%<br>6.7%<br>7.3%<br>6.7%<br>13.0%<br>13.7%<br>14.8%<br>11.1%<br>7.0%<br>4.4%<br>1.7%<br>910<br>Percent<br>83.2%<br>6.9%<br>0.3%<br>1.8%<br>0.0%<br>5.3% | Number<br>5,415<br>5,556<br>5,682<br>5,821<br>5,853<br>11,337<br>10,839<br>12,189<br>10,043<br>6,486<br>3,772<br>1,598<br><b>20</b><br>Number<br>68,502<br>6,400<br>309<br>1,633<br>36<br>5,441 | 6.4%<br>6.6%<br>6.9%<br>6.9%<br>13.4%<br>12.8%<br>14.4%<br>11.9%<br>7.7%<br>4.5%<br>1.9%<br>1.9%<br>7.6%<br>0.4%<br>1.9%<br>0.0%<br>6.4%            | 5,734<br>5,640<br>5,835<br>6,020<br>5,605<br>12,504<br>11,176<br>11,673<br>11,443<br>7,943<br>4,237<br>1,812<br><b>20</b><br>Number<br>68,800<br>7,882<br>411<br>1,981<br>44<br>44<br>7,745 | 6.4%<br>6.3%<br>6.7%<br>6.3%<br>14.0%<br>12.5%<br>13.0%<br>12.8%<br>8.9%<br>4.7%<br>2.0%<br>8.8%<br>0.5%<br>8.8%<br>0.5%<br>2.2%<br>0.0%<br>8.6% |
| 0 - 4<br>5 - 9<br>10 - 14<br>15 - 19<br>20 - 24<br>25 - 34<br>35 - 44<br>45 - 54<br>55 - 64<br>65 - 74<br>75 - 84<br>85+<br><b>Race and Ethnicity</b><br>White Alone<br>Black Alone<br>American Indian Alone<br>Asian Alone<br>Pacific Islander Alone                                         | 5,423<br>5,667<br>5,522<br>5,958<br>5,463<br>10,652<br>11,198<br>12,141<br>9,055<br>5,728<br>3,611<br>1,419<br><b>Census 20</b><br>Number<br>68,093<br>5,638<br>263<br>1,464<br>31          | 6.6%<br>6.9%<br>6.7%<br>7.3%<br>6.7%<br>13.0%<br>13.7%<br>14.8%<br>11.1%<br>7.0%<br>4.4%<br>1.7%<br>910<br>Percent<br>83.2%<br>6.9%<br>0.3%<br>1.8%<br>0.0%         | Number<br>5,415<br>5,556<br>5,682<br>5,821<br>5,853<br>11,337<br>10,839<br>12,189<br>10,043<br>6,486<br>3,772<br>1,598<br><b>20</b><br>Number<br>68,502<br>6,400<br>309<br>1,633<br>36          | 6.4%<br>6.6%<br>6.9%<br>6.9%<br>13.4%<br>12.8%<br>14.4%<br>11.9%<br>7.7%<br>4.5%<br>1.9%<br>913<br>Percent<br>81.0%<br>7.6%<br>0.4%<br>1.9%<br>0.0% | 5,734<br>5,640<br>5,835<br>6,020<br>5,605<br>12,504<br>11,176<br>11,673<br>11,443<br>7,943<br>4,237<br>1,812<br><b>20</b><br>Number<br>68,800<br>7,882<br>411<br>1,981<br>44                | 6.4%<br>6.3%<br>6.7%<br>6.3%<br>14.0%<br>12.5%<br>13.0%<br>12.8%<br>8.9%<br>4.7%<br>2.0%<br>918<br>Percent<br>76.8%<br>8.8%<br>0.5%<br>2.2%      |
| 0 - 4<br>5 - 9<br>10 - 14<br>15 - 19<br>20 - 24<br>25 - 34<br>35 - 44<br>45 - 54<br>55 - 64<br>65 - 74<br>75 - 84<br>85+<br><b>Race and Ethnicity</b><br>White Alone<br>Black Alone<br>Black Alone<br>American Indian Alone<br>Asian Alone<br>Pacific Islander Alone<br>Some Other Race Alone | 5,423<br>5,667<br>5,522<br>5,958<br>5,463<br>10,652<br>11,198<br>12,141<br>9,055<br>5,728<br>3,611<br>1,419<br><b>Census 20</b><br>Number<br>68,093<br>5,638<br>263<br>1,464<br>31<br>4,313 | 6.6%<br>6.9%<br>6.7%<br>7.3%<br>6.7%<br>13.0%<br>13.7%<br>14.8%<br>11.1%<br>7.0%<br>4.4%<br>1.7%<br>910<br>Percent<br>83.2%<br>6.9%<br>0.3%<br>1.8%<br>0.0%<br>5.3% | Number<br>5,415<br>5,556<br>5,682<br>5,821<br>5,853<br>11,337<br>10,839<br>12,189<br>10,043<br>6,486<br>3,772<br>1,598<br><b>20</b><br>Number<br>68,502<br>6,400<br>309<br>1,633<br>36<br>5,441 | 6.4%<br>6.6%<br>6.9%<br>6.9%<br>13.4%<br>12.8%<br>14.4%<br>11.9%<br>7.7%<br>4.5%<br>1.9%<br>1.9%<br>7.6%<br>0.4%<br>1.9%<br>0.0%<br>6.4%            | 5,734<br>5,640<br>5,835<br>6,020<br>5,605<br>12,504<br>11,176<br>11,673<br>11,443<br>7,943<br>4,237<br>1,812<br><b>20</b><br>Number<br>68,800<br>7,882<br>411<br>1,981<br>44<br>44<br>7,745 | 6.4%<br>6.3%<br>6.7%<br>6.3%<br>14.0%<br>12.5%<br>13.0%<br>12.8%<br>8.9%<br>4.7%<br>2.0%<br>8.8%<br>0.5%<br>8.8%<br>0.5%<br>2.2%<br>0.0%<br>8.6% |

### Trends 2013-2018

Population by Age

2013 Household Income

2013 Population by Race

2013 Percent Hispanic Origin: 12.6%