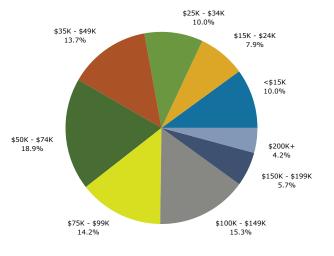

Roberts Street Plaza 1811 Roberts St, Winchester, Virginia, 22601, Drive Time: 15 minutes Prepared by Conrad Koneczny

Latitude: 39.168771925 Longitude: -78.17735257

| <b>6</b>                                                                                                                                                                                                                                                                                      | •                                                                                                                                                                                           |                                                                                                                                                                     |                                                                                                                                                                                                 | 2012                                                                                                                                                |                                                                                                                                                                                             | 2010                                                                                                                                             |
|-----------------------------------------------------------------------------------------------------------------------------------------------------------------------------------------------------------------------------------------------------------------------------------------------|---------------------------------------------------------------------------------------------------------------------------------------------------------------------------------------------|---------------------------------------------------------------------------------------------------------------------------------------------------------------------|-------------------------------------------------------------------------------------------------------------------------------------------------------------------------------------------------|-----------------------------------------------------------------------------------------------------------------------------------------------------|---------------------------------------------------------------------------------------------------------------------------------------------------------------------------------------------|--------------------------------------------------------------------------------------------------------------------------------------------------|
| Summary                                                                                                                                                                                                                                                                                       | Cer                                                                                                                                                                                         | nsus 2010                                                                                                                                                           |                                                                                                                                                                                                 | 2013                                                                                                                                                |                                                                                                                                                                                             | 2018                                                                                                                                             |
| Population                                                                                                                                                                                                                                                                                    |                                                                                                                                                                                             | 81,837                                                                                                                                                              |                                                                                                                                                                                                 | 84,592                                                                                                                                              |                                                                                                                                                                                             | 89,621                                                                                                                                           |
| Households                                                                                                                                                                                                                                                                                    |                                                                                                                                                                                             | 30,990                                                                                                                                                              |                                                                                                                                                                                                 | 31,939                                                                                                                                              |                                                                                                                                                                                             | 33,755                                                                                                                                           |
| Families                                                                                                                                                                                                                                                                                      |                                                                                                                                                                                             | 20,803                                                                                                                                                              |                                                                                                                                                                                                 | 21,399                                                                                                                                              |                                                                                                                                                                                             | 22,504                                                                                                                                           |
| Average Household Size                                                                                                                                                                                                                                                                        |                                                                                                                                                                                             | 2.58                                                                                                                                                                |                                                                                                                                                                                                 | 2.59                                                                                                                                                |                                                                                                                                                                                             | 2.60                                                                                                                                             |
| Owner Occupied Housing Units                                                                                                                                                                                                                                                                  |                                                                                                                                                                                             | 20,338                                                                                                                                                              |                                                                                                                                                                                                 | 20,546                                                                                                                                              |                                                                                                                                                                                             | 22,103                                                                                                                                           |
| Renter Occupied Housing Units                                                                                                                                                                                                                                                                 |                                                                                                                                                                                             | 10,651                                                                                                                                                              |                                                                                                                                                                                                 | 11,393                                                                                                                                              |                                                                                                                                                                                             | 11,652                                                                                                                                           |
| Median Age                                                                                                                                                                                                                                                                                    |                                                                                                                                                                                             | 37.1                                                                                                                                                                |                                                                                                                                                                                                 | 37.6                                                                                                                                                |                                                                                                                                                                                             | 37.9                                                                                                                                             |
| Trends: 2013 - 2018 Annual Rate                                                                                                                                                                                                                                                               |                                                                                                                                                                                             | Area                                                                                                                                                                |                                                                                                                                                                                                 | State                                                                                                                                               |                                                                                                                                                                                             | National                                                                                                                                         |
| Population                                                                                                                                                                                                                                                                                    |                                                                                                                                                                                             | 1.16%                                                                                                                                                               |                                                                                                                                                                                                 | 0.96%                                                                                                                                               |                                                                                                                                                                                             | 0.71%                                                                                                                                            |
| Households                                                                                                                                                                                                                                                                                    |                                                                                                                                                                                             | 1.11%                                                                                                                                                               |                                                                                                                                                                                                 | 0.97%                                                                                                                                               |                                                                                                                                                                                             | 0.74%                                                                                                                                            |
| Families                                                                                                                                                                                                                                                                                      |                                                                                                                                                                                             | 1.01%                                                                                                                                                               |                                                                                                                                                                                                 | 0.87%                                                                                                                                               |                                                                                                                                                                                             | 0.63%                                                                                                                                            |
| Owner HHs                                                                                                                                                                                                                                                                                     |                                                                                                                                                                                             | 1.47%                                                                                                                                                               |                                                                                                                                                                                                 | 1.30%                                                                                                                                               |                                                                                                                                                                                             | 0.94%                                                                                                                                            |
| Median Household Income                                                                                                                                                                                                                                                                       |                                                                                                                                                                                             | 3.21%                                                                                                                                                               |                                                                                                                                                                                                 | 3.58%                                                                                                                                               |                                                                                                                                                                                             | 3.03%                                                                                                                                            |
| II. Scholdele Transie                                                                                                                                                                                                                                                                         |                                                                                                                                                                                             |                                                                                                                                                                     |                                                                                                                                                                                                 | 13                                                                                                                                                  | 2018                                                                                                                                                                                        |                                                                                                                                                  |
| Households by Income                                                                                                                                                                                                                                                                          |                                                                                                                                                                                             |                                                                                                                                                                     | Number                                                                                                                                                                                          | Percent                                                                                                                                             | Number                                                                                                                                                                                      | Percent                                                                                                                                          |
| <\$15,000                                                                                                                                                                                                                                                                                     |                                                                                                                                                                                             |                                                                                                                                                                     | 2,743                                                                                                                                                                                           | 8.6%                                                                                                                                                | 2,782                                                                                                                                                                                       | 8.2%                                                                                                                                             |
| \$15,000 - \$24,999                                                                                                                                                                                                                                                                           |                                                                                                                                                                                             |                                                                                                                                                                     | 2,476                                                                                                                                                                                           | 7.8%                                                                                                                                                | 2,118                                                                                                                                                                                       | 6.3%                                                                                                                                             |
| \$25,000 - \$34,999                                                                                                                                                                                                                                                                           |                                                                                                                                                                                             |                                                                                                                                                                     | 3,486                                                                                                                                                                                           | 10.9%                                                                                                                                               | 2,510                                                                                                                                                                                       | 7.4%                                                                                                                                             |
| \$35,000 - \$49,999                                                                                                                                                                                                                                                                           |                                                                                                                                                                                             |                                                                                                                                                                     | 5,332                                                                                                                                                                                           | 16.7%                                                                                                                                               | 5,549                                                                                                                                                                                       | 16.4%                                                                                                                                            |
| \$50,000 - \$74,999                                                                                                                                                                                                                                                                           |                                                                                                                                                                                             |                                                                                                                                                                     | 5,612                                                                                                                                                                                           | 17.6%                                                                                                                                               | 5,406                                                                                                                                                                                       | 16.0%                                                                                                                                            |
| \$75,000 - \$99,999                                                                                                                                                                                                                                                                           |                                                                                                                                                                                             |                                                                                                                                                                     | 4,303                                                                                                                                                                                           | 13.5%                                                                                                                                               | 4,722                                                                                                                                                                                       | 14.0%                                                                                                                                            |
| \$100,000 - \$149,999                                                                                                                                                                                                                                                                         |                                                                                                                                                                                             |                                                                                                                                                                     | 5,296                                                                                                                                                                                           | 16.6%                                                                                                                                               | 6,459                                                                                                                                                                                       | 19.1%                                                                                                                                            |
| \$150,000 - \$199,999                                                                                                                                                                                                                                                                         |                                                                                                                                                                                             |                                                                                                                                                                     | 1,561                                                                                                                                                                                           | 4.9%                                                                                                                                                | 2,712                                                                                                                                                                                       | 8.0%                                                                                                                                             |
| \$200,000+                                                                                                                                                                                                                                                                                    |                                                                                                                                                                                             |                                                                                                                                                                     | 1,131                                                                                                                                                                                           | 3.5%                                                                                                                                                | 1,497                                                                                                                                                                                       | 4.4%                                                                                                                                             |
| Mard's a the second Taxas                                                                                                                                                                                                                                                                     |                                                                                                                                                                                             |                                                                                                                                                                     |                                                                                                                                                                                                 |                                                                                                                                                     | +66 226                                                                                                                                                                                     |                                                                                                                                                  |
| Median Household Income                                                                                                                                                                                                                                                                       |                                                                                                                                                                                             |                                                                                                                                                                     | \$56,554                                                                                                                                                                                        |                                                                                                                                                     | \$66,236                                                                                                                                                                                    |                                                                                                                                                  |
| Average Household Income                                                                                                                                                                                                                                                                      |                                                                                                                                                                                             |                                                                                                                                                                     | \$75,709                                                                                                                                                                                        |                                                                                                                                                     | \$88,948                                                                                                                                                                                    |                                                                                                                                                  |
| Per Capita Income                                                                                                                                                                                                                                                                             | <b>6</b>                                                                                                                                                                                    |                                                                                                                                                                     | \$28,695                                                                                                                                                                                        |                                                                                                                                                     | \$33,579                                                                                                                                                                                    |                                                                                                                                                  |
|                                                                                                                                                                                                                                                                                               | Census 20                                                                                                                                                                                   | 010                                                                                                                                                                 | 20                                                                                                                                                                                              | 13                                                                                                                                                  | 20                                                                                                                                                                                          | 18                                                                                                                                               |
| Deputation by Age                                                                                                                                                                                                                                                                             | Number                                                                                                                                                                                      | Dorcont                                                                                                                                                             |                                                                                                                                                                                                 | Dorcont                                                                                                                                             | Number                                                                                                                                                                                      | Dorcont                                                                                                                                          |
| Population by Age                                                                                                                                                                                                                                                                             | Number                                                                                                                                                                                      | Percent                                                                                                                                                             | Number                                                                                                                                                                                          | Percent                                                                                                                                             | Number                                                                                                                                                                                      | Percent                                                                                                                                          |
| 0 - 4                                                                                                                                                                                                                                                                                         | 5,423                                                                                                                                                                                       | 6.6%                                                                                                                                                                | Number<br>5,415                                                                                                                                                                                 | 6.4%                                                                                                                                                | 5,734                                                                                                                                                                                       | 6.4%                                                                                                                                             |
| 0 - 4<br>5 - 9                                                                                                                                                                                                                                                                                | 5,423<br>5,667                                                                                                                                                                              | 6.6%<br>6.9%                                                                                                                                                        | Number<br>5,415<br>5,556                                                                                                                                                                        | 6.4%<br>6.6%                                                                                                                                        | 5,734<br>5,640                                                                                                                                                                              | 6.4%<br>6.3%                                                                                                                                     |
| 0 - 4<br>5 - 9<br>10 - 14                                                                                                                                                                                                                                                                     | 5,423<br>5,667<br>5,522                                                                                                                                                                     | 6.6%<br>6.9%<br>6.7%                                                                                                                                                | Number<br>5,415<br>5,556<br>5,682                                                                                                                                                               | 6.4%<br>6.6%<br>6.7%                                                                                                                                | 5,734<br>5,640<br>5,835                                                                                                                                                                     | 6.4%<br>6.3%<br>6.5%                                                                                                                             |
| 0 - 4<br>5 - 9<br>10 - 14<br>15 - 19                                                                                                                                                                                                                                                          | 5,423<br>5,667<br>5,522<br>5,958                                                                                                                                                            | 6.6%<br>6.9%<br>6.7%<br>7.3%                                                                                                                                        | Number<br>5,415<br>5,556<br>5,682<br>5,821                                                                                                                                                      | 6.4%<br>6.6%<br>6.7%<br>6.9%                                                                                                                        | 5,734<br>5,640<br>5,835<br>6,020                                                                                                                                                            | 6.4%<br>6.3%<br>6.5%<br>6.7%                                                                                                                     |
| 0 - 4<br>5 - 9<br>10 - 14<br>15 - 19<br>20 - 24                                                                                                                                                                                                                                               | 5,423<br>5,667<br>5,522<br>5,958<br>5,463                                                                                                                                                   | 6.6%<br>6.9%<br>6.7%<br>7.3%<br>6.7%                                                                                                                                | Number<br>5,415<br>5,556<br>5,682<br>5,821<br>5,853                                                                                                                                             | 6.4%<br>6.6%<br>6.7%<br>6.9%<br>6.9%                                                                                                                | 5,734<br>5,640<br>5,835<br>6,020<br>5,605                                                                                                                                                   | 6.4%<br>6.3%<br>6.5%<br>6.7%<br>6.3%                                                                                                             |
| 0 - 4<br>5 - 9<br>10 - 14<br>15 - 19<br>20 - 24<br>25 - 34                                                                                                                                                                                                                                    | 5,423<br>5,667<br>5,522<br>5,958<br>5,463<br>10,652                                                                                                                                         | 6.6%<br>6.9%<br>6.7%<br>7.3%<br>6.7%<br>13.0%                                                                                                                       | Number<br>5,415<br>5,556<br>5,682<br>5,821<br>5,853<br>11,337                                                                                                                                   | 6.4%<br>6.6%<br>6.7%<br>6.9%<br>6.9%<br>13.4%                                                                                                       | 5,734<br>5,640<br>5,835<br>6,020<br>5,605<br>12,504                                                                                                                                         | 6.4%<br>6.3%<br>6.5%<br>6.7%<br>6.3%<br>14.0%                                                                                                    |
| 0 - 4<br>5 - 9<br>10 - 14<br>15 - 19<br>20 - 24<br>25 - 34<br>35 - 44                                                                                                                                                                                                                         | 5,423<br>5,667<br>5,522<br>5,958<br>5,463<br>10,652<br>11,198                                                                                                                               | 6.6%<br>6.9%<br>6.7%<br>6.7%<br>13.0%<br>13.7%                                                                                                                      | Number<br>5,415<br>5,556<br>5,682<br>5,821<br>5,853<br>11,337<br>10,839                                                                                                                         | 6.4%<br>6.6%<br>6.7%<br>6.9%<br>13.4%<br>12.8%                                                                                                      | 5,734<br>5,640<br>5,835<br>6,020<br>5,605<br>12,504<br>11,176                                                                                                                               | 6.4%<br>6.3%<br>6.5%<br>6.7%<br>6.3%<br>14.0%<br>12.5%                                                                                           |
| 0 - 4<br>5 - 9<br>10 - 14<br>15 - 19<br>20 - 24<br>25 - 34<br>35 - 44<br>45 - 54                                                                                                                                                                                                              | 5,423<br>5,667<br>5,522<br>5,958<br>5,463<br>10,652<br>11,198<br>12,141                                                                                                                     | 6.6%<br>6.9%<br>6.7%<br>6.7%<br>13.0%<br>13.7%<br>14.8%                                                                                                             | Number<br>5,415<br>5,556<br>5,682<br>5,821<br>5,853<br>11,337<br>10,839<br>12,189                                                                                                               | 6.4%<br>6.6%<br>6.7%<br>6.9%<br>13.4%<br>12.8%<br>14.4%                                                                                             | 5,734<br>5,640<br>5,835<br>6,020<br>5,605<br>12,504<br>11,176<br>11,673                                                                                                                     | $\begin{array}{c} 6.4\% \\ 6.3\% \\ 6.5\% \\ 6.7\% \\ 6.3\% \\ 14.0\% \\ 12.5\% \\ 13.0\% \end{array}$                                           |
| $\begin{array}{c} 0 - 4 \\ 5 - 9 \\ 10 - 14 \\ 15 - 19 \\ 20 - 24 \\ 25 - 34 \\ 35 - 44 \\ 45 - 54 \\ 55 - 64 \end{array}$                                                                                                                                                                    | 5,423<br>5,667<br>5,522<br>5,958<br>5,463<br>10,652<br>11,198<br>12,141<br>9,055                                                                                                            | 6.6%<br>6.9%<br>7.3%<br>6.7%<br>13.0%<br>13.7%<br>14.8%<br>11.1%                                                                                                    | Number<br>5,415<br>5,556<br>5,682<br>5,821<br>5,853<br>11,337<br>10,839<br>12,189<br>10,043                                                                                                     | 6.4%<br>6.6%<br>6.7%<br>6.9%<br>13.4%<br>12.8%<br>14.4%<br>11.9%                                                                                    | 5,734<br>5,640<br>5,835<br>6,020<br>5,605<br>12,504<br>11,176<br>11,673<br>11,443                                                                                                           | $\begin{array}{c} 6.4\% \\ 6.3\% \\ 6.5\% \\ 6.7\% \\ 6.3\% \\ 14.0\% \\ 12.5\% \\ 13.0\% \\ 12.8\% \end{array}$                                 |
| $\begin{array}{c} 0 - 4 \\ 5 - 9 \\ 10 - 14 \\ 15 - 19 \\ 20 - 24 \\ 25 - 34 \\ 35 - 44 \\ 45 - 54 \\ 55 - 64 \\ 65 - 74 \end{array}$                                                                                                                                                         | 5,423<br>5,667<br>5,522<br>5,958<br>5,463<br>10,652<br>11,198<br>12,141<br>9,055<br>5,728                                                                                                   | 6.6%<br>6.9%<br>7.3%<br>6.7%<br>13.0%<br>13.7%<br>14.8%<br>11.1%<br>7.0%                                                                                            | Number<br>5,415<br>5,556<br>5,682<br>5,821<br>5,853<br>11,337<br>10,839<br>12,189<br>10,043<br>6,486                                                                                            | 6.4%<br>6.6%<br>6.9%<br>6.9%<br>13.4%<br>12.8%<br>14.4%<br>11.9%<br>7.7%                                                                            | 5,734<br>5,640<br>5,835<br>6,020<br>5,605<br>12,504<br>11,176<br>11,673<br>11,443<br>7,943                                                                                                  | 6.4%<br>6.3%<br>6.7%<br>6.3%<br>14.0%<br>12.5%<br>13.0%<br>12.8%<br>8.9%                                                                         |
| $\begin{array}{c} 0 - 4 \\ 5 - 9 \\ 10 - 14 \\ 15 - 19 \\ 20 - 24 \\ 25 - 34 \\ 35 - 44 \\ 45 - 54 \\ 55 - 64 \\ 65 - 74 \\ 75 - 84 \end{array}$                                                                                                                                              | 5,423<br>5,667<br>5,522<br>5,958<br>5,463<br>10,652<br>11,198<br>12,141<br>9,055<br>5,728<br>3,611                                                                                          | 6.6%<br>6.9%<br>7.3%<br>6.7%<br>13.0%<br>13.7%<br>14.8%<br>11.1%<br>7.0%<br>4.4%                                                                                    | Number<br>5,415<br>5,556<br>5,682<br>5,821<br>5,853<br>11,337<br>10,839<br>12,189<br>10,043<br>6,486<br>3,772                                                                                   | 6.4%<br>6.6%<br>6.9%<br>6.9%<br>13.4%<br>12.8%<br>14.4%<br>11.9%<br>7.7%<br>4.5%                                                                    | 5,734<br>5,640<br>5,835<br>6,020<br>5,605<br>12,504<br>11,176<br>11,673<br>11,443<br>7,943<br>4,237                                                                                         | 6.4%<br>6.3%<br>6.7%<br>6.3%<br>14.0%<br>12.5%<br>13.0%<br>12.8%<br>8.9%<br>4.7%                                                                 |
| $\begin{array}{c} 0 - 4 \\ 5 - 9 \\ 10 - 14 \\ 15 - 19 \\ 20 - 24 \\ 25 - 34 \\ 35 - 44 \\ 45 - 54 \\ 55 - 64 \\ 65 - 74 \end{array}$                                                                                                                                                         | 5,423<br>5,667<br>5,522<br>5,958<br>5,463<br>10,652<br>11,198<br>12,141<br>9,055<br>5,728<br>3,611<br>1,419                                                                                 | 6.6%<br>6.9%<br>7.3%<br>6.7%<br>13.0%<br>13.7%<br>14.8%<br>11.1%<br>7.0%<br>4.4%<br>1.7%                                                                            | Number<br>5,415<br>5,556<br>5,682<br>5,821<br>5,853<br>11,337<br>10,839<br>12,189<br>10,043<br>6,486<br>3,772<br>1,598                                                                          | 6.4%<br>6.6%<br>6.9%<br>6.9%<br>13.4%<br>12.8%<br>14.4%<br>11.9%<br>7.7%<br>4.5%<br>1.9%                                                            | 5,734<br>5,640<br>5,835<br>6,020<br>5,605<br>12,504<br>11,176<br>11,673<br>11,443<br>7,943<br>4,237<br>1,812                                                                                | 6.4%<br>6.3%<br>6.7%<br>6.3%<br>14.0%<br>12.5%<br>13.0%<br>12.8%<br>8.9%<br>4.7%<br>2.0%                                                         |
| 0 - 4<br>5 - 9<br>10 - 14<br>15 - 19<br>20 - 24<br>25 - 34<br>35 - 44<br>45 - 54<br>55 - 64<br>65 - 74<br>75 - 84<br>85+                                                                                                                                                                      | 5,423<br>5,667<br>5,522<br>5,958<br>5,463<br>10,652<br>11,198<br>12,141<br>9,055<br>5,728<br>3,611<br>1,419<br><b>Census 20</b>                                                             | 6.6%<br>6.9%<br>7.3%<br>6.7%<br>13.0%<br>13.7%<br>14.8%<br>11.1%<br>7.0%<br>4.4%<br>1.7%                                                                            | Number<br>5,415<br>5,556<br>5,682<br>5,821<br>5,853<br>11,337<br>10,839<br>12,189<br>10,043<br>6,486<br>3,772<br>1,598<br><b>20</b>                                                             | 6.4%<br>6.6%<br>6.9%<br>6.9%<br>13.4%<br>12.8%<br>14.4%<br>11.9%<br>7.7%<br>4.5%<br>1.9%                                                            | 5,734<br>5,640<br>5,835<br>6,020<br>5,605<br>12,504<br>11,176<br>11,673<br>11,443<br>7,943<br>4,237<br>1,812                                                                                | 6.4%<br>6.3%<br>6.5%<br>6.3%<br>14.0%<br>12.5%<br>13.0%<br>12.8%<br>8.9%<br>4.7%<br>2.0%                                                         |
| 0 - 4<br>5 - 9<br>10 - 14<br>15 - 19<br>20 - 24<br>25 - 34<br>35 - 44<br>45 - 54<br>55 - 64<br>65 - 74<br>75 - 84<br>85+<br><b>Race and Ethnicity</b>                                                                                                                                         | 5,423<br>5,667<br>5,522<br>5,958<br>5,463<br>10,652<br>11,198<br>12,141<br>9,055<br>5,728<br>3,611<br>1,419<br><b>Census 20</b><br>Number                                                   | 6.6%<br>6.9%<br>7.3%<br>6.7%<br>13.0%<br>13.7%<br>14.8%<br>11.1%<br>7.0%<br>4.4%<br>1.7%<br>910<br>Percent                                                          | Number<br>5,415<br>5,556<br>5,682<br>5,821<br>5,853<br>11,337<br>10,839<br>12,189<br>10,043<br>6,486<br>3,772<br>1,598<br>20<br>Number                                                          | 6.4%<br>6.6%<br>6.9%<br>6.9%<br>13.4%<br>12.8%<br>14.4%<br>11.9%<br>7.7%<br>4.5%<br>1.9%<br><b>113</b><br>Percent                                   | 5,734<br>5,640<br>5,835<br>6,020<br>5,605<br>12,504<br>11,176<br>11,673<br>11,443<br>7,943<br>4,237<br>1,812<br>20<br>Number                                                                | 6.4%<br>6.3%<br>6.5%<br>6.7%<br>6.3%<br>14.0%<br>12.5%<br>13.0%<br>12.8%<br>8.9%<br>4.7%<br>2.0%<br>918<br>Percent                               |
| 0 - 4<br>5 - 9<br>10 - 14<br>15 - 19<br>20 - 24<br>25 - 34<br>35 - 44<br>45 - 54<br>55 - 64<br>65 - 74<br>75 - 84<br>85+<br><b>Race and Ethnicity</b><br>White Alone                                                                                                                          | 5,423<br>5,667<br>5,522<br>5,958<br>5,463<br>10,652<br>11,198<br>12,141<br>9,055<br>5,728<br>3,611<br>1,419<br><b>Census 20</b><br>Number<br>68,093                                         | 6.6%<br>6.9%<br>6.7%<br>7.3%<br>6.7%<br>13.0%<br>13.7%<br>14.8%<br>11.1%<br>7.0%<br>4.4%<br>1.7%<br>910<br>Percent<br>83.2%                                         | Number<br>5,415<br>5,556<br>5,682<br>5,821<br>5,853<br>11,337<br>10,839<br>12,189<br>10,043<br>6,486<br>3,772<br>1,598<br>20<br>Number<br>68,502                                                | 6.4%<br>6.6%<br>6.9%<br>6.9%<br>13.4%<br>12.8%<br>14.4%<br>11.9%<br>7.7%<br>4.5%<br>1.9%<br>1.9%                                                    | 5,734<br>5,640<br>5,835<br>6,020<br>5,605<br>12,504<br>11,176<br>11,673<br>11,443<br>7,943<br>4,237<br>1,812<br><b>20</b><br>Number<br>68,800                                               | 6.4%<br>6.3%<br>6.5%<br>6.3%<br>14.0%<br>12.5%<br>13.0%<br>12.8%<br>8.9%<br>4.7%<br>2.0%<br><b>18</b><br>Percent<br>76.8%                        |
| 0 - 4<br>5 - 9<br>10 - 14<br>15 - 19<br>20 - 24<br>25 - 34<br>35 - 44<br>45 - 54<br>55 - 64<br>65 - 74<br>75 - 84<br>85+<br><b>Race and Ethnicity</b><br>White Alone<br>Black Alone                                                                                                           | 5,423<br>5,667<br>5,522<br>5,958<br>5,463<br>10,652<br>11,198<br>12,141<br>9,055<br>5,728<br>3,611<br>1,419<br><b>Census 20</b><br>Number<br>68,093<br>5,638                                | 6.6%<br>6.9%<br>6.7%<br>7.3%<br>6.7%<br>13.0%<br>13.7%<br>14.8%<br>11.1%<br>7.0%<br>4.4%<br>1.7%<br>Percent<br>83.2%<br>6.9%                                        | Number<br>5,415<br>5,556<br>5,682<br>5,821<br>5,853<br>11,337<br>10,839<br>12,189<br>10,043<br>6,486<br>3,772<br>1,598<br><b>20</b><br>Number<br>68,502<br>6,400                                | 6.4%<br>6.6%<br>6.9%<br>6.9%<br>13.4%<br>12.8%<br>14.4%<br>11.9%<br>7.7%<br>4.5%<br>1.9%<br>1.9%                                                    | 5,734<br>5,640<br>5,835<br>6,020<br>5,605<br>12,504<br>11,176<br>11,673<br>11,443<br>7,943<br>4,237<br>1,812<br><b>20</b><br>Number<br>68,800<br>7,882                                      | 6.4%<br>6.3%<br>6.7%<br>6.3%<br>14.0%<br>12.5%<br>13.0%<br>12.8%<br>4.7%<br>2.0%<br><b>18</b><br>Percent<br>76.8%<br>8.8%                        |
| 0 - 4<br>5 - 9<br>10 - 14<br>15 - 19<br>20 - 24<br>25 - 34<br>35 - 44<br>45 - 54<br>55 - 64<br>65 - 74<br>75 - 84<br>85+<br><b>Race and Ethnicity</b><br>White Alone<br>Black Alone<br>American Indian Alone                                                                                  | 5,423<br>5,667<br>5,522<br>5,958<br>5,463<br>10,652<br>11,198<br>12,141<br>9,055<br>5,728<br>3,611<br>1,419<br><b>Census 20</b><br>Number<br>68,093<br>5,638<br>263                         | 6.6%<br>6.9%<br>6.7%<br>7.3%<br>6.7%<br>13.0%<br>13.7%<br>14.8%<br>11.1%<br>7.0%<br>4.4%<br>1.7%<br>Percent<br>83.2%<br>6.9%<br>0.3%                                | Number<br>5,415<br>5,556<br>5,682<br>5,821<br>5,853<br>11,337<br>10,839<br>12,189<br>10,043<br>6,486<br>3,772<br>1,598<br><b>20</b><br>Number<br>68,502<br>6,400<br>309                         | 6.4%<br>6.6%<br>6.9%<br>6.9%<br>13.4%<br>12.8%<br>14.4%<br>11.9%<br>7.7%<br>4.5%<br>1.9%<br>1.9%<br><b>13</b><br>Percent<br>81.0%<br>7.6%<br>0.4%   | 5,734<br>5,640<br>5,835<br>6,020<br>5,605<br>12,504<br>11,176<br>11,673<br>11,443<br>7,943<br>4,237<br>1,812<br><b>20</b><br>Number<br>68,800<br>7,882<br>411                               | 6.4%<br>6.3%<br>6.5%<br>6.3%<br>14.0%<br>12.5%<br>13.0%<br>12.8%<br>8.9%<br>4.7%<br>2.0%<br>918<br>Percent<br>76.8%<br>8.8%<br>0.5%              |
| 0 - 4<br>5 - 9<br>10 - 14<br>15 - 19<br>20 - 24<br>25 - 34<br>35 - 44<br>45 - 54<br>55 - 64<br>65 - 74<br>75 - 84<br>85+<br><b>Race and Ethnicity</b><br>White Alone<br>Black Alone<br>American Indian Alone<br>Asian Alone                                                                   | 5,423<br>5,667<br>5,522<br>5,958<br>5,463<br>10,652<br>11,198<br>12,141<br>9,055<br>5,728<br>3,611<br>1,419<br><b>Census 20</b><br>Number<br>68,093<br>5,638<br>263<br>1,464                | 6.6%<br>6.9%<br>6.7%<br>7.3%<br>6.7%<br>13.0%<br>13.7%<br>14.8%<br>11.1%<br>7.0%<br>4.4%<br>1.7%<br>910<br>Percent<br>83.2%<br>6.9%<br>0.3%<br>1.8%                 | Number<br>5,415<br>5,556<br>5,682<br>5,821<br>5,853<br>11,337<br>10,839<br>12,189<br>10,043<br>6,486<br>3,772<br>1,598<br><b>20</b><br>Number<br>68,502<br>6,400<br>309<br>1,633                | 6.4%<br>6.6%<br>6.9%<br>6.9%<br>13.4%<br>12.8%<br>14.4%<br>11.9%<br>7.7%<br>4.5%<br>1.9%<br>Percent<br>81.0%<br>7.6%<br>0.4%<br>1.9%                | 5,734<br>5,640<br>5,835<br>6,020<br>5,605<br>12,504<br>11,176<br>11,673<br>11,443<br>7,943<br>4,237<br>1,812<br><b>20</b><br>Number<br>68,800<br>7,882<br>411<br>1,981                      | 6.4%<br>6.3%<br>6.7%<br>6.3%<br>14.0%<br>12.5%<br>13.0%<br>12.8%<br>8.9%<br>4.7%<br>2.0%<br>918<br>Percent<br>76.8%<br>8.8%<br>0.5%<br>2.2%      |
| 0 - 4<br>5 - 9<br>10 - 14<br>15 - 19<br>20 - 24<br>25 - 34<br>35 - 44<br>45 - 54<br>55 - 64<br>65 - 74<br>75 - 84<br>85+<br><b>Race and Ethnicity</b><br>White Alone<br>Black Alone<br>American Indian Alone<br>Asian Alone<br>Pacific Islander Alone                                         | 5,423<br>5,667<br>5,522<br>5,958<br>5,463<br>10,652<br>11,198<br>12,141<br>9,055<br>5,728<br>3,611<br>1,419<br><b>Census 20</b><br>Number<br>68,093<br>5,638<br>263<br>1,464<br>31          | 6.6%<br>6.9%<br>6.7%<br>7.3%<br>6.7%<br>13.0%<br>13.7%<br>14.8%<br>11.1%<br>7.0%<br>4.4%<br>1.7%<br>910<br>Percent<br>83.2%<br>6.9%<br>0.3%<br>1.8%<br>0.0%         | Number<br>5,415<br>5,556<br>5,682<br>5,821<br>5,853<br>11,337<br>10,839<br>12,189<br>10,043<br>6,486<br>3,772<br>1,598<br><b>20</b><br>Number<br>68,502<br>6,400<br>309<br>1,633<br>36          | 6.4%<br>6.6%<br>6.9%<br>6.9%<br>13.4%<br>12.8%<br>14.4%<br>11.9%<br>7.7%<br>4.5%<br>1.9%<br>913<br>Percent<br>81.0%<br>7.6%<br>0.4%<br>1.9%<br>0.0% | 5,734<br>5,640<br>5,835<br>6,020<br>5,605<br>12,504<br>11,176<br>11,673<br>11,443<br>7,943<br>4,237<br>1,812<br><b>20</b><br>Number<br>68,800<br>7,882<br>411<br>1,981<br>44                | 6.4%<br>6.3%<br>6.7%<br>6.3%<br>14.0%<br>12.5%<br>13.0%<br>12.8%<br>8.9%<br>4.7%<br>2.0%<br>918<br>Percent<br>76.8%<br>8.8%<br>0.5%<br>2.2%      |
| 0 - 4<br>5 - 9<br>10 - 14<br>15 - 19<br>20 - 24<br>25 - 34<br>35 - 44<br>45 - 54<br>55 - 64<br>65 - 74<br>75 - 84<br>85+<br><b>Race and Ethnicity</b><br>White Alone<br>Black Alone<br>Black Alone<br>American Indian Alone<br>Asian Alone<br>Pacific Islander Alone<br>Some Other Race Alone | 5,423<br>5,667<br>5,522<br>5,958<br>5,463<br>10,652<br>11,198<br>12,141<br>9,055<br>5,728<br>3,611<br>1,419<br><b>Census 20</b><br>Number<br>68,093<br>5,638<br>263<br>1,464<br>31<br>4,313 | 6.6%<br>6.9%<br>6.7%<br>7.3%<br>6.7%<br>13.0%<br>13.7%<br>14.8%<br>11.1%<br>7.0%<br>4.4%<br>1.7%<br>910<br>Percent<br>83.2%<br>6.9%<br>0.3%<br>1.8%<br>0.0%<br>5.3% | Number<br>5,415<br>5,556<br>5,682<br>5,821<br>5,853<br>11,337<br>10,839<br>12,189<br>10,043<br>6,486<br>3,772<br>1,598<br><b>20</b><br>Number<br>68,502<br>6,400<br>309<br>1,633<br>36<br>5,441 | 6.4%<br>6.6%<br>6.9%<br>6.9%<br>13.4%<br>12.8%<br>14.4%<br>11.9%<br>7.7%<br>4.5%<br>1.9%<br>1.9%<br>7.6%<br>0.4%<br>1.9%<br>0.0%<br>6.4%            | 5,734<br>5,640<br>5,835<br>6,020<br>5,605<br>12,504<br>11,176<br>11,673<br>11,443<br>7,943<br>4,237<br>1,812<br><b>20</b><br>Number<br>68,800<br>7,882<br>411<br>1,981<br>44<br>44<br>7,745 | 6.4%<br>6.3%<br>6.7%<br>6.3%<br>14.0%<br>12.5%<br>13.0%<br>12.8%<br>8.9%<br>4.7%<br>2.0%<br>8.8%<br>0.5%<br>8.8%<br>0.5%<br>2.2%<br>0.0%<br>8.6% |
| 0 - 4<br>5 - 9<br>10 - 14<br>15 - 19<br>20 - 24<br>25 - 34<br>35 - 44<br>45 - 54<br>55 - 64<br>65 - 74<br>75 - 84<br>85+<br><b>Race and Ethnicity</b><br>White Alone<br>Black Alone<br>American Indian Alone<br>Asian Alone<br>Pacific Islander Alone                                         | 5,423<br>5,667<br>5,522<br>5,958<br>5,463<br>10,652<br>11,198<br>12,141<br>9,055<br>5,728<br>3,611<br>1,419<br><b>Census 20</b><br>Number<br>68,093<br>5,638<br>263<br>1,464<br>31          | 6.6%<br>6.9%<br>6.7%<br>7.3%<br>6.7%<br>13.0%<br>13.7%<br>14.8%<br>11.1%<br>7.0%<br>4.4%<br>1.7%<br>910<br>Percent<br>83.2%<br>6.9%<br>0.3%<br>1.8%<br>0.0%         | Number<br>5,415<br>5,556<br>5,682<br>5,821<br>5,853<br>11,337<br>10,839<br>12,189<br>10,043<br>6,486<br>3,772<br>1,598<br><b>20</b><br>Number<br>68,502<br>6,400<br>309<br>1,633<br>36          | 6.4%<br>6.6%<br>6.9%<br>6.9%<br>13.4%<br>12.8%<br>14.4%<br>11.9%<br>7.7%<br>4.5%<br>1.9%<br>913<br>Percent<br>81.0%<br>7.6%<br>0.4%<br>1.9%<br>0.0% | 5,734<br>5,640<br>5,835<br>6,020<br>5,605<br>12,504<br>11,176<br>11,673<br>11,443<br>7,943<br>4,237<br>1,812<br><b>20</b><br>Number<br>68,800<br>7,882<br>411<br>1,981<br>44                | 6.4%<br>6.3%<br>6.7%<br>6.3%<br>14.0%<br>12.5%<br>13.0%<br>12.8%<br>8.9%<br>4.7%<br>2.0%<br>918<br>Percent<br>76.8%<br>8.8%<br>0.5%<br>2.2%      |
| 0 - 4<br>5 - 9<br>10 - 14<br>15 - 19<br>20 - 24<br>25 - 34<br>35 - 44<br>45 - 54<br>55 - 64<br>65 - 74<br>75 - 84<br>85+<br><b>Race and Ethnicity</b><br>White Alone<br>Black Alone<br>Black Alone<br>American Indian Alone<br>Asian Alone<br>Pacific Islander Alone<br>Some Other Race Alone | 5,423<br>5,667<br>5,522<br>5,958<br>5,463<br>10,652<br>11,198<br>12,141<br>9,055<br>5,728<br>3,611<br>1,419<br><b>Census 20</b><br>Number<br>68,093<br>5,638<br>263<br>1,464<br>31<br>4,313 | 6.6%<br>6.9%<br>6.7%<br>7.3%<br>6.7%<br>13.0%<br>13.7%<br>14.8%<br>11.1%<br>7.0%<br>4.4%<br>1.7%<br>910<br>Percent<br>83.2%<br>6.9%<br>0.3%<br>1.8%<br>0.0%<br>5.3% | Number<br>5,415<br>5,556<br>5,682<br>5,821<br>5,853<br>11,337<br>10,839<br>12,189<br>10,043<br>6,486<br>3,772<br>1,598<br><b>20</b><br>Number<br>68,502<br>6,400<br>309<br>1,633<br>36<br>5,441 | 6.4%<br>6.6%<br>6.9%<br>6.9%<br>13.4%<br>12.8%<br>14.4%<br>11.9%<br>7.7%<br>4.5%<br>1.9%<br>1.9%<br>7.6%<br>0.4%<br>1.9%<br>0.0%<br>6.4%            | 5,734<br>5,640<br>5,835<br>6,020<br>5,605<br>12,504<br>11,176<br>11,673<br>11,443<br>7,943<br>4,237<br>1,812<br><b>20</b><br>Number<br>68,800<br>7,882<br>411<br>1,981<br>44<br>44<br>7,745 | 6.4%<br>6.3%<br>6.7%<br>6.3%<br>14.0%<br>12.5%<br>13.0%<br>12.8%<br>8.9%<br>4.7%<br>2.0%<br>8.8%<br>0.5%<br>8.8%<br>0.5%<br>2.2%<br>0.0%<br>8.6% |

### Trends 2013-2018

Population by Age

2013 Household Income

2013 Population by Race

2013 Percent Hispanic Origin: 12.6%