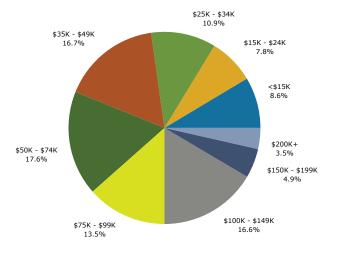

Roberts Street Plaza 1811 Roberts St, Winchester, Virginia, 22601, Drive Time: 15 minutes Prepared by Conrad Koneczny

Latitude: 39.168771925 Longitude: -78.17735257

| <b>6</b>                                                                                                                                                                                                                                                                                      | •                                                                                                                                                                                           |                                                                                                                                                                     |                                                                                                                                                                                                 | 2012                                                                                                                                                |                                                                                                                                                                                             | 2010                                                                                                                                             |
|-----------------------------------------------------------------------------------------------------------------------------------------------------------------------------------------------------------------------------------------------------------------------------------------------|---------------------------------------------------------------------------------------------------------------------------------------------------------------------------------------------|---------------------------------------------------------------------------------------------------------------------------------------------------------------------|-------------------------------------------------------------------------------------------------------------------------------------------------------------------------------------------------|-----------------------------------------------------------------------------------------------------------------------------------------------------|---------------------------------------------------------------------------------------------------------------------------------------------------------------------------------------------|--------------------------------------------------------------------------------------------------------------------------------------------------|
| Summary                                                                                                                                                                                                                                                                                       | Cer                                                                                                                                                                                         | nsus 2010                                                                                                                                                           |                                                                                                                                                                                                 | 2013                                                                                                                                                |                                                                                                                                                                                             | 2018                                                                                                                                             |
| Population                                                                                                                                                                                                                                                                                    |                                                                                                                                                                                             | 81,837                                                                                                                                                              |                                                                                                                                                                                                 | 84,592                                                                                                                                              |                                                                                                                                                                                             | 89,621                                                                                                                                           |
| Households                                                                                                                                                                                                                                                                                    |                                                                                                                                                                                             | 30,990                                                                                                                                                              |                                                                                                                                                                                                 | 31,939                                                                                                                                              |                                                                                                                                                                                             | 33,755                                                                                                                                           |
| Families                                                                                                                                                                                                                                                                                      |                                                                                                                                                                                             | 20,803                                                                                                                                                              |                                                                                                                                                                                                 | 21,399                                                                                                                                              |                                                                                                                                                                                             | 22,504                                                                                                                                           |
| Average Household Size                                                                                                                                                                                                                                                                        |                                                                                                                                                                                             | 2.58                                                                                                                                                                |                                                                                                                                                                                                 | 2.59                                                                                                                                                |                                                                                                                                                                                             | 2.60                                                                                                                                             |
| Owner Occupied Housing Units                                                                                                                                                                                                                                                                  |                                                                                                                                                                                             | 20,338                                                                                                                                                              |                                                                                                                                                                                                 | 20,546                                                                                                                                              |                                                                                                                                                                                             | 22,103                                                                                                                                           |
| Renter Occupied Housing Units                                                                                                                                                                                                                                                                 |                                                                                                                                                                                             | 10,651                                                                                                                                                              |                                                                                                                                                                                                 | 11,393                                                                                                                                              |                                                                                                                                                                                             | 11,652                                                                                                                                           |
| Median Age                                                                                                                                                                                                                                                                                    |                                                                                                                                                                                             | 37.1                                                                                                                                                                |                                                                                                                                                                                                 | 37.6                                                                                                                                                |                                                                                                                                                                                             | 37.9                                                                                                                                             |
| Trends: 2013 - 2018 Annual Rate                                                                                                                                                                                                                                                               |                                                                                                                                                                                             | Area                                                                                                                                                                |                                                                                                                                                                                                 | State                                                                                                                                               |                                                                                                                                                                                             | National                                                                                                                                         |
| Population                                                                                                                                                                                                                                                                                    |                                                                                                                                                                                             | 1.16%                                                                                                                                                               |                                                                                                                                                                                                 | 0.96%                                                                                                                                               |                                                                                                                                                                                             | 0.71%                                                                                                                                            |
| Households                                                                                                                                                                                                                                                                                    |                                                                                                                                                                                             | 1.11%                                                                                                                                                               |                                                                                                                                                                                                 | 0.97%                                                                                                                                               |                                                                                                                                                                                             | 0.74%                                                                                                                                            |
| Families                                                                                                                                                                                                                                                                                      |                                                                                                                                                                                             | 1.01%                                                                                                                                                               |                                                                                                                                                                                                 | 0.87%                                                                                                                                               |                                                                                                                                                                                             | 0.63%                                                                                                                                            |
| Owner HHs                                                                                                                                                                                                                                                                                     |                                                                                                                                                                                             | 1.47%                                                                                                                                                               |                                                                                                                                                                                                 | 1.30%                                                                                                                                               |                                                                                                                                                                                             | 0.94%                                                                                                                                            |
| Median Household Income                                                                                                                                                                                                                                                                       |                                                                                                                                                                                             | 3.21%                                                                                                                                                               |                                                                                                                                                                                                 | 3.58%                                                                                                                                               |                                                                                                                                                                                             | 3.03%                                                                                                                                            |
| II. Scholdele Transie                                                                                                                                                                                                                                                                         |                                                                                                                                                                                             |                                                                                                                                                                     |                                                                                                                                                                                                 | 13                                                                                                                                                  | 2018                                                                                                                                                                                        |                                                                                                                                                  |
| Households by Income                                                                                                                                                                                                                                                                          |                                                                                                                                                                                             |                                                                                                                                                                     | Number                                                                                                                                                                                          | Percent                                                                                                                                             | Number                                                                                                                                                                                      | Percent                                                                                                                                          |
| <\$15,000                                                                                                                                                                                                                                                                                     |                                                                                                                                                                                             |                                                                                                                                                                     | 2,743                                                                                                                                                                                           | 8.6%                                                                                                                                                | 2,782                                                                                                                                                                                       | 8.2%                                                                                                                                             |
| \$15,000 - \$24,999                                                                                                                                                                                                                                                                           |                                                                                                                                                                                             |                                                                                                                                                                     | 2,476                                                                                                                                                                                           | 7.8%                                                                                                                                                | 2,118                                                                                                                                                                                       | 6.3%                                                                                                                                             |
| \$25,000 - \$34,999                                                                                                                                                                                                                                                                           |                                                                                                                                                                                             |                                                                                                                                                                     | 3,486                                                                                                                                                                                           | 10.9%                                                                                                                                               | 2,510                                                                                                                                                                                       | 7.4%                                                                                                                                             |
| \$35,000 - \$49,999                                                                                                                                                                                                                                                                           |                                                                                                                                                                                             |                                                                                                                                                                     | 5,332                                                                                                                                                                                           | 16.7%                                                                                                                                               | 5,549                                                                                                                                                                                       | 16.4%                                                                                                                                            |
| \$50,000 - \$74,999                                                                                                                                                                                                                                                                           |                                                                                                                                                                                             |                                                                                                                                                                     | 5,612                                                                                                                                                                                           | 17.6%                                                                                                                                               | 5,406                                                                                                                                                                                       | 16.0%                                                                                                                                            |
| \$75,000 - \$99,999                                                                                                                                                                                                                                                                           |                                                                                                                                                                                             |                                                                                                                                                                     | 4,303                                                                                                                                                                                           | 13.5%                                                                                                                                               | 4,722                                                                                                                                                                                       | 14.0%                                                                                                                                            |
| \$100,000 - \$149,999                                                                                                                                                                                                                                                                         |                                                                                                                                                                                             |                                                                                                                                                                     | 5,296                                                                                                                                                                                           | 16.6%                                                                                                                                               | 6,459                                                                                                                                                                                       | 19.1%                                                                                                                                            |
| \$150,000 - \$199,999                                                                                                                                                                                                                                                                         |                                                                                                                                                                                             |                                                                                                                                                                     | 1,561                                                                                                                                                                                           | 4.9%                                                                                                                                                | 2,712                                                                                                                                                                                       | 8.0%                                                                                                                                             |
| \$200,000+                                                                                                                                                                                                                                                                                    |                                                                                                                                                                                             |                                                                                                                                                                     | 1,131                                                                                                                                                                                           | 3.5%                                                                                                                                                | 1,497                                                                                                                                                                                       | 4.4%                                                                                                                                             |
| Mard's a the second Taxas                                                                                                                                                                                                                                                                     |                                                                                                                                                                                             |                                                                                                                                                                     |                                                                                                                                                                                                 |                                                                                                                                                     | +66 226                                                                                                                                                                                     |                                                                                                                                                  |
| Median Household Income                                                                                                                                                                                                                                                                       |                                                                                                                                                                                             |                                                                                                                                                                     | \$56,554                                                                                                                                                                                        |                                                                                                                                                     | \$66,236                                                                                                                                                                                    |                                                                                                                                                  |
| Average Household Income                                                                                                                                                                                                                                                                      |                                                                                                                                                                                             |                                                                                                                                                                     | \$75,709                                                                                                                                                                                        |                                                                                                                                                     | \$88,948                                                                                                                                                                                    |                                                                                                                                                  |
| Per Capita Income                                                                                                                                                                                                                                                                             | <b>6</b>                                                                                                                                                                                    |                                                                                                                                                                     | \$28,695                                                                                                                                                                                        |                                                                                                                                                     | \$33,579                                                                                                                                                                                    |                                                                                                                                                  |
|                                                                                                                                                                                                                                                                                               | Census 20                                                                                                                                                                                   | 010                                                                                                                                                                 | 20                                                                                                                                                                                              | 13                                                                                                                                                  | 20                                                                                                                                                                                          | 18                                                                                                                                               |
| Deputation by Age                                                                                                                                                                                                                                                                             | Number                                                                                                                                                                                      | Dorcont                                                                                                                                                             |                                                                                                                                                                                                 | Dorcont                                                                                                                                             | Number                                                                                                                                                                                      | Dorcont                                                                                                                                          |
| Population by Age                                                                                                                                                                                                                                                                             | Number                                                                                                                                                                                      | Percent                                                                                                                                                             | Number                                                                                                                                                                                          | Percent                                                                                                                                             | Number                                                                                                                                                                                      | Percent                                                                                                                                          |
| 0 - 4                                                                                                                                                                                                                                                                                         | 5,423                                                                                                                                                                                       | 6.6%                                                                                                                                                                | Number<br>5,415                                                                                                                                                                                 | 6.4%                                                                                                                                                | 5,734                                                                                                                                                                                       | 6.4%                                                                                                                                             |
| 0 - 4<br>5 - 9                                                                                                                                                                                                                                                                                | 5,423<br>5,667                                                                                                                                                                              | 6.6%<br>6.9%                                                                                                                                                        | Number<br>5,415<br>5,556                                                                                                                                                                        | 6.4%<br>6.6%                                                                                                                                        | 5,734<br>5,640                                                                                                                                                                              | 6.4%<br>6.3%                                                                                                                                     |
| 0 - 4<br>5 - 9<br>10 - 14                                                                                                                                                                                                                                                                     | 5,423<br>5,667<br>5,522                                                                                                                                                                     | 6.6%<br>6.9%<br>6.7%                                                                                                                                                | Number<br>5,415<br>5,556<br>5,682                                                                                                                                                               | 6.4%<br>6.6%<br>6.7%                                                                                                                                | 5,734<br>5,640<br>5,835                                                                                                                                                                     | 6.4%<br>6.3%<br>6.5%                                                                                                                             |
| 0 - 4<br>5 - 9<br>10 - 14<br>15 - 19                                                                                                                                                                                                                                                          | 5,423<br>5,667<br>5,522<br>5,958                                                                                                                                                            | 6.6%<br>6.9%<br>6.7%<br>7.3%                                                                                                                                        | Number<br>5,415<br>5,556<br>5,682<br>5,821                                                                                                                                                      | 6.4%<br>6.6%<br>6.7%<br>6.9%                                                                                                                        | 5,734<br>5,640<br>5,835<br>6,020                                                                                                                                                            | 6.4%<br>6.3%<br>6.5%<br>6.7%                                                                                                                     |
| 0 - 4<br>5 - 9<br>10 - 14<br>15 - 19<br>20 - 24                                                                                                                                                                                                                                               | 5,423<br>5,667<br>5,522<br>5,958<br>5,463                                                                                                                                                   | 6.6%<br>6.9%<br>6.7%<br>7.3%<br>6.7%                                                                                                                                | Number<br>5,415<br>5,556<br>5,682<br>5,821<br>5,853                                                                                                                                             | 6.4%<br>6.6%<br>6.7%<br>6.9%<br>6.9%                                                                                                                | 5,734<br>5,640<br>5,835<br>6,020<br>5,605                                                                                                                                                   | 6.4%<br>6.3%<br>6.5%<br>6.7%<br>6.3%                                                                                                             |
| 0 - 4<br>5 - 9<br>10 - 14<br>15 - 19<br>20 - 24<br>25 - 34                                                                                                                                                                                                                                    | 5,423<br>5,667<br>5,522<br>5,958<br>5,463<br>10,652                                                                                                                                         | 6.6%<br>6.9%<br>6.7%<br>7.3%<br>6.7%<br>13.0%                                                                                                                       | Number<br>5,415<br>5,556<br>5,682<br>5,821<br>5,853<br>11,337                                                                                                                                   | 6.4%<br>6.6%<br>6.7%<br>6.9%<br>6.9%<br>13.4%                                                                                                       | 5,734<br>5,640<br>5,835<br>6,020<br>5,605<br>12,504                                                                                                                                         | 6.4%<br>6.3%<br>6.5%<br>6.7%<br>6.3%<br>14.0%                                                                                                    |
| 0 - 4<br>5 - 9<br>10 - 14<br>15 - 19<br>20 - 24<br>25 - 34<br>35 - 44                                                                                                                                                                                                                         | 5,423<br>5,667<br>5,522<br>5,958<br>5,463<br>10,652<br>11,198                                                                                                                               | 6.6%<br>6.9%<br>6.7%<br>6.7%<br>13.0%<br>13.7%                                                                                                                      | Number<br>5,415<br>5,556<br>5,682<br>5,821<br>5,853<br>11,337<br>10,839                                                                                                                         | 6.4%<br>6.6%<br>6.7%<br>6.9%<br>13.4%<br>12.8%                                                                                                      | 5,734<br>5,640<br>5,835<br>6,020<br>5,605<br>12,504<br>11,176                                                                                                                               | 6.4%<br>6.3%<br>6.5%<br>6.7%<br>6.3%<br>14.0%<br>12.5%                                                                                           |
| 0 - 4<br>5 - 9<br>10 - 14<br>15 - 19<br>20 - 24<br>25 - 34<br>35 - 44<br>45 - 54                                                                                                                                                                                                              | 5,423<br>5,667<br>5,522<br>5,958<br>5,463<br>10,652<br>11,198<br>12,141                                                                                                                     | 6.6%<br>6.9%<br>6.7%<br>6.7%<br>13.0%<br>13.7%<br>14.8%                                                                                                             | Number<br>5,415<br>5,556<br>5,682<br>5,821<br>5,853<br>11,337<br>10,839<br>12,189                                                                                                               | 6.4%<br>6.6%<br>6.7%<br>6.9%<br>13.4%<br>12.8%<br>14.4%                                                                                             | 5,734<br>5,640<br>5,835<br>6,020<br>5,605<br>12,504<br>11,176<br>11,673                                                                                                                     | $\begin{array}{c} 6.4\% \\ 6.3\% \\ 6.5\% \\ 6.7\% \\ 6.3\% \\ 14.0\% \\ 12.5\% \\ 13.0\% \end{array}$                                           |
| $\begin{array}{c} 0 - 4 \\ 5 - 9 \\ 10 - 14 \\ 15 - 19 \\ 20 - 24 \\ 25 - 34 \\ 35 - 44 \\ 45 - 54 \\ 55 - 64 \end{array}$                                                                                                                                                                    | 5,423<br>5,667<br>5,522<br>5,958<br>5,463<br>10,652<br>11,198<br>12,141<br>9,055                                                                                                            | 6.6%<br>6.9%<br>7.3%<br>6.7%<br>13.0%<br>13.7%<br>14.8%<br>11.1%                                                                                                    | Number<br>5,415<br>5,556<br>5,682<br>5,821<br>5,853<br>11,337<br>10,839<br>12,189<br>10,043                                                                                                     | 6.4%<br>6.6%<br>6.7%<br>6.9%<br>13.4%<br>12.8%<br>14.4%<br>11.9%                                                                                    | 5,734<br>5,640<br>5,835<br>6,020<br>5,605<br>12,504<br>11,176<br>11,673<br>11,443                                                                                                           | $\begin{array}{c} 6.4\% \\ 6.3\% \\ 6.5\% \\ 6.7\% \\ 6.3\% \\ 14.0\% \\ 12.5\% \\ 13.0\% \\ 12.8\% \end{array}$                                 |
| $\begin{array}{c} 0 - 4 \\ 5 - 9 \\ 10 - 14 \\ 15 - 19 \\ 20 - 24 \\ 25 - 34 \\ 35 - 44 \\ 45 - 54 \\ 55 - 64 \\ 65 - 74 \end{array}$                                                                                                                                                         | 5,423<br>5,667<br>5,522<br>5,958<br>5,463<br>10,652<br>11,198<br>12,141<br>9,055<br>5,728                                                                                                   | 6.6%<br>6.9%<br>7.3%<br>6.7%<br>13.0%<br>13.7%<br>14.8%<br>11.1%<br>7.0%                                                                                            | Number<br>5,415<br>5,556<br>5,682<br>5,821<br>5,853<br>11,337<br>10,839<br>12,189<br>10,043<br>6,486                                                                                            | 6.4%<br>6.6%<br>6.9%<br>6.9%<br>13.4%<br>12.8%<br>14.4%<br>11.9%<br>7.7%                                                                            | 5,734<br>5,640<br>5,835<br>6,020<br>5,605<br>12,504<br>11,176<br>11,673<br>11,443<br>7,943                                                                                                  | 6.4%<br>6.3%<br>6.7%<br>6.3%<br>14.0%<br>12.5%<br>13.0%<br>12.8%<br>8.9%                                                                         |
| $\begin{array}{c} 0 - 4 \\ 5 - 9 \\ 10 - 14 \\ 15 - 19 \\ 20 - 24 \\ 25 - 34 \\ 35 - 44 \\ 45 - 54 \\ 55 - 64 \\ 65 - 74 \\ 75 - 84 \end{array}$                                                                                                                                              | 5,423<br>5,667<br>5,522<br>5,958<br>5,463<br>10,652<br>11,198<br>12,141<br>9,055<br>5,728<br>3,611                                                                                          | 6.6%<br>6.9%<br>7.3%<br>6.7%<br>13.0%<br>13.7%<br>14.8%<br>11.1%<br>7.0%<br>4.4%                                                                                    | Number<br>5,415<br>5,556<br>5,682<br>5,821<br>5,853<br>11,337<br>10,839<br>12,189<br>10,043<br>6,486<br>3,772                                                                                   | 6.4%<br>6.6%<br>6.9%<br>6.9%<br>13.4%<br>12.8%<br>14.4%<br>11.9%<br>7.7%<br>4.5%                                                                    | 5,734<br>5,640<br>5,835<br>6,020<br>5,605<br>12,504<br>11,176<br>11,673<br>11,443<br>7,943<br>4,237                                                                                         | 6.4%<br>6.3%<br>6.7%<br>6.3%<br>14.0%<br>12.5%<br>13.0%<br>12.8%<br>8.9%<br>4.7%                                                                 |
| $\begin{array}{c} 0 - 4 \\ 5 - 9 \\ 10 - 14 \\ 15 - 19 \\ 20 - 24 \\ 25 - 34 \\ 35 - 44 \\ 45 - 54 \\ 55 - 64 \\ 65 - 74 \end{array}$                                                                                                                                                         | 5,423<br>5,667<br>5,522<br>5,958<br>5,463<br>10,652<br>11,198<br>12,141<br>9,055<br>5,728<br>3,611<br>1,419                                                                                 | 6.6%<br>6.9%<br>7.3%<br>6.7%<br>13.0%<br>13.7%<br>14.8%<br>11.1%<br>7.0%<br>4.4%<br>1.7%                                                                            | Number<br>5,415<br>5,556<br>5,682<br>5,821<br>5,853<br>11,337<br>10,839<br>12,189<br>10,043<br>6,486<br>3,772<br>1,598                                                                          | 6.4%<br>6.6%<br>6.9%<br>6.9%<br>13.4%<br>12.8%<br>14.4%<br>11.9%<br>7.7%<br>4.5%<br>1.9%                                                            | 5,734<br>5,640<br>5,835<br>6,020<br>5,605<br>12,504<br>11,176<br>11,673<br>11,443<br>7,943<br>4,237<br>1,812                                                                                | 6.4%<br>6.3%<br>6.7%<br>6.3%<br>14.0%<br>12.5%<br>13.0%<br>12.8%<br>8.9%<br>4.7%<br>2.0%                                                         |
| 0 - 4<br>5 - 9<br>10 - 14<br>15 - 19<br>20 - 24<br>25 - 34<br>35 - 44<br>45 - 54<br>55 - 64<br>65 - 74<br>75 - 84<br>85+                                                                                                                                                                      | 5,423<br>5,667<br>5,522<br>5,958<br>5,463<br>10,652<br>11,198<br>12,141<br>9,055<br>5,728<br>3,611<br>1,419<br><b>Census 20</b>                                                             | 6.6%<br>6.9%<br>7.3%<br>6.7%<br>13.0%<br>13.7%<br>14.8%<br>11.1%<br>7.0%<br>4.4%<br>1.7%                                                                            | Number<br>5,415<br>5,556<br>5,682<br>5,821<br>5,853<br>11,337<br>10,839<br>12,189<br>10,043<br>6,486<br>3,772<br>1,598<br><b>20</b>                                                             | 6.4%<br>6.6%<br>6.9%<br>6.9%<br>13.4%<br>12.8%<br>14.4%<br>11.9%<br>7.7%<br>4.5%<br>1.9%                                                            | 5,734<br>5,640<br>5,835<br>6,020<br>5,605<br>12,504<br>11,176<br>11,673<br>11,443<br>7,943<br>4,237<br>1,812                                                                                | 6.4%<br>6.3%<br>6.5%<br>6.3%<br>14.0%<br>12.5%<br>13.0%<br>12.8%<br>8.9%<br>4.7%<br>2.0%                                                         |
| 0 - 4<br>5 - 9<br>10 - 14<br>15 - 19<br>20 - 24<br>25 - 34<br>35 - 44<br>45 - 54<br>55 - 64<br>65 - 74<br>75 - 84<br>85+<br><b>Race and Ethnicity</b>                                                                                                                                         | 5,423<br>5,667<br>5,522<br>5,958<br>5,463<br>10,652<br>11,198<br>12,141<br>9,055<br>5,728<br>3,611<br>1,419<br><b>Census 20</b><br>Number                                                   | 6.6%<br>6.9%<br>7.3%<br>6.7%<br>13.0%<br>13.7%<br>14.8%<br>11.1%<br>7.0%<br>4.4%<br>1.7%<br>910<br>Percent                                                          | Number<br>5,415<br>5,556<br>5,682<br>5,821<br>5,853<br>11,337<br>10,839<br>12,189<br>10,043<br>6,486<br>3,772<br>1,598<br>20<br>Number                                                          | 6.4%<br>6.6%<br>6.9%<br>6.9%<br>13.4%<br>12.8%<br>14.4%<br>11.9%<br>7.7%<br>4.5%<br>1.9%<br><b>113</b><br>Percent                                   | 5,734<br>5,640<br>5,835<br>6,020<br>5,605<br>12,504<br>11,176<br>11,673<br>11,443<br>7,943<br>4,237<br>1,812<br>20<br>Number                                                                | 6.4%<br>6.3%<br>6.5%<br>6.7%<br>6.3%<br>14.0%<br>12.5%<br>13.0%<br>12.8%<br>8.9%<br>4.7%<br>2.0%<br>918<br>Percent                               |
| 0 - 4<br>5 - 9<br>10 - 14<br>15 - 19<br>20 - 24<br>25 - 34<br>35 - 44<br>45 - 54<br>55 - 64<br>65 - 74<br>75 - 84<br>85+<br><b>Race and Ethnicity</b><br>White Alone                                                                                                                          | 5,423<br>5,667<br>5,522<br>5,958<br>5,463<br>10,652<br>11,198<br>12,141<br>9,055<br>5,728<br>3,611<br>1,419<br><b>Census 20</b><br>Number<br>68,093                                         | 6.6%<br>6.9%<br>6.7%<br>7.3%<br>6.7%<br>13.0%<br>13.7%<br>14.8%<br>11.1%<br>7.0%<br>4.4%<br>1.7%<br>910<br>Percent<br>83.2%                                         | Number<br>5,415<br>5,556<br>5,682<br>5,821<br>5,853<br>11,337<br>10,839<br>12,189<br>10,043<br>6,486<br>3,772<br>1,598<br>20<br>Number<br>68,502                                                | 6.4%<br>6.6%<br>6.9%<br>6.9%<br>13.4%<br>12.8%<br>14.4%<br>11.9%<br>7.7%<br>4.5%<br>1.9%<br>1.9%                                                    | 5,734<br>5,640<br>5,835<br>6,020<br>5,605<br>12,504<br>11,176<br>11,673<br>11,443<br>7,943<br>4,237<br>1,812<br><b>20</b><br>Number<br>68,800                                               | 6.4%<br>6.3%<br>6.5%<br>6.3%<br>14.0%<br>12.5%<br>13.0%<br>12.8%<br>8.9%<br>4.7%<br>2.0%<br><b>18</b><br>Percent<br>76.8%                        |
| 0 - 4<br>5 - 9<br>10 - 14<br>15 - 19<br>20 - 24<br>25 - 34<br>35 - 44<br>45 - 54<br>55 - 64<br>65 - 74<br>75 - 84<br>85+<br><b>Race and Ethnicity</b><br>White Alone<br>Black Alone                                                                                                           | 5,423<br>5,667<br>5,522<br>5,958<br>5,463<br>10,652<br>11,198<br>12,141<br>9,055<br>5,728<br>3,611<br>1,419<br><b>Census 20</b><br>Number<br>68,093<br>5,638                                | 6.6%<br>6.9%<br>6.7%<br>7.3%<br>6.7%<br>13.0%<br>13.7%<br>14.8%<br>11.1%<br>7.0%<br>4.4%<br>1.7%<br>Percent<br>83.2%<br>6.9%                                        | Number<br>5,415<br>5,556<br>5,682<br>5,821<br>5,853<br>11,337<br>10,839<br>12,189<br>10,043<br>6,486<br>3,772<br>1,598<br><b>20</b><br>Number<br>68,502<br>6,400                                | 6.4%<br>6.6%<br>6.9%<br>6.9%<br>13.4%<br>12.8%<br>14.4%<br>11.9%<br>7.7%<br>4.5%<br>1.9%<br>1.9%                                                    | 5,734<br>5,640<br>5,835<br>6,020<br>5,605<br>12,504<br>11,176<br>11,673<br>11,443<br>7,943<br>4,237<br>1,812<br><b>20</b><br>Number<br>68,800<br>7,882                                      | 6.4%<br>6.3%<br>6.7%<br>6.3%<br>14.0%<br>12.5%<br>13.0%<br>12.8%<br>4.7%<br>2.0%<br><b>18</b><br>Percent<br>76.8%<br>8.8%                        |
| 0 - 4<br>5 - 9<br>10 - 14<br>15 - 19<br>20 - 24<br>25 - 34<br>35 - 44<br>45 - 54<br>55 - 64<br>65 - 74<br>75 - 84<br>85+<br><b>Race and Ethnicity</b><br>White Alone<br>Black Alone<br>American Indian Alone                                                                                  | 5,423<br>5,667<br>5,522<br>5,958<br>5,463<br>10,652<br>11,198<br>12,141<br>9,055<br>5,728<br>3,611<br>1,419<br><b>Census 20</b><br>Number<br>68,093<br>5,638<br>263                         | 6.6%<br>6.9%<br>6.7%<br>7.3%<br>6.7%<br>13.0%<br>13.7%<br>14.8%<br>11.1%<br>7.0%<br>4.4%<br>1.7%<br>Percent<br>83.2%<br>6.9%<br>0.3%                                | Number<br>5,415<br>5,556<br>5,682<br>5,821<br>5,853<br>11,337<br>10,839<br>12,189<br>10,043<br>6,486<br>3,772<br>1,598<br><b>20</b><br>Number<br>68,502<br>6,400<br>309                         | 6.4%<br>6.6%<br>6.9%<br>6.9%<br>13.4%<br>12.8%<br>14.4%<br>11.9%<br>7.7%<br>4.5%<br>1.9%<br>1.9%<br><b>13</b><br>Percent<br>81.0%<br>7.6%<br>0.4%   | 5,734<br>5,640<br>5,835<br>6,020<br>5,605<br>12,504<br>11,176<br>11,673<br>11,443<br>7,943<br>4,237<br>1,812<br><b>20</b><br>Number<br>68,800<br>7,882<br>411                               | 6.4%<br>6.3%<br>6.5%<br>6.3%<br>14.0%<br>12.5%<br>13.0%<br>12.8%<br>8.9%<br>4.7%<br>2.0%<br>918<br>Percent<br>76.8%<br>8.8%<br>0.5%              |
| 0 - 4<br>5 - 9<br>10 - 14<br>15 - 19<br>20 - 24<br>25 - 34<br>35 - 44<br>45 - 54<br>55 - 64<br>65 - 74<br>75 - 84<br>85+<br><b>Race and Ethnicity</b><br>White Alone<br>Black Alone<br>American Indian Alone<br>Asian Alone                                                                   | 5,423<br>5,667<br>5,522<br>5,958<br>5,463<br>10,652<br>11,198<br>12,141<br>9,055<br>5,728<br>3,611<br>1,419<br><b>Census 20</b><br>Number<br>68,093<br>5,638<br>263<br>1,464                | 6.6%<br>6.9%<br>6.7%<br>7.3%<br>6.7%<br>13.0%<br>13.7%<br>14.8%<br>11.1%<br>7.0%<br>4.4%<br>1.7%<br>910<br>Percent<br>83.2%<br>6.9%<br>0.3%<br>1.8%                 | Number<br>5,415<br>5,556<br>5,682<br>5,821<br>5,853<br>11,337<br>10,839<br>12,189<br>10,043<br>6,486<br>3,772<br>1,598<br><b>20</b><br>Number<br>68,502<br>6,400<br>309<br>1,633                | 6.4%<br>6.6%<br>6.9%<br>6.9%<br>13.4%<br>12.8%<br>14.4%<br>11.9%<br>7.7%<br>4.5%<br>1.9%<br>Percent<br>81.0%<br>7.6%<br>0.4%<br>1.9%                | 5,734<br>5,640<br>5,835<br>6,020<br>5,605<br>12,504<br>11,176<br>11,673<br>11,443<br>7,943<br>4,237<br>1,812<br><b>20</b><br>Number<br>68,800<br>7,882<br>411<br>1,981                      | 6.4%<br>6.3%<br>6.7%<br>6.3%<br>14.0%<br>12.5%<br>13.0%<br>12.8%<br>8.9%<br>4.7%<br>2.0%<br>918<br>Percent<br>76.8%<br>8.8%<br>0.5%<br>2.2%      |
| 0 - 4<br>5 - 9<br>10 - 14<br>15 - 19<br>20 - 24<br>25 - 34<br>35 - 44<br>45 - 54<br>55 - 64<br>65 - 74<br>75 - 84<br>85+<br><b>Race and Ethnicity</b><br>White Alone<br>Black Alone<br>American Indian Alone<br>Asian Alone<br>Pacific Islander Alone                                         | 5,423<br>5,667<br>5,522<br>5,958<br>5,463<br>10,652<br>11,198<br>12,141<br>9,055<br>5,728<br>3,611<br>1,419<br><b>Census 20</b><br>Number<br>68,093<br>5,638<br>263<br>1,464<br>31          | 6.6%<br>6.9%<br>6.7%<br>7.3%<br>6.7%<br>13.0%<br>13.7%<br>14.8%<br>11.1%<br>7.0%<br>4.4%<br>1.7%<br>910<br>Percent<br>83.2%<br>6.9%<br>0.3%<br>1.8%<br>0.0%         | Number<br>5,415<br>5,556<br>5,682<br>5,821<br>5,853<br>11,337<br>10,839<br>12,189<br>10,043<br>6,486<br>3,772<br>1,598<br><b>20</b><br>Number<br>68,502<br>6,400<br>309<br>1,633<br>36          | 6.4%<br>6.6%<br>6.9%<br>6.9%<br>13.4%<br>12.8%<br>14.4%<br>11.9%<br>7.7%<br>4.5%<br>1.9%<br>913<br>Percent<br>81.0%<br>7.6%<br>0.4%<br>1.9%<br>0.0% | 5,734<br>5,640<br>5,835<br>6,020<br>5,605<br>12,504<br>11,176<br>11,673<br>11,443<br>7,943<br>4,237<br>1,812<br><b>20</b><br>Number<br>68,800<br>7,882<br>411<br>1,981<br>44                | 6.4%<br>6.3%<br>6.7%<br>6.3%<br>14.0%<br>12.5%<br>13.0%<br>12.8%<br>8.9%<br>4.7%<br>2.0%<br>918<br>Percent<br>76.8%<br>8.8%<br>0.5%<br>2.2%      |
| 0 - 4<br>5 - 9<br>10 - 14<br>15 - 19<br>20 - 24<br>25 - 34<br>35 - 44<br>45 - 54<br>55 - 64<br>65 - 74<br>75 - 84<br>85+<br><b>Race and Ethnicity</b><br>White Alone<br>Black Alone<br>Black Alone<br>American Indian Alone<br>Asian Alone<br>Pacific Islander Alone<br>Some Other Race Alone | 5,423<br>5,667<br>5,522<br>5,958<br>5,463<br>10,652<br>11,198<br>12,141<br>9,055<br>5,728<br>3,611<br>1,419<br><b>Census 20</b><br>Number<br>68,093<br>5,638<br>263<br>1,464<br>31<br>4,313 | 6.6%<br>6.9%<br>6.7%<br>7.3%<br>6.7%<br>13.0%<br>13.7%<br>14.8%<br>11.1%<br>7.0%<br>4.4%<br>1.7%<br>910<br>Percent<br>83.2%<br>6.9%<br>0.3%<br>1.8%<br>0.0%<br>5.3% | Number<br>5,415<br>5,556<br>5,682<br>5,821<br>5,853<br>11,337<br>10,839<br>12,189<br>10,043<br>6,486<br>3,772<br>1,598<br><b>20</b><br>Number<br>68,502<br>6,400<br>309<br>1,633<br>36<br>5,441 | 6.4%<br>6.6%<br>6.9%<br>6.9%<br>13.4%<br>12.8%<br>14.4%<br>11.9%<br>7.7%<br>4.5%<br>1.9%<br>1.9%<br>7.6%<br>0.4%<br>1.9%<br>0.0%<br>6.4%            | 5,734<br>5,640<br>5,835<br>6,020<br>5,605<br>12,504<br>11,176<br>11,673<br>11,443<br>7,943<br>4,237<br>1,812<br><b>20</b><br>Number<br>68,800<br>7,882<br>411<br>1,981<br>44<br>44<br>7,745 | 6.4%<br>6.3%<br>6.7%<br>6.3%<br>14.0%<br>12.5%<br>13.0%<br>12.8%<br>8.9%<br>4.7%<br>2.0%<br>8.8%<br>0.5%<br>8.8%<br>0.5%<br>2.2%<br>0.0%<br>8.6% |
| 0 - 4<br>5 - 9<br>10 - 14<br>15 - 19<br>20 - 24<br>25 - 34<br>35 - 44<br>45 - 54<br>55 - 64<br>65 - 74<br>75 - 84<br>85+<br><b>Race and Ethnicity</b><br>White Alone<br>Black Alone<br>American Indian Alone<br>Asian Alone<br>Pacific Islander Alone                                         | 5,423<br>5,667<br>5,522<br>5,958<br>5,463<br>10,652<br>11,198<br>12,141<br>9,055<br>5,728<br>3,611<br>1,419<br><b>Census 20</b><br>Number<br>68,093<br>5,638<br>263<br>1,464<br>31          | 6.6%<br>6.9%<br>6.7%<br>7.3%<br>6.7%<br>13.0%<br>13.7%<br>14.8%<br>11.1%<br>7.0%<br>4.4%<br>1.7%<br>910<br>Percent<br>83.2%<br>6.9%<br>0.3%<br>1.8%<br>0.0%         | Number<br>5,415<br>5,556<br>5,682<br>5,821<br>5,853<br>11,337<br>10,839<br>12,189<br>10,043<br>6,486<br>3,772<br>1,598<br><b>20</b><br>Number<br>68,502<br>6,400<br>309<br>1,633<br>36          | 6.4%<br>6.6%<br>6.9%<br>6.9%<br>13.4%<br>12.8%<br>14.4%<br>11.9%<br>7.7%<br>4.5%<br>1.9%<br>913<br>Percent<br>81.0%<br>7.6%<br>0.4%<br>1.9%<br>0.0% | 5,734<br>5,640<br>5,835<br>6,020<br>5,605<br>12,504<br>11,176<br>11,673<br>11,443<br>7,943<br>4,237<br>1,812<br><b>20</b><br>Number<br>68,800<br>7,882<br>411<br>1,981<br>44                | 6.4%<br>6.3%<br>6.7%<br>6.3%<br>14.0%<br>12.5%<br>13.0%<br>12.8%<br>8.9%<br>4.7%<br>2.0%<br>918<br>Percent<br>76.8%<br>8.8%<br>0.5%<br>2.2%      |
| 0 - 4<br>5 - 9<br>10 - 14<br>15 - 19<br>20 - 24<br>25 - 34<br>35 - 44<br>45 - 54<br>55 - 64<br>65 - 74<br>75 - 84<br>85+<br><b>Race and Ethnicity</b><br>White Alone<br>Black Alone<br>Black Alone<br>American Indian Alone<br>Asian Alone<br>Pacific Islander Alone<br>Some Other Race Alone | 5,423<br>5,667<br>5,522<br>5,958<br>5,463<br>10,652<br>11,198<br>12,141<br>9,055<br>5,728<br>3,611<br>1,419<br><b>Census 20</b><br>Number<br>68,093<br>5,638<br>263<br>1,464<br>31<br>4,313 | 6.6%<br>6.9%<br>6.7%<br>7.3%<br>6.7%<br>13.0%<br>13.7%<br>14.8%<br>11.1%<br>7.0%<br>4.4%<br>1.7%<br>910<br>Percent<br>83.2%<br>6.9%<br>0.3%<br>1.8%<br>0.0%<br>5.3% | Number<br>5,415<br>5,556<br>5,682<br>5,821<br>5,853<br>11,337<br>10,839<br>12,189<br>10,043<br>6,486<br>3,772<br>1,598<br><b>20</b><br>Number<br>68,502<br>6,400<br>309<br>1,633<br>36<br>5,441 | 6.4%<br>6.6%<br>6.9%<br>6.9%<br>13.4%<br>12.8%<br>14.4%<br>11.9%<br>7.7%<br>4.5%<br>1.9%<br>1.9%<br>7.6%<br>0.4%<br>1.9%<br>0.0%<br>6.4%            | 5,734<br>5,640<br>5,835<br>6,020<br>5,605<br>12,504<br>11,176<br>11,673<br>11,443<br>7,943<br>4,237<br>1,812<br><b>20</b><br>Number<br>68,800<br>7,882<br>411<br>1,981<br>44<br>44<br>7,745 | 6.4%<br>6.3%<br>6.7%<br>6.3%<br>14.0%<br>12.5%<br>13.0%<br>12.8%<br>8.9%<br>4.7%<br>2.0%<br>8.8%<br>0.5%<br>8.8%<br>0.5%<br>2.2%<br>0.0%<br>8.6% |

### Trends 2013-2018

Population by Age

2013 Household Income

2013 Population by Race

2013 Percent Hispanic Origin: 12.6%