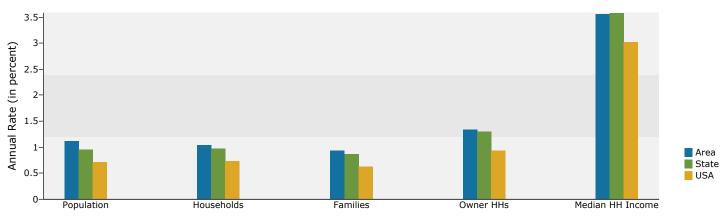

Roberts Street Plaza 1811 Roberts St, Winchester, Virginia, 22601, Drive Time: 15 minutes Prepared by Conrad Koneczny

Latitude: 39.168771925 Longitude: -78.17735257

| <b>6</b>                                                                                                                                                                                                                                                                                      | •                                                                                                                                                                                           |                                                                                                                                                                     |                                                                                                                                                                                                 | 2012                                                                                                                                                |                                                                                                                                                                                             | 2010                                                                                                                                             |
|-----------------------------------------------------------------------------------------------------------------------------------------------------------------------------------------------------------------------------------------------------------------------------------------------|---------------------------------------------------------------------------------------------------------------------------------------------------------------------------------------------|---------------------------------------------------------------------------------------------------------------------------------------------------------------------|-------------------------------------------------------------------------------------------------------------------------------------------------------------------------------------------------|-----------------------------------------------------------------------------------------------------------------------------------------------------|---------------------------------------------------------------------------------------------------------------------------------------------------------------------------------------------|--------------------------------------------------------------------------------------------------------------------------------------------------|
| Summary                                                                                                                                                                                                                                                                                       | Cer                                                                                                                                                                                         | nsus 2010                                                                                                                                                           |                                                                                                                                                                                                 | 2013                                                                                                                                                |                                                                                                                                                                                             | 2018                                                                                                                                             |
| Population                                                                                                                                                                                                                                                                                    |                                                                                                                                                                                             | 81,837                                                                                                                                                              |                                                                                                                                                                                                 | 84,592                                                                                                                                              |                                                                                                                                                                                             | 89,621                                                                                                                                           |
| Households                                                                                                                                                                                                                                                                                    |                                                                                                                                                                                             | 30,990                                                                                                                                                              |                                                                                                                                                                                                 | 31,939                                                                                                                                              |                                                                                                                                                                                             | 33,755                                                                                                                                           |
| Families                                                                                                                                                                                                                                                                                      |                                                                                                                                                                                             | 20,803                                                                                                                                                              |                                                                                                                                                                                                 | 21,399                                                                                                                                              |                                                                                                                                                                                             | 22,504                                                                                                                                           |
| Average Household Size                                                                                                                                                                                                                                                                        |                                                                                                                                                                                             | 2.58                                                                                                                                                                |                                                                                                                                                                                                 | 2.59                                                                                                                                                |                                                                                                                                                                                             | 2.60                                                                                                                                             |
| Owner Occupied Housing Units                                                                                                                                                                                                                                                                  |                                                                                                                                                                                             | 20,338                                                                                                                                                              |                                                                                                                                                                                                 | 20,546                                                                                                                                              |                                                                                                                                                                                             | 22,103                                                                                                                                           |
| Renter Occupied Housing Units                                                                                                                                                                                                                                                                 |                                                                                                                                                                                             | 10,651                                                                                                                                                              |                                                                                                                                                                                                 | 11,393                                                                                                                                              |                                                                                                                                                                                             | 11,652                                                                                                                                           |
| Median Age                                                                                                                                                                                                                                                                                    |                                                                                                                                                                                             | 37.1                                                                                                                                                                |                                                                                                                                                                                                 | 37.6                                                                                                                                                |                                                                                                                                                                                             | 37.9                                                                                                                                             |
| Trends: 2013 - 2018 Annual Rate                                                                                                                                                                                                                                                               |                                                                                                                                                                                             | Area                                                                                                                                                                |                                                                                                                                                                                                 | State                                                                                                                                               |                                                                                                                                                                                             | National                                                                                                                                         |
| Population                                                                                                                                                                                                                                                                                    |                                                                                                                                                                                             | 1.16%                                                                                                                                                               |                                                                                                                                                                                                 | 0.96%                                                                                                                                               |                                                                                                                                                                                             | 0.71%                                                                                                                                            |
| Households                                                                                                                                                                                                                                                                                    |                                                                                                                                                                                             | 1.11%                                                                                                                                                               |                                                                                                                                                                                                 | 0.97%                                                                                                                                               |                                                                                                                                                                                             | 0.74%                                                                                                                                            |
| Families                                                                                                                                                                                                                                                                                      |                                                                                                                                                                                             | 1.01%                                                                                                                                                               |                                                                                                                                                                                                 | 0.87%                                                                                                                                               |                                                                                                                                                                                             | 0.63%                                                                                                                                            |
| Owner HHs                                                                                                                                                                                                                                                                                     |                                                                                                                                                                                             | 1.47%                                                                                                                                                               |                                                                                                                                                                                                 | 1.30%                                                                                                                                               |                                                                                                                                                                                             | 0.94%                                                                                                                                            |
| Median Household Income                                                                                                                                                                                                                                                                       |                                                                                                                                                                                             | 3.21%                                                                                                                                                               |                                                                                                                                                                                                 | 3.58%                                                                                                                                               |                                                                                                                                                                                             | 3.03%                                                                                                                                            |
| II. Scholdele Transie                                                                                                                                                                                                                                                                         |                                                                                                                                                                                             |                                                                                                                                                                     |                                                                                                                                                                                                 | 13                                                                                                                                                  | 2018                                                                                                                                                                                        |                                                                                                                                                  |
| Households by Income                                                                                                                                                                                                                                                                          |                                                                                                                                                                                             |                                                                                                                                                                     | Number                                                                                                                                                                                          | Percent                                                                                                                                             | Number                                                                                                                                                                                      | Percent                                                                                                                                          |
| <\$15,000                                                                                                                                                                                                                                                                                     |                                                                                                                                                                                             |                                                                                                                                                                     | 2,743                                                                                                                                                                                           | 8.6%                                                                                                                                                | 2,782                                                                                                                                                                                       | 8.2%                                                                                                                                             |
| \$15,000 - \$24,999                                                                                                                                                                                                                                                                           |                                                                                                                                                                                             |                                                                                                                                                                     | 2,476                                                                                                                                                                                           | 7.8%                                                                                                                                                | 2,118                                                                                                                                                                                       | 6.3%                                                                                                                                             |
| \$25,000 - \$34,999                                                                                                                                                                                                                                                                           |                                                                                                                                                                                             |                                                                                                                                                                     | 3,486                                                                                                                                                                                           | 10.9%                                                                                                                                               | 2,510                                                                                                                                                                                       | 7.4%                                                                                                                                             |
| \$35,000 - \$49,999                                                                                                                                                                                                                                                                           |                                                                                                                                                                                             |                                                                                                                                                                     | 5,332                                                                                                                                                                                           | 16.7%                                                                                                                                               | 5,549                                                                                                                                                                                       | 16.4%                                                                                                                                            |
| \$50,000 - \$74,999                                                                                                                                                                                                                                                                           |                                                                                                                                                                                             |                                                                                                                                                                     | 5,612                                                                                                                                                                                           | 17.6%                                                                                                                                               | 5,406                                                                                                                                                                                       | 16.0%                                                                                                                                            |
| \$75,000 - \$99,999                                                                                                                                                                                                                                                                           |                                                                                                                                                                                             |                                                                                                                                                                     | 4,303                                                                                                                                                                                           | 13.5%                                                                                                                                               | 4,722                                                                                                                                                                                       | 14.0%                                                                                                                                            |
| \$100,000 - \$149,999                                                                                                                                                                                                                                                                         |                                                                                                                                                                                             |                                                                                                                                                                     | 5,296                                                                                                                                                                                           | 16.6%                                                                                                                                               | 6,459                                                                                                                                                                                       | 19.1%                                                                                                                                            |
| \$150,000 - \$199,999                                                                                                                                                                                                                                                                         |                                                                                                                                                                                             |                                                                                                                                                                     | 1,561                                                                                                                                                                                           | 4.9%                                                                                                                                                | 2,712                                                                                                                                                                                       | 8.0%                                                                                                                                             |
| \$200,000+                                                                                                                                                                                                                                                                                    |                                                                                                                                                                                             |                                                                                                                                                                     | 1,131                                                                                                                                                                                           | 3.5%                                                                                                                                                | 1,497                                                                                                                                                                                       | 4.4%                                                                                                                                             |
| Mard's a the second Taxas                                                                                                                                                                                                                                                                     |                                                                                                                                                                                             |                                                                                                                                                                     |                                                                                                                                                                                                 |                                                                                                                                                     | +66 226                                                                                                                                                                                     |                                                                                                                                                  |
| Median Household Income                                                                                                                                                                                                                                                                       |                                                                                                                                                                                             |                                                                                                                                                                     | \$56,554                                                                                                                                                                                        |                                                                                                                                                     | \$66,236                                                                                                                                                                                    |                                                                                                                                                  |
| Average Household Income                                                                                                                                                                                                                                                                      |                                                                                                                                                                                             |                                                                                                                                                                     | \$75,709                                                                                                                                                                                        |                                                                                                                                                     | \$88,948                                                                                                                                                                                    |                                                                                                                                                  |
| Per Capita Income                                                                                                                                                                                                                                                                             | <b>6</b>                                                                                                                                                                                    |                                                                                                                                                                     | \$28,695                                                                                                                                                                                        |                                                                                                                                                     | \$33,579                                                                                                                                                                                    |                                                                                                                                                  |
|                                                                                                                                                                                                                                                                                               | Census 20                                                                                                                                                                                   | 010                                                                                                                                                                 | 20                                                                                                                                                                                              | 13                                                                                                                                                  | 20                                                                                                                                                                                          | 18                                                                                                                                               |
| Deputation by Age                                                                                                                                                                                                                                                                             | Number                                                                                                                                                                                      | Dorcont                                                                                                                                                             |                                                                                                                                                                                                 | Dorcont                                                                                                                                             | Number                                                                                                                                                                                      | Dorcont                                                                                                                                          |
| Population by Age                                                                                                                                                                                                                                                                             | Number                                                                                                                                                                                      | Percent                                                                                                                                                             | Number                                                                                                                                                                                          | Percent                                                                                                                                             | Number                                                                                                                                                                                      | Percent                                                                                                                                          |
| 0 - 4                                                                                                                                                                                                                                                                                         | 5,423                                                                                                                                                                                       | 6.6%                                                                                                                                                                | Number<br>5,415                                                                                                                                                                                 | 6.4%                                                                                                                                                | 5,734                                                                                                                                                                                       | 6.4%                                                                                                                                             |
| 0 - 4<br>5 - 9                                                                                                                                                                                                                                                                                | 5,423<br>5,667                                                                                                                                                                              | 6.6%<br>6.9%                                                                                                                                                        | Number<br>5,415<br>5,556                                                                                                                                                                        | 6.4%<br>6.6%                                                                                                                                        | 5,734<br>5,640                                                                                                                                                                              | 6.4%<br>6.3%                                                                                                                                     |
| 0 - 4<br>5 - 9<br>10 - 14                                                                                                                                                                                                                                                                     | 5,423<br>5,667<br>5,522                                                                                                                                                                     | 6.6%<br>6.9%<br>6.7%                                                                                                                                                | Number<br>5,415<br>5,556<br>5,682                                                                                                                                                               | 6.4%<br>6.6%<br>6.7%                                                                                                                                | 5,734<br>5,640<br>5,835                                                                                                                                                                     | 6.4%<br>6.3%<br>6.5%                                                                                                                             |
| 0 - 4<br>5 - 9<br>10 - 14<br>15 - 19                                                                                                                                                                                                                                                          | 5,423<br>5,667<br>5,522<br>5,958                                                                                                                                                            | 6.6%<br>6.9%<br>6.7%<br>7.3%                                                                                                                                        | Number<br>5,415<br>5,556<br>5,682<br>5,821                                                                                                                                                      | 6.4%<br>6.6%<br>6.7%<br>6.9%                                                                                                                        | 5,734<br>5,640<br>5,835<br>6,020                                                                                                                                                            | 6.4%<br>6.3%<br>6.5%<br>6.7%                                                                                                                     |
| 0 - 4<br>5 - 9<br>10 - 14<br>15 - 19<br>20 - 24                                                                                                                                                                                                                                               | 5,423<br>5,667<br>5,522<br>5,958<br>5,463                                                                                                                                                   | 6.6%<br>6.9%<br>6.7%<br>7.3%<br>6.7%                                                                                                                                | Number<br>5,415<br>5,556<br>5,682<br>5,821<br>5,853                                                                                                                                             | 6.4%<br>6.6%<br>6.7%<br>6.9%<br>6.9%                                                                                                                | 5,734<br>5,640<br>5,835<br>6,020<br>5,605                                                                                                                                                   | 6.4%<br>6.3%<br>6.5%<br>6.7%<br>6.3%                                                                                                             |
| 0 - 4<br>5 - 9<br>10 - 14<br>15 - 19<br>20 - 24<br>25 - 34                                                                                                                                                                                                                                    | 5,423<br>5,667<br>5,522<br>5,958<br>5,463<br>10,652                                                                                                                                         | 6.6%<br>6.9%<br>6.7%<br>7.3%<br>6.7%<br>13.0%                                                                                                                       | Number<br>5,415<br>5,556<br>5,682<br>5,821<br>5,853<br>11,337                                                                                                                                   | 6.4%<br>6.6%<br>6.7%<br>6.9%<br>6.9%<br>13.4%                                                                                                       | 5,734<br>5,640<br>5,835<br>6,020<br>5,605<br>12,504                                                                                                                                         | 6.4%<br>6.3%<br>6.5%<br>6.7%<br>6.3%<br>14.0%                                                                                                    |
| 0 - 4<br>5 - 9<br>10 - 14<br>15 - 19<br>20 - 24<br>25 - 34<br>35 - 44                                                                                                                                                                                                                         | 5,423<br>5,667<br>5,522<br>5,958<br>5,463<br>10,652<br>11,198                                                                                                                               | 6.6%<br>6.9%<br>6.7%<br>6.7%<br>13.0%<br>13.7%                                                                                                                      | Number<br>5,415<br>5,556<br>5,682<br>5,821<br>5,853<br>11,337<br>10,839                                                                                                                         | 6.4%<br>6.6%<br>6.7%<br>6.9%<br>13.4%<br>12.8%                                                                                                      | 5,734<br>5,640<br>5,835<br>6,020<br>5,605<br>12,504<br>11,176                                                                                                                               | 6.4%<br>6.3%<br>6.5%<br>6.7%<br>6.3%<br>14.0%<br>12.5%                                                                                           |
| 0 - 4<br>5 - 9<br>10 - 14<br>15 - 19<br>20 - 24<br>25 - 34<br>35 - 44<br>45 - 54                                                                                                                                                                                                              | 5,423<br>5,667<br>5,522<br>5,958<br>5,463<br>10,652<br>11,198<br>12,141                                                                                                                     | 6.6%<br>6.9%<br>6.7%<br>6.7%<br>13.0%<br>13.7%<br>14.8%                                                                                                             | Number<br>5,415<br>5,556<br>5,682<br>5,821<br>5,853<br>11,337<br>10,839<br>12,189                                                                                                               | 6.4%<br>6.6%<br>6.7%<br>6.9%<br>13.4%<br>12.8%<br>14.4%                                                                                             | 5,734<br>5,640<br>5,835<br>6,020<br>5,605<br>12,504<br>11,176<br>11,673                                                                                                                     | $\begin{array}{c} 6.4\% \\ 6.3\% \\ 6.5\% \\ 6.7\% \\ 6.3\% \\ 14.0\% \\ 12.5\% \\ 13.0\% \end{array}$                                           |
| $\begin{array}{c} 0 - 4 \\ 5 - 9 \\ 10 - 14 \\ 15 - 19 \\ 20 - 24 \\ 25 - 34 \\ 35 - 44 \\ 45 - 54 \\ 55 - 64 \end{array}$                                                                                                                                                                    | 5,423<br>5,667<br>5,522<br>5,958<br>5,463<br>10,652<br>11,198<br>12,141<br>9,055                                                                                                            | 6.6%<br>6.9%<br>7.3%<br>6.7%<br>13.0%<br>13.7%<br>14.8%<br>11.1%                                                                                                    | Number<br>5,415<br>5,556<br>5,682<br>5,821<br>5,853<br>11,337<br>10,839<br>12,189<br>10,043                                                                                                     | 6.4%<br>6.6%<br>6.7%<br>6.9%<br>13.4%<br>12.8%<br>14.4%<br>11.9%                                                                                    | 5,734<br>5,640<br>5,835<br>6,020<br>5,605<br>12,504<br>11,176<br>11,673<br>11,443                                                                                                           | $\begin{array}{c} 6.4\% \\ 6.3\% \\ 6.5\% \\ 6.7\% \\ 6.3\% \\ 14.0\% \\ 12.5\% \\ 13.0\% \\ 12.8\% \end{array}$                                 |
| $\begin{array}{c} 0 - 4 \\ 5 - 9 \\ 10 - 14 \\ 15 - 19 \\ 20 - 24 \\ 25 - 34 \\ 35 - 44 \\ 45 - 54 \\ 55 - 64 \\ 65 - 74 \end{array}$                                                                                                                                                         | 5,423<br>5,667<br>5,522<br>5,958<br>5,463<br>10,652<br>11,198<br>12,141<br>9,055<br>5,728                                                                                                   | 6.6%<br>6.9%<br>7.3%<br>6.7%<br>13.0%<br>13.7%<br>14.8%<br>11.1%<br>7.0%                                                                                            | Number<br>5,415<br>5,556<br>5,682<br>5,821<br>5,853<br>11,337<br>10,839<br>12,189<br>10,043<br>6,486                                                                                            | 6.4%<br>6.6%<br>6.9%<br>6.9%<br>13.4%<br>12.8%<br>14.4%<br>11.9%<br>7.7%                                                                            | 5,734<br>5,640<br>5,835<br>6,020<br>5,605<br>12,504<br>11,176<br>11,673<br>11,443<br>7,943                                                                                                  | 6.4%<br>6.3%<br>6.7%<br>6.3%<br>14.0%<br>12.5%<br>13.0%<br>12.8%<br>8.9%                                                                         |
| $\begin{array}{c} 0 - 4 \\ 5 - 9 \\ 10 - 14 \\ 15 - 19 \\ 20 - 24 \\ 25 - 34 \\ 35 - 44 \\ 45 - 54 \\ 55 - 64 \\ 65 - 74 \\ 75 - 84 \end{array}$                                                                                                                                              | 5,423<br>5,667<br>5,522<br>5,958<br>5,463<br>10,652<br>11,198<br>12,141<br>9,055<br>5,728<br>3,611                                                                                          | 6.6%<br>6.9%<br>7.3%<br>6.7%<br>13.0%<br>13.7%<br>14.8%<br>11.1%<br>7.0%<br>4.4%                                                                                    | Number<br>5,415<br>5,556<br>5,682<br>5,821<br>5,853<br>11,337<br>10,839<br>12,189<br>10,043<br>6,486<br>3,772                                                                                   | 6.4%<br>6.6%<br>6.9%<br>6.9%<br>13.4%<br>12.8%<br>14.4%<br>11.9%<br>7.7%<br>4.5%                                                                    | 5,734<br>5,640<br>5,835<br>6,020<br>5,605<br>12,504<br>11,176<br>11,673<br>11,443<br>7,943<br>4,237                                                                                         | 6.4%<br>6.3%<br>6.7%<br>6.3%<br>14.0%<br>12.5%<br>13.0%<br>12.8%<br>8.9%<br>4.7%                                                                 |
| $\begin{array}{c} 0 - 4 \\ 5 - 9 \\ 10 - 14 \\ 15 - 19 \\ 20 - 24 \\ 25 - 34 \\ 35 - 44 \\ 45 - 54 \\ 55 - 64 \\ 65 - 74 \end{array}$                                                                                                                                                         | 5,423<br>5,667<br>5,522<br>5,958<br>5,463<br>10,652<br>11,198<br>12,141<br>9,055<br>5,728<br>3,611<br>1,419                                                                                 | 6.6%<br>6.9%<br>7.3%<br>6.7%<br>13.0%<br>13.7%<br>14.8%<br>11.1%<br>7.0%<br>4.4%<br>1.7%                                                                            | Number<br>5,415<br>5,556<br>5,682<br>5,821<br>5,853<br>11,337<br>10,839<br>12,189<br>10,043<br>6,486<br>3,772<br>1,598                                                                          | 6.4%<br>6.6%<br>6.9%<br>6.9%<br>13.4%<br>12.8%<br>14.4%<br>11.9%<br>7.7%<br>4.5%<br>1.9%                                                            | 5,734<br>5,640<br>5,835<br>6,020<br>5,605<br>12,504<br>11,176<br>11,673<br>11,443<br>7,943<br>4,237<br>1,812                                                                                | 6.4%<br>6.3%<br>6.7%<br>6.3%<br>14.0%<br>12.5%<br>13.0%<br>12.8%<br>8.9%<br>4.7%<br>2.0%                                                         |
| 0 - 4<br>5 - 9<br>10 - 14<br>15 - 19<br>20 - 24<br>25 - 34<br>35 - 44<br>45 - 54<br>55 - 64<br>65 - 74<br>75 - 84<br>85+                                                                                                                                                                      | 5,423<br>5,667<br>5,522<br>5,958<br>5,463<br>10,652<br>11,198<br>12,141<br>9,055<br>5,728<br>3,611<br>1,419<br><b>Census 20</b>                                                             | 6.6%<br>6.9%<br>7.3%<br>6.7%<br>13.0%<br>13.7%<br>14.8%<br>11.1%<br>7.0%<br>4.4%<br>1.7%                                                                            | Number<br>5,415<br>5,556<br>5,682<br>5,821<br>5,853<br>11,337<br>10,839<br>12,189<br>10,043<br>6,486<br>3,772<br>1,598<br><b>20</b>                                                             | 6.4%<br>6.6%<br>6.9%<br>6.9%<br>13.4%<br>12.8%<br>14.4%<br>11.9%<br>7.7%<br>4.5%<br>1.9%                                                            | 5,734<br>5,640<br>5,835<br>6,020<br>5,605<br>12,504<br>11,176<br>11,673<br>11,443<br>7,943<br>4,237<br>1,812                                                                                | 6.4%<br>6.3%<br>6.5%<br>6.3%<br>14.0%<br>12.5%<br>13.0%<br>12.8%<br>8.9%<br>4.7%<br>2.0%                                                         |
| 0 - 4<br>5 - 9<br>10 - 14<br>15 - 19<br>20 - 24<br>25 - 34<br>35 - 44<br>45 - 54<br>55 - 64<br>65 - 74<br>75 - 84<br>85+<br><b>Race and Ethnicity</b>                                                                                                                                         | 5,423<br>5,667<br>5,522<br>5,958<br>5,463<br>10,652<br>11,198<br>12,141<br>9,055<br>5,728<br>3,611<br>1,419<br><b>Census 20</b><br>Number                                                   | 6.6%<br>6.9%<br>7.3%<br>6.7%<br>13.0%<br>13.7%<br>14.8%<br>11.1%<br>7.0%<br>4.4%<br>1.7%<br>910<br>Percent                                                          | Number<br>5,415<br>5,556<br>5,682<br>5,821<br>5,853<br>11,337<br>10,839<br>12,189<br>10,043<br>6,486<br>3,772<br>1,598<br>20<br>Number                                                          | 6.4%<br>6.6%<br>6.9%<br>6.9%<br>13.4%<br>12.8%<br>14.4%<br>11.9%<br>7.7%<br>4.5%<br>1.9%<br><b>113</b><br>Percent                                   | 5,734<br>5,640<br>5,835<br>6,020<br>5,605<br>12,504<br>11,176<br>11,673<br>11,443<br>7,943<br>4,237<br>1,812<br>20<br>Number                                                                | 6.4%<br>6.3%<br>6.5%<br>6.7%<br>6.3%<br>14.0%<br>12.5%<br>13.0%<br>12.8%<br>8.9%<br>4.7%<br>2.0%<br>918<br>Percent                               |
| 0 - 4<br>5 - 9<br>10 - 14<br>15 - 19<br>20 - 24<br>25 - 34<br>35 - 44<br>45 - 54<br>55 - 64<br>65 - 74<br>75 - 84<br>85+<br><b>Race and Ethnicity</b><br>White Alone                                                                                                                          | 5,423<br>5,667<br>5,522<br>5,958<br>5,463<br>10,652<br>11,198<br>12,141<br>9,055<br>5,728<br>3,611<br>1,419<br><b>Census 20</b><br>Number<br>68,093                                         | 6.6%<br>6.9%<br>6.7%<br>7.3%<br>6.7%<br>13.0%<br>13.7%<br>14.8%<br>11.1%<br>7.0%<br>4.4%<br>1.7%<br>910<br>Percent<br>83.2%                                         | Number<br>5,415<br>5,556<br>5,682<br>5,821<br>5,853<br>11,337<br>10,839<br>12,189<br>10,043<br>6,486<br>3,772<br>1,598<br>20<br>Number<br>68,502                                                | 6.4%<br>6.6%<br>6.9%<br>6.9%<br>13.4%<br>12.8%<br>14.4%<br>11.9%<br>7.7%<br>4.5%<br>1.9%<br>1.9%                                                    | 5,734<br>5,640<br>5,835<br>6,020<br>5,605<br>12,504<br>11,176<br>11,673<br>11,443<br>7,943<br>4,237<br>1,812<br><b>20</b><br>Number<br>68,800                                               | 6.4%<br>6.3%<br>6.5%<br>6.3%<br>14.0%<br>12.5%<br>13.0%<br>12.8%<br>8.9%<br>4.7%<br>2.0%<br><b>18</b><br>Percent<br>76.8%                        |
| 0 - 4<br>5 - 9<br>10 - 14<br>15 - 19<br>20 - 24<br>25 - 34<br>35 - 44<br>45 - 54<br>55 - 64<br>65 - 74<br>75 - 84<br>85+<br><b>Race and Ethnicity</b><br>White Alone<br>Black Alone                                                                                                           | 5,423<br>5,667<br>5,522<br>5,958<br>5,463<br>10,652<br>11,198<br>12,141<br>9,055<br>5,728<br>3,611<br>1,419<br><b>Census 20</b><br>Number<br>68,093<br>5,638                                | 6.6%<br>6.9%<br>6.7%<br>7.3%<br>6.7%<br>13.0%<br>13.7%<br>14.8%<br>11.1%<br>7.0%<br>4.4%<br>1.7%<br>Percent<br>83.2%<br>6.9%                                        | Number<br>5,415<br>5,556<br>5,682<br>5,821<br>5,853<br>11,337<br>10,839<br>12,189<br>10,043<br>6,486<br>3,772<br>1,598<br><b>20</b><br>Number<br>68,502<br>6,400                                | 6.4%<br>6.6%<br>6.9%<br>6.9%<br>13.4%<br>12.8%<br>14.4%<br>11.9%<br>7.7%<br>4.5%<br>1.9%<br>1.9%                                                    | 5,734<br>5,640<br>5,835<br>6,020<br>5,605<br>12,504<br>11,176<br>11,673<br>11,443<br>7,943<br>4,237<br>1,812<br><b>20</b><br>Number<br>68,800<br>7,882                                      | 6.4%<br>6.3%<br>6.7%<br>6.3%<br>14.0%<br>12.5%<br>13.0%<br>12.8%<br>4.7%<br>2.0%<br><b>18</b><br>Percent<br>76.8%<br>8.8%                        |
| 0 - 4<br>5 - 9<br>10 - 14<br>15 - 19<br>20 - 24<br>25 - 34<br>35 - 44<br>45 - 54<br>55 - 64<br>65 - 74<br>75 - 84<br>85+<br><b>Race and Ethnicity</b><br>White Alone<br>Black Alone<br>American Indian Alone                                                                                  | 5,423<br>5,667<br>5,522<br>5,958<br>5,463<br>10,652<br>11,198<br>12,141<br>9,055<br>5,728<br>3,611<br>1,419<br><b>Census 20</b><br>Number<br>68,093<br>5,638<br>263                         | 6.6%<br>6.9%<br>6.7%<br>7.3%<br>6.7%<br>13.0%<br>13.7%<br>14.8%<br>11.1%<br>7.0%<br>4.4%<br>1.7%<br>Percent<br>83.2%<br>6.9%<br>0.3%                                | Number<br>5,415<br>5,556<br>5,682<br>5,821<br>5,853<br>11,337<br>10,839<br>12,189<br>10,043<br>6,486<br>3,772<br>1,598<br><b>20</b><br>Number<br>68,502<br>6,400<br>309                         | 6.4%<br>6.6%<br>6.9%<br>6.9%<br>13.4%<br>12.8%<br>14.4%<br>11.9%<br>7.7%<br>4.5%<br>1.9%<br>1.9%<br><b>13</b><br>Percent<br>81.0%<br>7.6%<br>0.4%   | 5,734<br>5,640<br>5,835<br>6,020<br>5,605<br>12,504<br>11,176<br>11,673<br>11,443<br>7,943<br>4,237<br>1,812<br><b>20</b><br>Number<br>68,800<br>7,882<br>411                               | 6.4%<br>6.3%<br>6.5%<br>6.3%<br>14.0%<br>12.5%<br>13.0%<br>12.8%<br>8.9%<br>4.7%<br>2.0%<br>918<br>Percent<br>76.8%<br>8.8%<br>0.5%              |
| 0 - 4<br>5 - 9<br>10 - 14<br>15 - 19<br>20 - 24<br>25 - 34<br>35 - 44<br>45 - 54<br>55 - 64<br>65 - 74<br>75 - 84<br>85+<br><b>Race and Ethnicity</b><br>White Alone<br>Black Alone<br>American Indian Alone<br>Asian Alone                                                                   | 5,423<br>5,667<br>5,522<br>5,958<br>5,463<br>10,652<br>11,198<br>12,141<br>9,055<br>5,728<br>3,611<br>1,419<br><b>Census 20</b><br>Number<br>68,093<br>5,638<br>263<br>1,464                | 6.6%<br>6.9%<br>6.7%<br>7.3%<br>6.7%<br>13.0%<br>13.7%<br>14.8%<br>11.1%<br>7.0%<br>4.4%<br>1.7%<br>910<br>Percent<br>83.2%<br>6.9%<br>0.3%<br>1.8%                 | Number<br>5,415<br>5,556<br>5,682<br>5,821<br>5,853<br>11,337<br>10,839<br>12,189<br>10,043<br>6,486<br>3,772<br>1,598<br><b>20</b><br>Number<br>68,502<br>6,400<br>309<br>1,633                | 6.4%<br>6.6%<br>6.9%<br>6.9%<br>13.4%<br>12.8%<br>14.4%<br>11.9%<br>7.7%<br>4.5%<br>1.9%<br>Percent<br>81.0%<br>7.6%<br>0.4%<br>1.9%                | 5,734<br>5,640<br>5,835<br>6,020<br>5,605<br>12,504<br>11,176<br>11,673<br>11,443<br>7,943<br>4,237<br>1,812<br><b>20</b><br>Number<br>68,800<br>7,882<br>411<br>1,981                      | 6.4%<br>6.3%<br>6.7%<br>6.3%<br>14.0%<br>12.5%<br>13.0%<br>12.8%<br>8.9%<br>4.7%<br>2.0%<br>918<br>Percent<br>76.8%<br>8.8%<br>0.5%<br>2.2%      |
| 0 - 4<br>5 - 9<br>10 - 14<br>15 - 19<br>20 - 24<br>25 - 34<br>35 - 44<br>45 - 54<br>55 - 64<br>65 - 74<br>75 - 84<br>85+<br><b>Race and Ethnicity</b><br>White Alone<br>Black Alone<br>American Indian Alone<br>Asian Alone<br>Pacific Islander Alone                                         | 5,423<br>5,667<br>5,522<br>5,958<br>5,463<br>10,652<br>11,198<br>12,141<br>9,055<br>5,728<br>3,611<br>1,419<br><b>Census 20</b><br>Number<br>68,093<br>5,638<br>263<br>1,464<br>31          | 6.6%<br>6.9%<br>6.7%<br>7.3%<br>6.7%<br>13.0%<br>13.7%<br>14.8%<br>11.1%<br>7.0%<br>4.4%<br>1.7%<br>910<br>Percent<br>83.2%<br>6.9%<br>0.3%<br>1.8%<br>0.0%         | Number<br>5,415<br>5,556<br>5,682<br>5,821<br>5,853<br>11,337<br>10,839<br>12,189<br>10,043<br>6,486<br>3,772<br>1,598<br><b>20</b><br>Number<br>68,502<br>6,400<br>309<br>1,633<br>36          | 6.4%<br>6.6%<br>6.9%<br>6.9%<br>13.4%<br>12.8%<br>14.4%<br>11.9%<br>7.7%<br>4.5%<br>1.9%<br>913<br>Percent<br>81.0%<br>7.6%<br>0.4%<br>1.9%<br>0.0% | 5,734<br>5,640<br>5,835<br>6,020<br>5,605<br>12,504<br>11,176<br>11,673<br>11,443<br>7,943<br>4,237<br>1,812<br><b>20</b><br>Number<br>68,800<br>7,882<br>411<br>1,981<br>44                | 6.4%<br>6.3%<br>6.7%<br>6.3%<br>14.0%<br>12.5%<br>13.0%<br>12.8%<br>8.9%<br>4.7%<br>2.0%<br>918<br>Percent<br>76.8%<br>8.8%<br>0.5%<br>2.2%      |
| 0 - 4<br>5 - 9<br>10 - 14<br>15 - 19<br>20 - 24<br>25 - 34<br>35 - 44<br>45 - 54<br>55 - 64<br>65 - 74<br>75 - 84<br>85+<br><b>Race and Ethnicity</b><br>White Alone<br>Black Alone<br>Black Alone<br>American Indian Alone<br>Asian Alone<br>Pacific Islander Alone<br>Some Other Race Alone | 5,423<br>5,667<br>5,522<br>5,958<br>5,463<br>10,652<br>11,198<br>12,141<br>9,055<br>5,728<br>3,611<br>1,419<br><b>Census 20</b><br>Number<br>68,093<br>5,638<br>263<br>1,464<br>31<br>4,313 | 6.6%<br>6.9%<br>6.7%<br>7.3%<br>6.7%<br>13.0%<br>13.7%<br>14.8%<br>11.1%<br>7.0%<br>4.4%<br>1.7%<br>910<br>Percent<br>83.2%<br>6.9%<br>0.3%<br>1.8%<br>0.0%<br>5.3% | Number<br>5,415<br>5,556<br>5,682<br>5,821<br>5,853<br>11,337<br>10,839<br>12,189<br>10,043<br>6,486<br>3,772<br>1,598<br><b>20</b><br>Number<br>68,502<br>6,400<br>309<br>1,633<br>36<br>5,441 | 6.4%<br>6.6%<br>6.9%<br>6.9%<br>13.4%<br>12.8%<br>14.4%<br>11.9%<br>7.7%<br>4.5%<br>1.9%<br>1.9%<br>7.6%<br>0.4%<br>1.9%<br>0.0%<br>6.4%            | 5,734<br>5,640<br>5,835<br>6,020<br>5,605<br>12,504<br>11,176<br>11,673<br>11,443<br>7,943<br>4,237<br>1,812<br><b>20</b><br>Number<br>68,800<br>7,882<br>411<br>1,981<br>44<br>44<br>7,745 | 6.4%<br>6.3%<br>6.7%<br>6.3%<br>14.0%<br>12.5%<br>13.0%<br>12.8%<br>8.9%<br>4.7%<br>2.0%<br>8.8%<br>0.5%<br>8.8%<br>0.5%<br>2.2%<br>0.0%<br>8.6% |
| 0 - 4<br>5 - 9<br>10 - 14<br>15 - 19<br>20 - 24<br>25 - 34<br>35 - 44<br>45 - 54<br>55 - 64<br>65 - 74<br>75 - 84<br>85+<br><b>Race and Ethnicity</b><br>White Alone<br>Black Alone<br>American Indian Alone<br>Asian Alone<br>Pacific Islander Alone                                         | 5,423<br>5,667<br>5,522<br>5,958<br>5,463<br>10,652<br>11,198<br>12,141<br>9,055<br>5,728<br>3,611<br>1,419<br><b>Census 20</b><br>Number<br>68,093<br>5,638<br>263<br>1,464<br>31          | 6.6%<br>6.9%<br>6.7%<br>7.3%<br>6.7%<br>13.0%<br>13.7%<br>14.8%<br>11.1%<br>7.0%<br>4.4%<br>1.7%<br>910<br>Percent<br>83.2%<br>6.9%<br>0.3%<br>1.8%<br>0.0%         | Number<br>5,415<br>5,556<br>5,682<br>5,821<br>5,853<br>11,337<br>10,839<br>12,189<br>10,043<br>6,486<br>3,772<br>1,598<br><b>20</b><br>Number<br>68,502<br>6,400<br>309<br>1,633<br>36          | 6.4%<br>6.6%<br>6.9%<br>6.9%<br>13.4%<br>12.8%<br>14.4%<br>11.9%<br>7.7%<br>4.5%<br>1.9%<br>913<br>Percent<br>81.0%<br>7.6%<br>0.4%<br>1.9%<br>0.0% | 5,734<br>5,640<br>5,835<br>6,020<br>5,605<br>12,504<br>11,176<br>11,673<br>11,443<br>7,943<br>4,237<br>1,812<br><b>20</b><br>Number<br>68,800<br>7,882<br>411<br>1,981<br>44                | 6.4%<br>6.3%<br>6.7%<br>6.3%<br>14.0%<br>12.5%<br>13.0%<br>12.8%<br>8.9%<br>4.7%<br>2.0%<br>918<br>Percent<br>76.8%<br>8.8%<br>0.5%<br>2.2%      |
| 0 - 4<br>5 - 9<br>10 - 14<br>15 - 19<br>20 - 24<br>25 - 34<br>35 - 44<br>45 - 54<br>55 - 64<br>65 - 74<br>75 - 84<br>85+<br><b>Race and Ethnicity</b><br>White Alone<br>Black Alone<br>Black Alone<br>American Indian Alone<br>Asian Alone<br>Pacific Islander Alone<br>Some Other Race Alone | 5,423<br>5,667<br>5,522<br>5,958<br>5,463<br>10,652<br>11,198<br>12,141<br>9,055<br>5,728<br>3,611<br>1,419<br><b>Census 20</b><br>Number<br>68,093<br>5,638<br>263<br>1,464<br>31<br>4,313 | 6.6%<br>6.9%<br>6.7%<br>7.3%<br>6.7%<br>13.0%<br>13.7%<br>14.8%<br>11.1%<br>7.0%<br>4.4%<br>1.7%<br>910<br>Percent<br>83.2%<br>6.9%<br>0.3%<br>1.8%<br>0.0%<br>5.3% | Number<br>5,415<br>5,556<br>5,682<br>5,821<br>5,853<br>11,337<br>10,839<br>12,189<br>10,043<br>6,486<br>3,772<br>1,598<br><b>20</b><br>Number<br>68,502<br>6,400<br>309<br>1,633<br>36<br>5,441 | 6.4%<br>6.6%<br>6.9%<br>6.9%<br>13.4%<br>12.8%<br>14.4%<br>11.9%<br>7.7%<br>4.5%<br>1.9%<br>1.9%<br>7.6%<br>0.4%<br>1.9%<br>0.0%<br>6.4%            | 5,734<br>5,640<br>5,835<br>6,020<br>5,605<br>12,504<br>11,176<br>11,673<br>11,443<br>7,943<br>4,237<br>1,812<br><b>20</b><br>Number<br>68,800<br>7,882<br>411<br>1,981<br>44<br>44<br>7,745 | 6.4%<br>6.3%<br>6.7%<br>6.3%<br>14.0%<br>12.5%<br>13.0%<br>12.8%<br>8.9%<br>4.7%<br>2.0%<br>8.8%<br>0.5%<br>8.8%<br>0.5%<br>2.2%<br>0.0%<br>8.6% |

### Trends 2013-2018

Population by Age

2013 Household Income

2013 Population by Race

2013 Percent Hispanic Origin: 12.6%