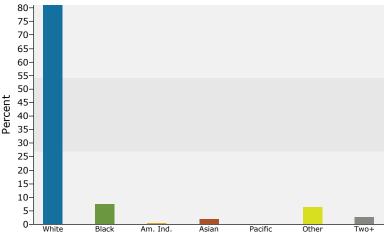

Roberts Street Plaza 1811 Roberts St, Winchester, Virginia, 22601, Drive Time: 15 minutes Prepared by Conrad Koneczny

Latitude: 39.168771925 Longitude: -78.17735257

| <b>6</b>                                                                                                                                                                                                                                                                                      | •                                                                                                                                                                                           |                                                                                                                                                                     |                                                                                                                                                                                                 | 2012                                                                                                                                                |                                                                                                                                                                                             | 2010                                                                                                                                             |
|-----------------------------------------------------------------------------------------------------------------------------------------------------------------------------------------------------------------------------------------------------------------------------------------------|---------------------------------------------------------------------------------------------------------------------------------------------------------------------------------------------|---------------------------------------------------------------------------------------------------------------------------------------------------------------------|-------------------------------------------------------------------------------------------------------------------------------------------------------------------------------------------------|-----------------------------------------------------------------------------------------------------------------------------------------------------|---------------------------------------------------------------------------------------------------------------------------------------------------------------------------------------------|--------------------------------------------------------------------------------------------------------------------------------------------------|
| Summary                                                                                                                                                                                                                                                                                       | Cer                                                                                                                                                                                         | nsus 2010                                                                                                                                                           |                                                                                                                                                                                                 | 2013                                                                                                                                                |                                                                                                                                                                                             | 2018                                                                                                                                             |
| Population                                                                                                                                                                                                                                                                                    |                                                                                                                                                                                             | 81,837                                                                                                                                                              |                                                                                                                                                                                                 | 84,592                                                                                                                                              |                                                                                                                                                                                             | 89,621                                                                                                                                           |
| Households                                                                                                                                                                                                                                                                                    |                                                                                                                                                                                             | 30,990                                                                                                                                                              |                                                                                                                                                                                                 | 31,939                                                                                                                                              |                                                                                                                                                                                             | 33,755                                                                                                                                           |
| Families                                                                                                                                                                                                                                                                                      |                                                                                                                                                                                             | 20,803                                                                                                                                                              |                                                                                                                                                                                                 | 21,399                                                                                                                                              |                                                                                                                                                                                             | 22,504                                                                                                                                           |
| Average Household Size                                                                                                                                                                                                                                                                        |                                                                                                                                                                                             | 2.58                                                                                                                                                                |                                                                                                                                                                                                 | 2.59                                                                                                                                                |                                                                                                                                                                                             | 2.60                                                                                                                                             |
| Owner Occupied Housing Units                                                                                                                                                                                                                                                                  |                                                                                                                                                                                             | 20,338                                                                                                                                                              |                                                                                                                                                                                                 | 20,546                                                                                                                                              |                                                                                                                                                                                             | 22,103                                                                                                                                           |
| Renter Occupied Housing Units                                                                                                                                                                                                                                                                 |                                                                                                                                                                                             | 10,651                                                                                                                                                              |                                                                                                                                                                                                 | 11,393                                                                                                                                              |                                                                                                                                                                                             | 11,652                                                                                                                                           |
| Median Age                                                                                                                                                                                                                                                                                    |                                                                                                                                                                                             | 37.1                                                                                                                                                                |                                                                                                                                                                                                 | 37.6                                                                                                                                                |                                                                                                                                                                                             | 37.9                                                                                                                                             |
| Trends: 2013 - 2018 Annual Rate                                                                                                                                                                                                                                                               |                                                                                                                                                                                             | Area                                                                                                                                                                |                                                                                                                                                                                                 | State                                                                                                                                               |                                                                                                                                                                                             | National                                                                                                                                         |
| Population                                                                                                                                                                                                                                                                                    |                                                                                                                                                                                             | 1.16%                                                                                                                                                               |                                                                                                                                                                                                 | 0.96%                                                                                                                                               |                                                                                                                                                                                             | 0.71%                                                                                                                                            |
| Households                                                                                                                                                                                                                                                                                    |                                                                                                                                                                                             | 1.11%                                                                                                                                                               |                                                                                                                                                                                                 | 0.97%                                                                                                                                               |                                                                                                                                                                                             | 0.74%                                                                                                                                            |
| Families                                                                                                                                                                                                                                                                                      |                                                                                                                                                                                             | 1.01%                                                                                                                                                               |                                                                                                                                                                                                 | 0.87%                                                                                                                                               |                                                                                                                                                                                             | 0.63%                                                                                                                                            |
| Owner HHs                                                                                                                                                                                                                                                                                     |                                                                                                                                                                                             | 1.47%                                                                                                                                                               |                                                                                                                                                                                                 | 1.30%                                                                                                                                               |                                                                                                                                                                                             | 0.94%                                                                                                                                            |
| Median Household Income                                                                                                                                                                                                                                                                       |                                                                                                                                                                                             | 3.21%                                                                                                                                                               |                                                                                                                                                                                                 | 3.58%                                                                                                                                               |                                                                                                                                                                                             | 3.03%                                                                                                                                            |
| II. Scholdele Transie                                                                                                                                                                                                                                                                         |                                                                                                                                                                                             |                                                                                                                                                                     |                                                                                                                                                                                                 | 13                                                                                                                                                  | 2018                                                                                                                                                                                        |                                                                                                                                                  |
| Households by Income                                                                                                                                                                                                                                                                          |                                                                                                                                                                                             |                                                                                                                                                                     | Number                                                                                                                                                                                          | Percent                                                                                                                                             | Number                                                                                                                                                                                      | Percent                                                                                                                                          |
| <\$15,000                                                                                                                                                                                                                                                                                     |                                                                                                                                                                                             |                                                                                                                                                                     | 2,743                                                                                                                                                                                           | 8.6%                                                                                                                                                | 2,782                                                                                                                                                                                       | 8.2%                                                                                                                                             |
| \$15,000 - \$24,999                                                                                                                                                                                                                                                                           |                                                                                                                                                                                             |                                                                                                                                                                     | 2,476                                                                                                                                                                                           | 7.8%                                                                                                                                                | 2,118                                                                                                                                                                                       | 6.3%                                                                                                                                             |
| \$25,000 - \$34,999                                                                                                                                                                                                                                                                           |                                                                                                                                                                                             |                                                                                                                                                                     | 3,486                                                                                                                                                                                           | 10.9%                                                                                                                                               | 2,510                                                                                                                                                                                       | 7.4%                                                                                                                                             |
| \$35,000 - \$49,999                                                                                                                                                                                                                                                                           |                                                                                                                                                                                             |                                                                                                                                                                     | 5,332                                                                                                                                                                                           | 16.7%                                                                                                                                               | 5,549                                                                                                                                                                                       | 16.4%                                                                                                                                            |
| \$50,000 - \$74,999                                                                                                                                                                                                                                                                           |                                                                                                                                                                                             |                                                                                                                                                                     | 5,612                                                                                                                                                                                           | 17.6%                                                                                                                                               | 5,406                                                                                                                                                                                       | 16.0%                                                                                                                                            |
| \$75,000 - \$99,999                                                                                                                                                                                                                                                                           |                                                                                                                                                                                             |                                                                                                                                                                     | 4,303                                                                                                                                                                                           | 13.5%                                                                                                                                               | 4,722                                                                                                                                                                                       | 14.0%                                                                                                                                            |
| \$100,000 - \$149,999                                                                                                                                                                                                                                                                         |                                                                                                                                                                                             |                                                                                                                                                                     | 5,296                                                                                                                                                                                           | 16.6%                                                                                                                                               | 6,459                                                                                                                                                                                       | 19.1%                                                                                                                                            |
| \$150,000 - \$199,999                                                                                                                                                                                                                                                                         |                                                                                                                                                                                             |                                                                                                                                                                     | 1,561                                                                                                                                                                                           | 4.9%                                                                                                                                                | 2,712                                                                                                                                                                                       | 8.0%                                                                                                                                             |
| \$200,000+                                                                                                                                                                                                                                                                                    |                                                                                                                                                                                             |                                                                                                                                                                     | 1,131                                                                                                                                                                                           | 3.5%                                                                                                                                                | 1,497                                                                                                                                                                                       | 4.4%                                                                                                                                             |
| Mard's a the second Taxas                                                                                                                                                                                                                                                                     |                                                                                                                                                                                             |                                                                                                                                                                     |                                                                                                                                                                                                 |                                                                                                                                                     | +66 226                                                                                                                                                                                     |                                                                                                                                                  |
| Median Household Income                                                                                                                                                                                                                                                                       |                                                                                                                                                                                             |                                                                                                                                                                     | \$56,554                                                                                                                                                                                        |                                                                                                                                                     | \$66,236                                                                                                                                                                                    |                                                                                                                                                  |
| Average Household Income                                                                                                                                                                                                                                                                      |                                                                                                                                                                                             |                                                                                                                                                                     | \$75,709                                                                                                                                                                                        |                                                                                                                                                     | \$88,948                                                                                                                                                                                    |                                                                                                                                                  |
| Per Capita Income                                                                                                                                                                                                                                                                             | <b>6</b>                                                                                                                                                                                    |                                                                                                                                                                     | \$28,695                                                                                                                                                                                        |                                                                                                                                                     | \$33,579                                                                                                                                                                                    |                                                                                                                                                  |
|                                                                                                                                                                                                                                                                                               | Census 20                                                                                                                                                                                   | 010                                                                                                                                                                 | 20                                                                                                                                                                                              | 13                                                                                                                                                  | 20                                                                                                                                                                                          | 18                                                                                                                                               |
| Deputation by Age                                                                                                                                                                                                                                                                             | Number                                                                                                                                                                                      | Dorcont                                                                                                                                                             |                                                                                                                                                                                                 | Dorcont                                                                                                                                             | Number                                                                                                                                                                                      | Dorcont                                                                                                                                          |
| Population by Age                                                                                                                                                                                                                                                                             | Number                                                                                                                                                                                      | Percent                                                                                                                                                             | Number                                                                                                                                                                                          | Percent                                                                                                                                             | Number                                                                                                                                                                                      | Percent                                                                                                                                          |
| 0 - 4                                                                                                                                                                                                                                                                                         | 5,423                                                                                                                                                                                       | 6.6%                                                                                                                                                                | Number<br>5,415                                                                                                                                                                                 | 6.4%                                                                                                                                                | 5,734                                                                                                                                                                                       | 6.4%                                                                                                                                             |
| 0 - 4<br>5 - 9                                                                                                                                                                                                                                                                                | 5,423<br>5,667                                                                                                                                                                              | 6.6%<br>6.9%                                                                                                                                                        | Number<br>5,415<br>5,556                                                                                                                                                                        | 6.4%<br>6.6%                                                                                                                                        | 5,734<br>5,640                                                                                                                                                                              | 6.4%<br>6.3%                                                                                                                                     |
| 0 - 4<br>5 - 9<br>10 - 14                                                                                                                                                                                                                                                                     | 5,423<br>5,667<br>5,522                                                                                                                                                                     | 6.6%<br>6.9%<br>6.7%                                                                                                                                                | Number<br>5,415<br>5,556<br>5,682                                                                                                                                                               | 6.4%<br>6.6%<br>6.7%                                                                                                                                | 5,734<br>5,640<br>5,835                                                                                                                                                                     | 6.4%<br>6.3%<br>6.5%                                                                                                                             |
| 0 - 4<br>5 - 9<br>10 - 14<br>15 - 19                                                                                                                                                                                                                                                          | 5,423<br>5,667<br>5,522<br>5,958                                                                                                                                                            | 6.6%<br>6.9%<br>6.7%<br>7.3%                                                                                                                                        | Number<br>5,415<br>5,556<br>5,682<br>5,821                                                                                                                                                      | 6.4%<br>6.6%<br>6.7%<br>6.9%                                                                                                                        | 5,734<br>5,640<br>5,835<br>6,020                                                                                                                                                            | 6.4%<br>6.3%<br>6.5%<br>6.7%                                                                                                                     |
| 0 - 4<br>5 - 9<br>10 - 14<br>15 - 19<br>20 - 24                                                                                                                                                                                                                                               | 5,423<br>5,667<br>5,522<br>5,958<br>5,463                                                                                                                                                   | 6.6%<br>6.9%<br>6.7%<br>7.3%<br>6.7%                                                                                                                                | Number<br>5,415<br>5,556<br>5,682<br>5,821<br>5,853                                                                                                                                             | 6.4%<br>6.6%<br>6.7%<br>6.9%<br>6.9%                                                                                                                | 5,734<br>5,640<br>5,835<br>6,020<br>5,605                                                                                                                                                   | 6.4%<br>6.3%<br>6.5%<br>6.7%<br>6.3%                                                                                                             |
| 0 - 4<br>5 - 9<br>10 - 14<br>15 - 19<br>20 - 24<br>25 - 34                                                                                                                                                                                                                                    | 5,423<br>5,667<br>5,522<br>5,958<br>5,463<br>10,652                                                                                                                                         | 6.6%<br>6.9%<br>6.7%<br>7.3%<br>6.7%<br>13.0%                                                                                                                       | Number<br>5,415<br>5,556<br>5,682<br>5,821<br>5,853<br>11,337                                                                                                                                   | 6.4%<br>6.6%<br>6.7%<br>6.9%<br>6.9%<br>13.4%                                                                                                       | 5,734<br>5,640<br>5,835<br>6,020<br>5,605<br>12,504                                                                                                                                         | 6.4%<br>6.3%<br>6.5%<br>6.7%<br>6.3%<br>14.0%                                                                                                    |
| 0 - 4<br>5 - 9<br>10 - 14<br>15 - 19<br>20 - 24<br>25 - 34<br>35 - 44                                                                                                                                                                                                                         | 5,423<br>5,667<br>5,522<br>5,958<br>5,463<br>10,652<br>11,198                                                                                                                               | 6.6%<br>6.9%<br>6.7%<br>6.7%<br>13.0%<br>13.7%                                                                                                                      | Number<br>5,415<br>5,556<br>5,682<br>5,821<br>5,853<br>11,337<br>10,839                                                                                                                         | 6.4%<br>6.6%<br>6.7%<br>6.9%<br>13.4%<br>12.8%                                                                                                      | 5,734<br>5,640<br>5,835<br>6,020<br>5,605<br>12,504<br>11,176                                                                                                                               | 6.4%<br>6.3%<br>6.5%<br>6.7%<br>6.3%<br>14.0%<br>12.5%                                                                                           |
| 0 - 4<br>5 - 9<br>10 - 14<br>15 - 19<br>20 - 24<br>25 - 34<br>35 - 44<br>45 - 54                                                                                                                                                                                                              | 5,423<br>5,667<br>5,522<br>5,958<br>5,463<br>10,652<br>11,198<br>12,141                                                                                                                     | 6.6%<br>6.9%<br>6.7%<br>6.7%<br>13.0%<br>13.7%<br>14.8%                                                                                                             | Number<br>5,415<br>5,556<br>5,682<br>5,821<br>5,853<br>11,337<br>10,839<br>12,189                                                                                                               | 6.4%<br>6.6%<br>6.7%<br>6.9%<br>13.4%<br>12.8%<br>14.4%                                                                                             | 5,734<br>5,640<br>5,835<br>6,020<br>5,605<br>12,504<br>11,176<br>11,673                                                                                                                     | $\begin{array}{c} 6.4\% \\ 6.3\% \\ 6.5\% \\ 6.7\% \\ 6.3\% \\ 14.0\% \\ 12.5\% \\ 13.0\% \end{array}$                                           |
| $\begin{array}{c} 0 - 4 \\ 5 - 9 \\ 10 - 14 \\ 15 - 19 \\ 20 - 24 \\ 25 - 34 \\ 35 - 44 \\ 45 - 54 \\ 55 - 64 \end{array}$                                                                                                                                                                    | 5,423<br>5,667<br>5,522<br>5,958<br>5,463<br>10,652<br>11,198<br>12,141<br>9,055                                                                                                            | 6.6%<br>6.9%<br>7.3%<br>6.7%<br>13.0%<br>13.7%<br>14.8%<br>11.1%                                                                                                    | Number<br>5,415<br>5,556<br>5,682<br>5,821<br>5,853<br>11,337<br>10,839<br>12,189<br>10,043                                                                                                     | 6.4%<br>6.6%<br>6.7%<br>6.9%<br>13.4%<br>12.8%<br>14.4%<br>11.9%                                                                                    | 5,734<br>5,640<br>5,835<br>6,020<br>5,605<br>12,504<br>11,176<br>11,673<br>11,443                                                                                                           | $\begin{array}{c} 6.4\% \\ 6.3\% \\ 6.5\% \\ 6.7\% \\ 6.3\% \\ 14.0\% \\ 12.5\% \\ 13.0\% \\ 12.8\% \end{array}$                                 |
| $\begin{array}{c} 0 - 4 \\ 5 - 9 \\ 10 - 14 \\ 15 - 19 \\ 20 - 24 \\ 25 - 34 \\ 35 - 44 \\ 45 - 54 \\ 55 - 64 \\ 65 - 74 \end{array}$                                                                                                                                                         | 5,423<br>5,667<br>5,522<br>5,958<br>5,463<br>10,652<br>11,198<br>12,141<br>9,055<br>5,728                                                                                                   | 6.6%<br>6.9%<br>7.3%<br>6.7%<br>13.0%<br>13.7%<br>14.8%<br>11.1%<br>7.0%                                                                                            | Number<br>5,415<br>5,556<br>5,682<br>5,821<br>5,853<br>11,337<br>10,839<br>12,189<br>10,043<br>6,486                                                                                            | 6.4%<br>6.6%<br>6.9%<br>6.9%<br>13.4%<br>12.8%<br>14.4%<br>11.9%<br>7.7%                                                                            | 5,734<br>5,640<br>5,835<br>6,020<br>5,605<br>12,504<br>11,176<br>11,673<br>11,443<br>7,943                                                                                                  | 6.4%<br>6.3%<br>6.7%<br>6.3%<br>14.0%<br>12.5%<br>13.0%<br>12.8%<br>8.9%                                                                         |
| $\begin{array}{c} 0 - 4 \\ 5 - 9 \\ 10 - 14 \\ 15 - 19 \\ 20 - 24 \\ 25 - 34 \\ 35 - 44 \\ 45 - 54 \\ 55 - 64 \\ 65 - 74 \\ 75 - 84 \end{array}$                                                                                                                                              | 5,423<br>5,667<br>5,522<br>5,958<br>5,463<br>10,652<br>11,198<br>12,141<br>9,055<br>5,728<br>3,611                                                                                          | 6.6%<br>6.9%<br>7.3%<br>6.7%<br>13.0%<br>13.7%<br>14.8%<br>11.1%<br>7.0%<br>4.4%                                                                                    | Number<br>5,415<br>5,556<br>5,682<br>5,821<br>5,853<br>11,337<br>10,839<br>12,189<br>10,043<br>6,486<br>3,772                                                                                   | 6.4%<br>6.6%<br>6.9%<br>6.9%<br>13.4%<br>12.8%<br>14.4%<br>11.9%<br>7.7%<br>4.5%                                                                    | 5,734<br>5,640<br>5,835<br>6,020<br>5,605<br>12,504<br>11,176<br>11,673<br>11,443<br>7,943<br>4,237                                                                                         | 6.4%<br>6.3%<br>6.7%<br>6.3%<br>14.0%<br>12.5%<br>13.0%<br>12.8%<br>8.9%<br>4.7%                                                                 |
| $\begin{array}{c} 0 - 4 \\ 5 - 9 \\ 10 - 14 \\ 15 - 19 \\ 20 - 24 \\ 25 - 34 \\ 35 - 44 \\ 45 - 54 \\ 55 - 64 \\ 65 - 74 \end{array}$                                                                                                                                                         | 5,423<br>5,667<br>5,522<br>5,958<br>5,463<br>10,652<br>11,198<br>12,141<br>9,055<br>5,728<br>3,611<br>1,419                                                                                 | 6.6%<br>6.9%<br>7.3%<br>6.7%<br>13.0%<br>13.7%<br>14.8%<br>11.1%<br>7.0%<br>4.4%<br>1.7%                                                                            | Number<br>5,415<br>5,556<br>5,682<br>5,821<br>5,853<br>11,337<br>10,839<br>12,189<br>10,043<br>6,486<br>3,772<br>1,598                                                                          | 6.4%<br>6.6%<br>6.9%<br>6.9%<br>13.4%<br>12.8%<br>14.4%<br>11.9%<br>7.7%<br>4.5%<br>1.9%                                                            | 5,734<br>5,640<br>5,835<br>6,020<br>5,605<br>12,504<br>11,176<br>11,673<br>11,443<br>7,943<br>4,237<br>1,812                                                                                | 6.4%<br>6.3%<br>6.7%<br>6.3%<br>14.0%<br>12.5%<br>13.0%<br>12.8%<br>8.9%<br>4.7%<br>2.0%                                                         |
| 0 - 4<br>5 - 9<br>10 - 14<br>15 - 19<br>20 - 24<br>25 - 34<br>35 - 44<br>45 - 54<br>55 - 64<br>65 - 74<br>75 - 84<br>85+                                                                                                                                                                      | 5,423<br>5,667<br>5,522<br>5,958<br>5,463<br>10,652<br>11,198<br>12,141<br>9,055<br>5,728<br>3,611<br>1,419<br><b>Census 20</b>                                                             | 6.6%<br>6.9%<br>7.3%<br>6.7%<br>13.0%<br>13.7%<br>14.8%<br>11.1%<br>7.0%<br>4.4%<br>1.7%                                                                            | Number<br>5,415<br>5,556<br>5,682<br>5,821<br>5,853<br>11,337<br>10,839<br>12,189<br>10,043<br>6,486<br>3,772<br>1,598<br><b>20</b>                                                             | 6.4%<br>6.6%<br>6.9%<br>6.9%<br>13.4%<br>12.8%<br>14.4%<br>11.9%<br>7.7%<br>4.5%<br>1.9%                                                            | 5,734<br>5,640<br>5,835<br>6,020<br>5,605<br>12,504<br>11,176<br>11,673<br>11,443<br>7,943<br>4,237<br>1,812                                                                                | 6.4%<br>6.3%<br>6.5%<br>6.3%<br>14.0%<br>12.5%<br>13.0%<br>12.8%<br>8.9%<br>4.7%<br>2.0%                                                         |
| 0 - 4<br>5 - 9<br>10 - 14<br>15 - 19<br>20 - 24<br>25 - 34<br>35 - 44<br>45 - 54<br>55 - 64<br>65 - 74<br>75 - 84<br>85+<br><b>Race and Ethnicity</b>                                                                                                                                         | 5,423<br>5,667<br>5,522<br>5,958<br>5,463<br>10,652<br>11,198<br>12,141<br>9,055<br>5,728<br>3,611<br>1,419<br><b>Census 20</b><br>Number                                                   | 6.6%<br>6.9%<br>7.3%<br>6.7%<br>13.0%<br>13.7%<br>14.8%<br>11.1%<br>7.0%<br>4.4%<br>1.7%<br>910<br>Percent                                                          | Number<br>5,415<br>5,556<br>5,682<br>5,821<br>5,853<br>11,337<br>10,839<br>12,189<br>10,043<br>6,486<br>3,772<br>1,598<br>20<br>Number                                                          | 6.4%<br>6.6%<br>6.9%<br>6.9%<br>13.4%<br>12.8%<br>14.4%<br>11.9%<br>7.7%<br>4.5%<br>1.9%<br><b>113</b><br>Percent                                   | 5,734<br>5,640<br>5,835<br>6,020<br>5,605<br>12,504<br>11,176<br>11,673<br>11,443<br>7,943<br>4,237<br>1,812<br>20<br>Number                                                                | 6.4%<br>6.3%<br>6.5%<br>6.7%<br>6.3%<br>14.0%<br>12.5%<br>13.0%<br>12.8%<br>8.9%<br>4.7%<br>2.0%<br>918<br>Percent                               |
| 0 - 4<br>5 - 9<br>10 - 14<br>15 - 19<br>20 - 24<br>25 - 34<br>35 - 44<br>45 - 54<br>55 - 64<br>65 - 74<br>75 - 84<br>85+<br><b>Race and Ethnicity</b><br>White Alone                                                                                                                          | 5,423<br>5,667<br>5,522<br>5,958<br>5,463<br>10,652<br>11,198<br>12,141<br>9,055<br>5,728<br>3,611<br>1,419<br><b>Census 20</b><br>Number<br>68,093                                         | 6.6%<br>6.9%<br>6.7%<br>7.3%<br>6.7%<br>13.0%<br>13.7%<br>14.8%<br>11.1%<br>7.0%<br>4.4%<br>1.7%<br>910<br>Percent<br>83.2%                                         | Number<br>5,415<br>5,556<br>5,682<br>5,821<br>5,853<br>11,337<br>10,839<br>12,189<br>10,043<br>6,486<br>3,772<br>1,598<br>20<br>Number<br>68,502                                                | 6.4%<br>6.6%<br>6.9%<br>6.9%<br>13.4%<br>12.8%<br>14.4%<br>11.9%<br>7.7%<br>4.5%<br>1.9%<br>1.9%                                                    | 5,734<br>5,640<br>5,835<br>6,020<br>5,605<br>12,504<br>11,176<br>11,673<br>11,443<br>7,943<br>4,237<br>1,812<br><b>20</b><br>Number<br>68,800                                               | 6.4%<br>6.3%<br>6.5%<br>6.3%<br>14.0%<br>12.5%<br>13.0%<br>12.8%<br>8.9%<br>4.7%<br>2.0%<br><b>18</b><br>Percent<br>76.8%                        |
| 0 - 4<br>5 - 9<br>10 - 14<br>15 - 19<br>20 - 24<br>25 - 34<br>35 - 44<br>45 - 54<br>55 - 64<br>65 - 74<br>75 - 84<br>85+<br><b>Race and Ethnicity</b><br>White Alone<br>Black Alone                                                                                                           | 5,423<br>5,667<br>5,522<br>5,958<br>5,463<br>10,652<br>11,198<br>12,141<br>9,055<br>5,728<br>3,611<br>1,419<br><b>Census 20</b><br>Number<br>68,093<br>5,638                                | 6.6%<br>6.9%<br>6.7%<br>7.3%<br>6.7%<br>13.0%<br>13.7%<br>14.8%<br>11.1%<br>7.0%<br>4.4%<br>1.7%<br>Percent<br>83.2%<br>6.9%                                        | Number<br>5,415<br>5,556<br>5,682<br>5,821<br>5,853<br>11,337<br>10,839<br>12,189<br>10,043<br>6,486<br>3,772<br>1,598<br><b>20</b><br>Number<br>68,502<br>6,400                                | 6.4%<br>6.6%<br>6.9%<br>6.9%<br>13.4%<br>12.8%<br>14.4%<br>11.9%<br>7.7%<br>4.5%<br>1.9%<br>1.9%                                                    | 5,734<br>5,640<br>5,835<br>6,020<br>5,605<br>12,504<br>11,176<br>11,673<br>11,443<br>7,943<br>4,237<br>1,812<br><b>20</b><br>Number<br>68,800<br>7,882                                      | 6.4%<br>6.3%<br>6.7%<br>6.3%<br>14.0%<br>12.5%<br>13.0%<br>12.8%<br>4.7%<br>2.0%<br><b>18</b><br>Percent<br>76.8%<br>8.8%                        |
| 0 - 4<br>5 - 9<br>10 - 14<br>15 - 19<br>20 - 24<br>25 - 34<br>35 - 44<br>45 - 54<br>55 - 64<br>65 - 74<br>75 - 84<br>85+<br><b>Race and Ethnicity</b><br>White Alone<br>Black Alone<br>American Indian Alone                                                                                  | 5,423<br>5,667<br>5,522<br>5,958<br>5,463<br>10,652<br>11,198<br>12,141<br>9,055<br>5,728<br>3,611<br>1,419<br><b>Census 20</b><br>Number<br>68,093<br>5,638<br>263                         | 6.6%<br>6.9%<br>6.7%<br>7.3%<br>6.7%<br>13.0%<br>13.7%<br>14.8%<br>11.1%<br>7.0%<br>4.4%<br>1.7%<br>Percent<br>83.2%<br>6.9%<br>0.3%                                | Number<br>5,415<br>5,556<br>5,682<br>5,821<br>5,853<br>11,337<br>10,839<br>12,189<br>10,043<br>6,486<br>3,772<br>1,598<br><b>20</b><br>Number<br>68,502<br>6,400<br>309                         | 6.4%<br>6.6%<br>6.9%<br>6.9%<br>13.4%<br>12.8%<br>14.4%<br>11.9%<br>7.7%<br>4.5%<br>1.9%<br>1.9%<br><b>13</b><br>Percent<br>81.0%<br>7.6%<br>0.4%   | 5,734<br>5,640<br>5,835<br>6,020<br>5,605<br>12,504<br>11,176<br>11,673<br>11,443<br>7,943<br>4,237<br>1,812<br><b>20</b><br>Number<br>68,800<br>7,882<br>411                               | 6.4%<br>6.3%<br>6.5%<br>6.3%<br>14.0%<br>12.5%<br>13.0%<br>12.8%<br>8.9%<br>4.7%<br>2.0%<br>918<br>Percent<br>76.8%<br>8.8%<br>0.5%              |
| 0 - 4<br>5 - 9<br>10 - 14<br>15 - 19<br>20 - 24<br>25 - 34<br>35 - 44<br>45 - 54<br>55 - 64<br>65 - 74<br>75 - 84<br>85+<br><b>Race and Ethnicity</b><br>White Alone<br>Black Alone<br>American Indian Alone<br>Asian Alone                                                                   | 5,423<br>5,667<br>5,522<br>5,958<br>5,463<br>10,652<br>11,198<br>12,141<br>9,055<br>5,728<br>3,611<br>1,419<br><b>Census 20</b><br>Number<br>68,093<br>5,638<br>263<br>1,464                | 6.6%<br>6.9%<br>6.7%<br>7.3%<br>6.7%<br>13.0%<br>13.7%<br>14.8%<br>11.1%<br>7.0%<br>4.4%<br>1.7%<br>910<br>Percent<br>83.2%<br>6.9%<br>0.3%<br>1.8%                 | Number<br>5,415<br>5,556<br>5,682<br>5,821<br>5,853<br>11,337<br>10,839<br>12,189<br>10,043<br>6,486<br>3,772<br>1,598<br><b>20</b><br>Number<br>68,502<br>6,400<br>309<br>1,633                | 6.4%<br>6.6%<br>6.9%<br>6.9%<br>13.4%<br>12.8%<br>14.4%<br>11.9%<br>7.7%<br>4.5%<br>1.9%<br>Percent<br>81.0%<br>7.6%<br>0.4%<br>1.9%                | 5,734<br>5,640<br>5,835<br>6,020<br>5,605<br>12,504<br>11,176<br>11,673<br>11,443<br>7,943<br>4,237<br>1,812<br><b>20</b><br>Number<br>68,800<br>7,882<br>411<br>1,981                      | 6.4%<br>6.3%<br>6.7%<br>6.3%<br>14.0%<br>12.5%<br>13.0%<br>12.8%<br>8.9%<br>4.7%<br>2.0%<br>918<br>Percent<br>76.8%<br>8.8%<br>0.5%<br>2.2%      |
| 0 - 4<br>5 - 9<br>10 - 14<br>15 - 19<br>20 - 24<br>25 - 34<br>35 - 44<br>45 - 54<br>55 - 64<br>65 - 74<br>75 - 84<br>85+<br><b>Race and Ethnicity</b><br>White Alone<br>Black Alone<br>American Indian Alone<br>Asian Alone<br>Pacific Islander Alone                                         | 5,423<br>5,667<br>5,522<br>5,958<br>5,463<br>10,652<br>11,198<br>12,141<br>9,055<br>5,728<br>3,611<br>1,419<br><b>Census 20</b><br>Number<br>68,093<br>5,638<br>263<br>1,464<br>31          | 6.6%<br>6.9%<br>6.7%<br>7.3%<br>6.7%<br>13.0%<br>13.7%<br>14.8%<br>11.1%<br>7.0%<br>4.4%<br>1.7%<br>910<br>Percent<br>83.2%<br>6.9%<br>0.3%<br>1.8%<br>0.0%         | Number<br>5,415<br>5,556<br>5,682<br>5,821<br>5,853<br>11,337<br>10,839<br>12,189<br>10,043<br>6,486<br>3,772<br>1,598<br><b>20</b><br>Number<br>68,502<br>6,400<br>309<br>1,633<br>36          | 6.4%<br>6.6%<br>6.9%<br>6.9%<br>13.4%<br>12.8%<br>14.4%<br>11.9%<br>7.7%<br>4.5%<br>1.9%<br>913<br>Percent<br>81.0%<br>7.6%<br>0.4%<br>1.9%<br>0.0% | 5,734<br>5,640<br>5,835<br>6,020<br>5,605<br>12,504<br>11,176<br>11,673<br>11,443<br>7,943<br>4,237<br>1,812<br><b>20</b><br>Number<br>68,800<br>7,882<br>411<br>1,981<br>44                | 6.4%<br>6.3%<br>6.7%<br>6.3%<br>14.0%<br>12.5%<br>13.0%<br>12.8%<br>8.9%<br>4.7%<br>2.0%<br>918<br>Percent<br>76.8%<br>8.8%<br>0.5%<br>2.2%      |
| 0 - 4<br>5 - 9<br>10 - 14<br>15 - 19<br>20 - 24<br>25 - 34<br>35 - 44<br>45 - 54<br>55 - 64<br>65 - 74<br>75 - 84<br>85+<br><b>Race and Ethnicity</b><br>White Alone<br>Black Alone<br>Black Alone<br>American Indian Alone<br>Asian Alone<br>Pacific Islander Alone<br>Some Other Race Alone | 5,423<br>5,667<br>5,522<br>5,958<br>5,463<br>10,652<br>11,198<br>12,141<br>9,055<br>5,728<br>3,611<br>1,419<br><b>Census 20</b><br>Number<br>68,093<br>5,638<br>263<br>1,464<br>31<br>4,313 | 6.6%<br>6.9%<br>6.7%<br>7.3%<br>6.7%<br>13.0%<br>13.7%<br>14.8%<br>11.1%<br>7.0%<br>4.4%<br>1.7%<br>910<br>Percent<br>83.2%<br>6.9%<br>0.3%<br>1.8%<br>0.0%<br>5.3% | Number<br>5,415<br>5,556<br>5,682<br>5,821<br>5,853<br>11,337<br>10,839<br>12,189<br>10,043<br>6,486<br>3,772<br>1,598<br><b>20</b><br>Number<br>68,502<br>6,400<br>309<br>1,633<br>36<br>5,441 | 6.4%<br>6.6%<br>6.9%<br>6.9%<br>13.4%<br>12.8%<br>14.4%<br>11.9%<br>7.7%<br>4.5%<br>1.9%<br>1.9%<br>7.6%<br>0.4%<br>1.9%<br>0.0%<br>6.4%            | 5,734<br>5,640<br>5,835<br>6,020<br>5,605<br>12,504<br>11,176<br>11,673<br>11,443<br>7,943<br>4,237<br>1,812<br><b>20</b><br>Number<br>68,800<br>7,882<br>411<br>1,981<br>44<br>44<br>7,745 | 6.4%<br>6.3%<br>6.7%<br>6.3%<br>14.0%<br>12.5%<br>13.0%<br>12.8%<br>8.9%<br>4.7%<br>2.0%<br>8.8%<br>0.5%<br>8.8%<br>0.5%<br>2.2%<br>0.0%<br>8.6% |
| 0 - 4<br>5 - 9<br>10 - 14<br>15 - 19<br>20 - 24<br>25 - 34<br>35 - 44<br>45 - 54<br>55 - 64<br>65 - 74<br>75 - 84<br>85+<br><b>Race and Ethnicity</b><br>White Alone<br>Black Alone<br>American Indian Alone<br>Asian Alone<br>Pacific Islander Alone                                         | 5,423<br>5,667<br>5,522<br>5,958<br>5,463<br>10,652<br>11,198<br>12,141<br>9,055<br>5,728<br>3,611<br>1,419<br><b>Census 20</b><br>Number<br>68,093<br>5,638<br>263<br>1,464<br>31          | 6.6%<br>6.9%<br>6.7%<br>7.3%<br>6.7%<br>13.0%<br>13.7%<br>14.8%<br>11.1%<br>7.0%<br>4.4%<br>1.7%<br>910<br>Percent<br>83.2%<br>6.9%<br>0.3%<br>1.8%<br>0.0%         | Number<br>5,415<br>5,556<br>5,682<br>5,821<br>5,853<br>11,337<br>10,839<br>12,189<br>10,043<br>6,486<br>3,772<br>1,598<br><b>20</b><br>Number<br>68,502<br>6,400<br>309<br>1,633<br>36          | 6.4%<br>6.6%<br>6.9%<br>6.9%<br>13.4%<br>12.8%<br>14.4%<br>11.9%<br>7.7%<br>4.5%<br>1.9%<br>913<br>Percent<br>81.0%<br>7.6%<br>0.4%<br>1.9%<br>0.0% | 5,734<br>5,640<br>5,835<br>6,020<br>5,605<br>12,504<br>11,176<br>11,673<br>11,443<br>7,943<br>4,237<br>1,812<br><b>20</b><br>Number<br>68,800<br>7,882<br>411<br>1,981<br>44                | 6.4%<br>6.3%<br>6.7%<br>6.3%<br>14.0%<br>12.5%<br>13.0%<br>12.8%<br>8.9%<br>4.7%<br>2.0%<br>918<br>Percent<br>76.8%<br>8.8%<br>0.5%<br>2.2%      |
| 0 - 4<br>5 - 9<br>10 - 14<br>15 - 19<br>20 - 24<br>25 - 34<br>35 - 44<br>45 - 54<br>55 - 64<br>65 - 74<br>75 - 84<br>85+<br><b>Race and Ethnicity</b><br>White Alone<br>Black Alone<br>Black Alone<br>American Indian Alone<br>Asian Alone<br>Pacific Islander Alone<br>Some Other Race Alone | 5,423<br>5,667<br>5,522<br>5,958<br>5,463<br>10,652<br>11,198<br>12,141<br>9,055<br>5,728<br>3,611<br>1,419<br><b>Census 20</b><br>Number<br>68,093<br>5,638<br>263<br>1,464<br>31<br>4,313 | 6.6%<br>6.9%<br>6.7%<br>7.3%<br>6.7%<br>13.0%<br>13.7%<br>14.8%<br>11.1%<br>7.0%<br>4.4%<br>1.7%<br>910<br>Percent<br>83.2%<br>6.9%<br>0.3%<br>1.8%<br>0.0%<br>5.3% | Number<br>5,415<br>5,556<br>5,682<br>5,821<br>5,853<br>11,337<br>10,839<br>12,189<br>10,043<br>6,486<br>3,772<br>1,598<br><b>20</b><br>Number<br>68,502<br>6,400<br>309<br>1,633<br>36<br>5,441 | 6.4%<br>6.6%<br>6.9%<br>6.9%<br>13.4%<br>12.8%<br>14.4%<br>11.9%<br>7.7%<br>4.5%<br>1.9%<br>1.9%<br>7.6%<br>0.4%<br>1.9%<br>0.0%<br>6.4%            | 5,734<br>5,640<br>5,835<br>6,020<br>5,605<br>12,504<br>11,176<br>11,673<br>11,443<br>7,943<br>4,237<br>1,812<br><b>20</b><br>Number<br>68,800<br>7,882<br>411<br>1,981<br>44<br>44<br>7,745 | 6.4%<br>6.3%<br>6.7%<br>6.3%<br>14.0%<br>12.5%<br>13.0%<br>12.8%<br>8.9%<br>4.7%<br>2.0%<br>8.8%<br>0.5%<br>8.8%<br>0.5%<br>2.2%<br>0.0%<br>8.6% |

### Trends 2013-2018

Population by Age

2013 Household Income

2013 Population by Race

2013 Percent Hispanic Origin: 12.6%