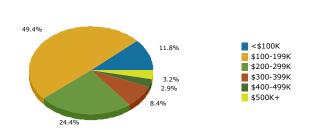

## Prepared by Conrad Koneczny

Latitude: 39.168771925 Longitude: -78.17735257

2013 Population by Age

2013 Percent Hispanic Origin:12.6%

2013 Home Value

2013-2018 Annual Growth Rate

Source: U.S. Census Bureau, Census 2010 Summary File 1. Esri forecasts for 2013 and 2018.