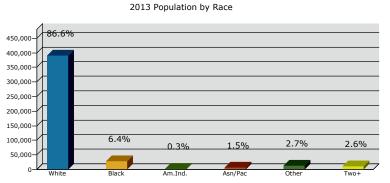

### 11.9% 11.9% 13.2% 13.2% 20.1% 5-19 20-24 25-34 35-44 45-54 45-54 55-64 65+

2013 Population by Age

2013 Home Value

2013-2018 Annual Growth Rate

Source: U.S. Census Bureau, Census 2010 Summary File 1. Esri forecasts for 2013 and 2018.