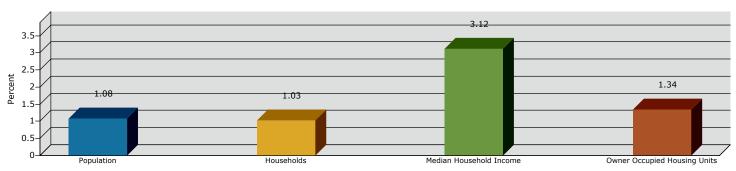

## Prepared by Conrad Koneczny

Latitude: 39.168771925 Longitude: -78.17735257

2013 Population by Age

2013 Percent Hispanic Origin:12.6%

2013 Home Value

2013-2018 Annual Growth Rate

Source: U.S. Census Bureau, Census 2010 Summary File 1. Esri forecasts for 2013 and 2018.