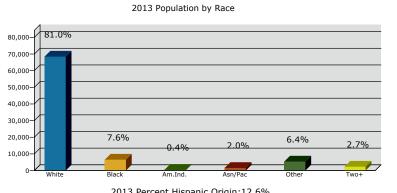

# **Graphic Profile**

Roberts Street Plaza 1811 Roberts St, Winchester, Virginia, 22601, Drive Time: 15 minutes

## Prepared by Conrad Koneczny

Latitude: 39.168771925 Longitude: -78.17735257

2013 Population by Age

2013 Percent Hispanic Origin:12.6%

2013 Home Value

2013-2018 Annual Growth Rate

Source: U.S. Census Bureau, Census 2010 Summary File 1. Esri forecasts for 2013 and 2018.