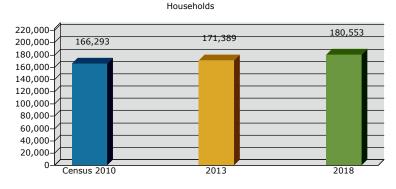

## Prepared by Conrad Koneczny

Latitude: 39.168771925 Longitude: -78.17735257

2013 Population by Age

2013 Percent Hispanic Origin:12.6%

2013 Home Value

2013-2018 Annual Growth Rate

Source: U.S. Census Bureau, Census 2010 Summary File 1. Esri forecasts for 2013 and 2018.

2013 Population by Age

2013 Percent Hispanic Origin:7.8%

2013 Home Value

2013-2018 Annual Growth Rate

Source: U.S. Census Bureau, Census 2010 Summary File 1. Esri forecasts for 2013 and 2018.

### 11.9% 11.9% 13.2% 13.2% 20.1% 5-19 20-24 25-34 35-44 45-54 45-54 55-64 65+

2013 Population by Age

2013 Home Value

2013-2018 Annual Growth Rate

Source: U.S. Census Bureau, Census 2010 Summary File 1. Esri forecasts for 2013 and 2018.