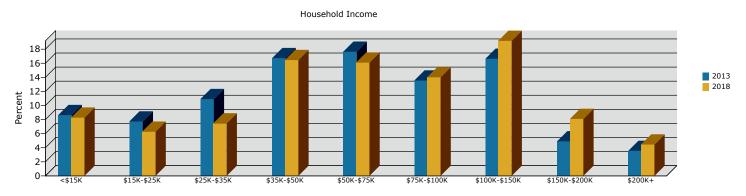

2013 Population by Age

2013 Percent Hispanic Origin:7.8%

2013 Home Value

2013-2018 Annual Growth Rate

Source: U.S. Census Bureau, Census 2010 Summary File 1. Esri forecasts for 2013 and 2018.