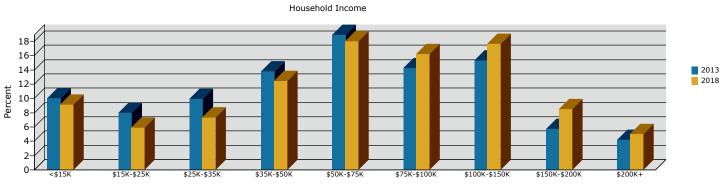

## Prepared by Conrad Koneczny

Latitude: 39.168771925 Longitude: -78.17735257

2013 Population by Age

2013 Percent Hispanic Origin:12.6%

2013 Home Value

2013-2018 Annual Growth Rate

Source: U.S. Census Bureau, Census 2010 Summary File 1. Esri forecasts for 2013 and 2018.

2013 Population by Age

2013 Percent Hispanic Origin:7.8%

2013 Home Value

2013-2018 Annual Growth Rate

Source: U.S. Census Bureau, Census 2010 Summary File 1. Esri forecasts for 2013 and 2018.

### 11.9% 11.9% 13.2% 13.2% 20.1% 5-19 20-24 25-34 35-44 45-54 45-54 55-64 65+

2013 Population by Age

2013 Home Value

2013-2018 Annual Growth Rate

Source: U.S. Census Bureau, Census 2010 Summary File 1. Esri forecasts for 2013 and 2018.