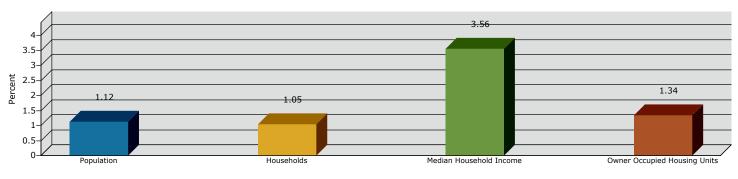

## Prepared by Conrad Koneczny

Latitude: 39.168771925 Longitude: -78.17735257

2013 Population by Age

2013 Percent Hispanic Origin:12.6%

2013 Home Value

2013-2018 Annual Growth Rate

Source: U.S. Census Bureau, Census 2010 Summary File 1. Esri forecasts for 2013 and 2018.

2013 Population by Age

2013 Percent Hispanic Origin:7.8%

2013 Home Value

2013-2018 Annual Growth Rate

Source: U.S. Census Bureau, Census 2010 Summary File 1. Esri forecasts for 2013 and 2018.

### 11.9% 11.9% 13.2% 13.2% 20.1% 5-19 20-24 25-34 35-44 45-54 45-54 55-64 65+

2013 Population by Age

2013 Home Value

2013-2018 Annual Growth Rate

Source: U.S. Census Bureau, Census 2010 Summary File 1. Esri forecasts for 2013 and 2018.