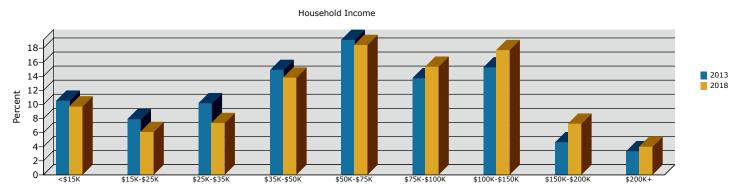

## Prepared by Conrad Koneczny

Latitude: 39.168771925 Longitude: -78.17735257

2013 Population by Age

2013 Percent Hispanic Origin:12.6%

2013 Home Value

2013-2018 Annual Growth Rate

Source: U.S. Census Bureau, Census 2010 Summary File 1. Esri forecasts for 2013 and 2018.