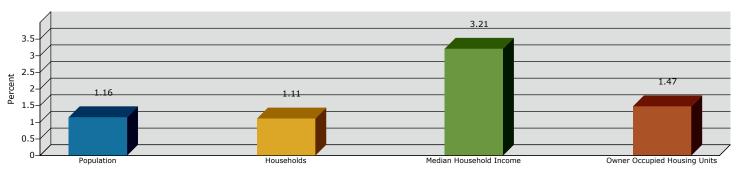

### 12.5% 12.5% 13.1% 13.1% 14.2% 15.0% 15.0% 15.0% 15.0% 15.0% 15.0% 15.0% 15.0% 15.0% 15.0% 15.0% 15.0% 16.3% 16.3% 16.3% 17.0% 17.0% 17.0% 17.0% 17.0% 17.0% 17.0% 17.0% 17.0% 17.0% 17.0% 17.0% 17.0% 17.0% 17.0% 17.0% 17.0% 17.0% 17.0% 17.0% 17.0% 17.0% 17.0% 17.0% 17.0% 17.0% 17.0% 17.0% 17.0% 17.0% 17.0% 17.0% 17.0% 17.0% 17.0% 17.0% 17.0% 17.0% 17.0% 17.0% 17.0% 17.0% 17.0% 17.0% 17.0% 17.0% 17.0% 17.0% 17.0% 17.0% 17.0% 17.0% 17.0% 17.0% 17.0% 17.0% 17.0% 17.0% 17.0% 17.0% 17.0% 17.0% 17.0% 17.0% 17.0% 17.0% 17.0% 17.0% 17.0% 17.0% 17.0% 17.0% 17.0% 17.0% 17.0% 17.0% 17.0% 17.0% 17.0% 17.0% 17.0% 17.0% 17.0% 17.0% 17.0% 17.0% 17.0% 17.0% 17.0% 17.0% 17.0% 17.0% 17.0% 17.0% 17.0% 17.0% 17.0% 17.0% 17.0% 17.0% 17.0% 17.0% 17.0% 17.0% 17.0% 17.0% 17.0% 17.0% 17.0% 17.0% 17.0% 17.0% 17.0% 17.0% 17.0% 17.0% 17.0% 17.0% 17.0% 17.0% 17.0% 17.0% 17.0% 17.0% 17.0% 17.0% 17.0% 17.0% 17.0% 17.0% 17.0% 17.0% 17.0% 17.0% 17.0% 17.0% 17.0% 17.0% 17.0% 17.0% 17.0% 17.0% 17.0% 17.0% 17.0% 17.0% 17.0% 17.0% 17.0% 17.0% 17.0% 17.0% 17.0% 17.0% 17.0% 17.0% 17.0% 17.0% 17.0% 17.0% 17.0% 17.0% 17.0% 17.0% 17.0% 17.0% 17.0% 17.0% 17.0% 17.0% 17.0% 17.0% 17.0% 17.0% 17.0% 17.0% 17.0% 17.0% 17.0% 17.0% 17.0% 17.0% 17.0% 17.0% 17.0% 17.0% 17.0% 17.0% 17.0% 17.0% 17.0% 17.0% 17.0% 17.0% 17.0% 17.0% 17.0% 17.0% 17.0% 17.0% 17.0% 17.0% 17.0% 17.0% 17.0% 17.0% 17.0% 17.0% 17.0% 17.0% 17.0% 17.0% 17.0% 17.0% 17.0% 17.0% 17.0% 17.0% 17.0% 17.0% 17.0% 17.0% 17.0% 17.0% 17.0% 17.0% 17.0% 17.0% 17.0% 17.0% 17.0% 17.0% 17.0% 17.0% 17.0% 17.0% 17.0% 17.0% 17.0% 17.0% 17.0% 17.0% 17.0% 17.0% 17.0% 17.0% 17.0% 17.0% 17.0% 17.0% 17.0% 17.0% 17.0% 17.0% 17.0% 17.0% 17.0% 17.0% 17.0% 17.0% 17.0% 17.0% 17.0% 17.0% 17.0% 17.0% 17.0% 17.0% 17.0% 17.0% 17.0% 17.0% 17