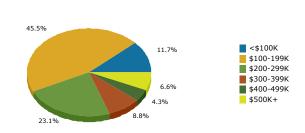

## Prepared by Conrad Koneczny

Latitude: 39.168771925 Longitude: -78.17735257

2013 Population by Age

2013 Percent Hispanic Origin:12.6%

2013 Home Value

2013-2018 Annual Growth Rate

Source: U.S. Census Bureau, Census 2010 Summary File 1. Esri forecasts for 2013 and 2018.

2013 Population by Age

2013 Percent Hispanic Origin:7.8%

2013 Home Value

2013-2018 Annual Growth Rate

Source: U.S. Census Bureau, Census 2010 Summary File 1. Esri forecasts for 2013 and 2018.

### 11.9% 11.9% 13.2% 13.2% 20.1% 5-19 20-24 25-34 35-44 45-54 45-54 55-64 65+

2013 Population by Age

2013 Home Value

2013-2018 Annual Growth Rate

Source: U.S. Census Bureau, Census 2010 Summary File 1. Esri forecasts for 2013 and 2018.