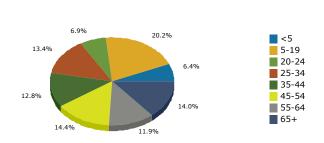

## Prepared by Conrad Koneczny

Latitude: 39.168771925 Longitude: -78.17735257

2013 Population by Age

2013 Percent Hispanic Origin:12.6%

2013 Home Value

2013-2018 Annual Growth Rate

Source: U.S. Census Bureau, Census 2010 Summary File 1. Esri forecasts for 2013 and 2018.

2013 Population by Age

2013 Percent Hispanic Origin:7.8%

2013 Home Value

2013-2018 Annual Growth Rate

Source: U.S. Census Bureau, Census 2010 Summary File 1. Esri forecasts for 2013 and 2018.

### 11.9% 11.9% 13.2% 13.2% 20.1% 5-19 20-24 25-34 35-44 45-54 45-54 55-64 65+

2013 Population by Age

2013 Home Value

2013-2018 Annual Growth Rate

Source: U.S. Census Bureau, Census 2010 Summary File 1. Esri forecasts for 2013 and 2018.