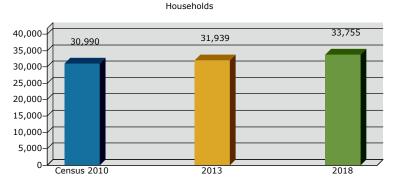

## Prepared by Conrad Koneczny

Latitude: 39.168771925 Longitude: -78.17735257

2013 Population by Age

2013 Percent Hispanic Origin:12.6%

2013 Home Value

2013-2018 Annual Growth Rate

Source: U.S. Census Bureau, Census 2010 Summary File 1. Esri forecasts for 2013 and 2018.

2013 Population by Age

2013 Percent Hispanic Origin:7.8%

2013 Home Value

2013-2018 Annual Growth Rate

Source: U.S. Census Bureau, Census 2010 Summary File 1. Esri forecasts for 2013 and 2018.

### 11.9% 11.9% 13.2% 13.2% 20.1% 5-19 20-24 25-34 35-44 45-54 45-54 55-64 65+

2013 Population by Age

2013 Home Value

2013-2018 Annual Growth Rate

Source: U.S. Census Bureau, Census 2010 Summary File 1. Esri forecasts for 2013 and 2018.