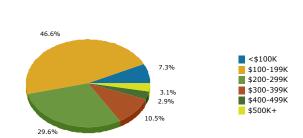

## Prepared by Conrad Koneczny

Latitude: 39.168771925 Longitude: -78.17735257

2013 Population by Age

2013 Percent Hispanic Origin:12.6%

2013 Home Value

2013-2018 Annual Growth Rate

Source: U.S. Census Bureau, Census 2010 Summary File 1. Esri forecasts for 2013 and 2018.

2013 Population by Age

2013 Percent Hispanic Origin:7.8%

2013 Home Value

2013-2018 Annual Growth Rate

Source: U.S. Census Bureau, Census 2010 Summary File 1. Esri forecasts for 2013 and 2018.

### 11.9% 11.9% 13.2% 13.2% 20.1% 5-19 20-24 25-34 35-44 45-54 45-54 55-64 65+

2013 Population by Age

2013 Home Value

2013-2018 Annual Growth Rate

Source: U.S. Census Bureau, Census 2010 Summary File 1. Esri forecasts for 2013 and 2018.