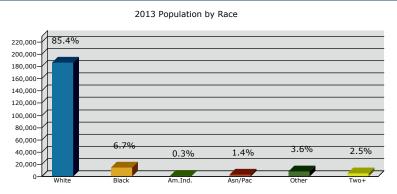

### 11.9% 11.9% 13.2% 13.2% 20.1% 5-19 20-24 25-34 35-44 45-54 45-54 55-64 65+

2013 Population by Age

2013 Home Value

2013-2018 Annual Growth Rate

Source: U.S. Census Bureau, Census 2010 Summary File 1. Esri forecasts for 2013 and 2018.