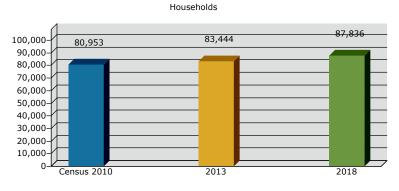

7.0% 17.0% 17.0% 17.0% 17.0% 17.0% 17.0% 17.0% 17.0% 17.0% 17.0% 17.0% 17.0% 17.0% 17.0% 17.0% 17.0% 17.0% 17.0% 17.0% 17.0% 17.0% 17.0% 17.0% 17.0% 17.0% 17.0% 17.0% 17.0% 17.0% 17.0% 17.0% 17.0% 17.0% 17.0% 17.0% 17.0% 17.0% 17.0% 17.0% 17.0% 17.0% 17.0% 17.0% 17.0% 17.0% 17.0% 17.0% 17.0% 17.0% 17.0% 17.0% 17.0% 17.0% 17.0% 17.0% 17.0% 17.0% 17.0% 17.0% 17.0% 17.0% 17.0% 17.0% 17.0% 17.0% 17.0% 17.0% 17.0% 17.0% 17.0% 17.0% 17.0% 17.0% 17.0% 17.0% 17.0% 17.0% 17.0% 17.0% 17.0% 17.0% 17.0% 17.0% 17.0% 17.0% 17.0% 17.0% 17.0% 17.0% 17.0% 17.0% 17.0% 17.0% 17.0% 17.0% 17.0% 17.0% 17.0% 17.0% 17.0% 17.0% 17.0% 17.0% 17.0% 17.0% 17.0% 17.0% 17.0% 17.0% 17.0% 17.0% 17.0% 17.0% 17.0% 17.0% 17.0% 17.0% 17.0% 17.0% 17.0% 17.0% 17.0% 17

2013 Population by Age

2013 Percent Hispanic Origin:7.8%



2013 Home Value



2013-2018 Annual Growth Rate





Source: U.S. Census Bureau, Census 2010 Summary File 1. Esri forecasts for 2013 and 2018.



# **Graphic Profile**

Roberts Street Plaza 1811 Roberts St, Winchester, Virginia, 22601, Drive Time: 45 minutes

## Prepared by Conrad Koneczny

Latitude: 39.168771925 Longitude: -78.17735257





### 11.9% 11.9% 13.2% 13.2% 20.1% 5-19 20-24 25-34 35-44 45-54 45-54 55-64 65+

2013 Population by Age





2013 Home Value



2013-2018 Annual Growth Rate





Source: U.S. Census Bureau, Census 2010 Summary File 1. Esri forecasts for 2013 and 2018.