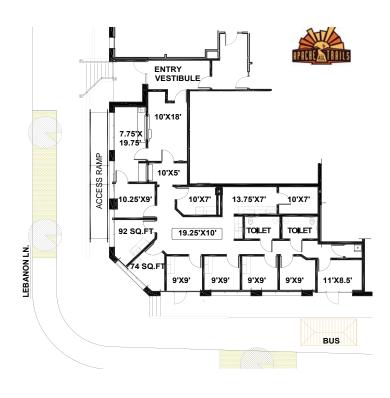

## PROPERTY OVERVIEW

2428 E. APACHE BLVD TEMPE, AZ

Suite 170

**AVAILABILITY** 

\$14.00/SF NNN

LEASE RATE

±1,895 SF

SUITE SIZE

## SUITE FEATURES

- Fully Built-Out Medical space
- 5 exam rooms
- Nurses Station
- 2 Restrooms
- Perfect for Medical Practice that can serve the ASL Community