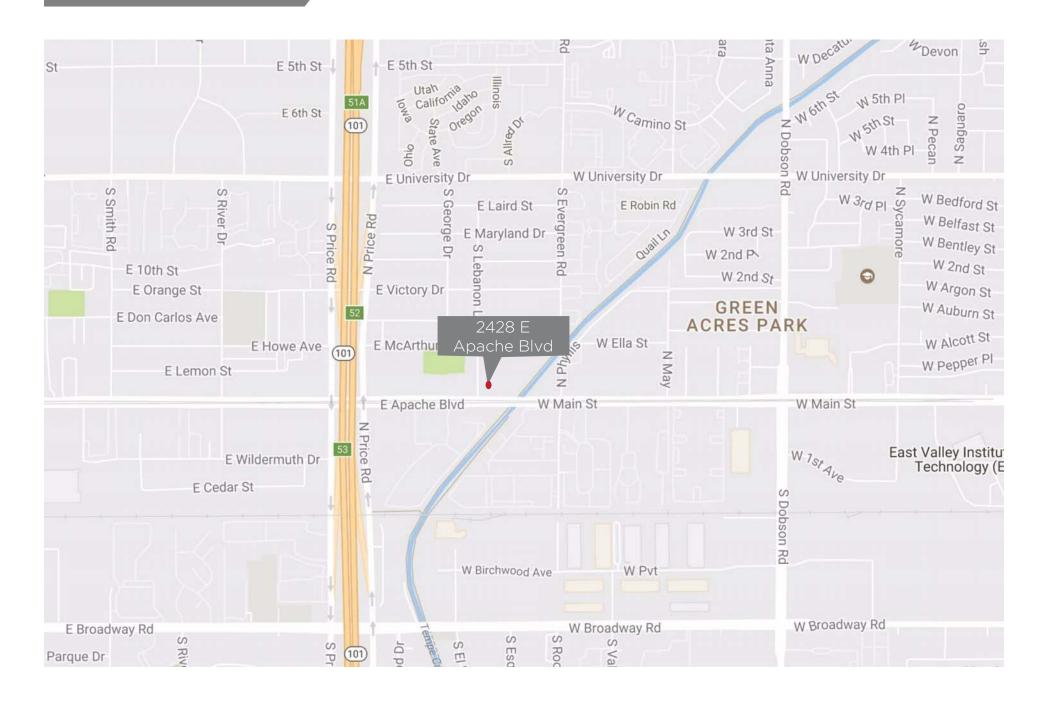

## PROPERTY OVERVIEW

2428 E. APACHE BLVD TEMPE, AZ

Suite 170

**AVAILABILITY** 

\$14.00/SF NNN

LEASE RATE

±1,895 SF

SUITE SIZE

## **BUILDING FEATURES**

- Light Rail stop at Price/101 and Apache Blvd
- Bus stop in front of building
- Immediate access to Loop 101
- Apache ASL Trails is an active, state-of-the-art independent living community for seniors 55 years of age
- 75 apartments on top floors of 89,000 sf mixed-use building