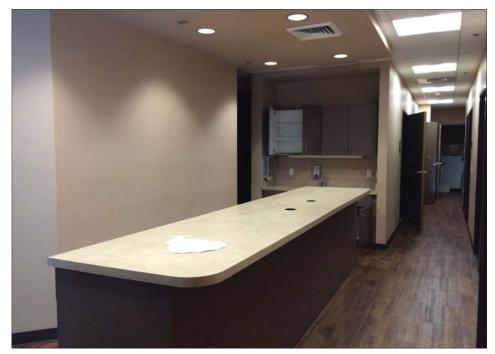

## SUITE FEATURES

- Fully Built-Out Medical space
- 5 exam rooms
- Nurses Station
- 2 Restrooms
- Perfect for Medical Practice that can serve the ASL Community