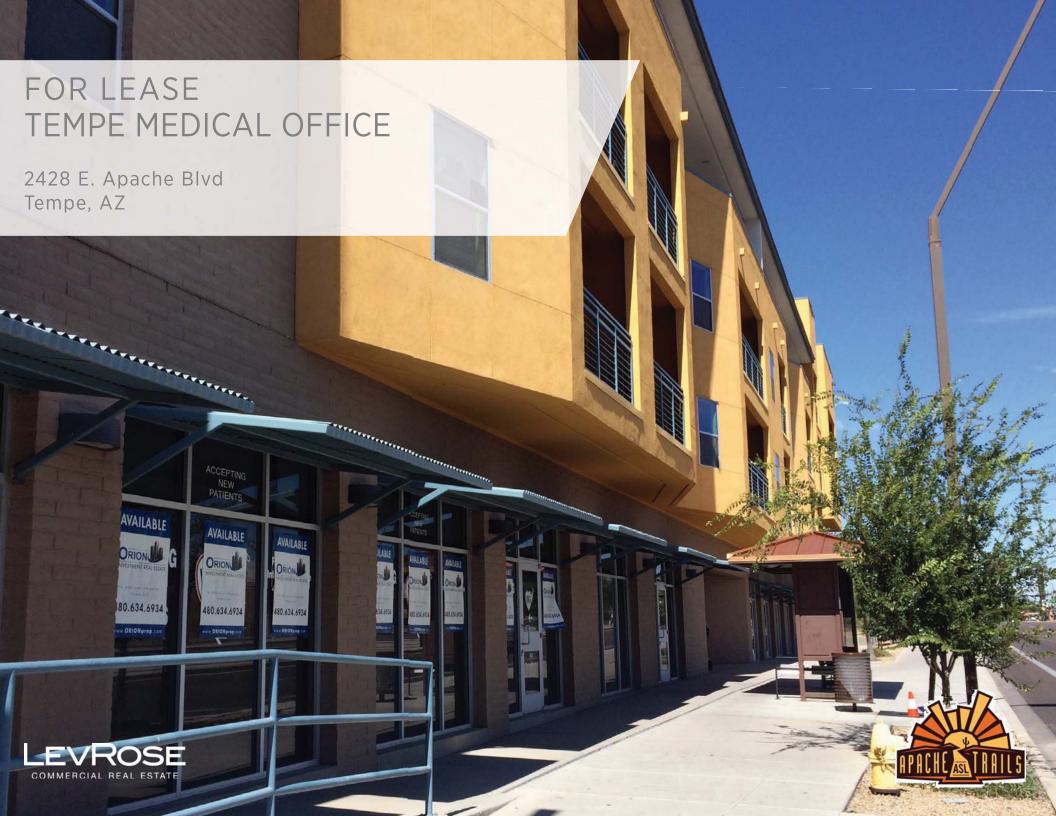

## PROPERTY OVERVIEW

2428 E. APACHE BLVD TEMPE, AZ

Suite 170

**AVAILABILITY** 

\$14.00/SF NNN

LEASE RATE

±1,895 SF

SUITE SIZE

## **BUILDING FEATURES**

- Light Rail stop at Price/101 and Apache Blvd
- Bus stop in front of building
- Immediate access to Loop 101
- Apache ASL Trails is an active, state-of-the-art independent living community for seniors 55 years of age
- 75 apartments on top floors of 89,000 sf mixed-use building