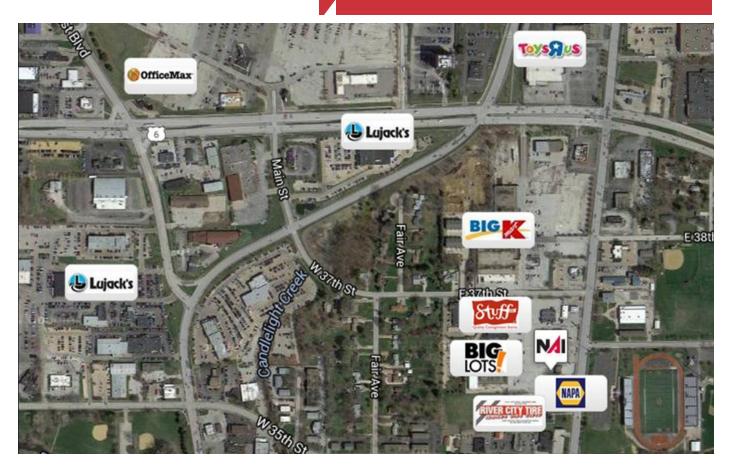

#### **Property Features**

- 2,700 SF retail/office space in a prime high traffic area on one of Davenport's main thoroughfares
- Former Radio Shack location, currently set up for another technology store, but could easily be converted to any general retail or office use
- Close to the new Theisen's, Northpark Mall and Toys R Us
- Rent includes taxes, building insurance and common area maintenance
- Features 10 parking spaces on site