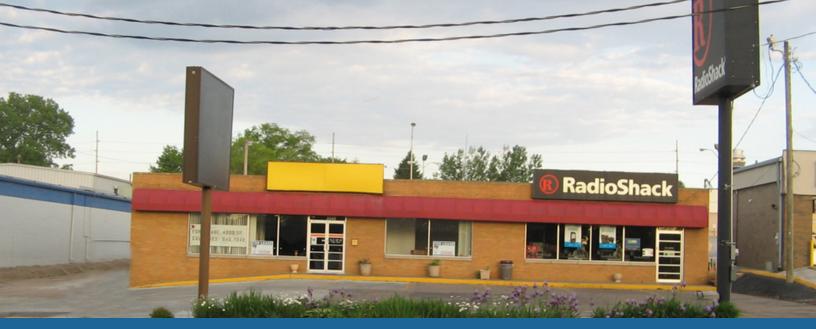

# 3548 Brady Street

Davenport, Iowa 52806

#### **Property Features**

- 2,700 SF retail/office space in a prime high traffic area on one of Davenport's main thoroughfares
- Former Radio Shack location, currently set up for another technology store, but could easily be converted to any general retail or office use
- Close to the new Theisen's, Northpark Mall and Toys R Us
- Rent includes taxes, building insurance and common area maintenance
- Features 10 parking spaces on site