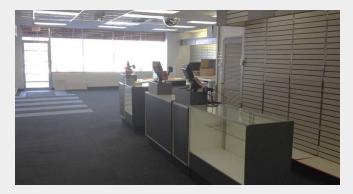

#### **Property Features**

- 2,700 SF retail/office space in a prime high traffic area on one of Davenport's main thoroughfares
- Former Radio Shack location, currently set up for another technology store, but could easily be converted to any general retail or office use
- Close to the new Theisen's, Northpark Mall and Toys R Us
- Rent includes taxes, building insurance and common area maintenance
- Features 10 parking spaces on site