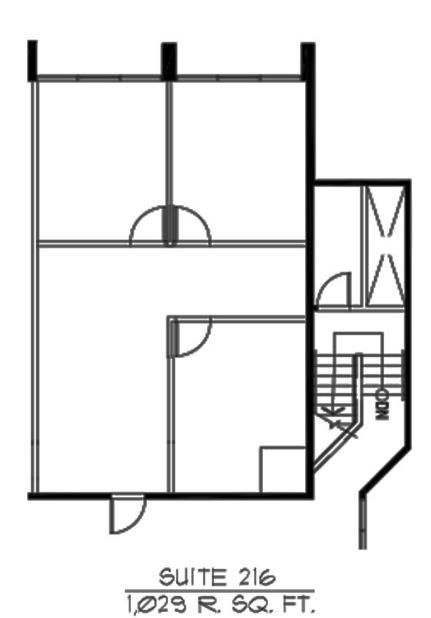

**1745 W. Orangewood - Suite 216 \$1.85 SF/Month** 1,029

CLICK FOR WEBSITE

PHIL FRIDD
Principal
714.564.7124
pfridd@lee-associates.com
CalDRE #01000952

JIM HAWKINS Principal

714.564.7126 jhawkins@lee-associates.com CalDRE #00833274 ASSOCIATES

**PHIL FRIDD**Principal

714.564.7124 pfridd@lee-associates.com CalDRE #01000952 JIM HAWKINS

Principal 714.564.7126 jhawkins@lee-associates.com CalDRE #00833274

1745 ORANGEWOOD AVENUE, ORANGE, CA SUITE 216 | 1,029 SF