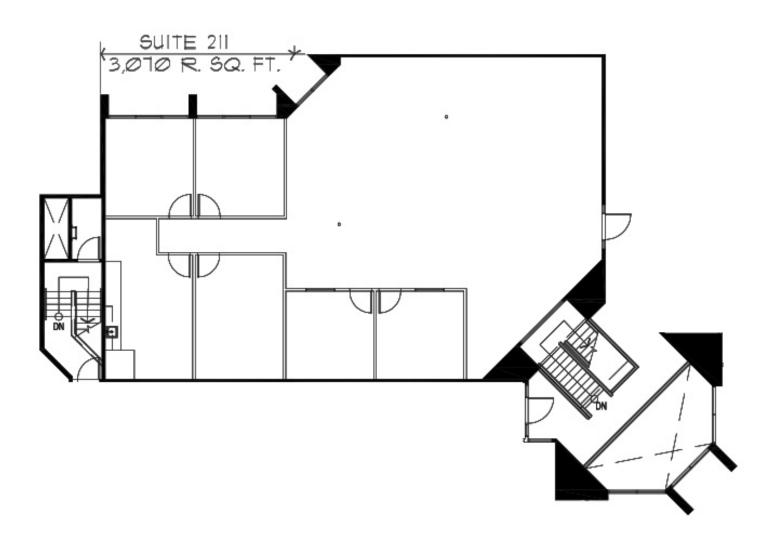

### LOCATION DESCRIPTION

Convenient Access to 57, 5, 22, & 91 Freeways

Stadium Area Location

SEE BROCHURE FOR FLOOR PLANS

 1745 W. Orangewood - Suite 103
 \$1.85 SF/Month
 3,679

 1745 W. Orangewood - Suite 211
 \$1.70 SF/Month Sublease Through 2/26
 3,070

COMMERCIAL REAL ESTATE SERVICES

DRE # 01011260 1004 West Taft Avenue, Suite 150 Orange, CA 92865 https://www.lee-associates.com/orange/

1745 ORANGEWOOD AVENUE, ORANGE, CA 92868 SUITE 211 | 3,070 SF

CLICK FOR WEBSITE