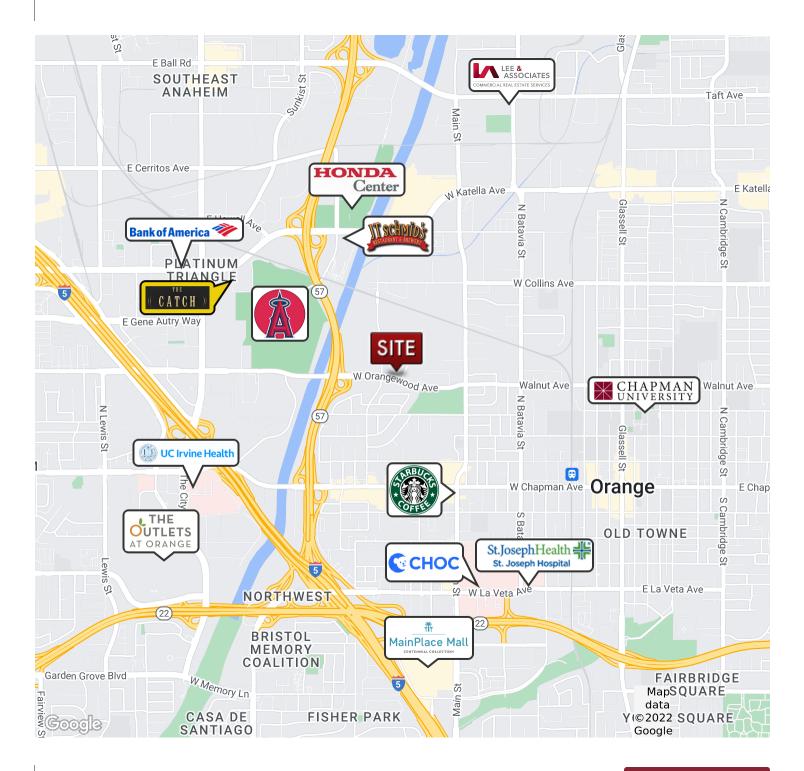

### LOCATION DESCRIPTION

Convenient Access to 57, 5, 22, & 91 Freeways

Stadium Area Location

SEE BROCHURE FOR FLOOR PLANS

 1745 W. Orangewood - Suite 103
 \$1.85 SF/Month
 3,679

 1745 W. Orangewood - Suite 211
 \$1.70 SF/Month Sublease Through 2/26
 3,070