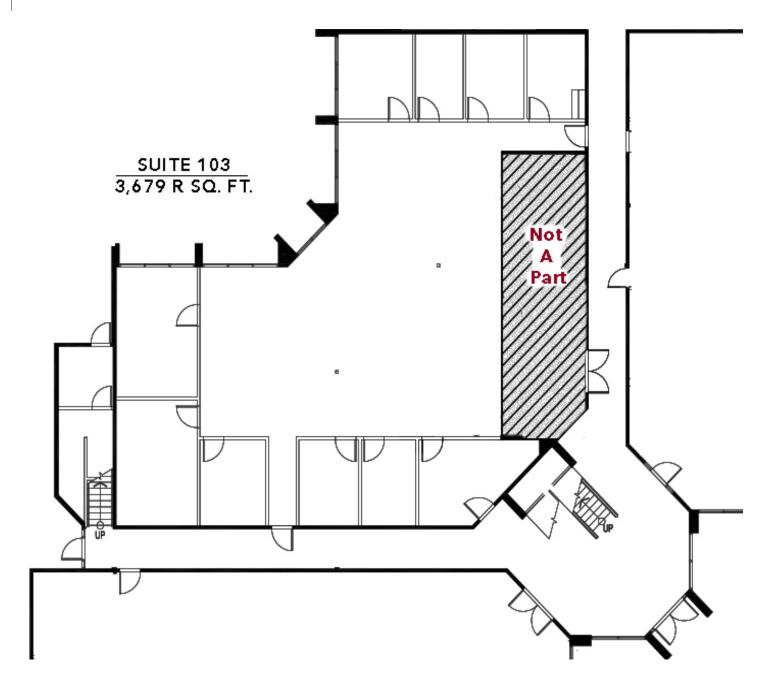

### LOCATION DESCRIPTION

Convenient Access to 57, 5, 22, & 91 Freeways

Stadium Area Location

SEE BROCHURE FOR FLOOR PLANS

 1745 W. Orangewood - Suite 103
 \$1.85 SF/Month
 3,679

 1745 W. Orangewood - Suite 211
 \$1.70 SF/Month Sublease Through 2/26
 3,070