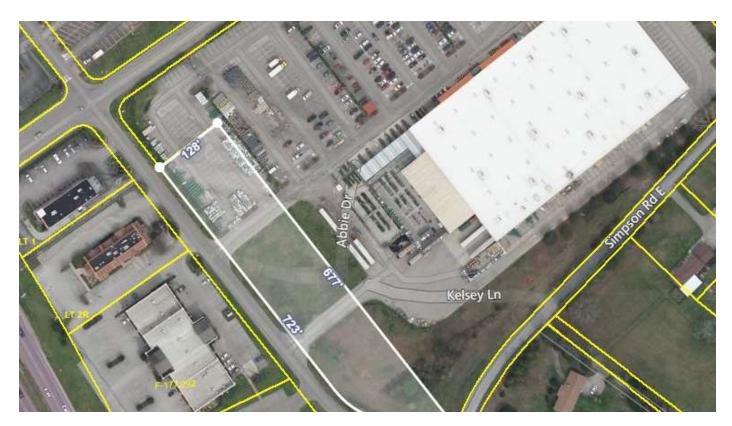

Cross Streets: Kelsey Lane and

Simpson Rd

Traffic Count: 25,415

#### **Property Overview**

This pad ready out-parcel sits adjacent to heavy traffic producing Home Depot and one street removed from Hwy 321, the major thoroughfare for Lenoir City traffic. Level with high visibility, providing flexible building options on the lot.

#### **Location Overview**

Pad ready parcel adjacent to Home Depot/Walmart in Lenoir City.