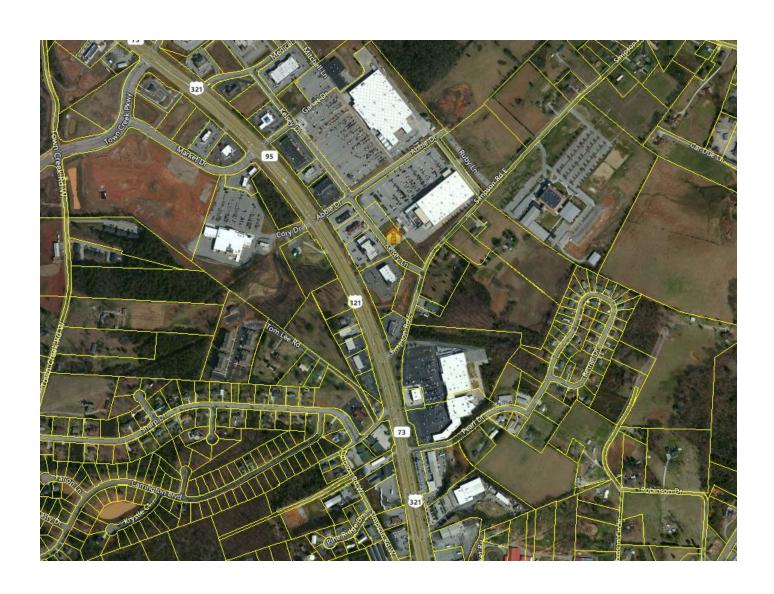

#### **Property Overview**

This pad ready out-parcel sits adjacent to heavy traffic producing Home Depot and one street removed from Hwy 321, the major thoroughfare for Lenoir City traffic. Level with high visibility, providing flexible building options on the lot.

#### **Location Overview**

Pad ready parcel adjacent to Home Depot/Walmart in Lenoir City.