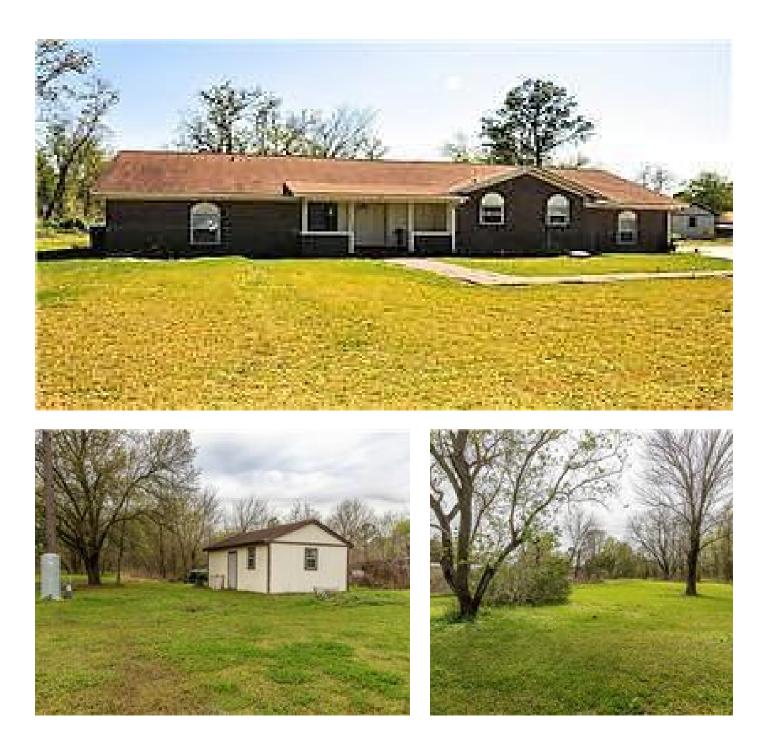

#### **PROPERTY OVERVIEW**

1,990 S.F. structure situated on 1.8 acres. Great location for a small office, veterinary services, or income producing investment.

### PROPERTY FEATURES

- Centrally Located in the Heart of Pearland
- 1.8 Acre Tract on newly expanded Bailey Rd.
- 1,990 S.F. Building
- 500 S.F. Storage Building