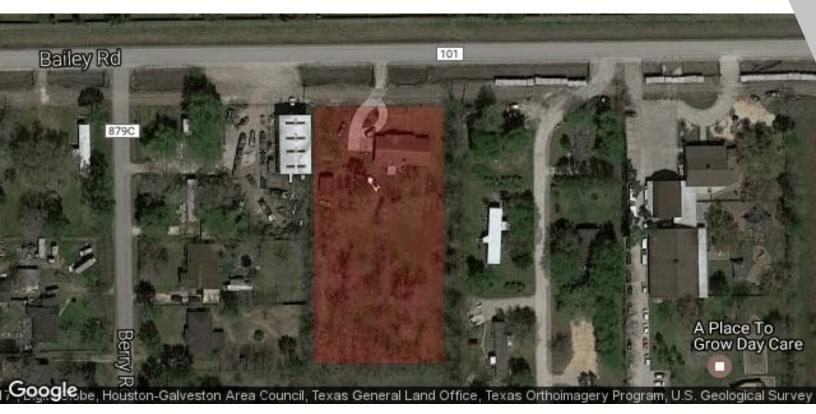

# 1.8 ACRE OPPORTUNITY ON NEWLY EXPANDED BAILEY RD.

5226 Bailey Rd., Pearland, TX 77584

| SALE PRICE:     | \$575,000     |
|-----------------|---------------|
| PRICE PER ACRE: | \$312,775     |
| LOT SIZE:       | 1.84 Acres    |
| APN #:          | 0245-0010-000 |
|                 |               |

#### **PROPERTY OVERVIEW**

1,990 S.F. structure situated on 1.8 acres. Great location for a small office, veterinary services, or income producing investment.

### PROPERTY FEATURES

- Centrally Located in the Heart of Pearland
- 1.8 Acre Tract on newly expanded Bailey Rd.
- 1,990 S.F. Building
- 500 S.F. Storage Building