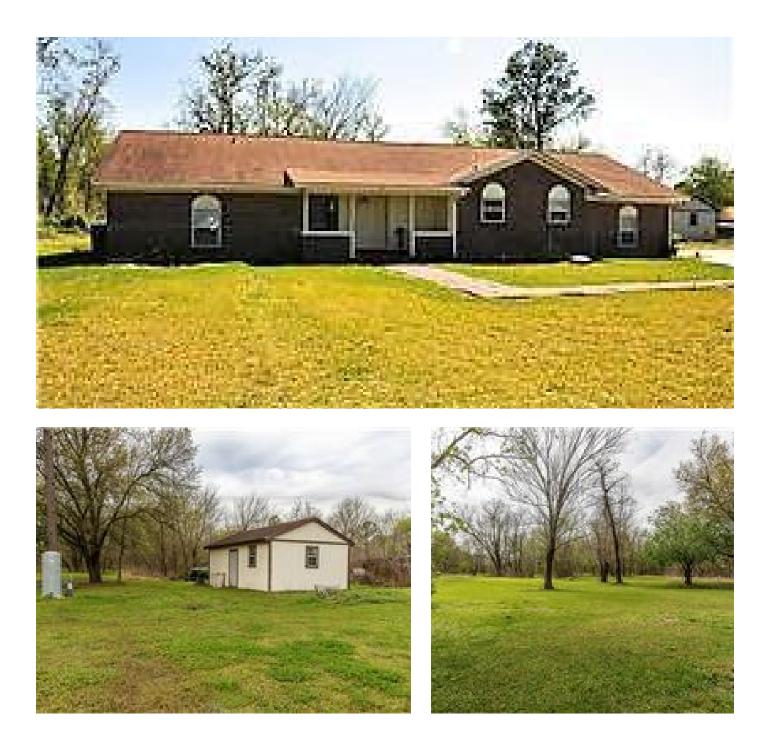

#### **PROPERTY FEATURES**

- Centrally Located in the Heart of Pearland
- 1.8 Acre Tract on newly expanded Bailey Rd.
- 1,990 S. F. Building.
- 500 S.F. Storage Building.

## 1.8 ACRE OPPORTUNITY ON NEWLY EXPANDED BAILEY RD.

5226 Bailey Rd., Pearland, TX 77584

| SPACE           | SPACE USE       | LEASE RATE   | LEASE TYPE | SIZE (SF) | AVAILABILITY |
|-----------------|-----------------|--------------|------------|-----------|--------------|
| 5226 Bailey Rd. | Office Building | \$8.00 SF/YR | NNN        | 1,990 SF  | VACANT       |