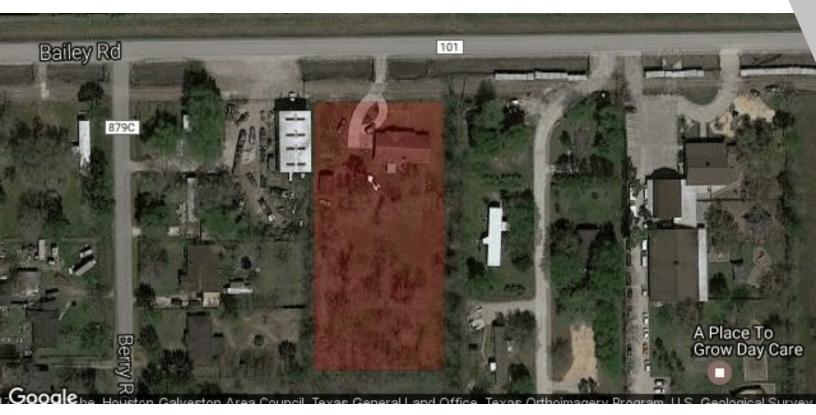

## 1.8 ACRE OPPORTUNITY ON NEWLY EXPANDED BAILEY RD.

5226 Bailey Rd., Pearland, TX 77584

| LEASE RATE: | \$8.00 SF/Yr (NNN) |
|-------------|--------------------|
| LOT SIZE:   | 1.84 Acres         |
| APN #:      | 0245-0010-000      |
|             |                    |

#### **PROPERTY FEATURES**

- Centrally Located in the Heart of Pearland
- 1.8 Acre Tract on newly expanded Bailey Rd.
- 1,990 S. F. Building.
- 500 S.F. Storage Building.