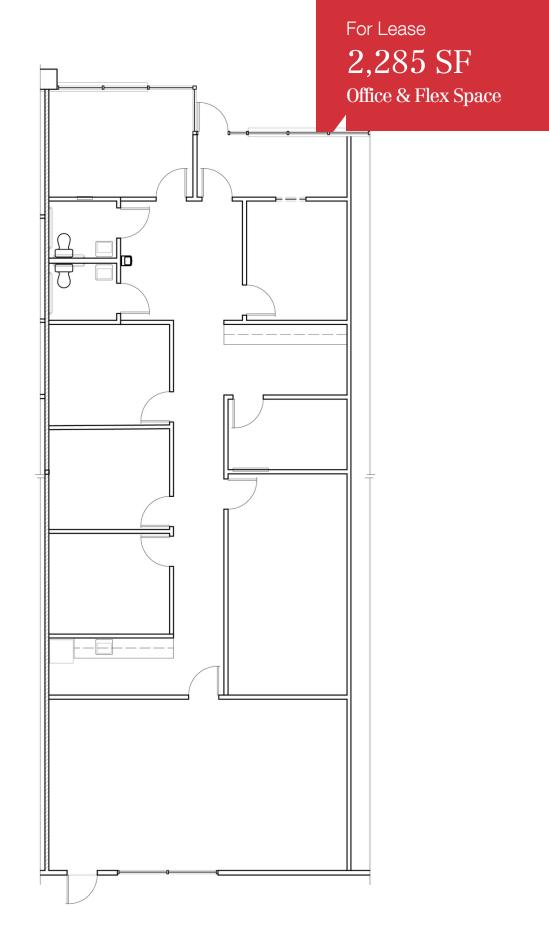

## **N**/**H**allmark

For Lease 2,285 SF Office & Flex Space

## Lakepointe Business Park

8940 Western Way, Building 7, Suite 14 Jacksonville, FL 32256