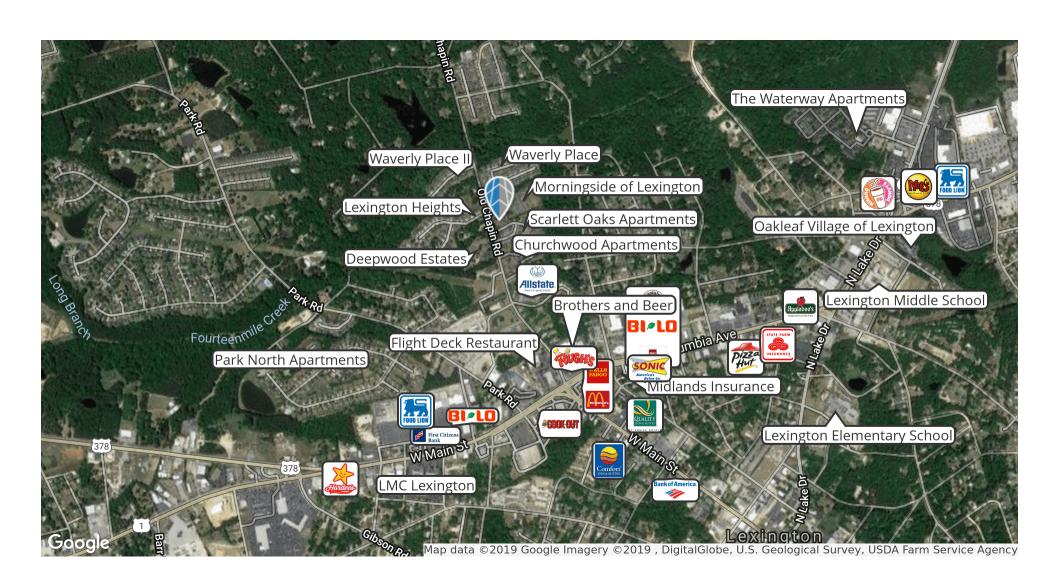

#### **PROPERTY OVERVIEW**

.74 acre commercial parcel located approximatly 1/2 mile from downtown Lexington.

#### **PROPERTY HIGHLIGHTS**

- Located in the growing Town of Lexington market
- 167 feet of frontage to Old Chapin Road
- Water and Sewer available
- Owner will consider a Build-to-Suit