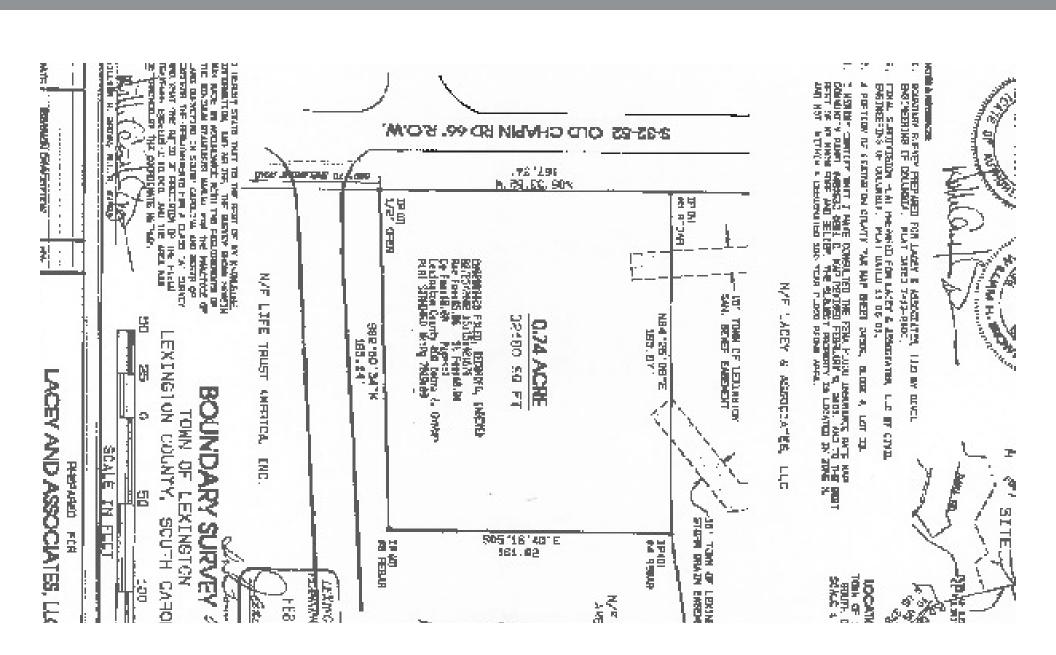

### **PROPERTY PLAT**

#### **PROPERTY SUMMARY**

**Sale Price:** \$195,000

**Lot Size:** 0.74 Acres

**APN #:** 004300-04-112

**Zoning:** General Commercial

#### **PROPERTY HIGHLIGHTS**

- Located in the growing Town of Lexington market
- 167 feet of frontage to Old Chapin Road
- Water and Sewer available
- Owner will consider a Build-to-Suit