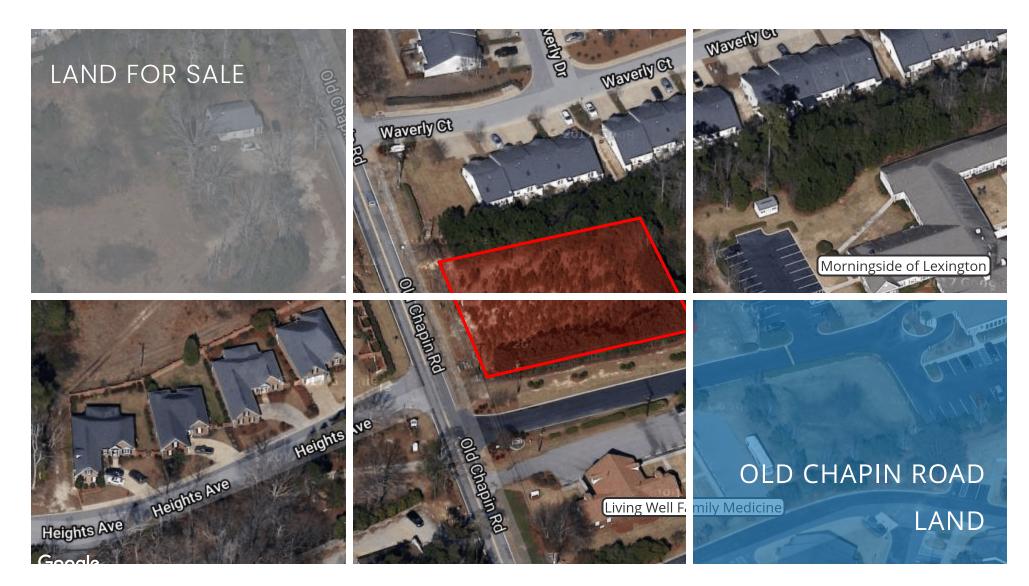

#### **PROPERTY SUMMARY**

**Sale Price:** \$195,000

**Lot Size:** 0.74 Acres

**APN #:** 004300-04-112

**Zoning:** General Commercial

#### **PROPERTY OVERVIEW**

.74 acre commercial parcel located approximatly 1/2 mile from downtown Lexington.

#### **PROPERTY HIGHLIGHTS**

- Located in the growing Town of Lexington market
- 167 feet of frontage to Old Chapin Road
- Water and Sewer available
- Owner will consider a Build-to-Suit