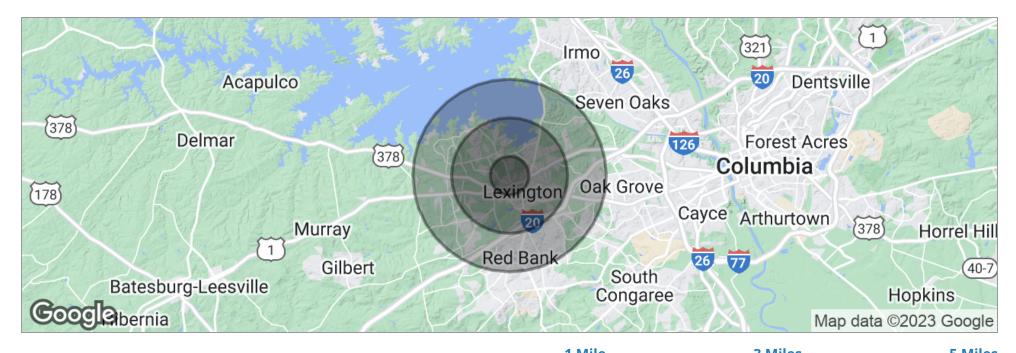

## **DEMOGRAPHICS MAP**

|                     | 1 Mile    | 3 Miles   | 5 Miles   |
|---------------------|-----------|-----------|-----------|
| Total Population    | 3,424     | 28,089    | 56,241    |
| Population Density  | 1,090     | 993       | 716       |
| Median Age          | 40.4      | 38.1      | 37.5      |
| Median Age (Male)   | 39.3      | 36.9      | 36.8      |
| Median Age (Female) | 41.8      | 39.2      | 38.3      |
| Total Households    | 1,264     | 10,705    | 21,406    |
| # of Persons Per HH | 2.7       | 2.6       | 2.6       |
| Average HH Income   | \$82,635  | \$83,858  | \$83,174  |
| Average House Value | \$180,972 | \$200,469 | \$187,800 |

<sup>\*</sup> Demographic data derived from 2020 ACS - US Census