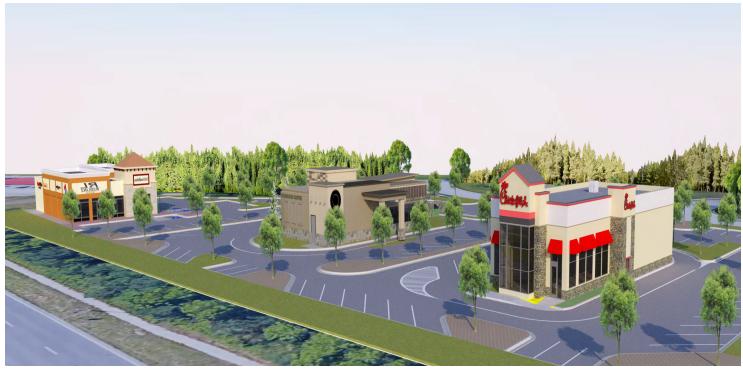

# **OFFERING SUMMARY**

Lease Rate:

Call for pricing (NNN;

Ground)

Ground Lease Opportunity. These prime retail outparcels to the Super Walmart are located in a high-traffic area, with an impressive 39,200 vehicles passing by each day. They are ideally located for businesses seeking to establish a strong presence in the market. The parcels can range from less than an acre up to 5 acres.

### **AVAILABLE SPACES**

Lot Size: 5 Acres

Market: Rock Hill

Zoning: Planned Development

| SPACE              | LEASE RATE | SIZE (SF)  |  |
|--------------------|------------|------------|--|
| 4715 Old York Road | Negotiable | 5 Acres    |  |
| 4695 Old York Road | Negotiable | 3.75 Acres |  |



### ADDITIONAL PHOTOS

**GROUND LEASE PARCELS** 









## RENDERINGS

**GROUND LEASE PARCELS** 





### LOCATION MAPS

**GROUND LEASE PARCELS** 







### **DEMOGRAPHICS MAP**

**GROUND LEASE PARCELS** 



| POPULATION                            | 1 MILE              | 5 MILES               | 10 MILES           |
|---------------------------------------|---------------------|-----------------------|--------------------|
| Total population                      | 2,907               | 73,791                | 216,559            |
| Median age                            | 43.3                | 40.5                  | 39.3               |
| Median age (Male)                     | 45.2                | 39.9                  | 37.9               |
| Median age (Female)                   | 41.4                | 40.9                  | 40.0               |
|