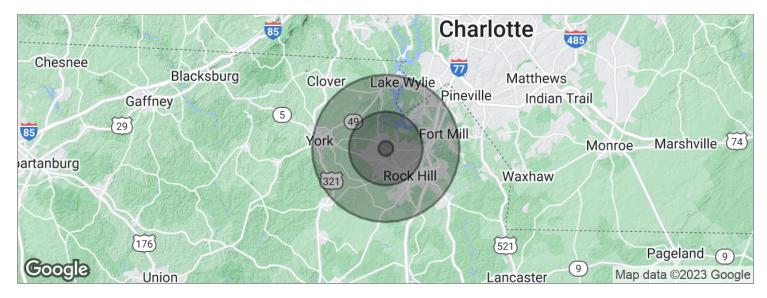

### **DEMOGRAPHICS MAP**

**GROUND LEASE PARCELS** 

| POPULATION                            | 1 MILE              | 5 MILES               | 10 MILES           |
|---------------------------------------|---------------------|-----------------------|--------------------|
| Total population                      | 2,907               | 73,791                | 216,559            |
| Median age                            | 43.3                | 40.5                  | 39.3               |
| Median age (Male)                     | 45.2                | 39.9                  | 37.9               |
| Median age (Female)                   | 41.4                | 40.9                  | 40.0               |
|                                       |                     |                       |                    |
| HOUSEHOLDS & INCOME                   | 1 MILE              | 5 MILES               | 10 MILES           |
| HOUSEHOLDS & INCOME  Total households | <b>1 MILE</b> 1,113 | <b>5 MILES</b> 29,889 | 10 MILES<br>86,868 |
|                                       |                     |                       |                    |
| Total households                      | 1,113               | 29,889                | 86,868             |