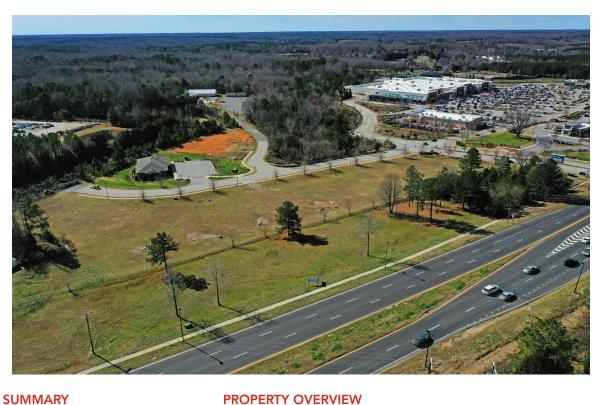

### EXECUTIVE SUMMARY

**GROUND LEASE PARCELS** 

4695 OLD YORK ROAD, ROCK HILL, SC 29732

### **OFFERING SUMMARY**

Lease Rate:

Call for pricing (NNN;

Ground)

Ground Lease Opportunity. These prime retail outparcels to the Super Walmart are located in a high-traffic area, with an impressive 39,200 vehicles passing by each day. They are ideally located for businesses seeking to establish a strong presence in the market. The parcels can range from less than an acre up to 5 acres.

### **AVAILABLE SPACES**

Lot Size: 5 Acres

Market: Rock Hill

Zoning: Planned Development

| SPACE              | LEASE RATE | SIZE (SF)  |  |
|--------------------|------------|------------|--|
| 4715 Old York Road | Negotiable | 5 Acres    |  |
| 4695 Old York Road | Negotiable | 3.75 Acres |  |