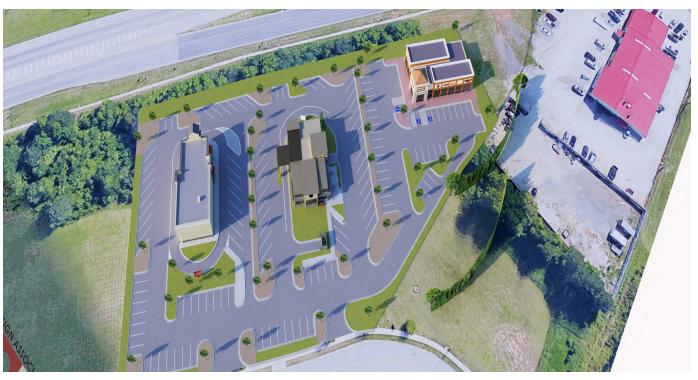

### **OFFERING SUMMARY**

Lease Rate:

Call for pricing (NNN;

Ground)

Ground Lease Opportunity. These prime retail outparcels to the Super Walmart are located in a high-traffic area, with an impressive 39,200 vehicles passing by each day. They are ideally located for businesses seeking to establish a strong presence in the market. The parcels can range from less than an acre up to 5 acres.

### **AVAILABLE SPACES**

Lot Size: 5 Acres

Market: Rock Hill

Zoning: Planned Development

| SPACE              | LEASE RATE | SIZE (SF)  |  |
|--------------------|------------|------------|--|
| 4715 Old York Road | Negotiable | 5 Acres    |  |
| 4695 Old York Road | Negotiable | 3.75 Acres |  |



### ADDITIONAL PHOTOS

**GROUND LEASE PARCELS** 









## RENDERINGS

**GROUND LEASE PARCELS** 





### LOCATION MAPS

**GROUND LEASE PARCELS** 







### **DEMOGRAPHICS MAP**

**GROUND LEASE PARCELS** 



| POPULATION                            | 1 MILE              | 5 MILES               | 10 MILES           |
|---------------------------------------|---------------------|-----------------------|--------------------|
| Total population                      | 2,907               | 73,791                | 216,559            |
| Median age                            | 43.3                | 40.5                  | 39.3               |
| Median age (Male)                     | 45.2                | 39.9                  | 37.9               |
| Median age (Female)                   | 41.4                | 40.9                  | 40.0               |
|