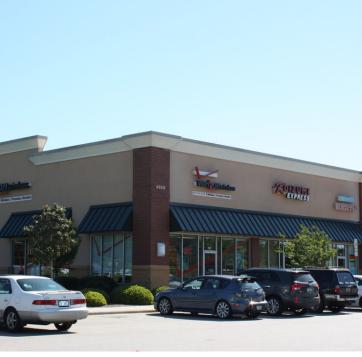

4695 OLD YORK ROAD, ROCK HILL, SC 29732



### **OFFERING SUMMARY**

Lease Rate:

Call for pricing (NNN;

Ground)

Ground Lease Opportunity. These prime retail outparcels to the Super Walmart are located in a high-traffic area, with an impressive 39,200 vehicles passing by each day. They are ideally located for businesses seeking to establish a strong presence in the market. The parcels can range from less than an acre up to 5 acres.

### **AVAILABLE SPACES**

Lot Size: 5 Acres

Market: Rock Hill

Zoning: Planned Development

| SPACE              | LEASE RATE | SIZE (SF)  |  |
|--------------------|------------|------------|--|
| 4715 Old York Road | Negotiable | 5 Acres    |  |
| 4695 Old York Road | Negotiable | 3.75 Acres |  |



### ADDITIONAL PHOTOS

**GROUND LEASE PARCELS** 









## RENDERINGS

**GROUND LEASE PARCELS** 





### LOCATION MAPS

**GROUND LEASE PARCELS** 







### **DEMOGRAPHICS MAP**

**GROUND LEASE PARCELS** 



| POPULATION                            | 1 MILE              | 5 MILES               | 10 MILES           |
|---------------------------------------|---------------------|-----------------------|--------------------|
| Total population                      | 2,907               | 73,791                | 216,559            |
| Median age                            | 43.3                | 40.5                  | 39.3               |
| Median age (Male)                     | 45.2                | 39.9                  | 37.9               |
| Median age (Female)                   | 41.4                | 40.9                  | 40.0