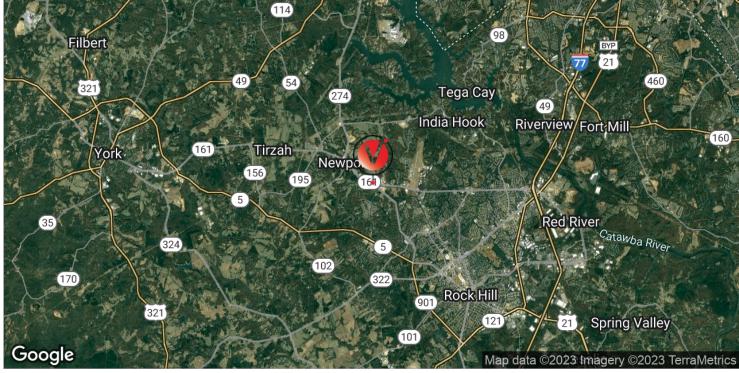

ing (NNN;

Ground)

Ground Lease Opportunity. These prime retail outparcels to the Super Walmart are located in a high-traffic area, with an impressive 39,200 vehicles passing by each day. They are ideally located for businesses seeking to establish a strong presence in the market. The parcels can range from less than an acre up to 5 acres.

### **AVAILABLE SPACES**

Lot Size: 5 Acres

Market: Rock Hill

Zoning: Planned Development

| SPACE              | LEASE RATE | SIZE (SF)  |  |
|--------------------|------------|------------|--|
| 4715 Old York Road | Negotiable | 5 Acres    |  |
| 4695 Old York Road | Negotiable | 3.75 Acres |  |



### ADDITIONAL PHOTOS

**GROUND LEASE PARCELS** 









## RENDERINGS

**GROUND LEASE PARCELS** 





### LOCATION MAPS

**GROUND LEASE PARCELS** 







### **DEMOGRAPHICS MAP**

**GROUND LEASE PARCELS** 



| POPULATION                            | 1 MILE              | 5 MILES               | 10 MILES           |
|---------------------------------------|---------------------|-----------------------|--------------------|
| Total population                      | 2,907               | 73,791                | 216,559            |
| Median age                            | 43.3                | 40.5                  | 39.3               |
| Median age (Male)                     | 45.2                | 39.9                  | 37.9               |
| Median age (Female)                   | 41.4                | 40.9                  | 40.0               |
|                                       |                     |                       |