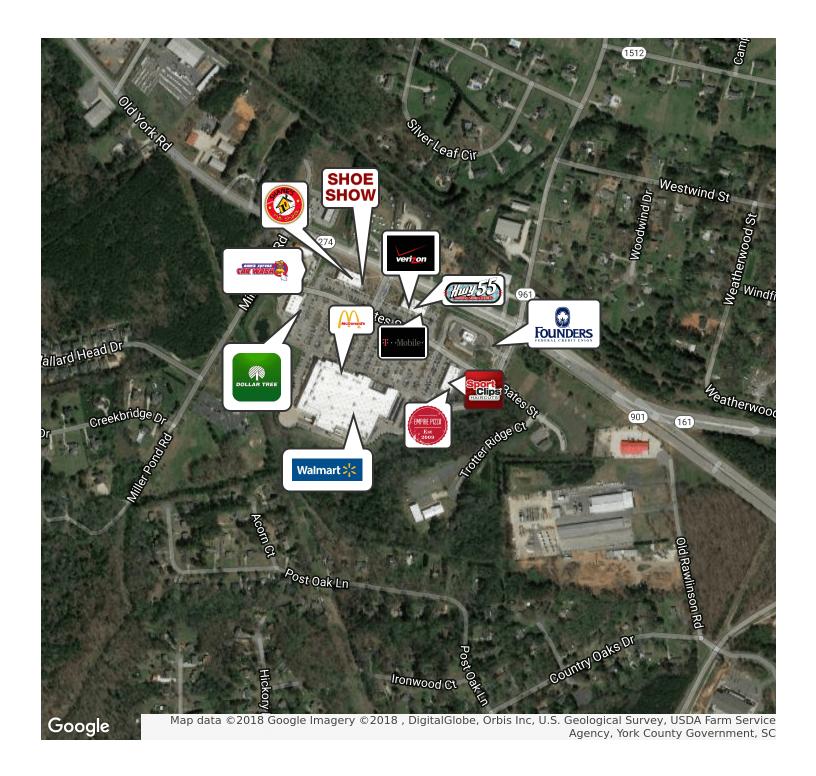

| 37.9               |
| Median age (Female)                   | 41.4                | 40.9                  | 40.0               |
|                                       |                     |                       |                    |
| HOUSEHOLDS & INCOME                   | 1 MILE              | 5 MILES               | 10 MILES           |
| HOUSEHOLDS & INCOME  Total households | <b>1 MILE</b> 1,113 | <b>5 MILES</b> 29,889 | 10 MILES<br>86,868 |
|                                       |                     |                       |                    |
| Total households                      | 1,113               | 29,889                | 86,868             |

<sup>\*</sup> Demographic data derived from 2020 ACS - US Census

# RETAILER MAP

**GROUND LEASE PARCELS**