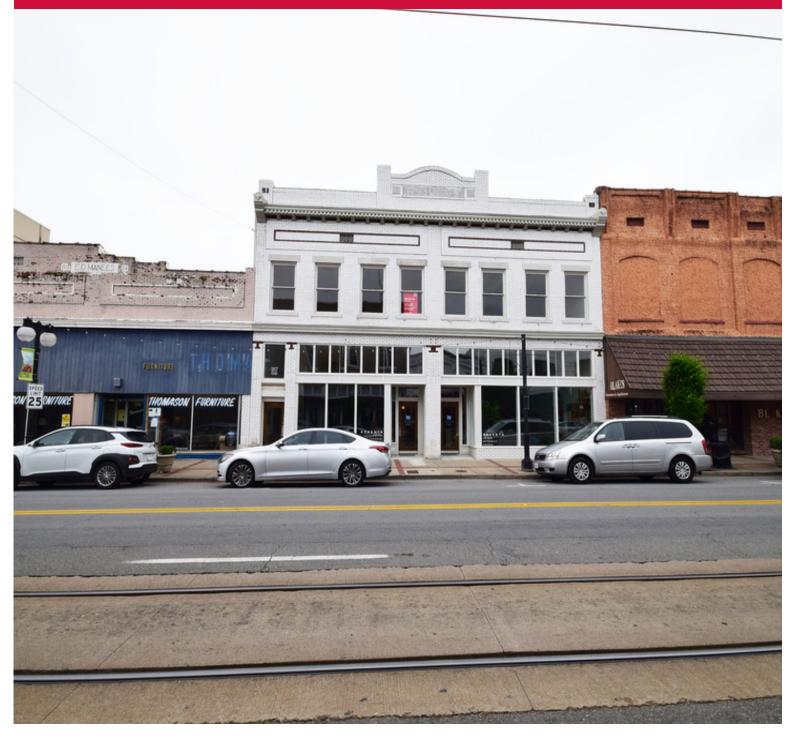

# FOR LEASE - RETAIL/OFFICE SPACE

317 MAIN STREET, NORTH LITTLE ROCK, AR

#### **Property Snapshot**

Available SF FULLY LEASED
Lease Rate N/A
Building Size 10,000 SF

- Prime Location in the Argenta Arts & Innovation District with restaurants & amenities nearby
- Historic Building to be Renovated with Target Completion Date in April 2018
- 1 Block from Ark. Regional Innovation Hub

#### PROPERTY:

Located near the intersection of Main & Broadway Streets, this building will have approximately 4,987 RSF first floor retail space and approximately 4,640 RSF second floor office space available for lease when the renovations are completed to this historic building in early 2018. These renovations will include the installation of an elevator for the second floor.