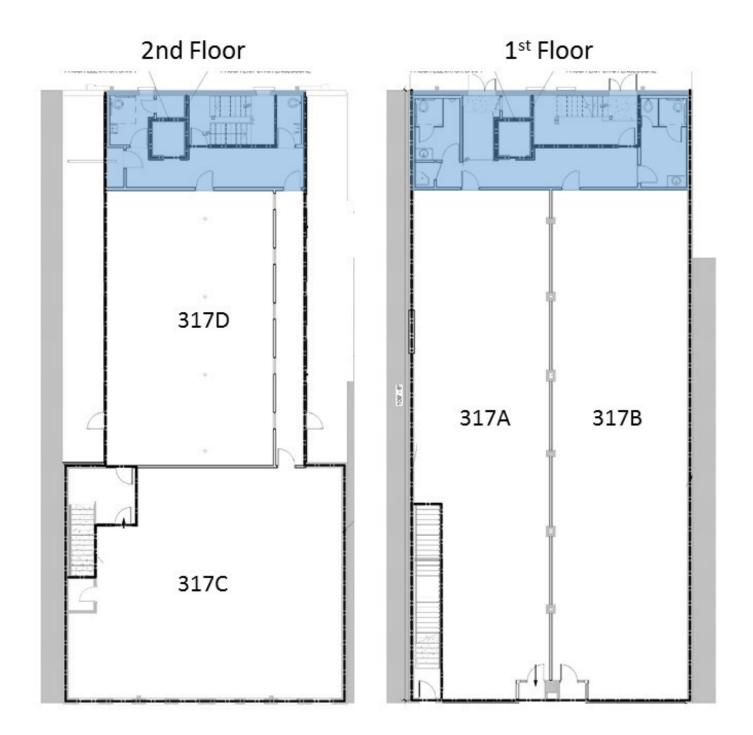

#### PROPERTY:

Located near the intersection of Main & Broadway Streets, this building will have approximately 4,987 RSF first floor retail space and approximately 4,640 RSF second floor office space available for lease when the renovations are completed to this historic building in early 2018. These renovations will include the installation of an elevator for the second floor.

## FOR LEASE - RETAIL/OFFICE SPACE

317 MAIN STREET, NORTH LITTLE ROCK, AR

| 0S | paces / | ٩vai | labl | le l | For | Lease |
|----|---------|------|------|------|-----|-------|
|----|---------|------|------|------|-----|-------|

Lease Rate: N/A Total Space Fully Leased

Lease Type:

SPACE SPACE USE LEASE RATE LEASE TYPE SIZE (SF) TERM

J. Fletcher Hanson Principal & Executive Managing Director 501.952.4975 <a href="mailto:fhanson@newmarkmtp.com">fhanson@newmarkmtp.com</a>
John Martin, CCIM Principal & Vice President of Brokerage 501.554.2657 <a href="mailto:jmartin@newmarkmtp.com">jmartin@newmarkmtp.com</a>
Matthew Beachboard Associate 501.993.1576 <a href="mailto:mbeachboard@newmarkmtp.com">mbeachboard@newmarkmtp.com</a>