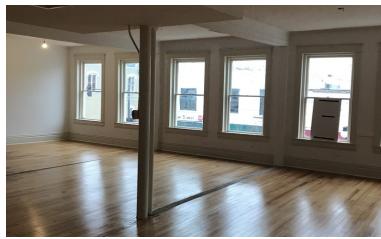

#### PROPERTY:

Located near the intersection of Main & Broadway Streets, this building will have approximately 4,987 RSF first floor retail space and approximately 4,640 RSF second floor office space available for lease when the renovations are completed to this historic building in early 2018. These renovations will include the installation of an elevator for the second floor.