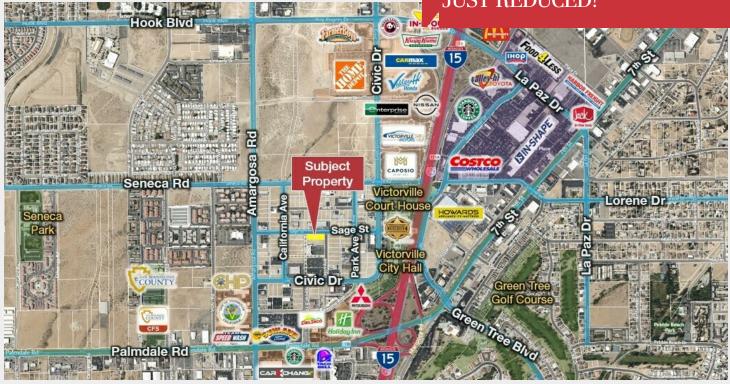

## Sage St

Victorville, California 92392

### **Property Highlights**

Asking: \$310,000
 Size: ±0.56 Acres
 APN: 0396-154-06

• Zoning: C2 - General Commercial

#### **Property Features**

- Excellent location within Victorville Civic Center
- · Close proximity to SBC Courthouse & City Hall
- Unique opportunity for commercial development
- The High Desert is now the future home of the recently approved High Speed Train from Apple Valley to Las Vegas, including their Maintenance Facilities