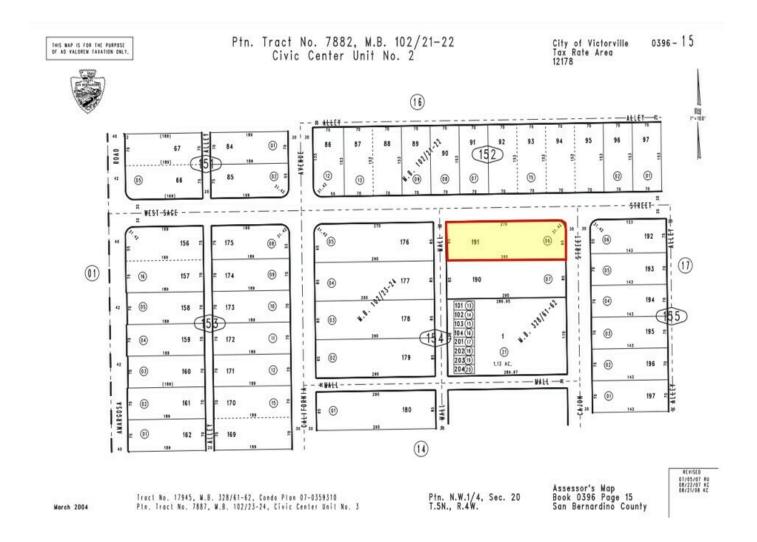

### **Property Highlights**

Asking: \$310,000
 Size: ±0.56 Acres
 APN: 0396-154-06

• Zoning: C2 - General Commercial