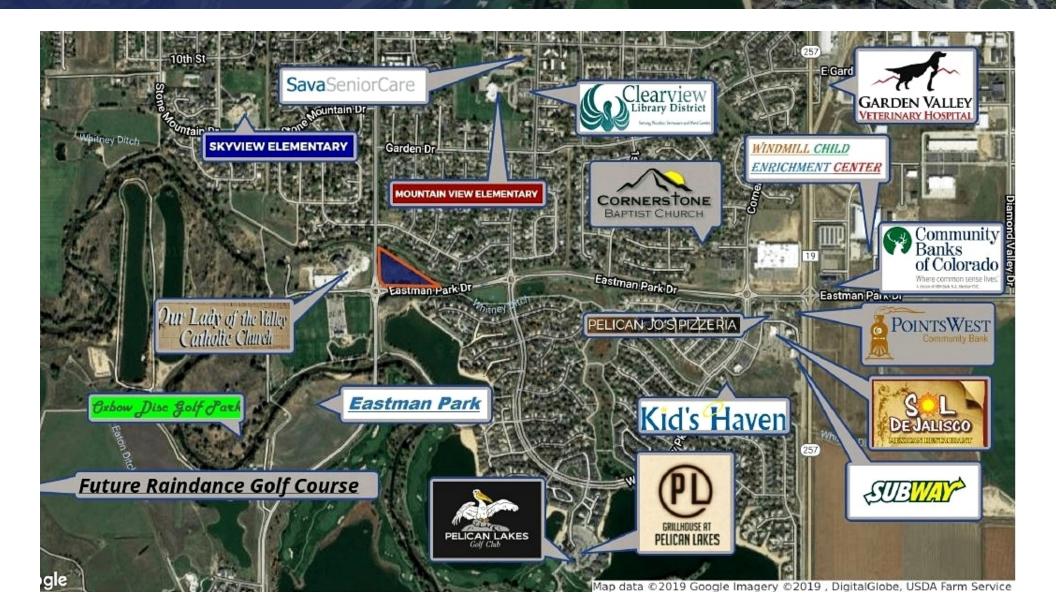

## Executive Summary

| OFFERING SUMMARY |                                    | PROPERTY OVERVIEW                                                                                                                                  |
|------------------|------------------------------------|----------------------------------------------------------------------------------------------------------------------------------------------------|
| Sale Price:      | \$810,000.00                       | Great location for Multi-Family, Senior Housing, C Store, Retail, or subdivision of site for multiple<br>Retail opportunities.                     |
| Lot Size:        | 3.81 Acres                         | PROPERTY HIGHLIGHTS                                                                                                                                |
| Zoning:          | Multi- Family                      | <ul> <li>Recently Annexed into the city of Windsor and has MULTIFAMILY AS AN APPROVED USE!</li> </ul>                                              |
|                  | General Commercial<br>Neighborhood | • Excellent corner exposure on Eastman and 7th.                                                                                                    |
|                  | Commercial                         | Great demographics near Pelican Golf resort.                                                                                                       |
| Market:          | Northern Colorado                  | • Future RainDance development close by that will bring housing, up-scale amenities, commercial and farming uses to the area west of Water Valley. |
| Submarket:       | Windsor                            | • Wet and Dry Utilities close by.                                                                                                                  |
| Price / SF:      | \$4.88                             | <ul> <li>Potential for 2 property access points.</li> </ul>                                                                                        |