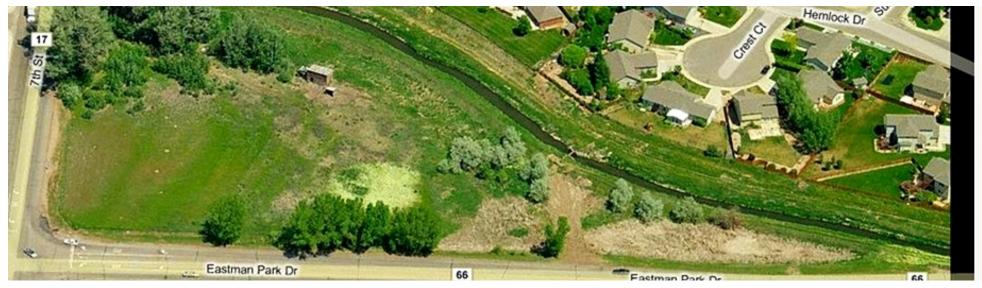

near Pelican Golf resort.                                                                                                       |
| Market:          | Northern Colorado                  | • Future RainDance development close by that will bring housing, up-scale amenities, commercial and farming uses to the area west of Water Valley. |
| Submarket:       | Windsor                            | • Wet and Dry Utilities close by.                                                                                                                  |
| Price / SF:      | \$4.88                             | <ul> <li>Potential for 2 property access points.</li> </ul>                                                                                        |

### Additional Photos



### Additional Photos





#### Additional Photos



#### EASTMAN PARKWAY | 0 EASTMAN PARK DRIVE WINDSOR, CO 80550

#### SVN | Denver Commercial | Page 5

The information presented here is deemed to be accurate, but it has not been independently verified. We make no guarantee, warranty or representation. It is your responsibility to independently confirm accuracy and completeness. All SVN® offices are independently owned and operated.