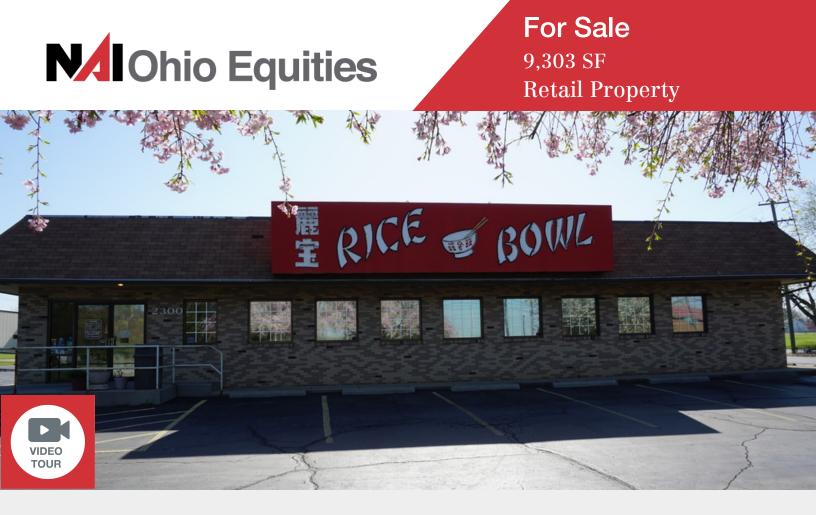

### The Rice Bowl Restaurant

2300 S High St, Columbus, Ohio 43207

## **N**Ohio Equities

**For Sale** 9,303 SF **Retail Property** 

Mike Semon 614 629 5217

Dan Sheeran 614 629 5216 msemon@ohioequities.com dsheeran@ohioequities.com

Dan Sheeran, Jr. 614 629 5228 djsheeran@ohioequities.com

#### **Property Features**

- Well-established restaurant plus Real Estate
- Spacious dining room | bar | finished banquet room downstairs
- · Kitchen is fully loaded with equipment
- Ideal for owner-operator, family business or various commercial uses
- Established turnkey operation or easily convert to your own unique concept
- Great visibility and easy access makes this an ideal location
- All furniture, fixtures, equipment, leaseholds, and D5/D6 liquor license are separate from real estate
- · Located within a designated Ohio Opportunity Zone