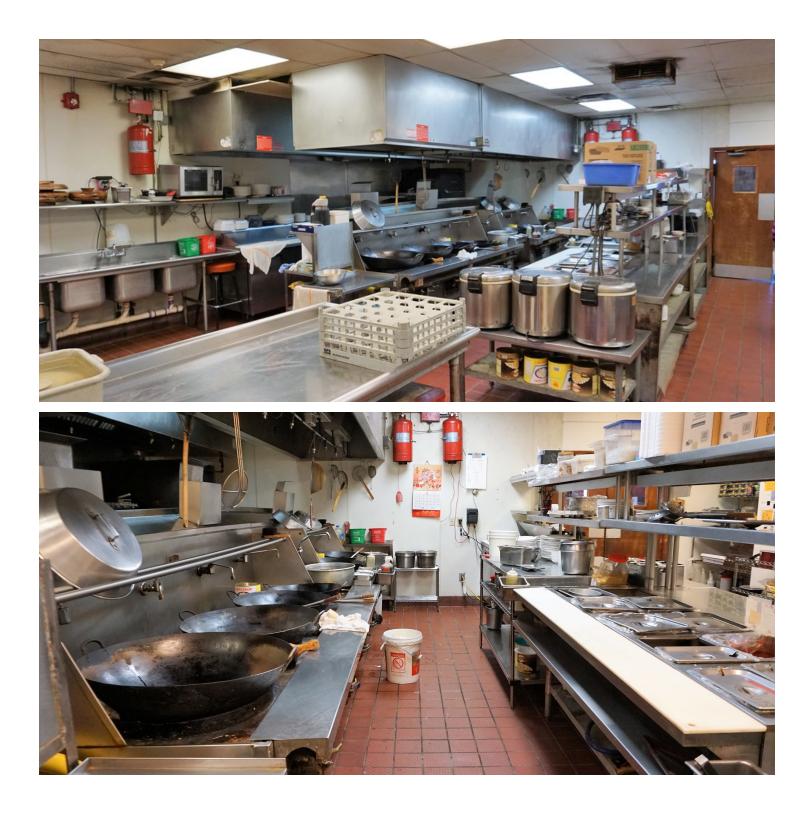

#### **Property Features**

- Well-established restaurant plus Real Estate
- Spacious dining room | bar | finished banquet room downstairs
- · Kitchen is fully loaded with equipment
- Ideal for owner-operator, family business or various commercial uses
- Established turnkey operation or easily convert to your own unique concept
- Great visibility and easy access makes this an ideal location
- All furniture, fixtures, equipment, leaseholds, and D5/D6 liquor license are separate from real estate
- · Located within a designated Ohio Opportunity Zone