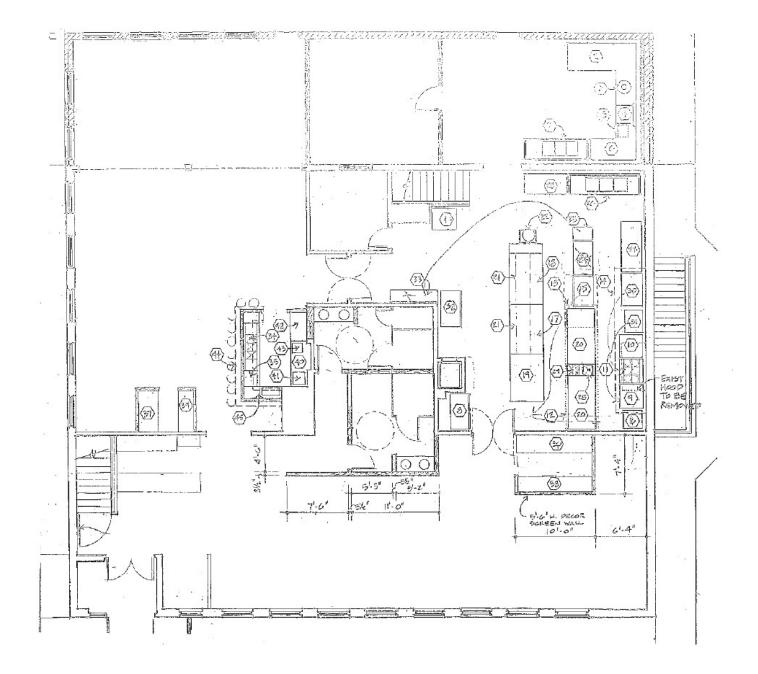

#### **Property Features**

- Well-established restaurant plus Real Estate
- Spacious dining room | bar | finished banquet room downstairs
- · Kitchen is fully loaded with equipment
- Ideal for owner-operator, family business or various commercial uses
- Established turnkey operation or easily convert to your own unique concept
- Great visibility and easy access makes this an ideal location
- All furniture, fixtures, equipment, leaseholds, and D5/D6 liquor license are separate from real estate
- · Located within a designated Ohio Opportunity Zone