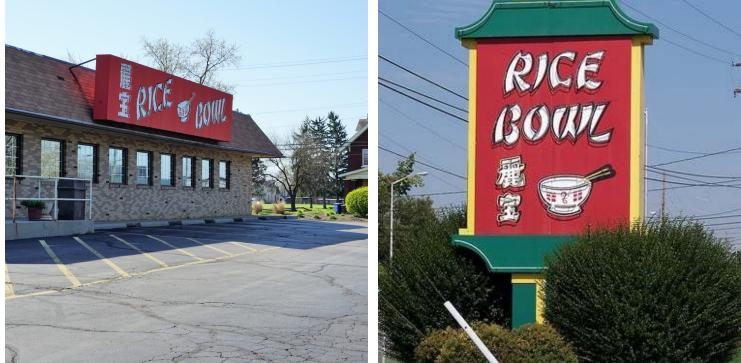

### The Rice Bowl Restaurant

2300 S High St, Columbus, Ohio 43207

#### **Property Features**

- Well-established restaurant plus Real Estate
- Spacious dining room | bar | finished banquet room downstairs
- · Kitchen is fully loaded with equipment
- Ideal for owner-operator, family business or various commercial uses
- Established turnkey operation or easily convert to your own unique concept
- Great visibility and easy access makes this an ideal location
- All furniture, fixtures, equipment, leaseholds, and D5/D6 liquor license are separate from real estate
- · Located within a designated Ohio Opportunity Zone