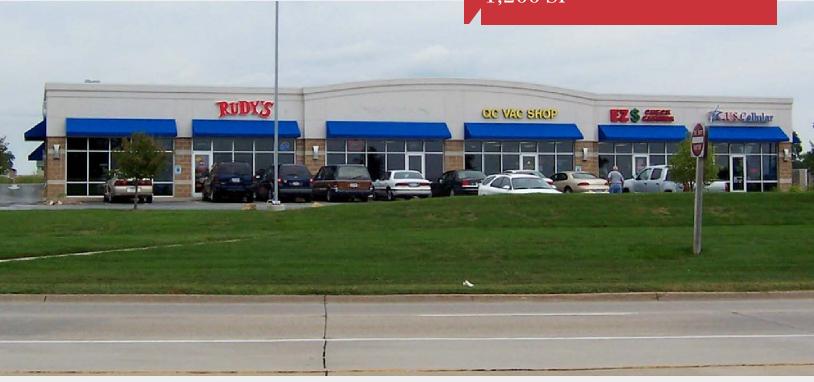

### **Property Features**

- 1,200 SF retail/office space located in Westlyn Square Mall across from Super Walmart and in front of U-Haul Moving & Storage
- Other tenants include Rudy's, Quyen Nail Salon and U.S. Cellular
- First-class building and design with mall front facing Kimberly Road
- Monument Sign for all tenants