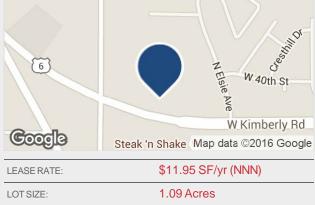

## Lease Rate: \$11.95/yr (NNN)

# LOT SIZE: 1.09 Acres EXPENSES: CAM \$ 2.00 SF, Taxes \$ 3.30, Insurance \$ 0.23 SF PROPERTY TAXES: \$ 3,958.00 (2014)