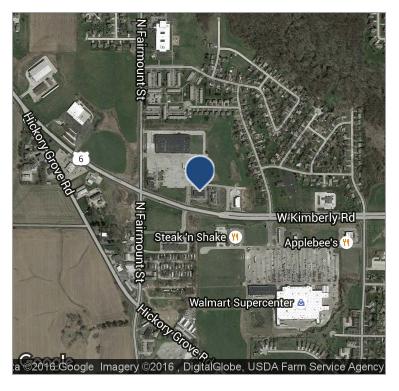

## 3502 W Kimberly Road, Suite 3

Davenport, Iowa 52806

### **Property Features**

- 1,200 SF retail/office space located in Westlyn Square Mall across from Super Walmart and in front of U-Haul Moving & Storage
- Other tenants include Rudy's, Quyen Nail Salon and U.S. Cellular
- First-class building and design with mall front facing Kimberly Road
- Monument Sign for all tenants