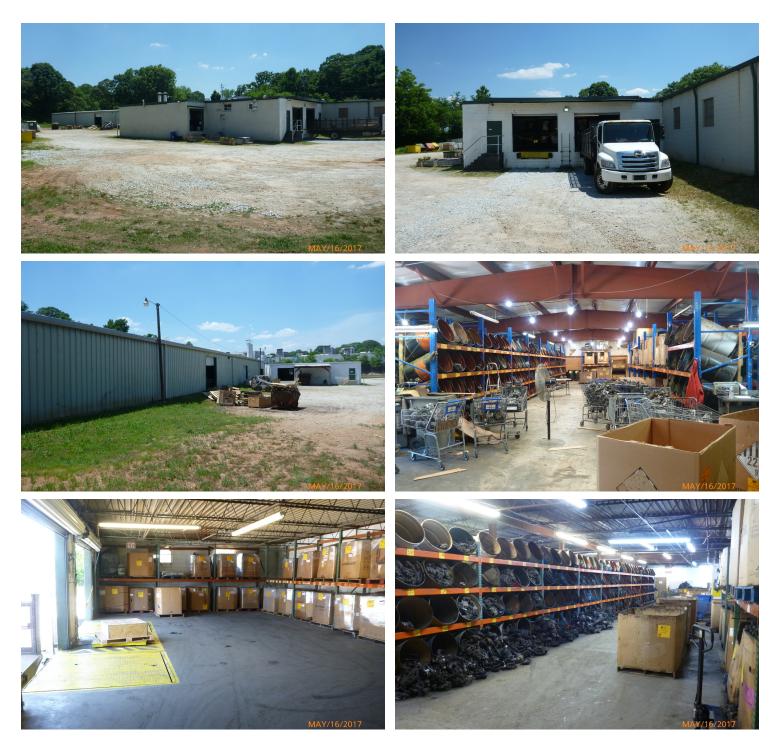

#### **PROPERTY HIGHLIGHTS**

- 2,000+/- SF Office
- 4 Dock High Doors
- 2 Drive-In Doors
- 10' Clear Height
- Sprinklered
- Fenced Outside Storage

For More Information Contact: