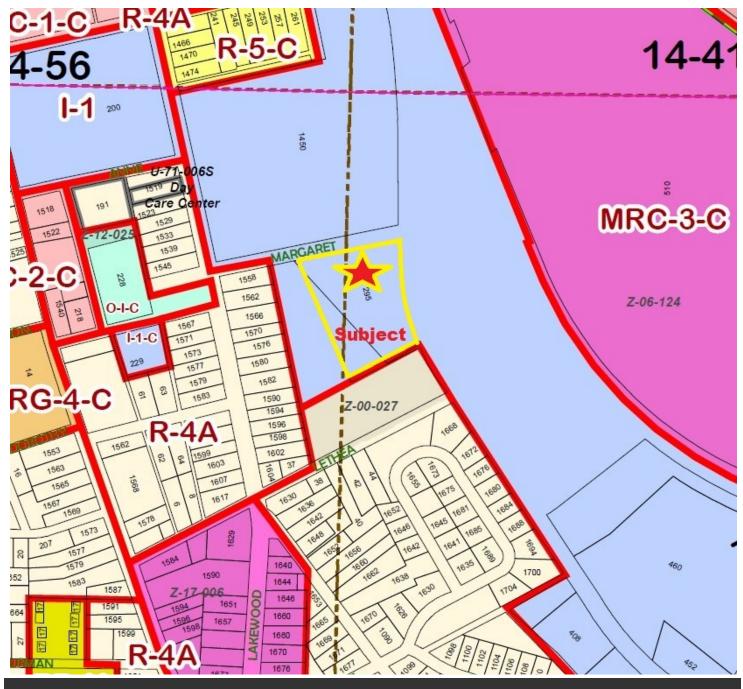

rmation, but no liability is assumed for errors and omissions INDUSTRIAL PROPERTY FOR SALE 34,214+/- SF Warehouse on 2.72+/- Acres 295 Margaret Street , Atlanta, GA 30315





For More Information Contact:

STEVE RATCHFORD, SIOR, CCIM

Senior Vice President 404.942.2003 sratchford@kingindustrial.com



1920 Monroe Dr., NE. Atlanta, GA 30324 · 404.942.2000 · www.kingindustrial.com Every effort has been made to provide accurate information, but no liability is assumed for errors and omissions INDUSTRIAL PROPERTY FOR SALE 34,214+/- SF Warehouse on 2.72+/- Acres 295 Margaret Street , Atlanta, GA 30315





#### Survey

For More Information Contact:

## STEVE RATCHFORD, SIOR, CCIM



INDUSTRIAL PROPERTY FOR SALE 34,214+/- SF Warehouse on 2.72+/- Acres 295 Margaret Street , Atlanta, GA 30315





# Zoning Map

For More Information Contact:

#### STEVE RATCHFORD, SIOR, CCIM



INDUSTRIAL PROPERTY FOR SALE 34,214+/- SF Warehouse on 2.72+/- Acres 295 Margaret Street , Atlanta, GA 30315





**Bus Stop Map** 

For More Information Contact:

# STEVE RATCHFORD, SIOR, CCIM







For More Information Contact:

#### STEVE RATCHFORD, SIOR, CCIM