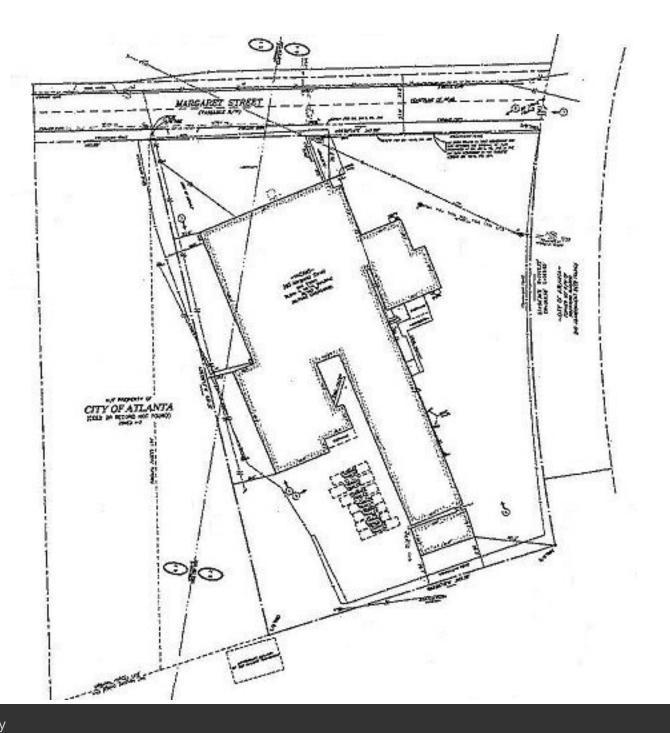

Vice President 404.942.2003 sratchford@kingindustrial.com



1920 Monroe Dr., NE. Atlanta, GA 30324 · 404.942.2000 · www.kingindustrial.com Every effort has been made to provide accurate information, but no liability is assumed for errors and omissions INDUSTRIAL PROPERTY FOR SALE 34,214+/- SF Warehouse on 2.72+/- Acres 295 Margaret Street , Atlanta, GA 30315





For More Information Contact:

STEVE RATCHFORD, SIOR, CCIM

Senior Vice President 404.942.2003 sratchford@kingindustrial.com



1920 Monroe Dr., NE. Atlanta, GA 30324 · 404.942.2000 · www.kingindustrial.com Every effort has been made to provide accurate information, but no liability is assumed for errors and omissions INDUSTRIAL PROPERTY FOR SALE 34,214+/- SF Warehouse on 2.72+/- Acres 295 Margaret Street , Atlanta, GA 30315





#### Survey

For More Information Contact:

## STEVE RATCHFORD, SIOR, CCIM



INDUSTRIAL PROPERTY FOR SALE 34,214+/- SF Warehouse on 2.72+/- Acres 295 Margaret Street , Atlanta, GA 30315





# Zoning Map

For More Information Contact:

#### STEVE RATCHFORD, SIOR, CCIM



INDUSTRIAL PROPERTY FOR SALE 34,214+/- SF Warehouse on 2.72+/- Acres 295 Margaret Street , Atlanta, GA 30315





**Bus Stop Map** 

For More Information Contact:

# STEVE RATCHFORD, SIOR, CCIM







For More Information Contact:

#### STEVE RATCHFORD, SIOR, CCIM