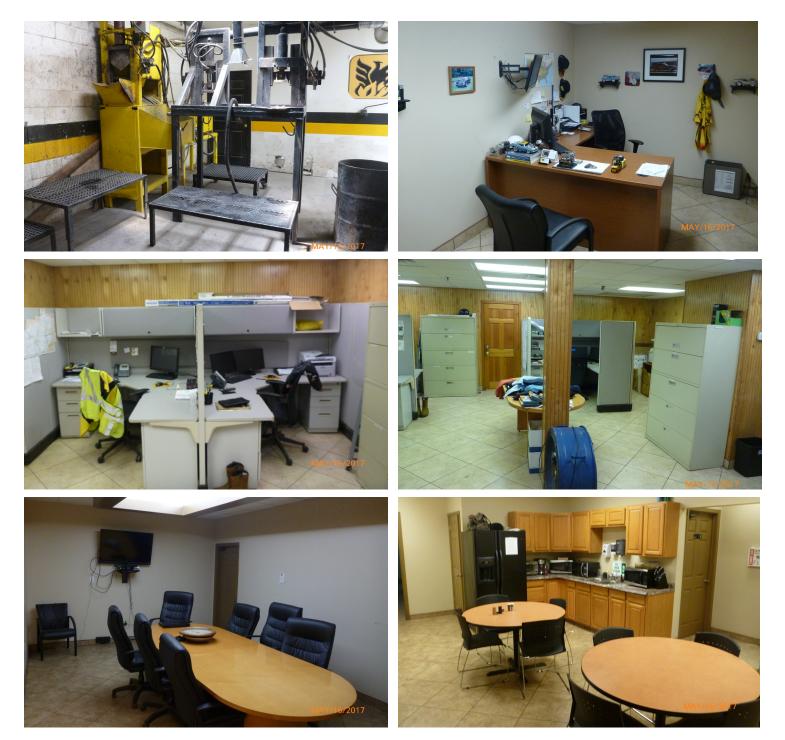

#### **PROPERTY HIGHLIGHTS**

- 2,000+/- SF Office
- 4 Dock High Doors
- 2 Drive-In Doors
- 10' Clear Height
- Sprinklered
- Fenced Outside Storage

For More Information Contact: