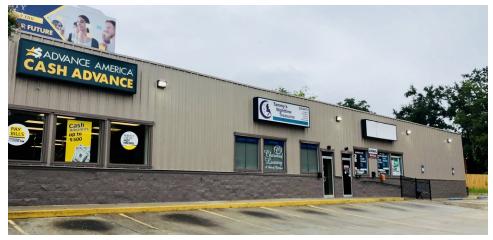

## PROPERTY OVERVIEW

This Retail Strip Center is located in Tallahassee, FL off of Monroe St. The site is easily accessible from all areas of town and sees high traffic year round with very high traffic during the Fall and Spring collegiate semesters. The construction, completed in 2007, remains in good condition with upgrades throughout.

### PROPERTY HIGHLIGHTS

- 1,650 SF Retail Space Currently Available
- Approx. 40 parking places
- Metal Building and Roof
- Annual Daily Traffic 21,016