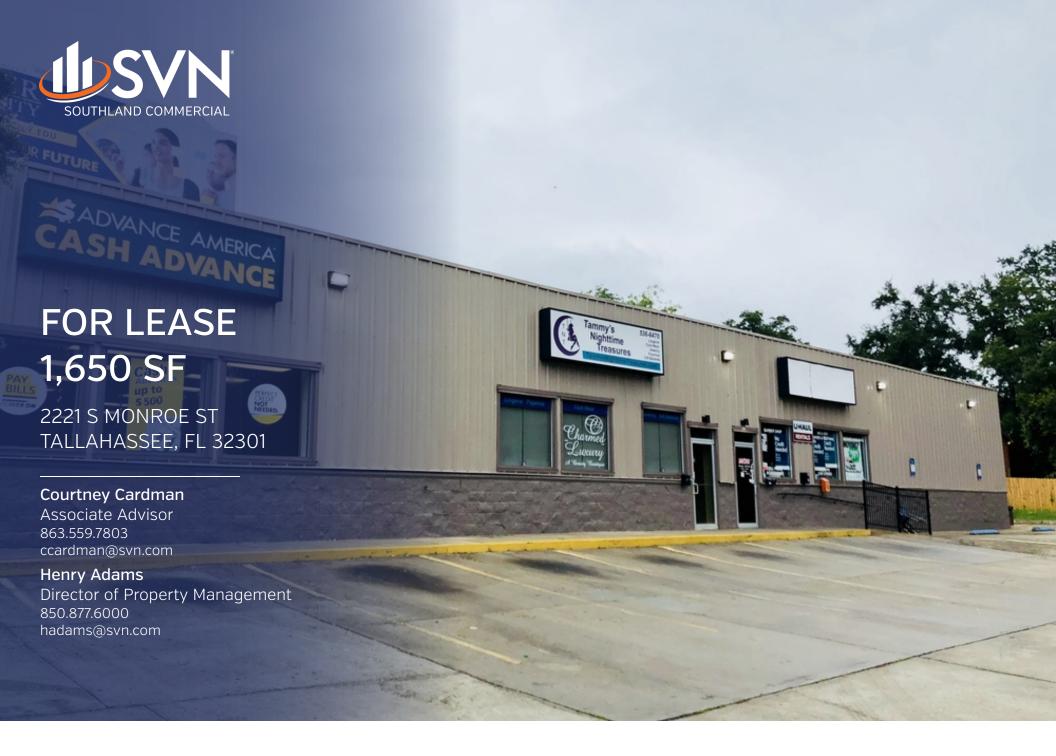

## PROPERTY OVERVIEW

This Retail Strip Center is located in Tallahassee, FL off of Monroe St. The site is easily accessible from all areas of town and sees high traffic year round with very high traffic during the Fall and Spring collegiate semesters. The construction, completed in 2007, remains in good condition with upgrades throughout.

### PROPERTY HIGHLIGHTS

- 1,650 SF Retail Space Currently Available
- Approx. 40 parking places
- Metal Building and Roof
- Annual Daily Traffic 21,016