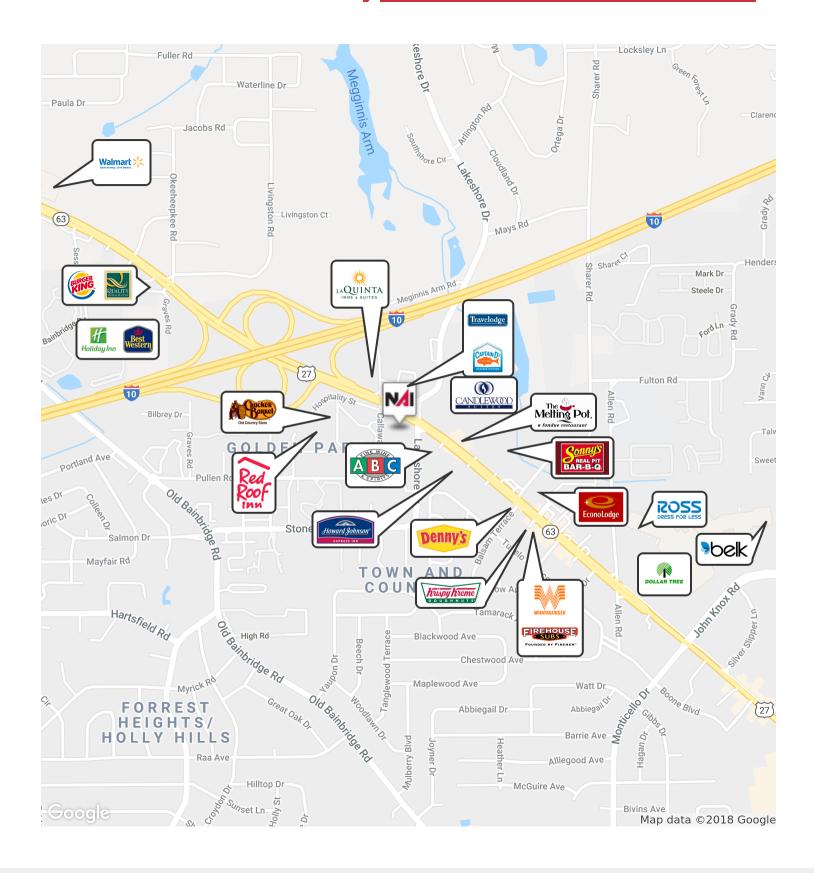

## Surrounding Retail Aerial

NAI TALCOR | 1018 Thomasville Road, Suite 200A , Tallahassee, FL 32303 | 850 224 2300 talcor.com For Sale