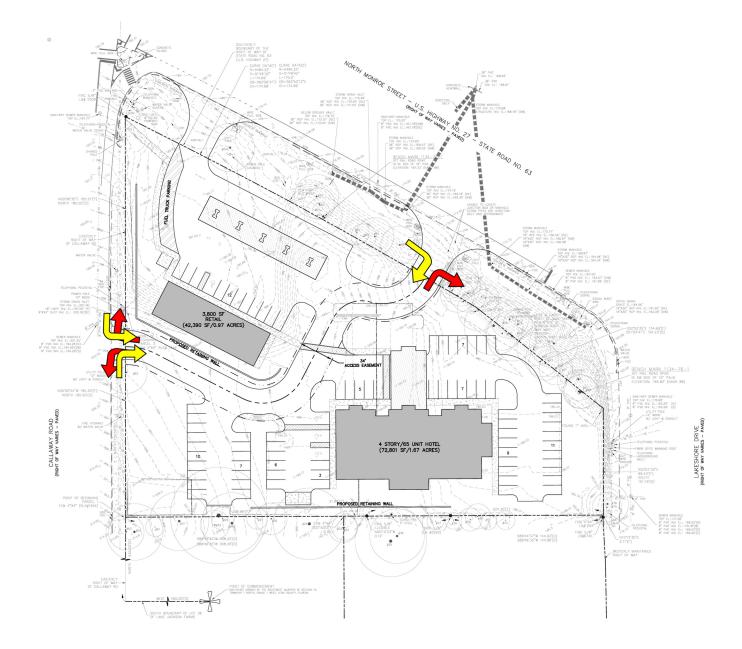

## **Potential Site Plan**

NAI TALCOR | 1018 Thomasville Road, Suite 200A , Tallahassee, FL 32303 | 850 224 2300 talcor.com