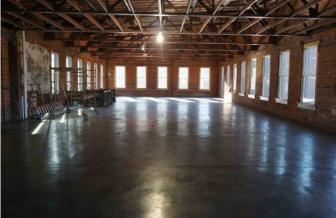

## For Lease Great Office Or Retail Space 2,063 SF

#### **Property Features**

- 2nd floor of the Former Standard Oil Company building
- Great downtown location in Harbor View just off of River Drive
- Windows on 2 sides with INCREDIBLE views!
- Ideal for photography studio, dance studio, office space and more
- Across from the Gordan-Van Tine project which will house 138 market-rate apartments and a roof-top pool
- Plenty of parking to accommodate many different venues
- Low CAM rate of only \$1.85/SF (2017)