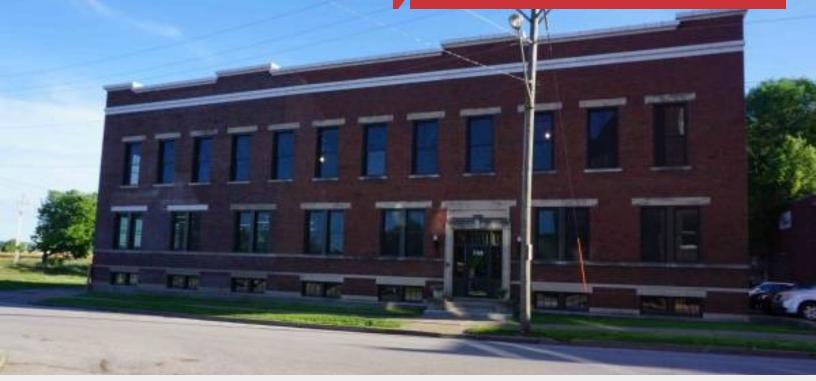

# 735 Federal Street

Davenport, Iowa 52803

#### **Property Features**

- 2nd floor of the Former Standard Oil Company building
- Great downtown location in Harbor View just off of River Drive
- Windows on 2 sides with INCREDIBLE views!
- Ideal for photography studio, dance studio, office space and more
- Across from the Gordan-Van Tine project which will house 138 market-rate apartments and a roof-top pool
- Plenty of parking to accommodate many different venues
- Low CAM rate of only \$1.85/SF (2017)