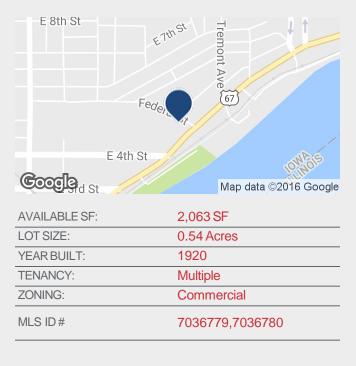

## For Lease Great Office Or Retail Space 2,063 SF

#### **Property Features**

- 2nd floor of the Former Standard Oil Company building
- Great downtown location in Harbor View just off of River Drive
- Windows on 2 sides with INCREDIBLE views!
- Ideal for photography studio, dance studio, office space and more
- Across from the Gordan-Van Tine project which will house 138 market-rate apartments and a roof-top pool
- Plenty of parking to accommodate many different venues
- Low CAM rate of only \$1.85/SF (2017)