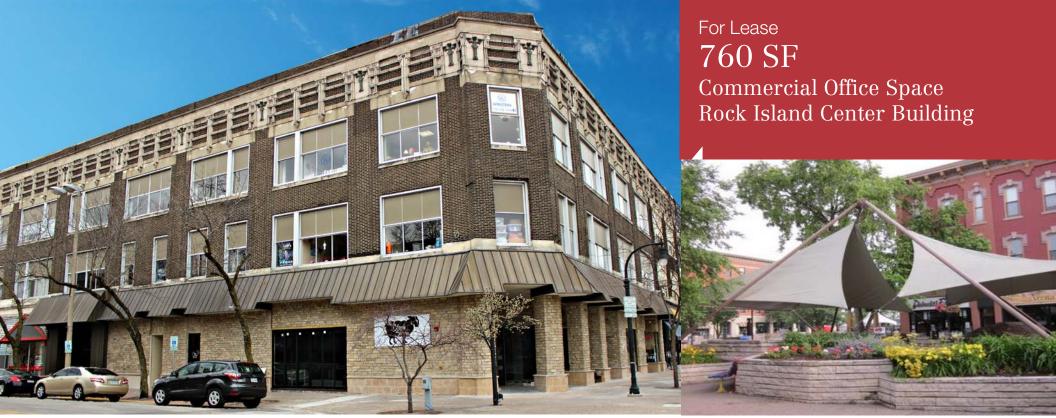

## 208 18<sup>th</sup> Street Suite 206-207

Rock Island, IL 61265 Lease Rate: \$850/Month (NNN)

| AVAILABLE SF: | 760 SF   |
|---------------|----------|
| YEAR BUILT:   | 1870     |
| TENANCY:      | Multiple |
| MLS ID #      | 7035723  |

## Property Features

- Located in the heart of The District of Rock Island, close to restaurants and entertainment
- Free on-street parking available near property; located near several city parking lots
- Three-story building with excellent view of downtown elevator served
- Upper floors offer professional office suites for law firms, insurance firms, etc.
- Exterior façade recently upgraded, additional façade improvements to come
- Property is professionally managed by Ruhl Management Services
- Expenses: \$2.09 PSF

For Lease 760 SF Commercial Office Space Rock Island Center Building

NO WARRANTY OR REPRESENTATION, EXPRESS OR IMPLIED, IS MADE AS TO THE ACCURACY OF THE INFORMATION CONTAINED HEREIN, AND THE SAME IS SUBMITTED SUBJECT TO ERRORS, OMISSIONS, CHANGE OF PRICE, RENTAL OR OTHER CONDITIONS, PRIOR SALE, LEASE OR FINANCING, OR WITHDRAWAL WITHOUT NOTICE, AND OF ANY SPECIAL LISTING CONDITIONS IMPOSED BY OUR PRINCIPALS NO WARRANTIES OR REPRESENTATIONS ARE MADE AS TO THE CONDITION OF THE PROPERTY OR ANY HAZARDS CONTAINED THEREIN ARE ANY TO BE IMPLIED.