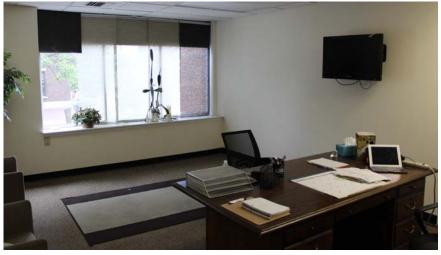

## Property Features

- Located in the heart of The District of Rock Island, close to restaurants and entertainment
- Free on-street parking available near property; located near several city parking lots
- Three-story building with excellent view of downtown elevator served
- Upper floors offer professional office suites for law firms, insurance firms, etc.
- Exterior façade recently upgraded, additional façade improvements to come
- Property is professionally managed by Ruhl Management Services
- Expenses: \$2.09 PSF