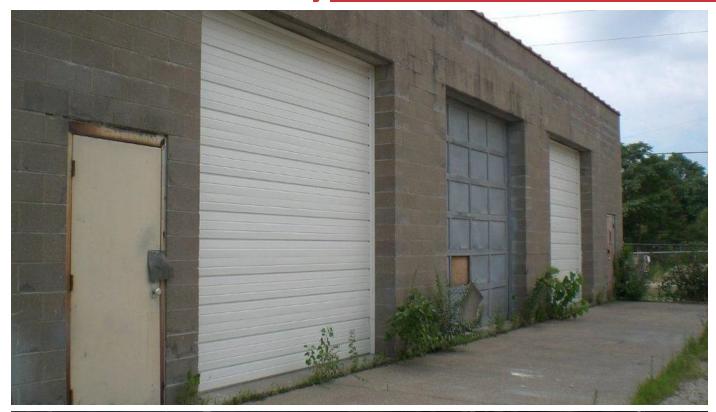

### **Property Features**

- Located in an industrial area off of Rockingham Road in west Davenport
- Available space:
  - o 13,465 SF available in main building
  - o 3,544 SF in warehouse building #1
  - o 4,320 SF in warehouse building #2
- Ceiling height: 24' max/8' min
- One (1) dock door
- Seven (7) drive in doors
- Some buildings do not have heat
- Total building 21,329 SF