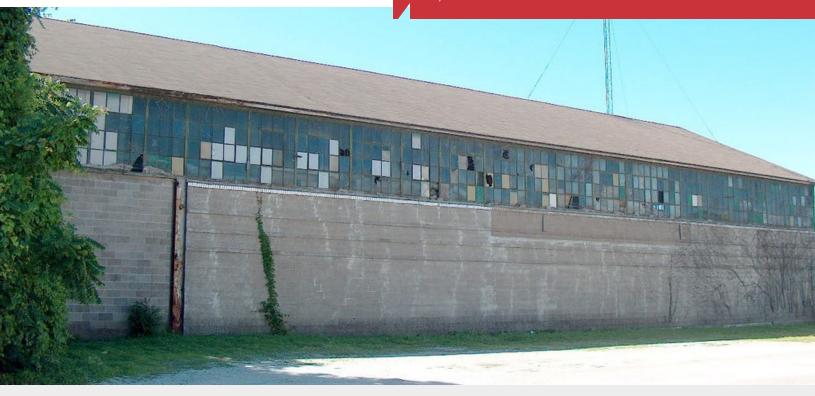

For Lease
Warehouse Space

13,465 SF

### 2609 Rockingham Road

Davenport, Iowa 52802

Lease Rate: \$3.50 SF (NNN)

### **Property Features**

- Located in an industrial area off of Rockingham Road in west Davenport
- Available space:
  - o 13,465 SF available in main building
  - o 3,544 SF in warehouse building #1
  - o 4,320 SF in warehouse building #2
- Ceiling height: 24' max/8' min
- One (1) dock door
- Seven (7) drive in doors
- Some buildings do not have heat
- Total building 21,329 SF

| LOT SIZE:   | 1.48 Acres |
|-------------|------------|
| YEAR BUILT: | 1910       |
| TENANCY:    | Single     |
| ZONING:     | Commercial |
| PARCELID:   | J0042-02   |
| MLS ID:     | 7036240    |