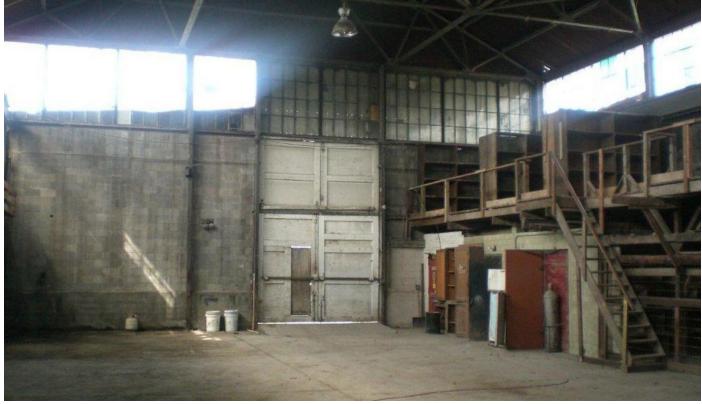

### **Property Features**

- Located in an industrial area off of Rockingham Road in west Davenport
- Available space:
  - o 13,465 SF available in main building
  - o 3,544 SF in warehouse building #1
  - o 4,320 SF in warehouse building #2
- Ceiling height: 24' max/8' min
- One (1) dock door
- Seven (7) drive in doors
- Some buildings do not have heat
- Total building 21,329 SF