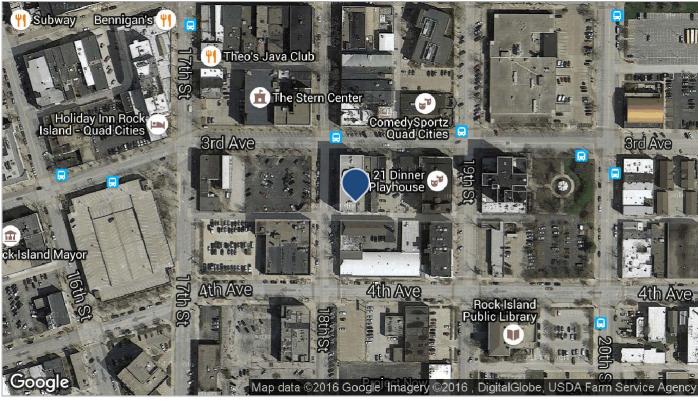

#### **Property Features**

- Located in the heart of downtown Rock Island; close to parking, restaurants and entertainment
- Incredible historical charm
- 6 story building with a variety of suite sizes available from 192 SF to 2,000 SF
- Zoned B-2
- Lot .24 acres
- Taxes, insurance and CAM included in monthly rent

#### **Property Overview**

Incredible historical building in the heart of downtown Rock Island with all of the charm you would expect. 6 Story building with a variety of suite sizes available from as little as 192 SF for a single user to 2,000 SF for larger needs.