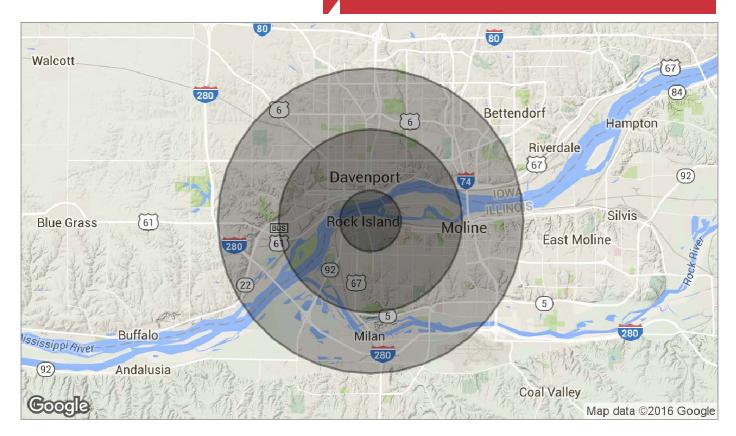

# For Lease The Safety Building

0.24 Acres

| Population                           | 1 Mile          | 3 Miles           | 5 Miles           |
|--------------------------------------|-----------------|-------------------|-------------------|
| TOTAL POPULATION                     | 8,628           | 89,398            | 181,769           |
| MEDIAN AGE                           | 32.3            | 34.5              | 36.3              |
| MEDIAN AGE (MALE)                    | 33.0            | 33.4              | 35.0              |
| MEDIAN AGE (FEMALE)                  | 31.4            | 35.2              | 37.3              |
|                                      |                 |                   |                   |
| Households & Income                  | 1 Mile          | 3 Miles           | 5 Miles           |
| Households & Income TOTAL HOUSEHOLDS | 1 Mile<br>3,332 | 3 Miles<br>35,878 | 5 Miles<br>74,946 |
|                                      |                 |                   |                   |
| TOTAL HOUSEHOLDS                     | 3,332           | 35,878            | 74,946            |

<sup>\*</sup> Demographic data derived from 2010 US Census

Shawn Langan o 563 343 6597 c 563 355 4000 slangan@ruhlcommercial.com