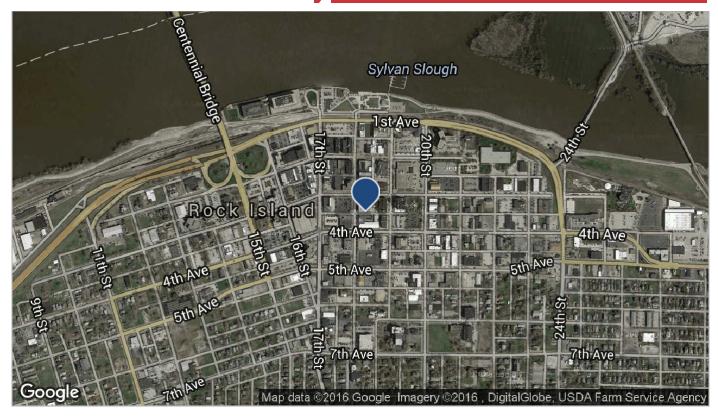

### 1800 3rd Ave.

Rock Island, Illinois 61201

Lease Rate: \$8.00 SF/YR (GROSS)

#### **Property Summary**

Available SF: 832 - 2,000 SF

Lease Rate: \$8.00 SF/yr (Gross)

Building Size: 45,918 SF

Building Class: B

Number Of Stories: 6

Cross Streets: 18th Street & 3rd

Avenue