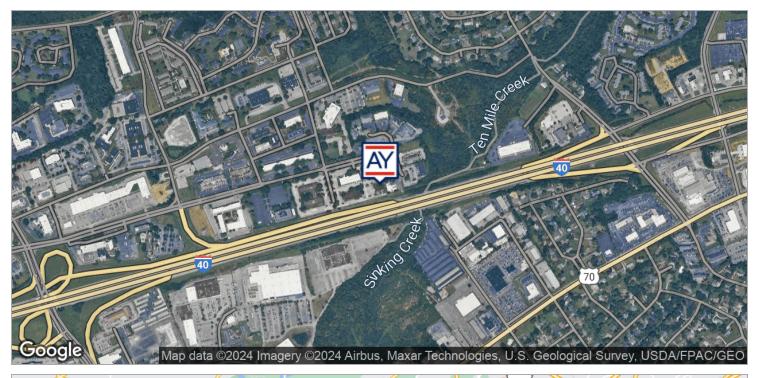

### **PROPERTY HIGHLIGHTS**

- Located in Cedar Bluff just 2 minutes from I-40 interchange.
- More than a dozen restaurants within one mile of this location.
- 12 minutes to downtown Knoxville
- 8 minutes to Turkey Creek
- Parking: 5/1000 SF