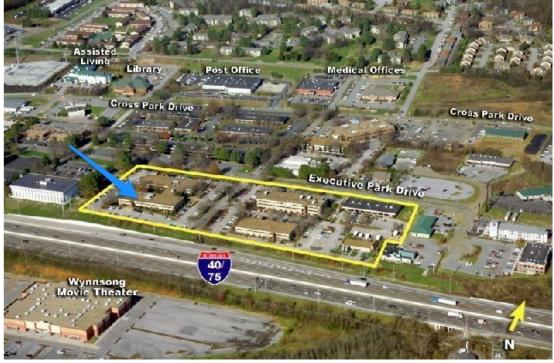

### **PROPERTY HIGHLIGHTS**

- Located in Cedar Bluff just 2 minutes from I-40 interchange.
- More than a dozen restaurants within one mile of this location.
- 12 minutes to downtown Knoxville
- 8 minutes to Turkey Creek
- Parking: 5/1000 SF