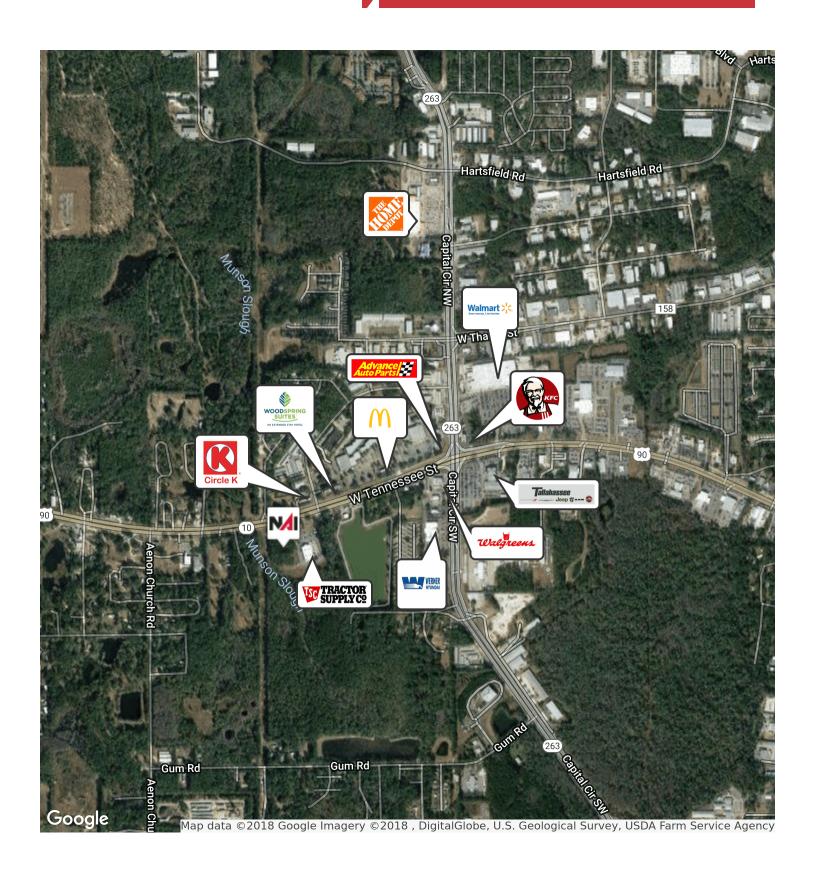

e paid
- Approved for 55,000 SF with storm water facility and infrastructure in place

Sale Price: \$2,500,000



For more information:

#### Jim Taube, CCIM

talcor.com

O: 850 224 2300 • C: 850 545 5649 • jtaube@talcor.com

NO WARRANTY OR REPRESENTATION, EXPRESS OR IMPLIED, IS MADE AS TO THE ACCURACY OF THE INFORMATION CONTAINED HEREIN, AND THE SAME IS SUBMITTED SUBJECT TO ERRORS, OMISSIONS, CHANGE OF PRICE, RENTAL OR OTHER CONDITIONS, PRIOR SALE, LEASE OR FINANCING, OR WITHDRAWAL WITHOUT NOTICE, AND OF ANY SPECIAL LISTING CONDITIONS IMPOSED BY OUR PRINCIPALS NO WARRANTIES OR REPRESENTATIONS ARE MADE AS TO THE CONDITION OF THE PROPERTY OR ANY HAZARDS CONTAINED THEREIN ARE ANY TO BE IMPLIED.

NAI TALCOR 1018 Thomasville Road, Suite 200A , Tallahassee, FL 32303 850 224 2300

# Retail Map





## Parcel Map