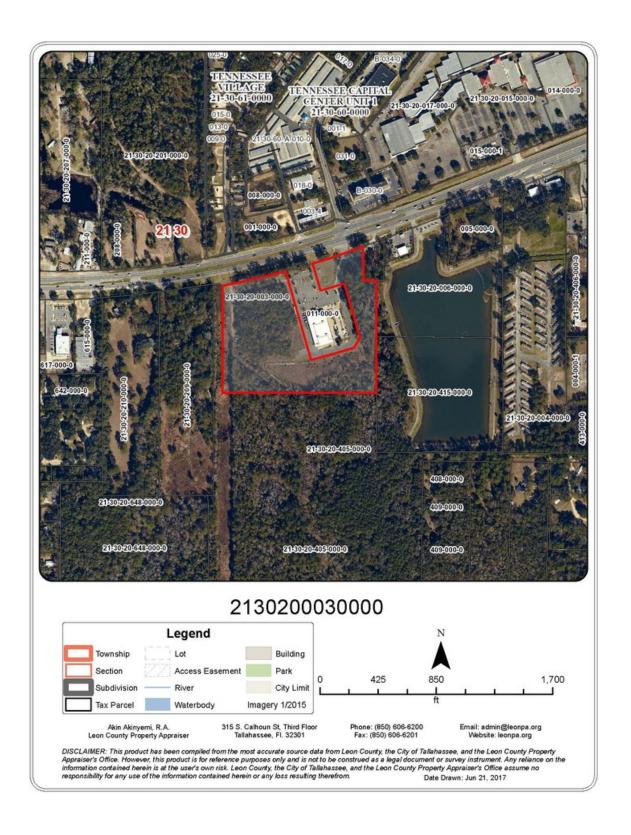

## Parcel Map

### **Property Features**

- Over 400' of Highway Frontage on US 90
- . 23,500 AADT on US 90
- APN#: 21-30-20-003-0000
- · Sewer tap fees are paid
- Approved for 55,000 SF with storm water facility and infrastructure in place