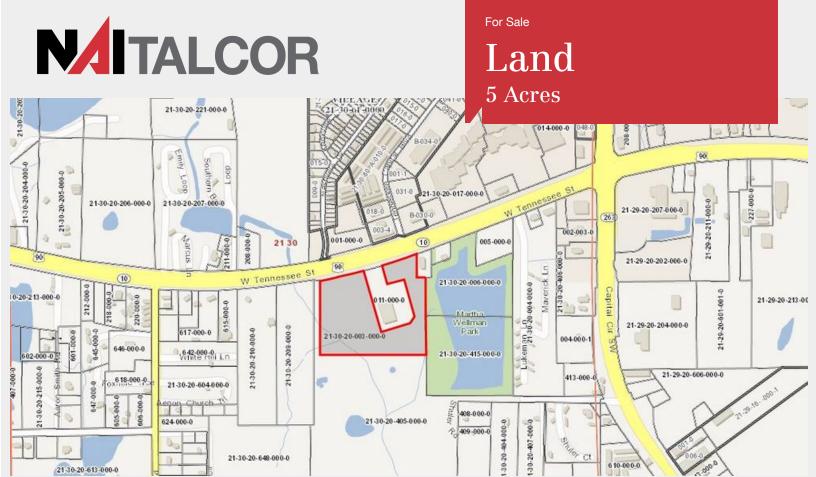

### W. Tennessee St. - Keel Plaza

Tallahassee, Florida 32304

### **Property Features**

- Over 400' of Highway Frontage on US 90
- . 23,500 AADT on US 90
- APN#: 21-30-20-003-0000
- · Sewer tap fees are paid
- Approved for 55,000 SF with storm water facility and infrastructure in place

Sale Price: \$2,500,000

For more information: