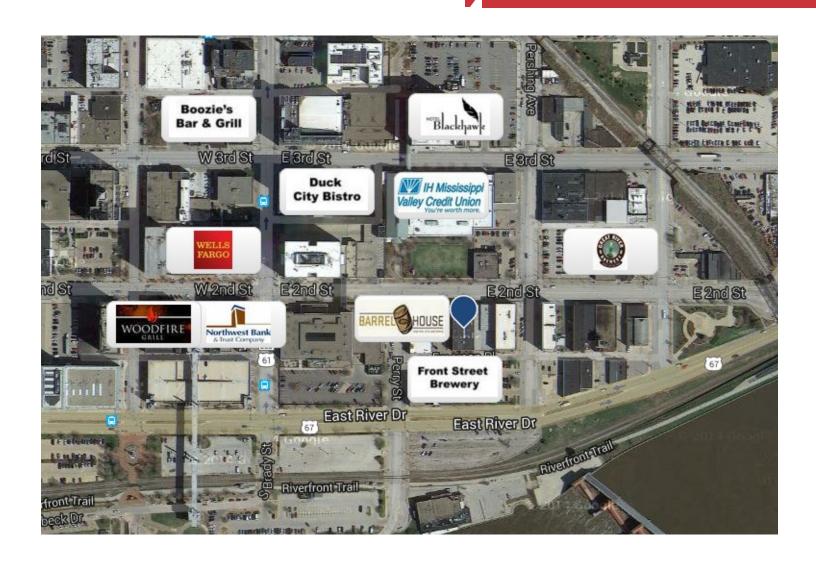

#### **Property Features**

- Suite located in busy downtown Davenport
- Open floor plan; first floor space
- Spacious conference room, restrooms and break room commonly shared
- Elevator access
- Parking negotiable with extra parking on street and the parking garage located 1 block away
- Close to hotels, restaurants and shopping
- \$3.00 CAM includes taxes, insurance, common area maintenance, heat, cooling, electricity, water & trash
- Traffic count of 12,300 VPD on River Drive and Perry Street