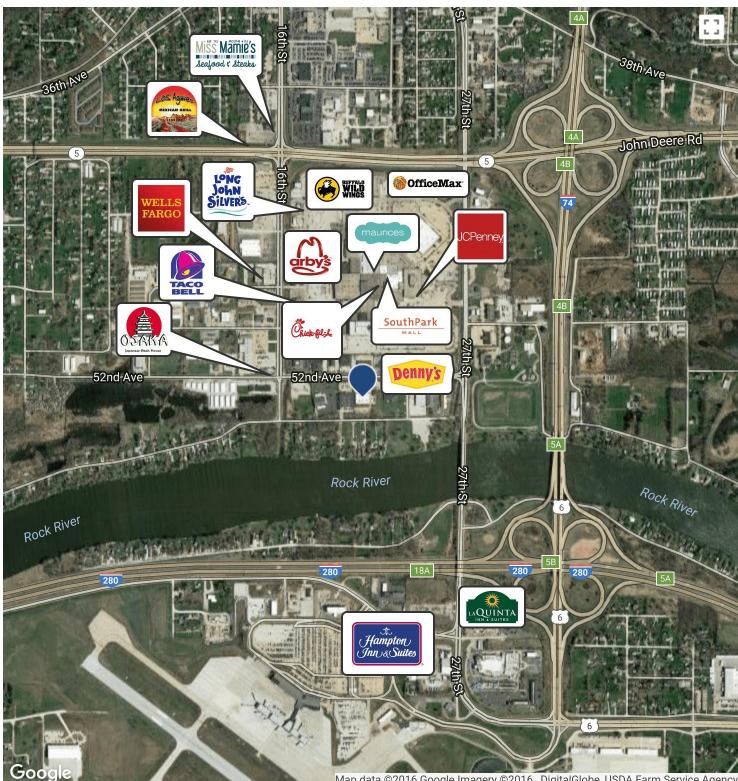

#### **Property Features**

- Owner will provide Tenant Improvement dollars
- Open floor plan to meet the needs of all tenants
- Parking in front as well as rear with 120 spaces
- One block from South Park Mall
- Year Built 1977
- Lease \$12.50 PSF, Net (3-5 year terms)
- Tenant to pay pro-rate share of pass-thru expenses at \$5.75 PSF (2017)