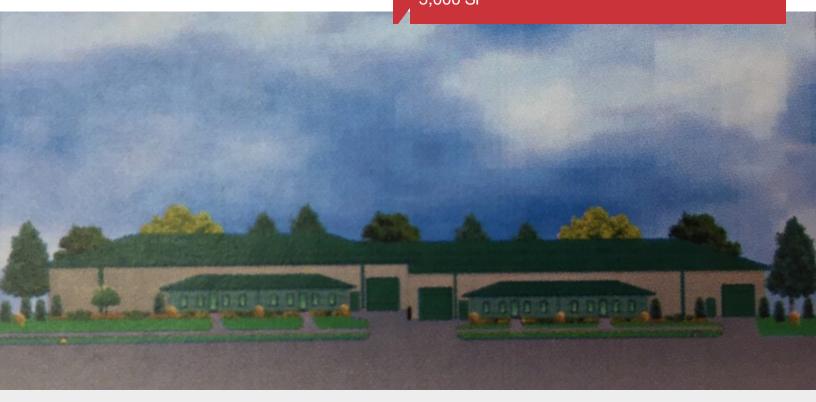

For Lease
Industrial Space
5.000 SF

## 1226 10th Street West

Milan, Illinois 61264

Lease Rate: \$5.95 PSF/yr (NNN)

## **Property Features**

- New 5,000 SF space as part of new 23,725 SF build-to-suit construction within the Allied Business Park in the Milan Industrial Park
- Proposed space has 16' clear ceilings
- One truck dock
- One 12'x14' drive-in door
- 400 amps 480 volt 3-phase power
- T-5 lighting
- Proposed office is 1,050 SF with reception area
- Two private offices
- ADA restrooms
- Available in six months