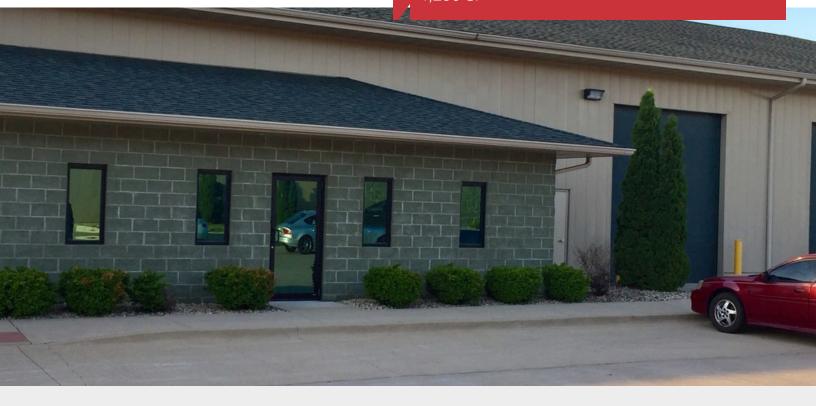

# For Lease Industrial Space

4,250 SF

## 1015 W. 12th Avenue Court

Milan, Illinois 61264

Lease Rate: \$5.95 PSF/yr (NNN)

### **Property Features**

- 4,250 SF industrial flex suite located in 17,000 SF building A-3 within the Allied Business Park in the Milan Industrial Park
- Suite has 16' clear ceilings
- One 12'x14' drive-in door
- 400 amps volt 3-phase power
- T-5 lighting
- Office is 1,050 SF with reception area
- Two private offices
- ADA restroom
- Brand new interior construction
- For lease at \$5.95 PSF (NNN)