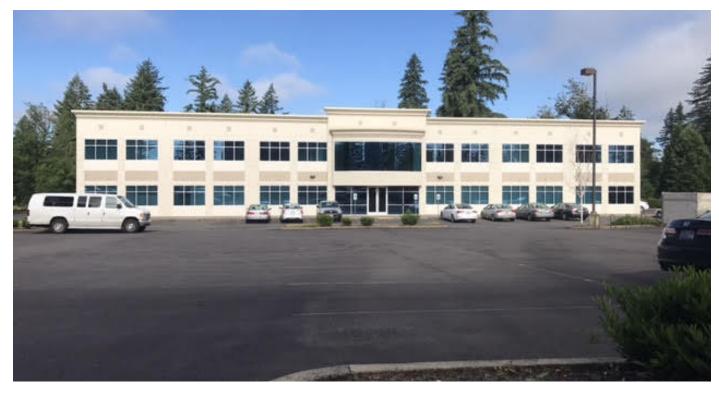

#### PROPERTY OVERVIEW

This class A office sublease of approximately 3,300 RFS is a rare opportunity on Camas Meadows Drive. The 2nd floor office includes eight private office suites, a large open work area, a shared kitchen facility and a reception desk in the entry, plus views of Camas Meadows Golf Course. Abundant parking and a large common area conference room makes this a coveted opportunity. As an added bonus, the location is a short distance to the Camas Meadows' club house, putting green and driving range.

# CAMAS MEADOWS CORPORATE CENTER

4800 NW Camas Meadows Dr Suite #220, Camas, WA 98607

### CAMAS MEADOWS CORPORATE CENTER

4800 NW Camas Meadows Dr Suite #220, Camas, WA 98607