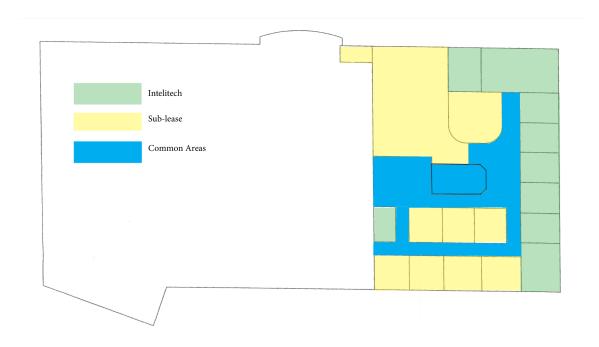

#### PROPERTY OVERVIEW

This class A office sublease of approximately 3,300 RFS is a rare opportunity on Camas Meadows Drive. The 2nd floor office includes eight private office suites, a large open work area, a shared kitchen facility and a reception desk in the entry, plus views of Camas Meadows Golf Course. Abundant parking and a large common area conference room makes this a coveted opportunity. As an added bonus, the location is a short distance to the Camas Meadows' club house, putting green and driving range.

#### PROPERTY FEATURES

- Full Service Lease
- Great Common Areas
- Abundant Parking
- Eight Private Offices