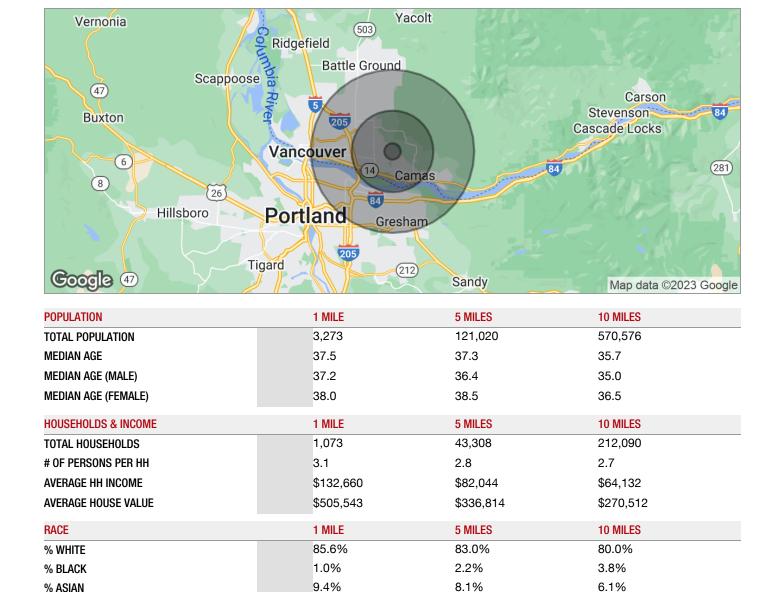

#### **KW COMMERCIAL**

2211 E Mill Plain Blvd Vancouver, WA 98661

% HAWAIIAN

% INDIAN

% OTHER

**ETHNICITY** 

% HISPANIC

#### TREVOR SOSKY

Managing Broker 0: 360.816.9651 C: 360.798.1413 trevor@kwcommercial.com WA #25176

0.4%

0.1%

0.5%

1 MILE

2.9%

We obtained the information above from sources we believe to be reliable. However, we have not verified its accuracy and make no guarantee, warranty or representation about it. It is submitted subject to the possibility of errors, ornissions, change of price, nental or other conditions, prior sale, lease or financing, or withdrawal without notice. We include projections, opinions, assumptions or estimates for example only, and they may not represent current or future performance of the property. You and you trax and legal advisors should conduct your own investigation of the property and transaction.

0.6%

0.6%

1.4%

**5 MILES** 

5.9%

0.6%

1.7%

3.8%

10 MILES

11.9%

<sup>\*</sup> Demographic data derived from 2020 ACS - US Census