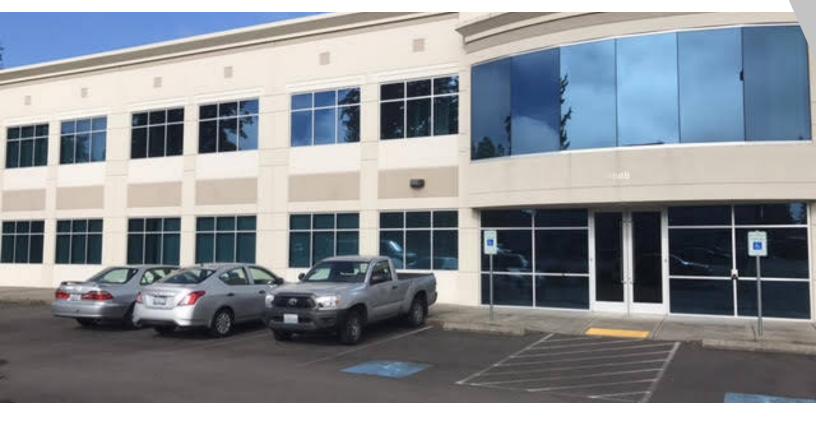

#### PROPERTY OVERVIEW

This class A office sublease of approximately 3,300 RFS is a rare opportunity on Camas Meadows Drive. The 2nd floor office includes eight private office suites, a large open work area, a shared kitchen facility and a reception desk in the entry, plus views of Camas Meadows Golf Course. Abundant parking and a large common area conference room makes this a coveted opportunity. As an added bonus, the location is a short distance to the Camas Meadows' club house, putting green and driving range.

# CAMAS MEADOWS CORPORATE CENTER

4800 NW Camas Meadows Dr Suite #220, Camas, WA 98607

### CAMAS MEADOWS CORPORATE CENTER

4800 NW Camas Meadows Dr Suite #220, Camas, WA 98607