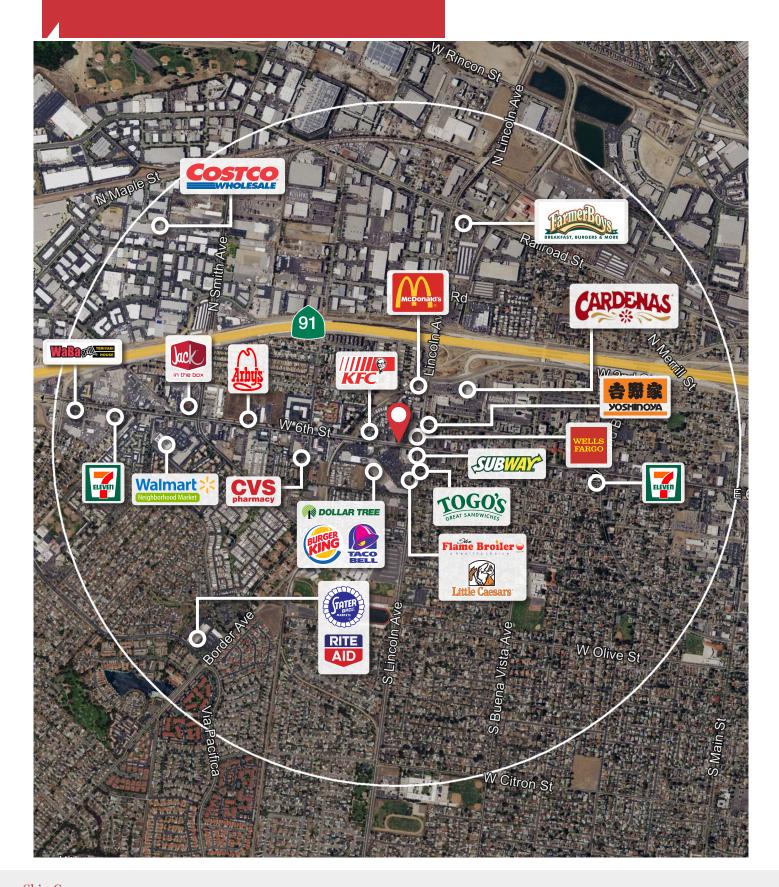

# 1125 W. 6th Street

Corona, California 92882

#### **Property Highlights**

- Owner User or Development Opportunity
- · 1st Time on the Market For Sale
- Parcel Split Required
- Pylon Signage along 6th Street
- Actual Lot Size after parcel split TBD Call for Details