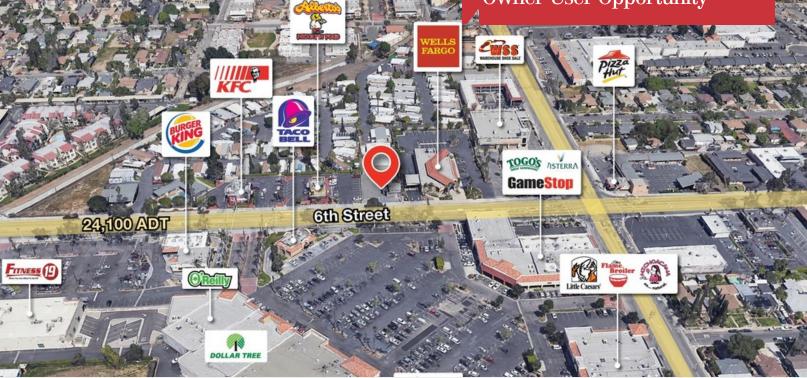

\$550,000

For Sale

Owner-User Opportunity

# 1125 W. 6th Street

Corona, California 92882

#### **Property Highlights**

- Owner User or Development Opportunity
- · 1st Time on the Market For Sale
- Parcel Split Required
- Pylon Signage along 6th Street
- Actual Lot Size after parcel split TBD Call for Details