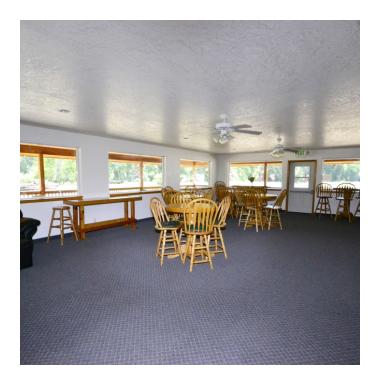

#### PROPERTY OVERVIEW

Great opportunity to own a resort situated at the headwaters of Anderson Ranch Reservoir. Tucked into the Sawtooth National Forest, recreational activities like boating, hiking, hunting, snowmobiling, and fishing are at your finger tips. This property includes the motel, RV park, bar & restaurant, 2 mobile homes, a small cabin, and surplus land with development potential.

#### PROPERTY FEATURES

- 15 Unit motel with conference room and caretakers apartment
- 24 Unit RV park
- Bar & restaurant with 2 apartments above the restaurant
- Small cabin, 50x30 shop, and 2 mobile homes
- Only 1 1/2 hours from Boise.