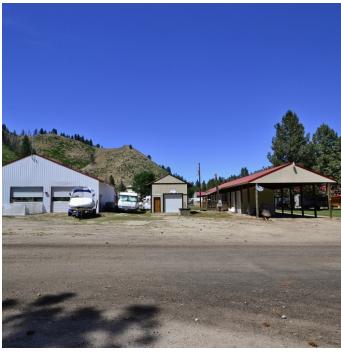

#### PROPERTY OVERVIEW

Great opportunity to own a resort situated at the headwaters of Anderson Ranch Reservoir. Tucked into the Sawtooth National Forest, recreational activities like boating, hiking, hunting, snowmobiling, and fishing are at your finger tips. This property includes the motel, RV park, bar & restaurant, 2 mobile homes, a small cabin, and surplus land with development potential.

#### PROPERTY FEATURES

- 15 Unit motel with conference room and caretakers apartment
- 24 Unit RV park
- Bar & restaurant with 2 apartments above the restaurant
- Small cabin, 50x30 shop, and 2 mobile homes
- Only 1 1/2 hours from Boise.