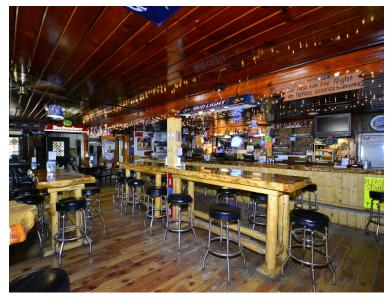

#### PROPERTY OVERVIEW

Great opportunity to own a resort situated at the headwaters of Anderson Ranch Reservoir. Tucked into the Sawtooth National Forest, recreational activities like boating, hiking, hunting, snowmobiling, and fishing are at your finger tips. This property includes the motel, RV park, bar & restaurant, 2 mobile homes, a small cabin, and surplus land with development potential.

#### PROPERTY FEATURES

- 15 Unit motel with conference room and caretakers apartment
- 24 Unit RV park
- Bar & restaurant with 2 apartments above the restaurant
- Small cabin, 50x30 shop, and 2 mobile homes
- Only 1 1/2 hours from Boise.