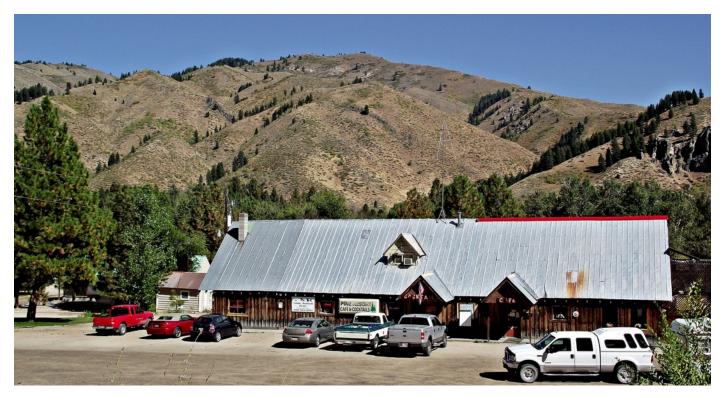

#### PROPERTY OVERVIEW

Great opportunity to own a resort situated at the headwaters of Anderson Ranch Reservoir. Tucked into the Sawtooth National Forest, recreational activities like boating, hiking, hunting, snowmobiling, and fishing are at your finger tips. This property includes the motel, RV park, bar & restaurant, 2 mobile homes, a small cabin, and surplus land with development potential.

#### PROPERTY FEATURES

- 15 Unit motel with conference room and caretakers apartment
- 24 Unit RV park
- Bar & restaurant with 2 apartments above the restaurant
- Small cabin, 50x30 shop, and 2 mobile homes
- Only 1 1/2 hours from Boise.