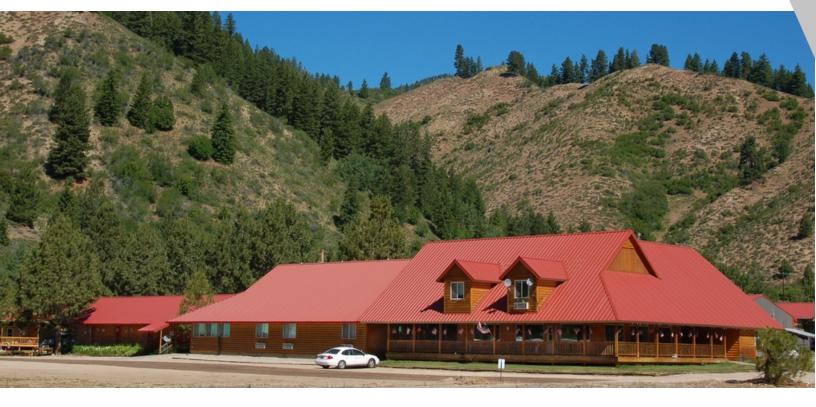

### PINE RESORT

12 N Pine-Featherville Road, Pine, ID 83647

**SALE PRICE:** \$1,100,000

LOT SIZE: 7.45 Acres

#### PROPERTY OVERVIEW

Great opportunity to own a resort situated at the headwaters of Anderson Ranch Reservoir. Tucked into the Sawtooth National Forest, recreational activities like boating, hiking, hunting, snowmobiling, and fishing are at your finger tips. This property includes the motel, RV park, bar & restaurant, 2 mobile homes, a small cabin, and surplus land with development potential.

#### PROPERTY FEATURES

- 15 Unit motel with conference room and caretakers apartment
- 24 Unit RV park
- Bar & restaurant with 2 apartments above the restaurant
- Small cabin, 50x30 shop, and 2 mobile homes
- Only 1 1/2 hours from Boise.