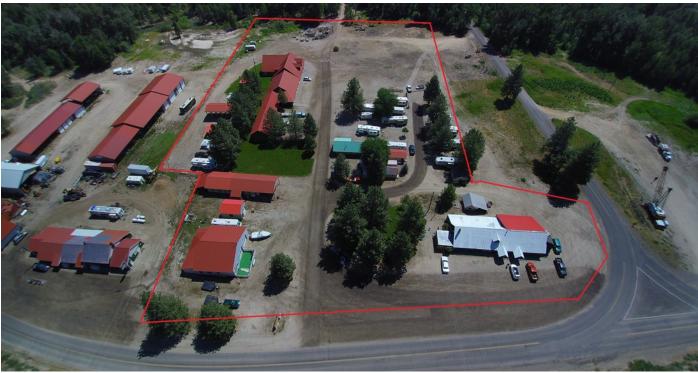

### PINE RESORT

12 N Pine-Featherville Road, Pine, ID 83647

**SALE PRICE:** \$1,100,000

LOT SIZE: 7.45 Acres

#### PROPERTY OVERVIEW

Great opportunity to own a resort situated at the headwaters of Anderson Ranch Reservoir. Tucked into the Sawtooth National Forest, recreational activities like boating, hiking, hunting, snowmobiling, and fishing are at your finger tips. This property includes the motel, RV park, bar & restaurant, 2 mobile homes, a small cabin, and surplus land with development potential.

#### PROPERTY FEATURES

- 15 Unit motel with conference room and caretakers apartment
- 24 Unit RV park
- Bar & restaurant with 2 apartments above the restaurant
- Small cabin, 50x30 shop, and 2 mobile homes
- Only 1 1/2 hours from Boise.