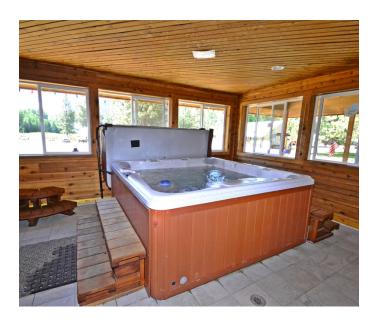

#### PROPERTY OVERVIEW

Great opportunity to own a resort situated at the headwaters of Anderson Ranch Reservoir. Tucked into the Sawtooth National Forest, recreational activities like boating, hiking, hunting, snowmobiling, and fishing are at your finger tips. This property includes the motel, RV park, bar & restaurant, 2 mobile homes, a small cabin, and surplus land with development potential.

#### PROPERTY FEATURES

- 15 Unit motel with conference room and caretakers apartment
- 24 Unit RV park
- Bar & restaurant with 2 apartments above the restaurant
- Small cabin, 50x30 shop, and 2 mobile homes
- Only 1 1/2 hours from Boise.