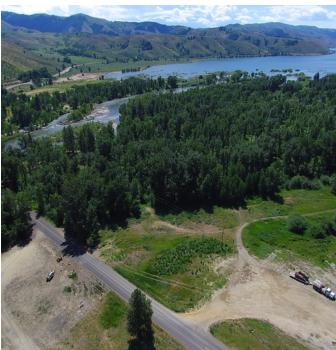

#### PROPERTY OVERVIEW

Great opportunity to own a resort situated at the headwaters of Anderson Ranch Reservoir. Tucked into the Sawtooth National Forest, recreational activities like boating, hiking, hunting, snowmobiling, and fishing are at your finger tips. This property includes the motel, RV park, bar & restaurant, 2 mobile homes, a small cabin, and surplus land with development potential.

#### PROPERTY FEATURES

- 15 Unit motel with conference room and caretakers apartment
- 24 Unit RV park
- Bar & restaurant with 2 apartments above the restaurant
- Small cabin, 50x30 shop, and 2 mobile homes
- Only 1 1/2 hours from Boise.