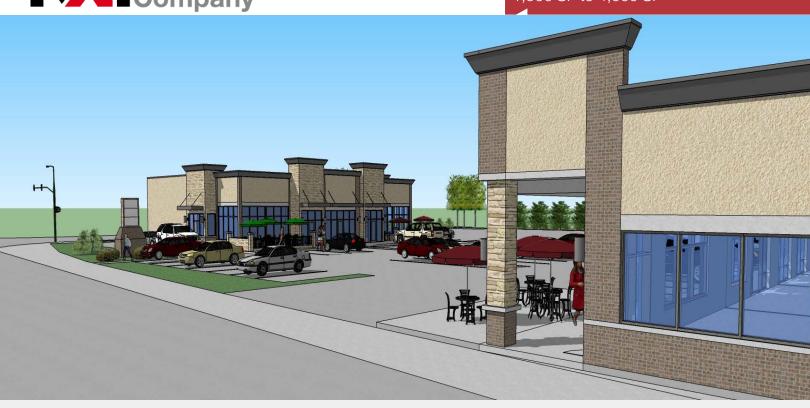

## **Property Features**

- Exciting new mixed-use facility with only 4,000 SF of newly developed retail/office space available
- Located in one of the most highly trafficked areas in Moline off of Avenue of the Cities, across from BP gas station
- Easily accessible from Interstate 74
- Can accommodate 1,500 SF to 4,000 SF suites
- Adequate on-site parking
- Competitive lease rates with tenant build-out allowance available
- Possible uses include: restaurants, furniture and home furnishings; electronic and appliance stores; food and beverage stores; clothing, sporting goods and hobby stores, boutiques, general office use and more

## For Lease New Mixed-Use Facility 1,500 SF to 4,000 SF

5 Miles 1 Mile 3 Miles **Demographics** 4,887 29,627 66.429 Total Households 70,116 156,766 12,427 **Total Population** 10,711 59,644 133,893 Population White 499 2,637 8,247 Population Black 1,445 9,618 17,270 Population Hispanic 187 1,493 3,166 Population Asian 0 0 1 Population Pacific Islander 11 209 445 Population American Indian 775 4,675 7,047 Population Other 2.5 2.4 2.4 Persons Per Household \$64,666 \$61,341 \$63,136 Average Household Income \$176,502 \$156,257 \$166,104 Average House Value 39.6 37.3 39.2 Average Age 37.6 37.5 37.7 Average Age Male 36.1 40.9 40.6 Average Age Female