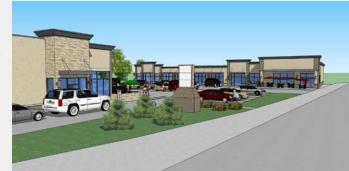

## **Property Features**

- Exciting new mixed-use facility with only 4,000 SF of newly developed retail/office space available
- Located in one of the most highly trafficked areas in Moline off of Avenue of the Cities, across from BP gas station
- Easily accessible from Interstate 74
- Can accommodate 1,500 SF to 4,000 SF suites
- Adequate on-site parking
- Competitive lease rates with tenant build-out allowance available
- Possible uses include: restaurants, furniture and home furnishings; electronic and appliance stores; food and beverage stores; clothing, sporting goods and hobby stores, boutiques, general office use and more

## For Lease New Mixed-Use Facility 1,500 SF to 4,000 SF

5 Miles 1 Mile 3 Miles **Demographics** 4,887 29,627 66.429 Total Households 70,116 156,766 12,427 **Total Population** 10,711 59,644 133,893 Population White 499 2,637 8,247 Population Black 1,445 9,618 17,270 Population Hispanic 187 1,493 3,166 Population Asian 0 0 1 Population Pacific Islander 11 209 445 Population American Indian 775 4,675 7,047 Population Other 2.5 2.4 2.4 Persons Per Household \$64,666 \$61,341 \$63,136 Average Household Income \$176,502 \$156,257 \$166,104 Average House Value 39.6 37.3 39.2 Average Age 37.6 37.5 37.7 Average Age Male 36.1 40.9 40.6 Average Age Female