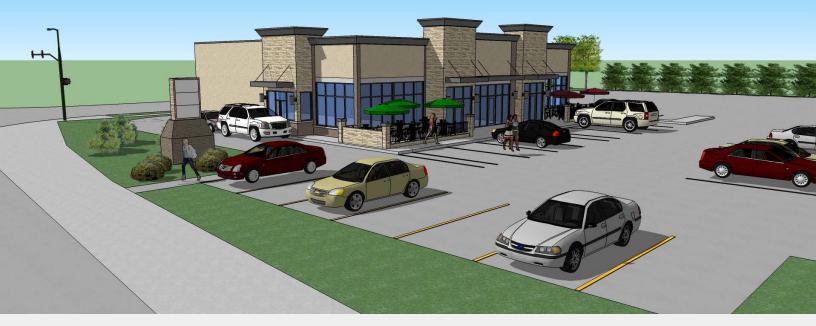

## **Property Features**

- Exciting new mixed-use facility with only 4,000 SF of newly developed retail/office space available
- Located in one of the most highly trafficked areas in Moline off of Avenue of the Cities, across from BP gas station
- Easily accessible from Interstate 74
- Can accommodate 1,500 SF to 4,000 SF suites
- Adequate on-site parking
- Competitive lease rates with tenant build-out allowance available
- Possible uses include: restaurants, furniture and home furnishings; electronic and appliance stores; food and beverage stores; clothing, sporting goods and hobby stores, boutiques, general office use and more

## For Lease New Mixed-Use Facility 1,500 SF to 4,000 SF

5 Miles 1 Mile 3 Miles **Demographics** 4,887 29,627 66.429 Total Households 70,116 156,766 12,427 **Total Population** 10,711 59,644 133,893 Population White 499 2,637 8,247 Population Black 1,445 9,618 17,270 Population Hispanic 187 1,493 3,166 Population Asian 0 0 1 Population Pacific Islander 11 209 445 Population American Indian 775 4,675 7,047 Population Other 2.5 2.4 2.4 Persons Per Household \$64,666 \$61,341 \$63,136 Average Household Income \$176,502 \$156,257 \$166,104 Average House Value 39.6 37.3 39.2 Average Age 37.6 37.5 37.7 Average Age Male 36.1 40.9 40.6 Average Age Female