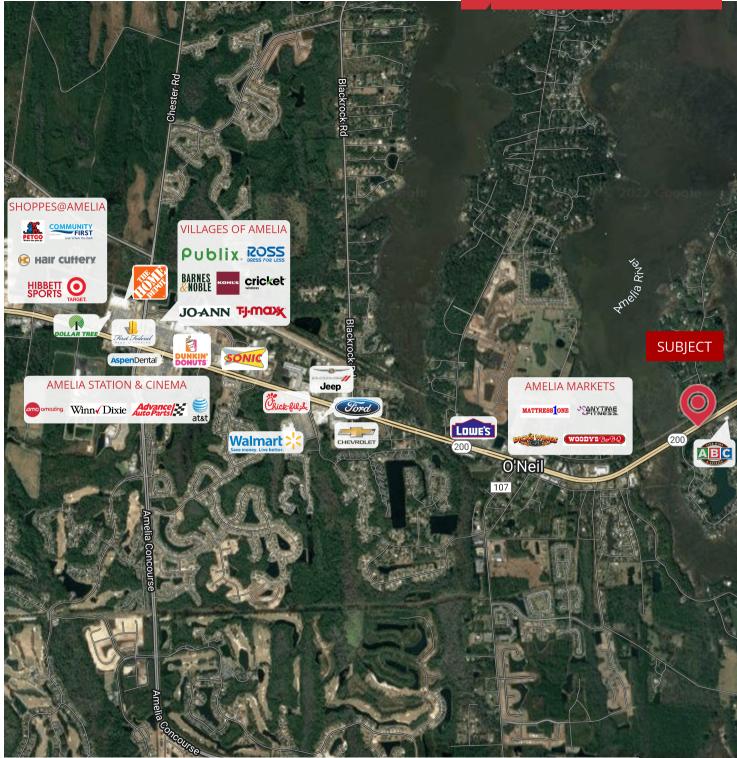

200 Riverside Avenue, Suite 5 Jacksonville, FL 32202 +1 904 363 9002

https:naihallmark.com

For Sale 8.77 Acres Retail / Office / Medical Development Land

Man data ©2022 Imagery ©2022 , CNES / Airbus, Landsat / Copernicus, Maxar Technologies, U.S. Geological Survey, USDA/FPAC/GEO