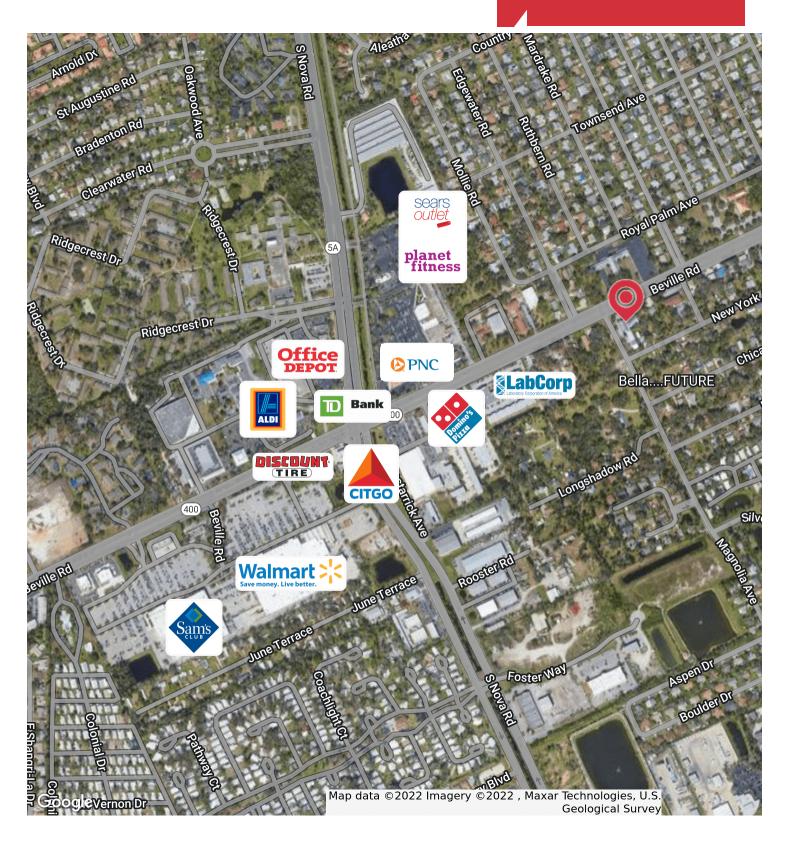

## **Property Features**

- Multi-Tenant Retail/Office Professional Center
- > Excellent Investment or Owner/User Opportunity
- > 12,752 SF building on .93 acres
- > Divisible into spaces as small as 1,595 SF
- > 39 non-exclusive parking spaces
- > Signalized intersection on SR 400 (Beville Road) w/27,000+ AADT
- > Nearby retailers include WalMart, Sam's Club, Aldi's, Office Depot
- > Monument signage and great building visibility