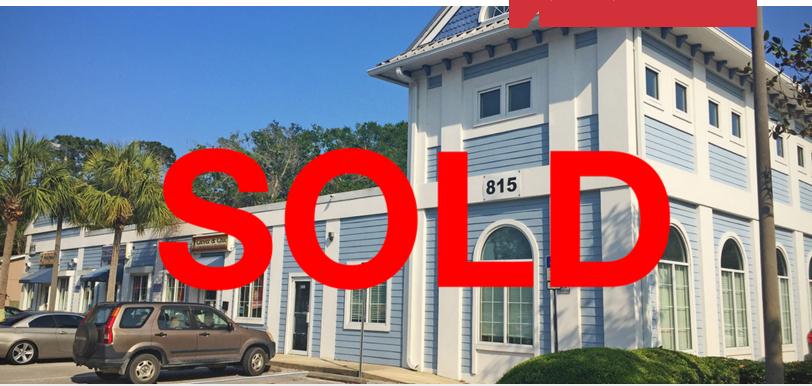

## 815 Beville Road

South Daytona, Florida 32119

## **Property Features**

- Multi-Tenant Retail/Office Professional Center
- > Excellent Investment or Owner/User Opportunity
- > 12,752 SF building on .93 acres
- > Divisible into spaces as small as 1,595 SF
- > 39 non-exclusive parking spaces
- > Signalized intersection on SR 400 (Beville Road) w/27,000+ AADT
- > Nearby retailers include WalMart, Sam's Club, Aldi's, Office Depot
- > Monument signage and great building visibility

| SALE PRICE:    | \$1,025,000    |
|----------------|----------------|
| LEASE PRICE:   | \$12.00/SF NNN |
| LOT SIZE:      | 0.93 Acres     |
| BUILDING SIZE: | 12,752 SF      |